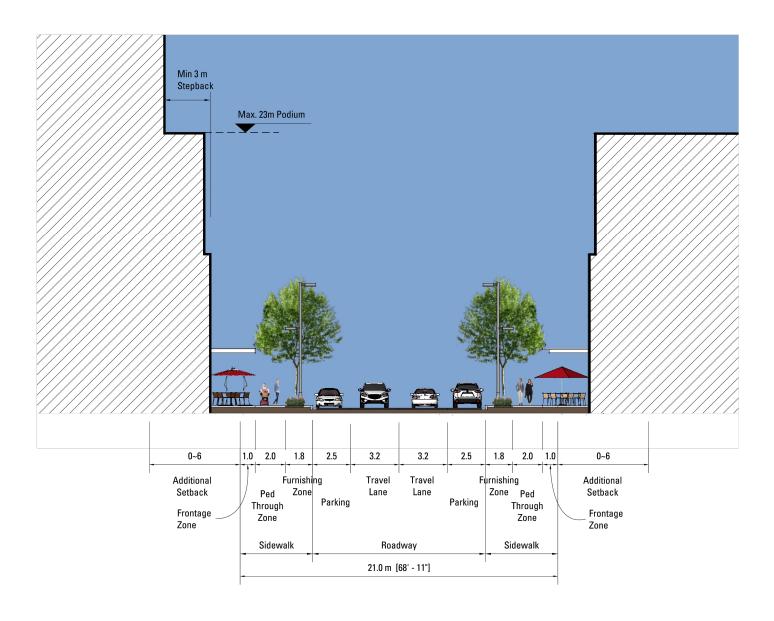

Appendix 4.3
Bonnie Doon Town Centre
Section C - Secondary Street Type 1 (NTS)
Lot A, B, C, Blk 3, Plan 2224KS / Lot H, Block 3, Plan
3849NY / Lot 5, Blk 9, Plan 3849NY

The building articulations shown in this cross section does not prescribe the exact development but illustrate requirements for a pedestrian friendly built environment.