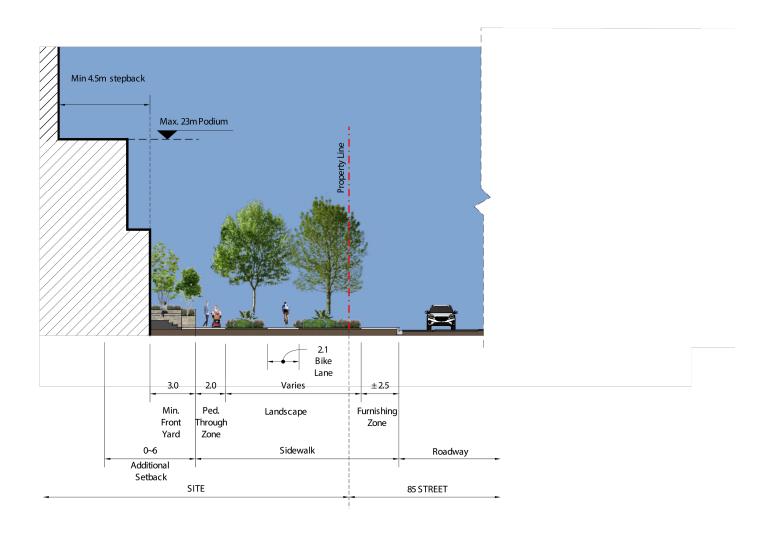

# Appendix 4.14 Bonnie Doon Town Centre Section N - 85 Street (NTS) Lot A, B, C, Blk 3, Plan 2224KS / Lot H, Block 3, Plan 3849NY / Lot 5, Blk 9, Plan 3849NY

The building articulations shown in this cross section does not prescribe the exact development but illustrate requirements for a pedestrian friendly built environment.

## Appendix 4.15 Bonnie Doon Town Centre Section O - 85 Street (NTS) ot A. B. C. Bik 3. Plan 2224KS / Let H. Block 3. Plan