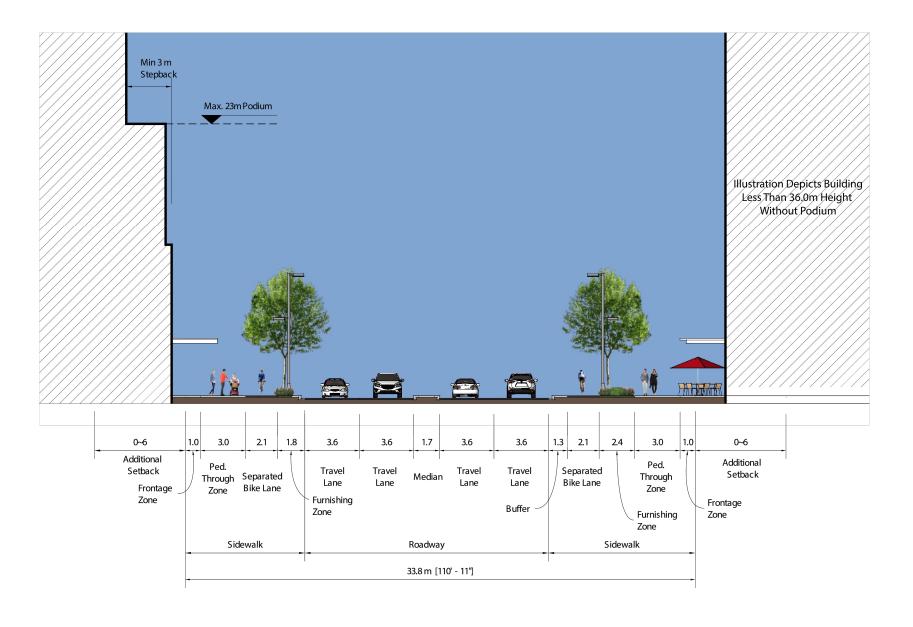

Appendix 4.4

Bonnie Doon Town Centre
Section D - Secondary Street Type 2 (NTS)

Lot A, B, C, Blk 3, Plan 2224KS / Lot H, Block 3, Plan

3849NY / Lot 5, Blk 9, Plan 3849NY

The building articulations shown in this cross section does not prescribe the exact development but illustrate requirements for a pedestrian friendly built environment.