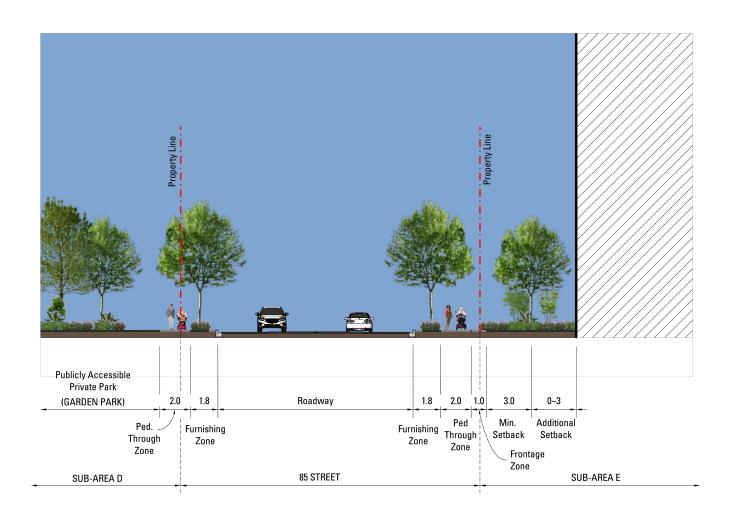

### Appendix 4.13 Bonnie Doon Town Centre Section M - 85 Street (NTS)

The building articulations shown in this cross section does not prescribe the exact development but illustrate requirements for a pedestrian friendly built environment.

# Appendix 4.14 Bonnie Doon Town Centre Section N - 85 Street (NTS) Lot A, B, C, Blk 3, Plan 2224KS / Lot H, Block 3, Plan 3849NY / Lot 5, Blk 9, Plan 3849NY

The building articulations shown in this cross section does not prescribe the exact development but illustrate requirements for a pedestrian friendly built environment.