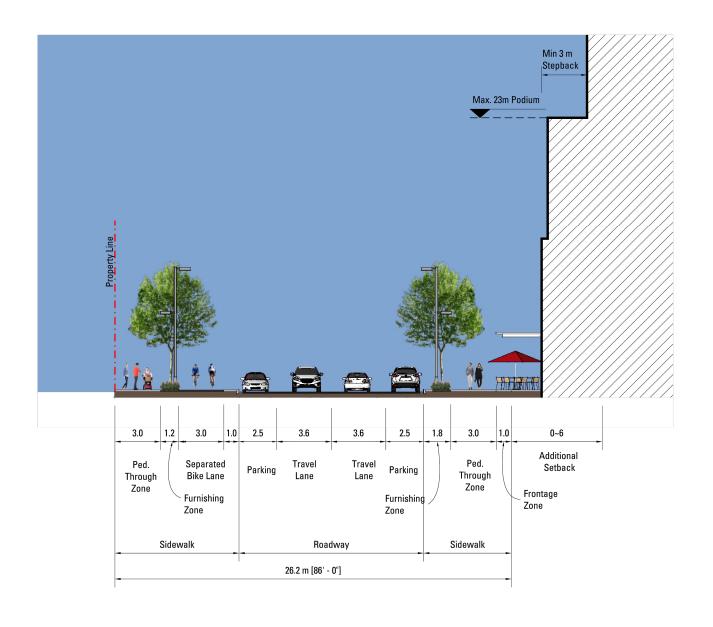

## Appendix 4.5 Bonnie Doon Town Centre Section E - Secondary Street Type 2 (NTS) Lot A, B, C, Blk 3, Plan 2224KS / Lot H, Block 3, Plan 3849NY / Lot 5, Blk 9, Plan 3849NY

The building articulations shown in this cross section does not prescribe the exact development but illustrate requirements for a pedestrian friendly built environment.