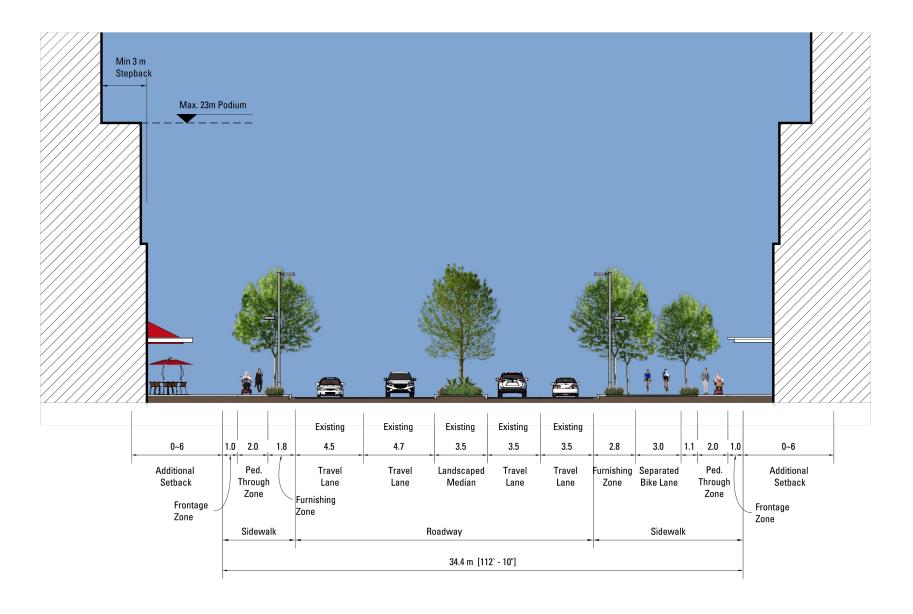

Appendix 4.3
Bonnie Doon Town Centre
Section C - Secondary Street Type 1 (NTS)
Lot A, B, C, Blk 3, Plan 2224KS / Lot H, Block 3, Plan
3849NY / Lot 5, Blk 9, Plan 3849NY

The building articulations shown in this cross section does not prescribe the exact development but illustrate requirements for a pedestrian friendly built environment.