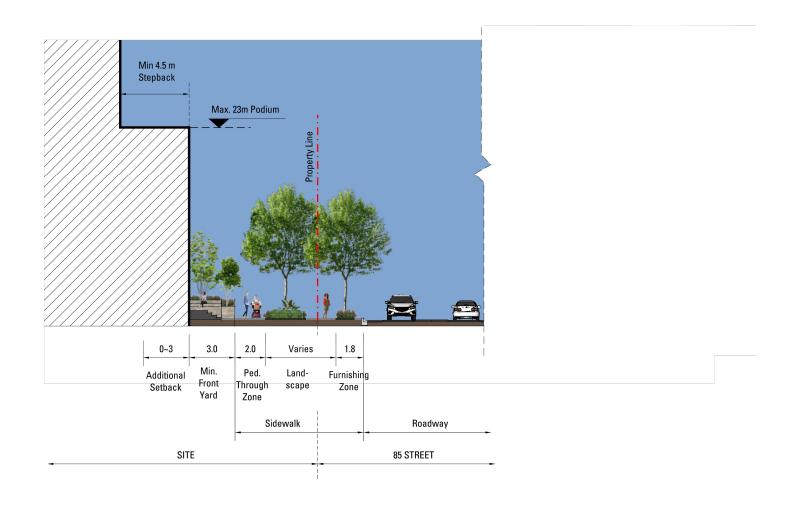

## Appendix 4.15 Bonnie Doon Town Centre Section O - 85 Street (NTS) ot A. B. C. Bik 3. Plan 2224KS / Let H. Block 3. Plan