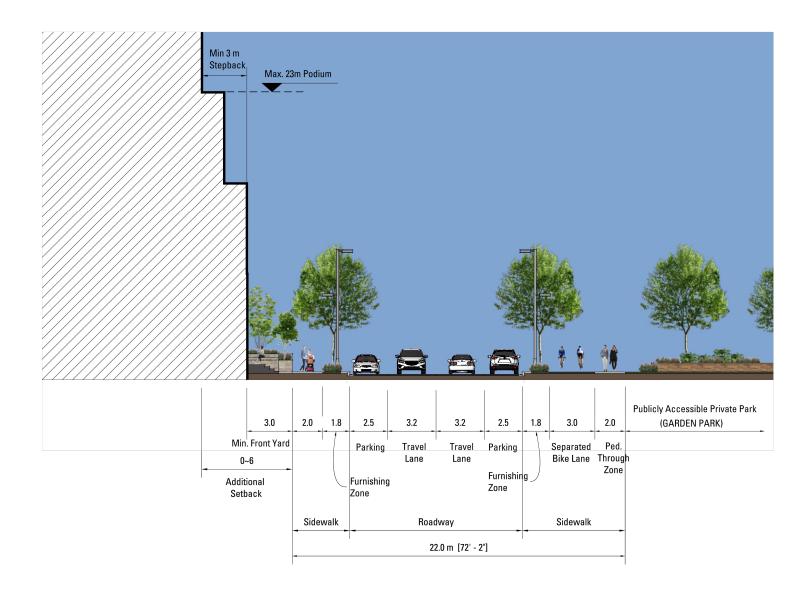

## Appendix 4.2 Bonnie Doon Town Centre Section B - Main Street (NTS) Lot A, B, C, Blk 3, Plan 2224KS / Lot H, Block 3, Plan

3849NY / Lot 5, Blk 9, Plan 3849NY

The building articulations shown in this cross section does not prescribe the exact development but illustrate requirements for a pedestrian friendly built environment.