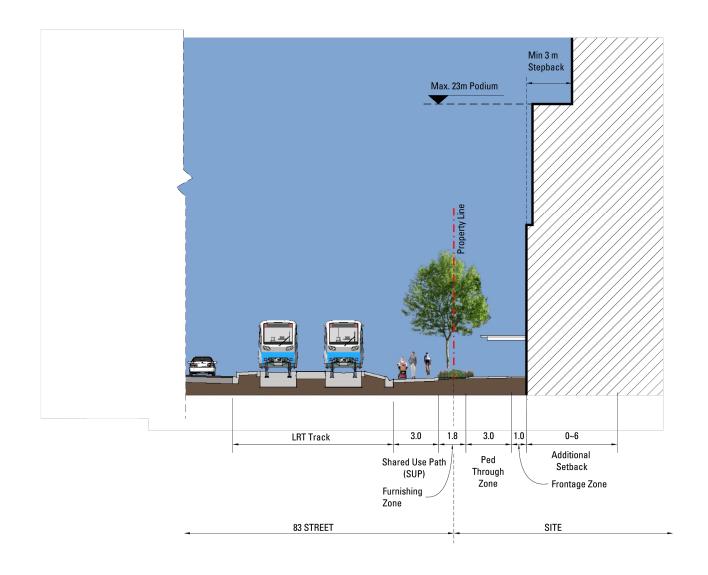

Appendix 4.10
Bonnie Doon Town Centre
Section J - 83 Street (NTS)
ot A. B. C. Blk 3. Plan 2224KS / Lot H. Block 3. Plan

The building articulations shown in this cross section does not prescribe the exact development but illustrate requirements for a pedestrian friendly built environment.

# Appendix 4.11 Bonnie Doon Town Centre Section K - 83 Street (NTS) Lot A, B, C, Blk 3, Plan 2224KS / Lot H, Block 3, Plan 3849NY / Lot 5, Blk 9, Plan 3849NY

The building articulations shown in this cross section does not prescribe the exact development but illustrate requirements for a pedestrian friendly built environment.