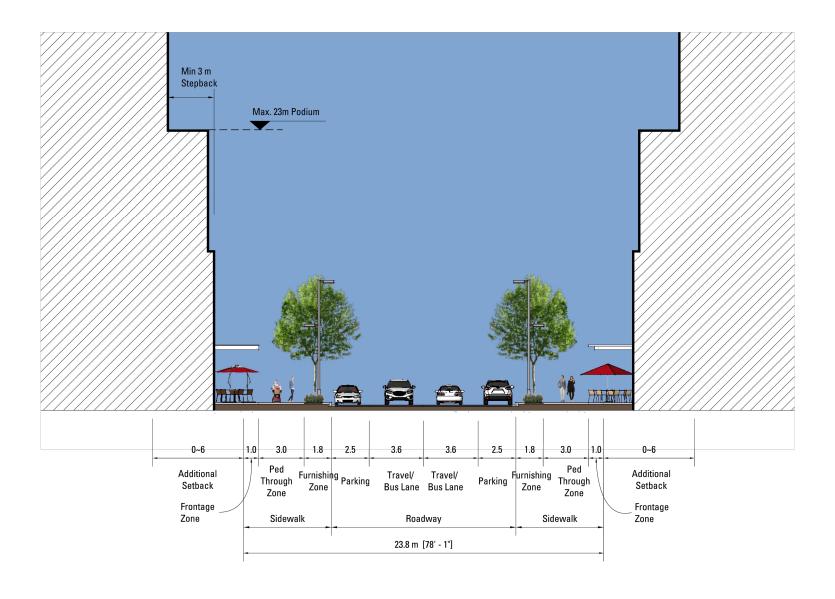

## Appendix 4.2 Bonnie Doon Town Centre Section B - Main Street (NTS) Lot A, B, C, Blk 3, Plan 2224KS / Lot H, Block 3, Plan

3849NY / Lot 5, Blk 9, Plan 3849NY

The building articulations shown in this cross section does not prescribe the exact development but illustrate requirements for a pedestrian friendly built environment.