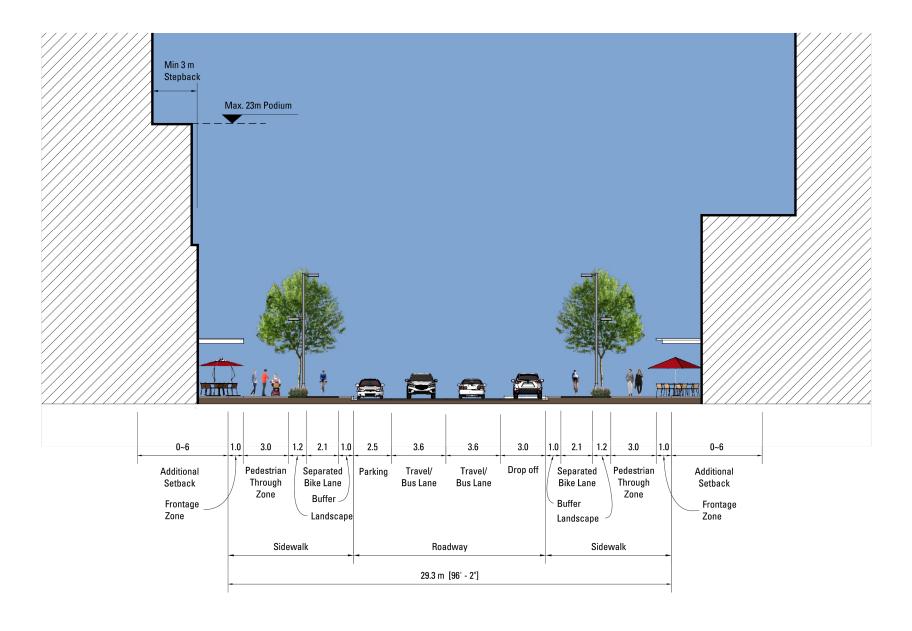

## Appendix 4.9 Bonnie Doon Town Centre Section I - Main Street (NTS) ot A. B. C. Blk 3. Plan 2224KS / Lot H. Block 3. Plan

The building articulations shown in this cross section does not prescribe the exact development but illustrate requirements for a pedestrian friendly built environment.