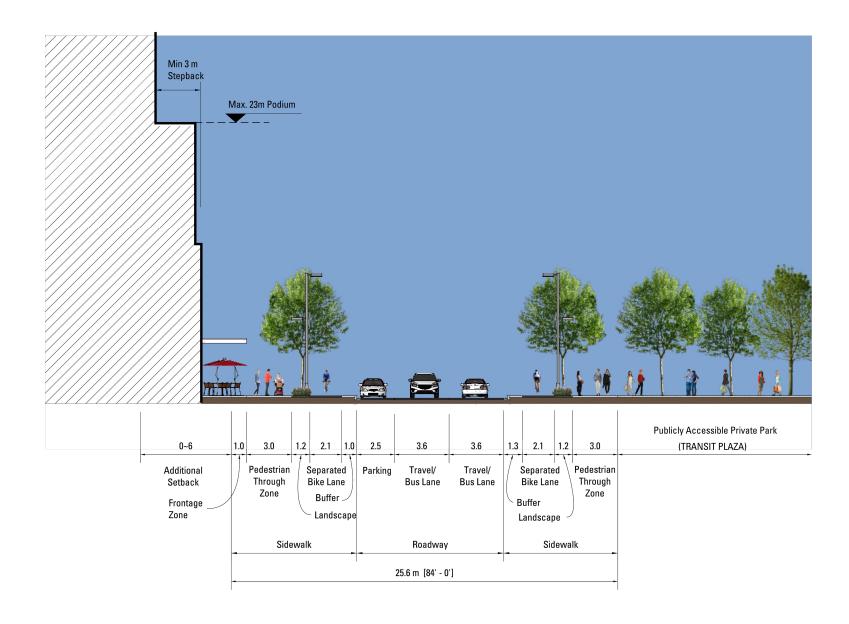

### Appendix 4.12 Bonnie Doon Town Centre Section L - 82 Avenue (NTS)

The building articulations shown in this cross section does not prescribe the exact development but illustrate requirements for a pedestrian friendly built environment.