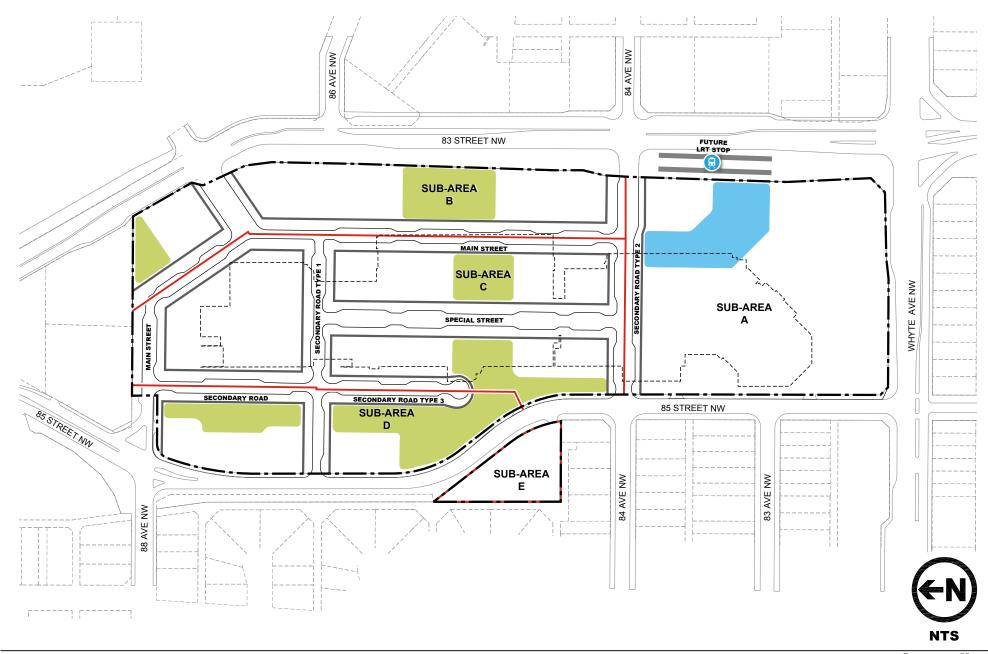

### Legend --- Plan Boundary Block Sub-Area Boundary Future LRT Stop Existing Mall Publicly Accessible Private Park Publicly Accessible Private park (Transit Plaza)

### Appendix 5 Bonnie Doon Town Centre Sub-Area Plan