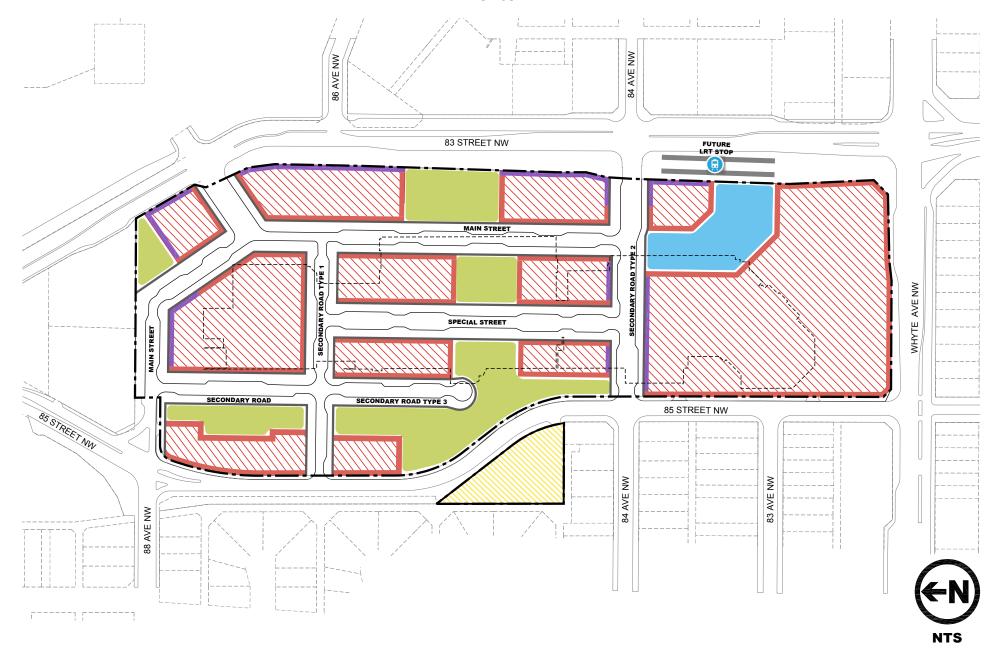

## Legend --- Plan Boundary Block Active Frontage Future LRT Stop Existing Mall Residential Mixed Use Publicly Accessible Private Park Publicly Accessible Private park (Transit Plaza)

### Appendix 1 Bonnie Doon Town Centre Conceptual Site Plan





**Existing Mall** 

### Appendix 2 Bonnie Doon Town Centre Conceptual Mobility Plan





Appendix 3
Bonnie Doon Town Centre
Conceptual Open Space Plan





Legal Lot

### Appendix 4 Bonnie Doon Town Centre Cross Section Key Plan



The building articulations shown in this cross section does not prescribe the exact development but illustrate requirements for a pedestrian friendly built environment.

# Appendix 4.1 Bonnie Doon Town Centre Section A - Special Street (NTS) Lot A, B, C, Blk 3, Plan 2224KS / Lot H, Block 3, Plan 3849NY / Lot 5, Blk