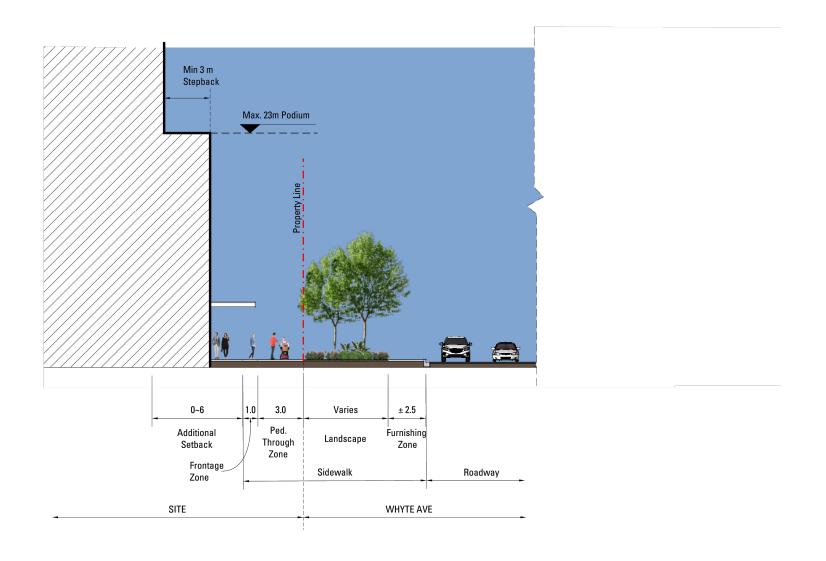

## Appendix 4.2 Bonnie Doon Town Centre Section B - Main Street (NTS) Lot A, B, C, Blk 3, Plan 2224KS / Lot H, Block 3, Plan

3849NY / Lot 5, Blk 9, Plan 3849NY

The building articulations shown in this cross section does not prescribe the exact development but illustrate requirements for a pedestrian friendly built environment.