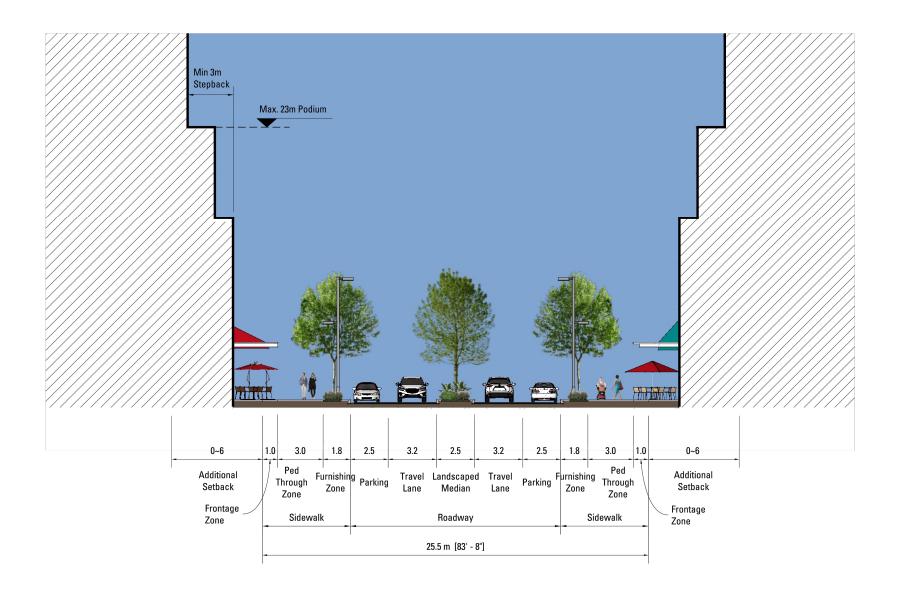

# Appendix 4.1 Bonnie Doon Town Centre Section A - Special Street (NTS) Lot A, B, C, Blk 3, Plan 2224KS / Lot H, Block 3, Plan 3849NY / Lot 5, Blk 9, Plan 3849NY

The building articulations shown in this cross section does not prescribe the exact development but illustrate requirements for a pedestrian friendly built environment.