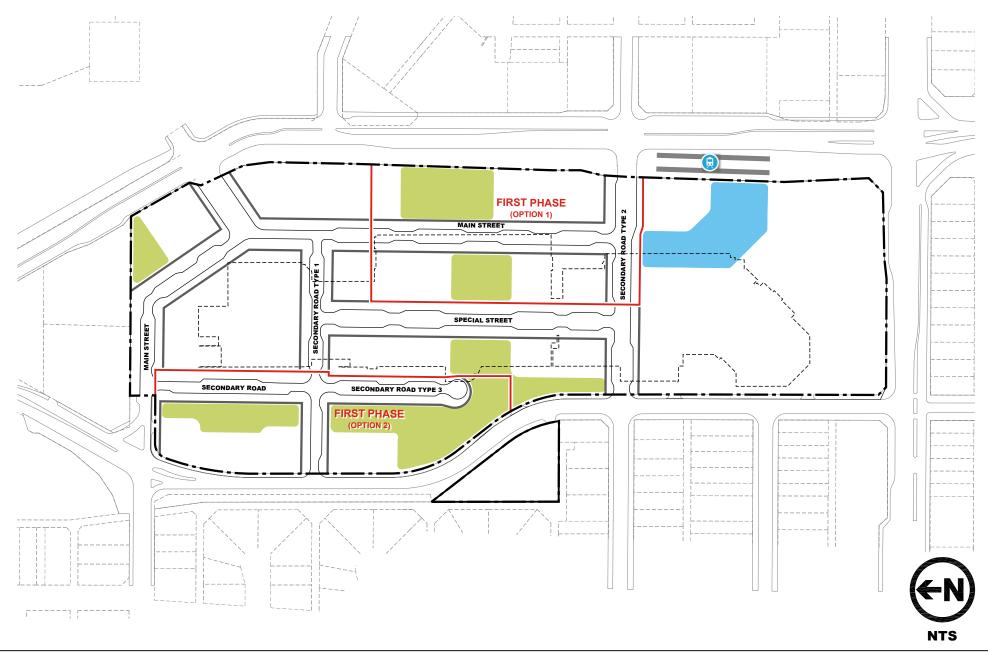

### Legend

Plan Boundary

Block
Future LRT Stop

Legal LotFirst Phase OptionsExisting Mall

Publicly Accessible Private Park

Publicly Accessible Private park (Tra

Publicly Accessible Private park (Transit Plaza)

### Appendix 6 Bonnie Doon Town Centre Development Staging Plan

NOTE: Identified environmental site condition locations are approximate as per the June 26, 2015 ESA Phase 1 performed by RiskCheck Environmental, Health & Safety Risk Management