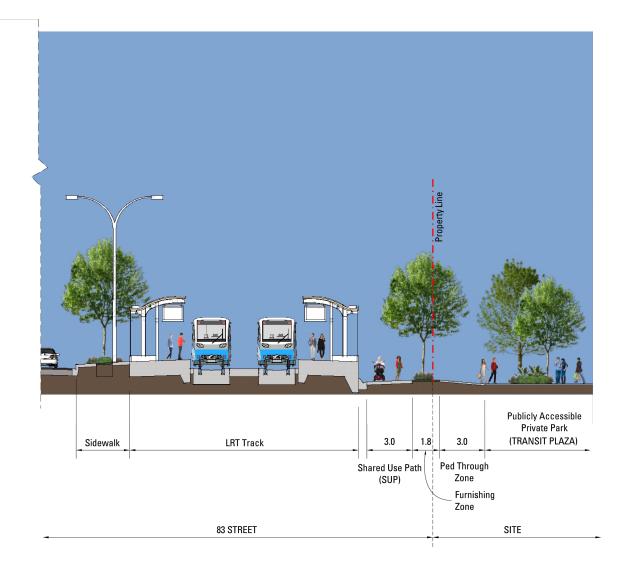

Appendix 4.10
Bonnie Doon Town Centre
Section J - 83 Street (NTS)
ot A. B. C. Blk 3. Plan 2224KS / Lot H. Block 3. Plan

The building articulations shown in this cross section does not prescribe the exact development but illustrate requirements for a pedestrian friendly built environment.

# Appendix 4.11 Bonnie Doon Town Centre Section K - 83 Street (NTS) Lot A, B, C, Blk 3, Plan 2224KS / Lot H, Block 3, Plan 3849NY / Lot 5, Blk 9, Plan 3849NY

The building articulations shown in this cross section does not prescribe the exact development but illustrate requirements for a pedestrian friendly built environment.