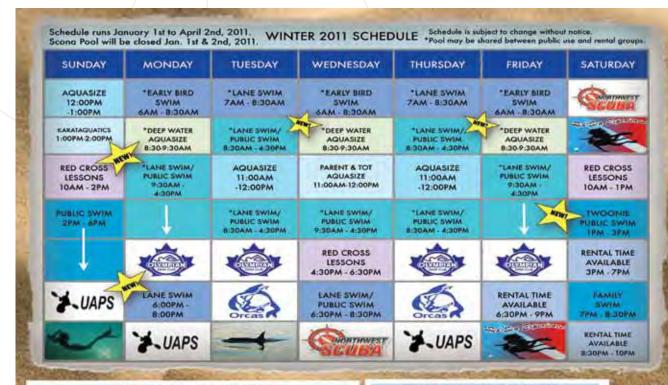

all 311 to get connected to one. Drop-in and registered training programs such as the Kinsmen Triathlon Group and Swim Training are offered at Kinsmen, Peter Hemingway, Bonnie Doon, and Hardisty. For information, check the facility schedules in E-Active, at www.edmonton.ca or by calling 311.

### **VOLUNTEER**

Experience the excitement of the triathlon by volunteering. A variety of volunteer positions are available. All ages and groups welcome. Call **780-496-4935** or e-mail **rfsvolunteer@edmonton.ca** to get involved.

### INFORMATION

www.edmonton.ca/subwaycoronationtriathlon subwaycoronationtriathlon@edmonton.ca 311

SUBWAY® is a registered trademark of Doctor's Associates Inc. © 2011 Doctor's Associates Inc.









# Scona Pool

10450 - 72 AVENUE

780-496-8756

www.sconapool.com



### **WINTER 2011 SATURDAY LESSONS**

January 15th - March 26th, 2011 No Lessons on February 19th, 2011

| Time                             | Instructor 1                   | Instructor 2