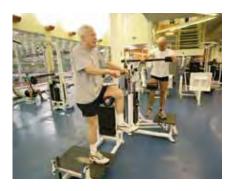

# Senior Friendly Fitness Programs and Activities

Most adult programs and activities at City of Edmonton Leisure, Sports and Fitness Facilities can be enjoyed by all.

However, some older adults may have unique physical or mobility challenges that require specialized routines to reduce stress on joints and bones, tone and strengthen muscles, and improve overall range of motion, balance and coordination.

Some suggested "senior friendly" programs

and activities are:

- Aquafitness (Deep Water Aquafit or Water Works for arthritis sufferers)
- Core Strength and Stability
- Forever Fit
- Golden NIA
- Golden Zumba
- Introduction to Weights
- Living Fit
- Pickleball
- Pilates (or variations)
- Public, Adult, Community or Lane Swim
- Public Skating
- Pulse Aiders (for persons who have experienced a cardiovascular incident)
- Seniors Lessons
- Senior Spin
- Seniors Swim Training

- Tai Chi
- Yoga (or variations)

Participants find these programs and activities very beneficial to their health and wellness, and enjoy the opportunity to socialize with others in a fun, positive and supportive environment.