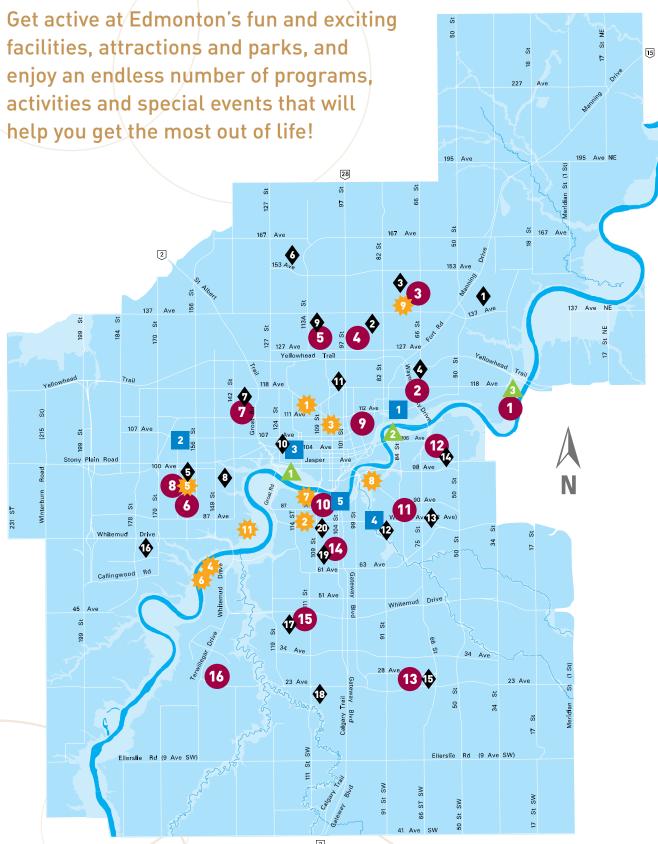

# What's In Your Neighbourhood?

# City of Edmonton Leisure, Sports and Fitness Facilities

#### **NORTHEAST**

- A.C.T. Aquatic and Recreation Centre 2909 - 113 Avenue
- Eastglen Leisure Centre
  11410 68 Street
- 3 Londonderry Fitness and Leisure Centre 14528 - 66 Street
- O'Leary Fitness and Leisure Centre 8804 - 132 Avenue

#### **NORTHWEST**

- Grand Trunk Fitness and Leisure Centre
  13025 112 Street
- Jasper Place Fitness and Leisure Centre 9200 - 163 Street
- Peter Hemingway Fitness and Leisure Centre 13808 - 111 Avenue
- St. Francis Xavier Sports Centre 9240 - 163 Street

#### **CENTRAL**

- Commonwealth Community Recreation Centre
   NEW OPENING WINTER/SPRING 2012
   Formerly Commonwealth Sports and Fitness Centre
  - 11000 Stadium Road
- Kinsmen Sports Centre 9100 Walterdale Hill

#### SOUTHEAST

- Bonnie Doon Leisure Centre 8648 - 81 Street
- Hardisty Fitness and Leisure Centre 10535 - 65 Street
- Mill Woods Recreation Centre 7207 - 28 Avenue
- Scona Leisure Centre 10450 - 72 Avenue

#### **SOUTHWEST**

- Confederation Leisure Centre 11204 - 43 Avenue
- Terwillegar Community Recreation Centre

  OPENING LATE 2010

  2051 Leger Road NW