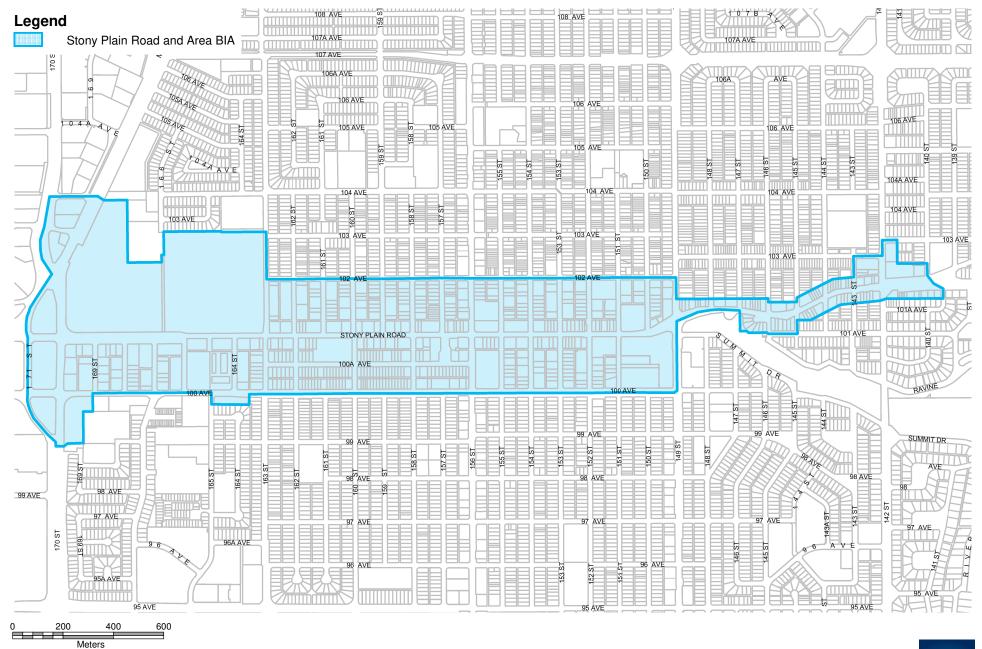

## **Business Improvement Area: Stony Plain Road and Area**

Map compiled by: Geospatial Services, Urban Form and Corporate Strategic Development No reproduction of this map, in whole or in part, is permitted without express written consent of the City of Edmonton, Urban Form and Corporate Strategic Development