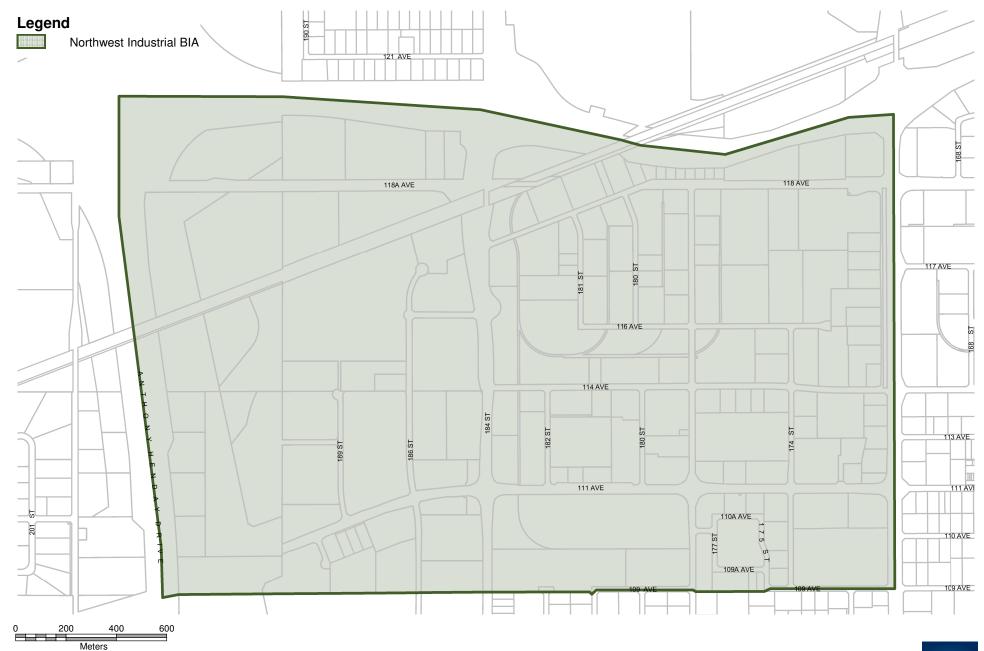

## **Business Improvement Area: Northwest Industrial**

Map compiled by: Geospatial Services, Urban Form and Corporate Strategic Development No reproduction of this map, in whole or in part, is permitted without express written consent of the City of Edmonton, Urban Form and Corporate Strategic Development