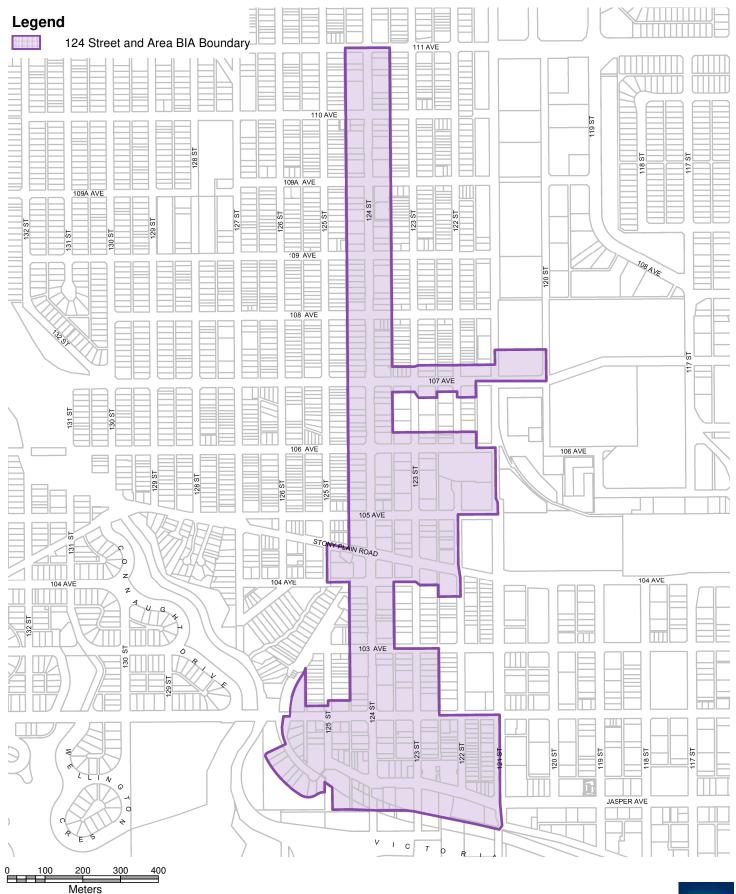

## **Business Improvement Area: 124 Street and Area**

Map compiled by: Geospatial Services, Urban Form and Corporate Strategic Development No reproduction of this map, in whole or in part, is permitted without express written consent of the City of Edmonton, Urban Form and Corporate Strategic Development