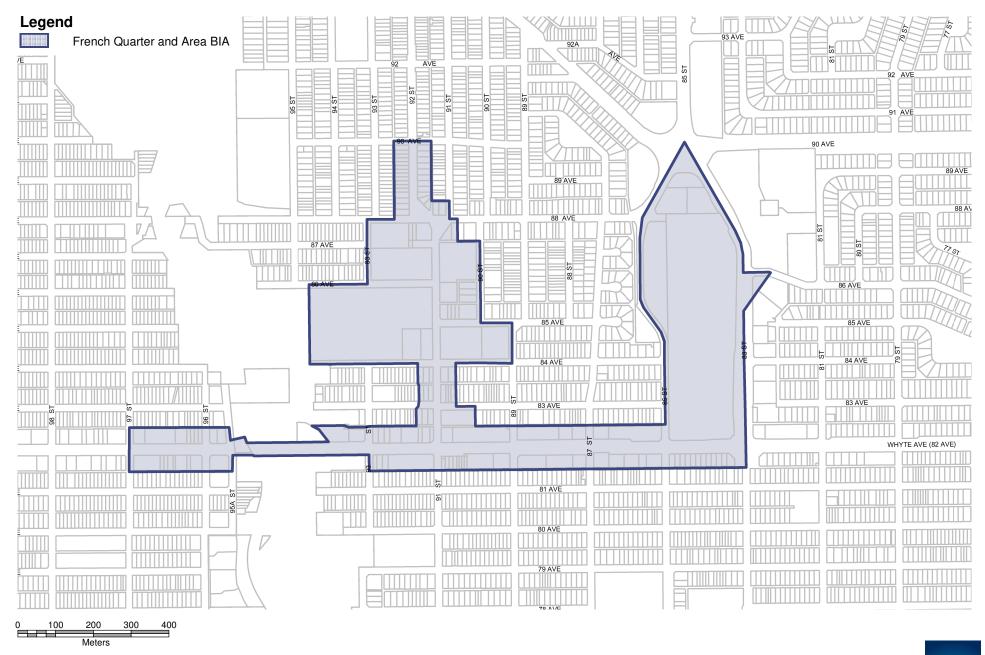

### **Business Improvement Area: French Quarter and Area**

Map compiled by: Geospatial Services, Urban Form and Corporate Strategic Development No reproduction of this map, in whole or in part, is permitted without express written consent of the City of Edmonton, Urban Form and Corporate Strategic Development