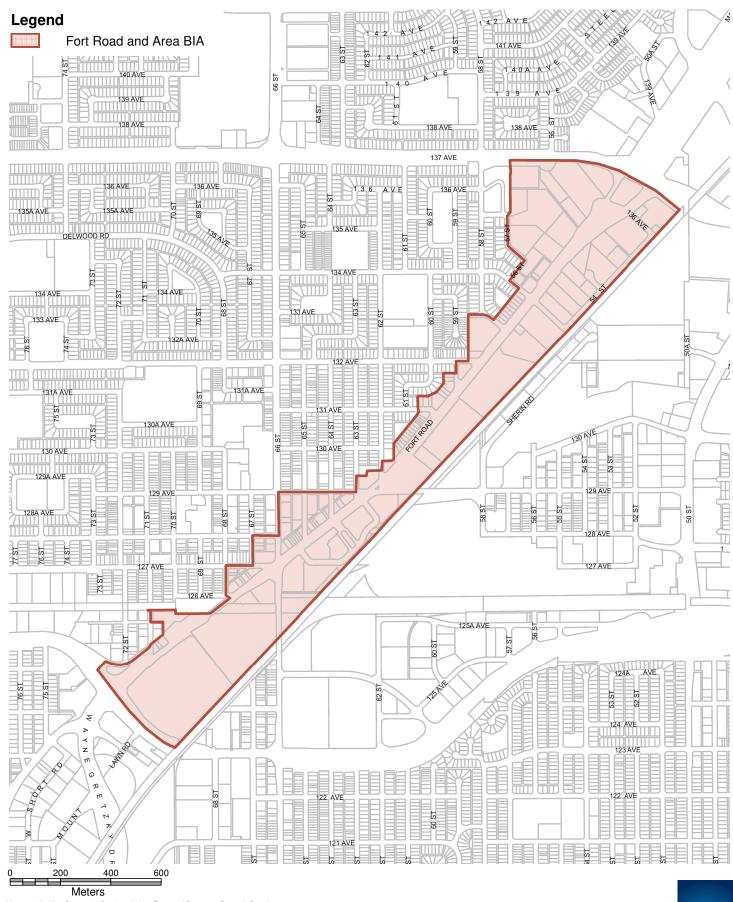

#### **Business Improvement Area: Fort Road and Area**

Map compiled by: Geospatial Services, Urban Form and Corporate Strategic Development No reproduction of this map, in whole or in part, is permitted without express written consent of the City of Edmonton, Urban Form and Corporate Strategic Development