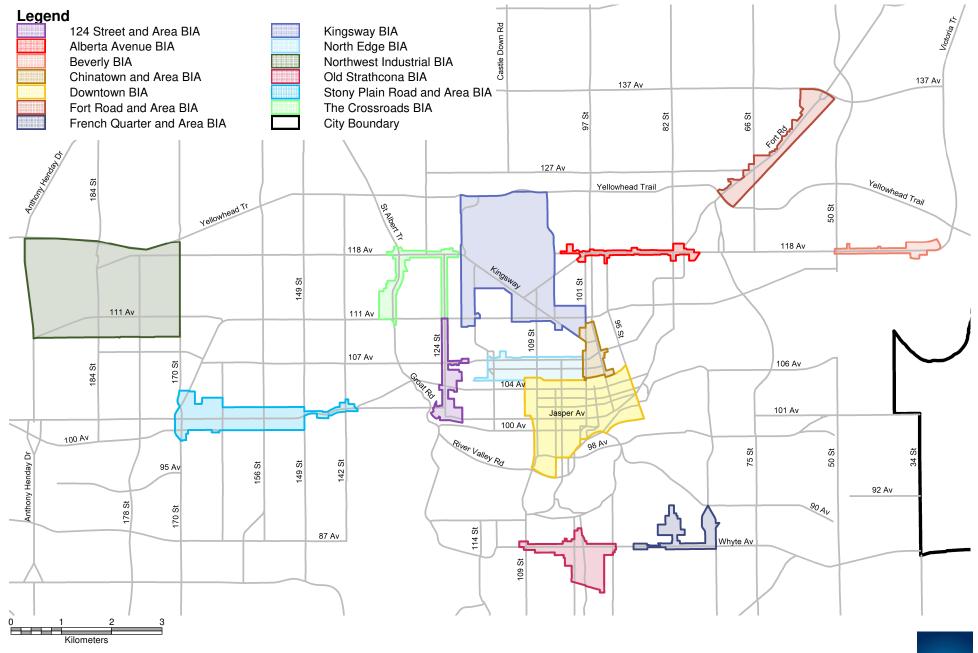

#### **Business Improvement Areas**

Map compiled by: Geospatial Services, Urban Form and Corporate Strategic Development No reproduction of this map, in whole or in part, is permitted without express written consent of the City of Edmonton, Urban Form and Corporate Strategic Development