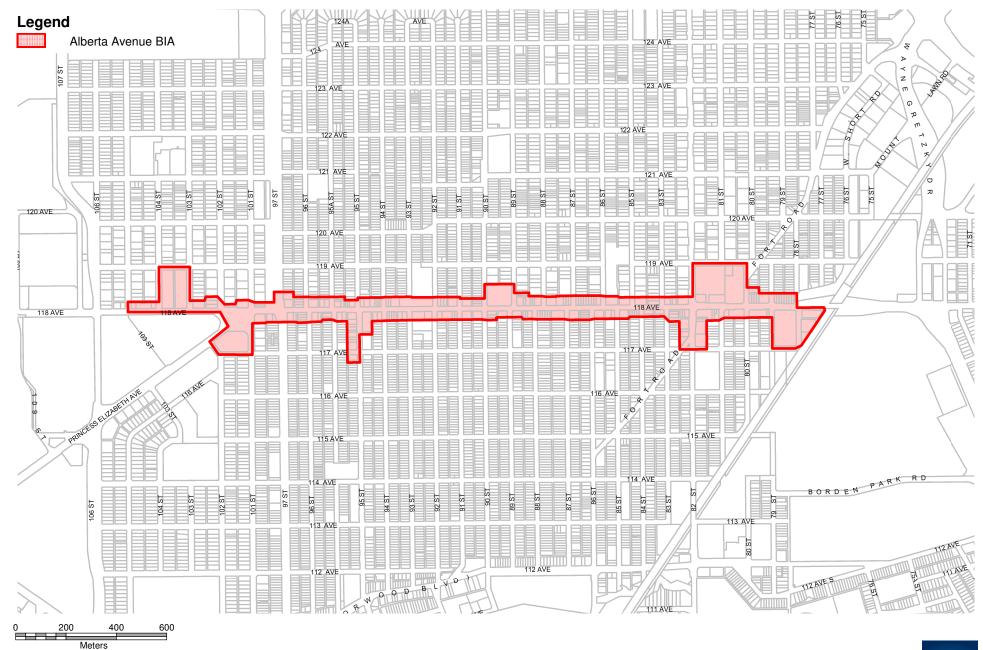

#### **Business Improvement Area: Alberta Avenue**

Map compiled by: Geospatial Services, Urban Form and Corporate Strategic Development No reproduction of this map, in whole or in part, is permitted without express written consent of the City of Edmonton, Urban Form and Corporate Strategic Development