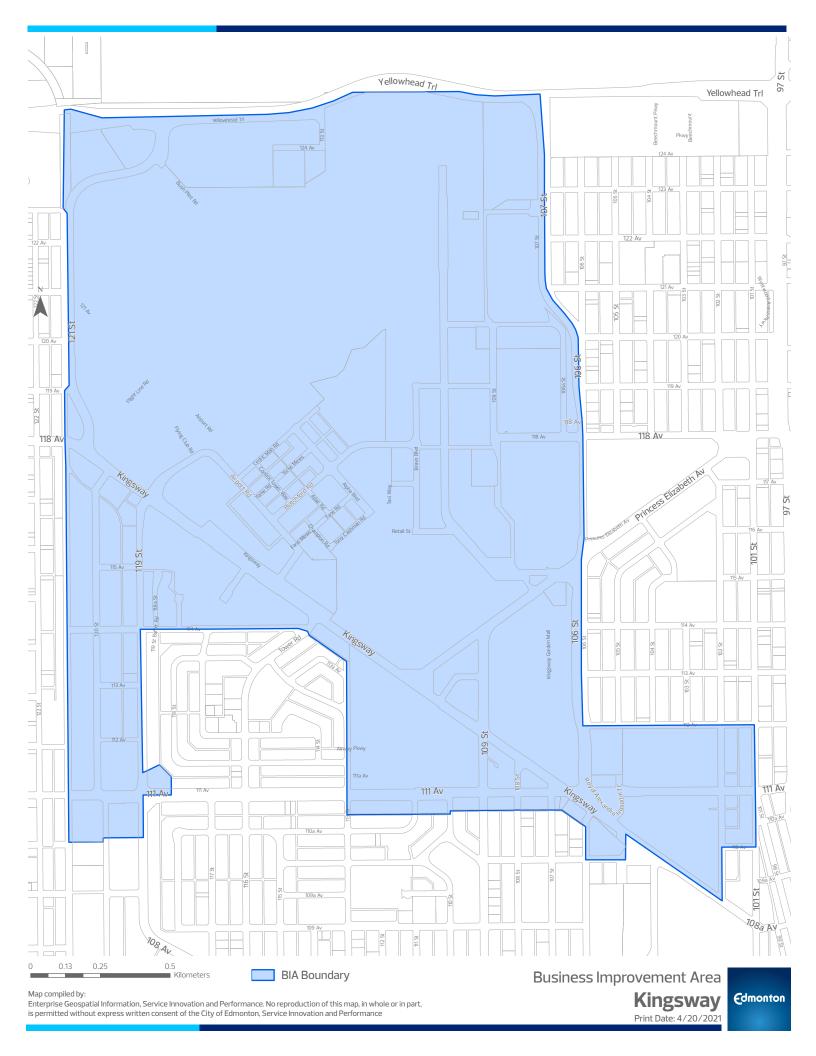

t No reproduction of this map, in whole or in part, is permitted without express written consent of the City of Edmonton, Urban Form and Corporate Strategic Development

#### **Business Improvement Area: Fort Road and Area**





Map compiled by: Geospatial Services, Urban Form and Corporate Strategic Development No reproduction of this map, in whole or in part, is permitted without express written consent of the City of Edmonton, Urban Form and Corporate Strategic Development

### **Business Improvement Area: French Quarter and Area**





Map compiled by: Geospatial Services, Urban Form and Corporate Strategic Development No reproduction of this map, in whole or in part, is permitted without express written consent of the City of Edmonton, Urban Form and Corporate Strategic Development



## **Business Improvement Area: North Edge**





Map compiled by: Geospatial Services, Urban Form and Corporate Strategic Development No reproduction of this map, in whole or in part, is permitted without express written consent of the City of Edmonton, Urban Form and Corporate Strategic Development

## **Business Improvement Area: Northwest Industrial**





Map compiled by: Geospatial Services, Urban Form and Corporate Strategic Development No reproduction of this map, in whole or in part, is permitted without express written consent of the City of Edmonton, Urban Form and Corporate Strategic Development

#### **Business Improvement Area: Old Strathcona**





Map compiled by: Geospatial Services, Urban Form and Corporate Strategic Development No reproduction of this map, in whole or