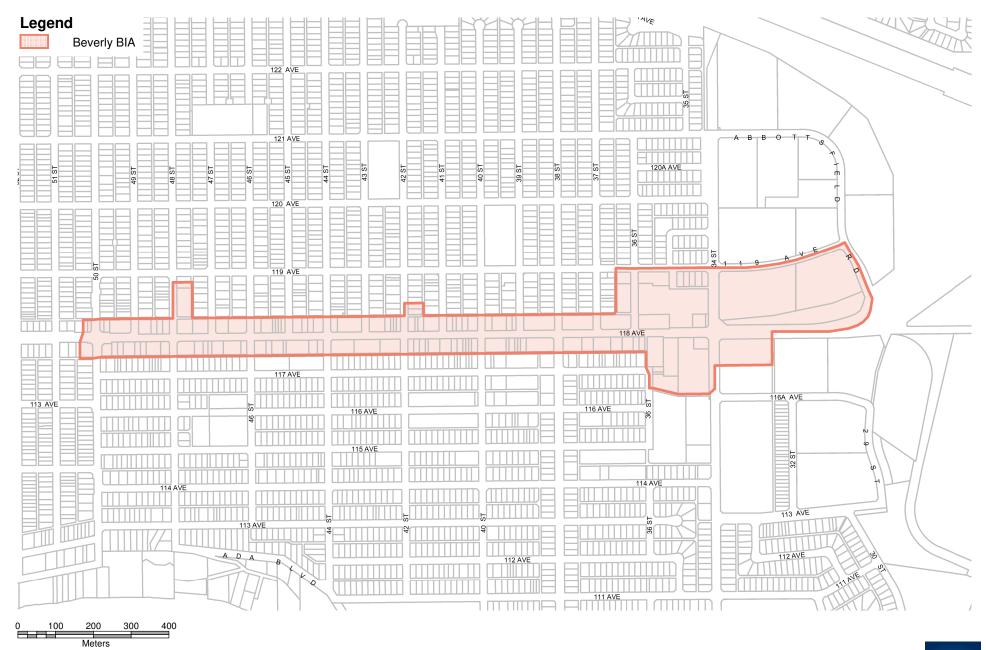

## **Business Improvement Area: Beverly**

Map compiled by: Geospatial Services, Urban Form and Corporate Strategic Development No reproduction of this map, in whole or in part, is permitted without express written consent of the City of Edmonton, Urban Form and Corporate Strategic Development