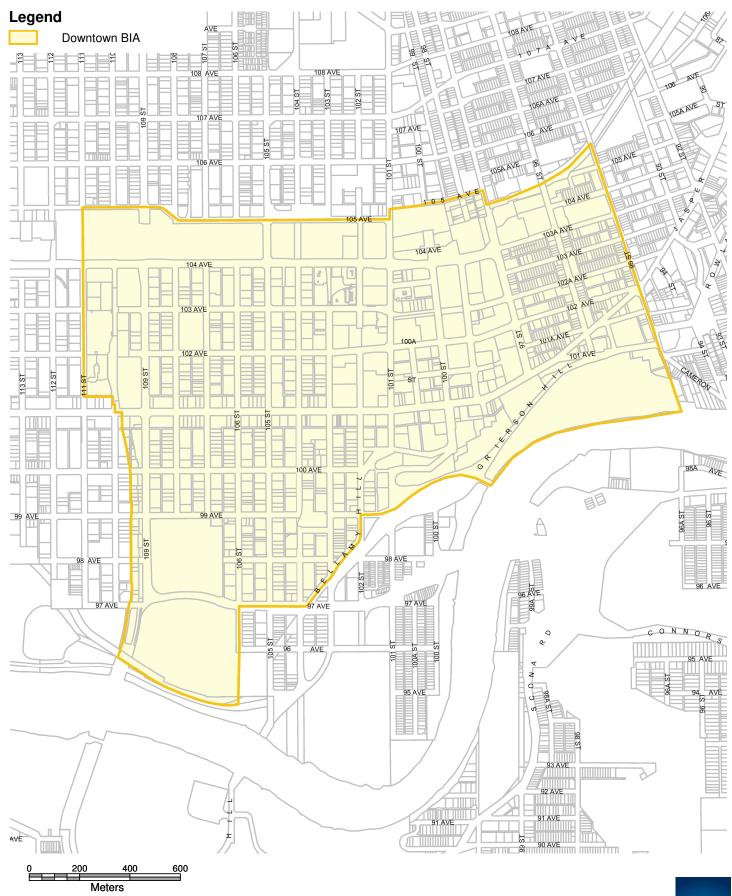

#### **Business Improvement Area: Downtown**

Map compiled by: Geospatial Services, Urban Form and Corporate Strategic Development No reproduction of this map, in whole or in part, is permitted without express written consent of the City of Edmonton, Urban Form and Corporate Strategic Development