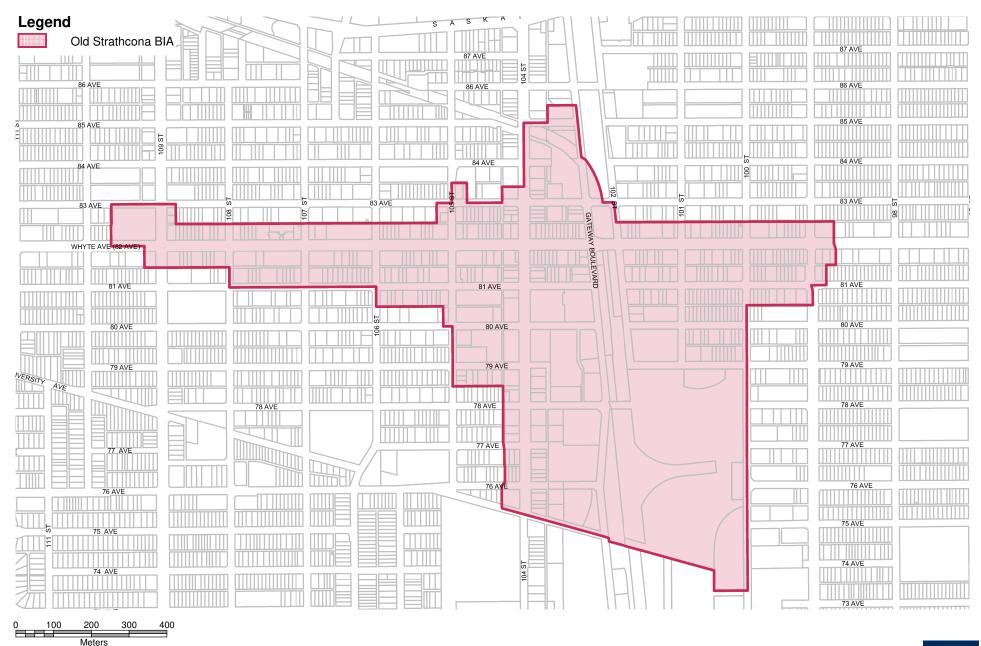

#### **Business Improvement Area: Old Strathcona**

Map compiled by: Geospatial Services, Urban Form and Corporate Strategic Development No reproduction of this map, in whole or in part, is permitted without express written consent of the City of Edmonton, Urban Form and Corporate Strategic Development