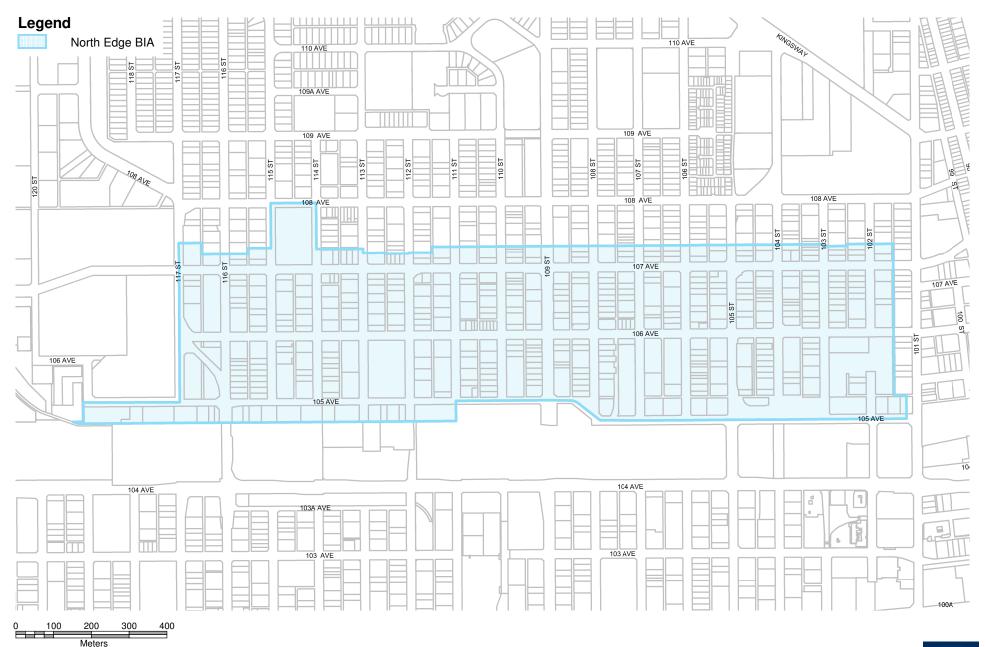

## **Business Improvement Area: North Edge**

Map compiled by: Geospatial Services, Urban Form and Corporate Strategic Development No reproduction of this map, in whole or in part, is permitted without express written consent of the City of Edmonton, Urban Form and Corporate Strategic Development