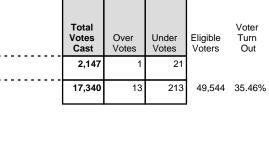

#### Mayor

| Voting Station                               | Taz BOUCHIER | Mike BUTLER | Ron COUSINEAU | Carla FROST | Don IVESON | Don KOZIAK | Bob (Robert) LIGERTWOOD | Henry MAK | Fahad MUGHAL | Gordon NIKOLIC | Steven Charles SHEWCHUK | Neil STEPHENS | Justin THOMAS | Total<br>Votes<br>Cast | Over<br>Votes | Under<br>Votes | Eligible<br>Voters | Voter<br>Turn<br>Out |
|----------------------------------------------|--------------|-------------|---------------|-------------|------------|------------|-------------------------|-----------|--------------|----------------|-------------------------|---------------|---------------|------------------------|---------------|----------------|--------------------|----------------------|
| 05-04 Laurier Heights School                 | 7            | 12          | 1             | 8           | 685        | 67         | 7                       | 5         | 29           | 3              | 71                      | 5             | 13            | 913                    | 1             | 19             |                    |                      |
| 05-05 West Edmonton Christian Assembly       | 7            | 28          | 13            | 20          | 1,187      | 70         | 3                       | 7         | 39           | 9              | 47                      | 10            | 40            | 1,480                  | 0             | 12             |                    |                      |
| 05-06 Lymburn School                         | 12           | 23          | 8             | 11          | 810        | 69         | 11                      | 7         | 31           | 4              | 38                      | 13            | 36            | 1,073                  | 0             | 10             |                    |                      |
| 05-07 Blessed Oscar Romero School            | 5            | 19          | 6             | 21          | 527        | 36         | 8                       | 0         | 22           | 5              | 37                      | 12            | 21            | 719                    | 1             | 8              |                    |                      |
| 05-08 Westridge-Wolf Willow Community League | 12           | 20          | 5             | 14          | 1,119      | 123        | 2                       | 13        | 35           | 7              | 105                     | 15            | 38            | 1,508                  | 1             | 39             |                    |                      |
| 05-09 Patricia Heights School                | 6            | 10          | 1             | 15          | 706        | 59         | 7                       | 4         | 130          | 7              | 80                      | 9             | 11            | 1,045                  | 2             | 11             |                    |                      |
| 05-10 Ormsby School                          | 21           | 21          | 0             | 16          | 757        | 63         | 11                      | 8         | 22           | 8              | 51                      | 3             | 27            | 1,008                  | 0             | 16             |                    |                      |
| 05-11 Sister Annata Brockman School          | 5            | 7           | 6             | 18          | 560        | 35         | 2                       | 6         | 25           | 7              | 25                      | 3             | 23            | 722                    | 0             | 8              |                    |                      |
| 05-12 Bessie Nichols School                  | 7            | 36          | 14            | 26          | 1,180      | 59         | 2                       | 8         | 34           | 10             | 73                      | 4             | 54            | 1,507                  | 0             | 32             |                    |                      |
| 05-13 Michael A. Kostek School               | 16           | 31          | 5             | 28          | 1,237      | 80         | 8                       | 15        | 47           | 11             | 105                     | 8             | 51            | 1,642                  | 0             | 30             |                    |                      |
| 05-14 S. Bruce Smith School                  | 13           | 15          | 17            | 14          | 1,101      | 107        | 1                       | 10        | 32           | 5              | 74                      | 2             | 22            | 1,413                  | 0             | 21             |                    |                      |
| Ward 5 City Wide Hospital Vote               | 0            | 2           | 0             | 1           | 15         | 2          | 1                       | 0         | 2            | 0              | 0                       | 0             | 0             | 23                     | 0             | 0              |                    |                      |
| Ward 5 Post Secondary Advance Vote           | 0            | 0           | 0             | 0           | 29         | 0          | 0                       | 3         | 0            | 0              | 1                       | 0             | 2             | 35                     | 0             | 0              |                    |                      |
| Ward 5 City Wide Special Ballots             | 0            | 0           | 0             | 0           | 36         | 5          | 0                       | 3         | 0            | 0              | 5                       | 0             | 2             | 51                     | 0             | 12             |                    |                      |
| Ward 5 Senior Accommodation Facility Vote    | 1            | 4           | 2             | 2           | 227        | 20         | 3                       | 0         | 2            | 1              | 9                       | 3             | 3             | 277                    | 0             | 15             |                    |                      |
| Ward 5 Ward Base Advance Vote                | 10           | 40          | 11            | 41          | 1,508      | 153        | 6                       | 45        | 64           | 17             | 126                     | 22            | 48            | 2,091                  | 2             | 76             |                    |                      |
| Ward Total                                   | 146          | 286         | 103           | 268         | 13,012     | 1,069      | 79                      | 143       | 557          | 99             | 934                     | 118           | 421           | 17,235                 | 7             | 324            | 49,544             | 35.46%               |
|                                              | 0.85%        | 1.66%       | 0.6%          | 1.55%       | 75.5%      | 6.2%       | 0.46%                   | 0.83%     | 3.23%        | 0.57%          | 5.42%                   | 0.68%         | 2.44%         | L                      | I             |                | I                  |                      |