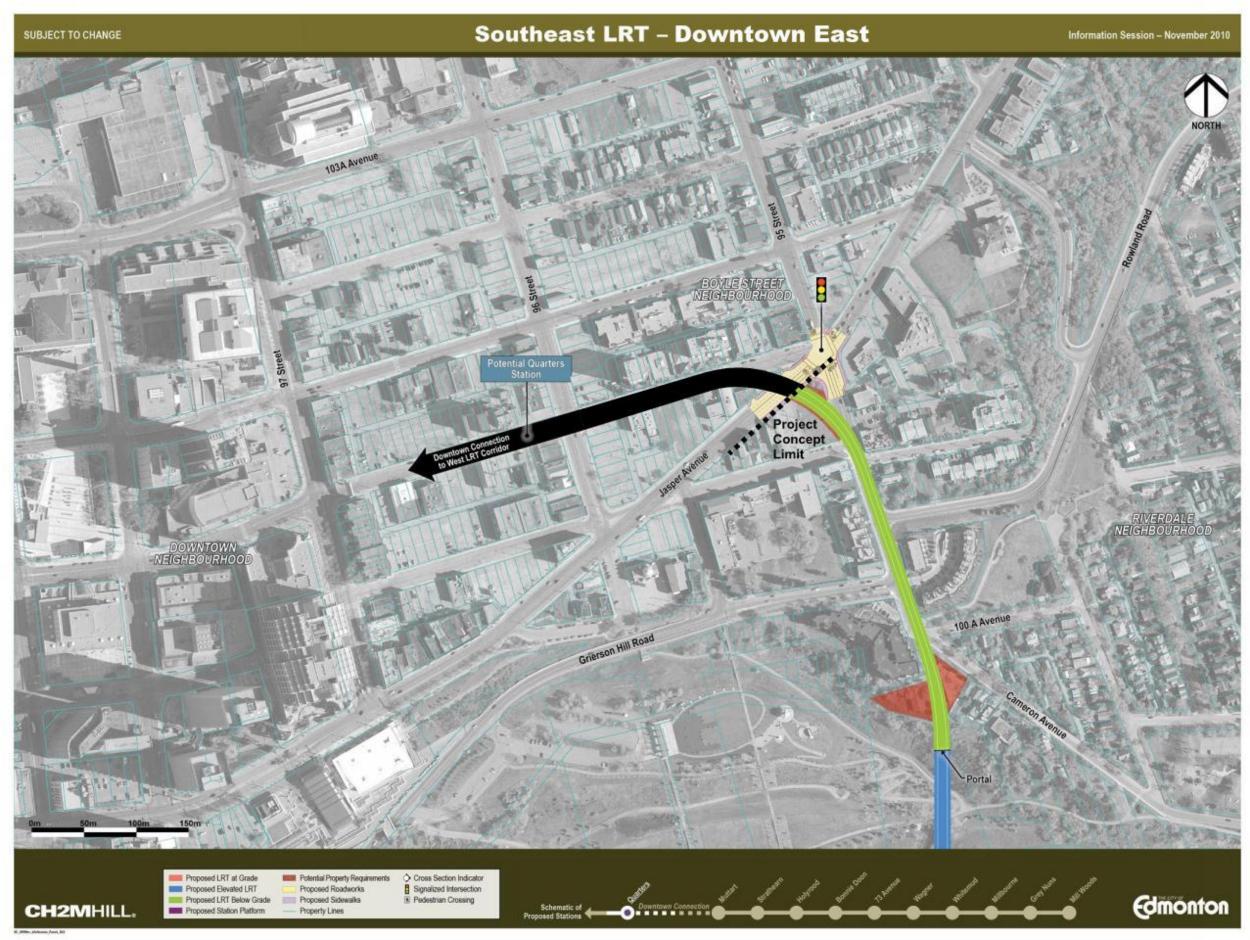

FIGURE 1: SOUTHEAST LRT – DOWNTOWN EAST

FIGURE 2: SOUTHEAST LRT – NORTH SASKATCHEWAN RIVER

FIGURE 3: SOUTHEAST LRT – CLOVERDALE

FIGURE 4: SOUTHEAST LRT – STRATHEARN

FIGURE 5: SOUTHEAST LRT – HOLYROOD

FIGURE 6: SOUTHEAST LRT – BONNIE DOON