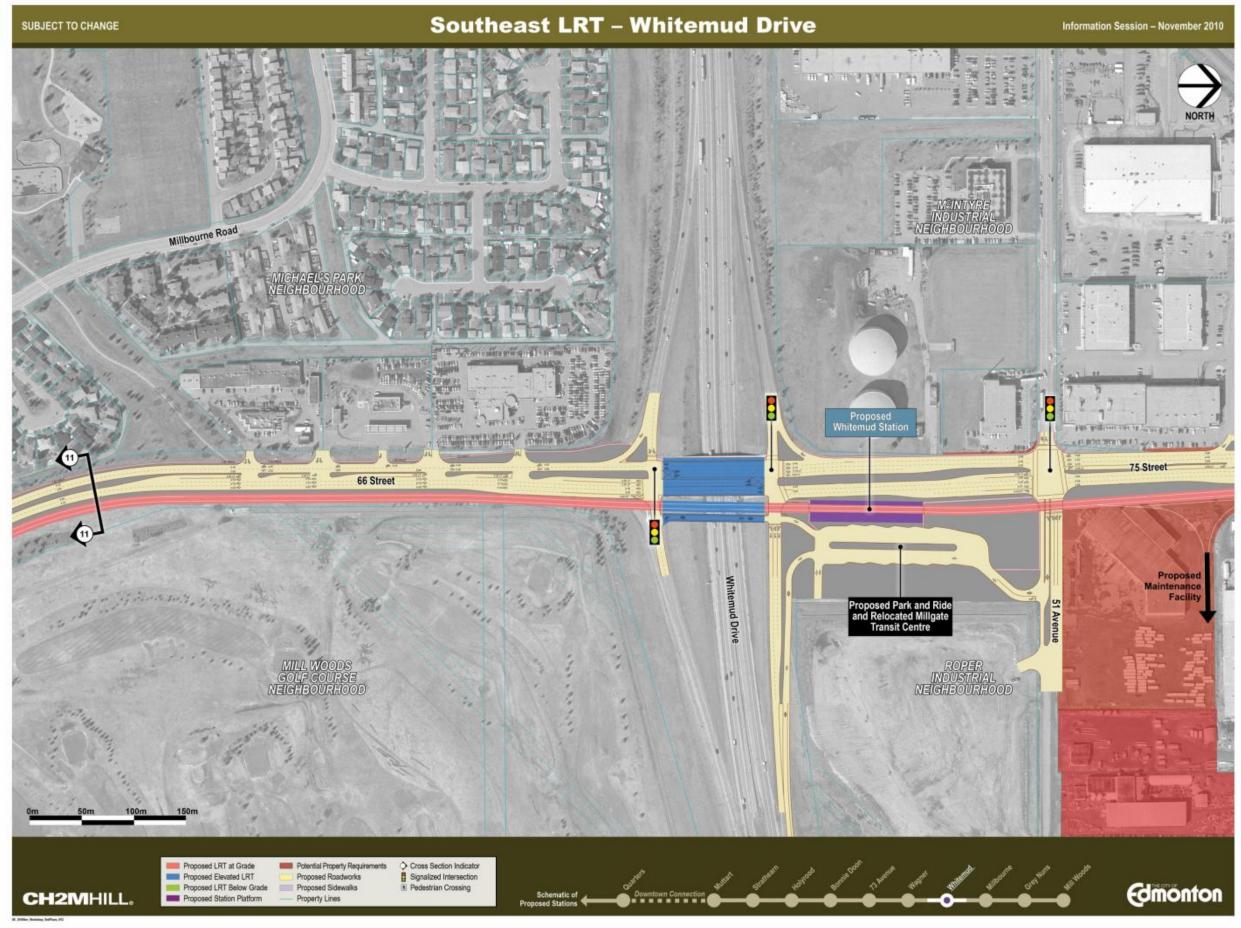

## Information Session – November 2010

FIGURE 8: SOUTHEAST LRT – ARGYLL

FIGURE 9: SOUTHEAST LRT – WAGNER

FIGURE 10: SOUTHEAST LRT – 75 STREET

FIGURE 11: SOUTHEAST LRT – WHITEMUD DRIVE

FIGURE 12: SOUTHEAST LRT – MILLBOURNE