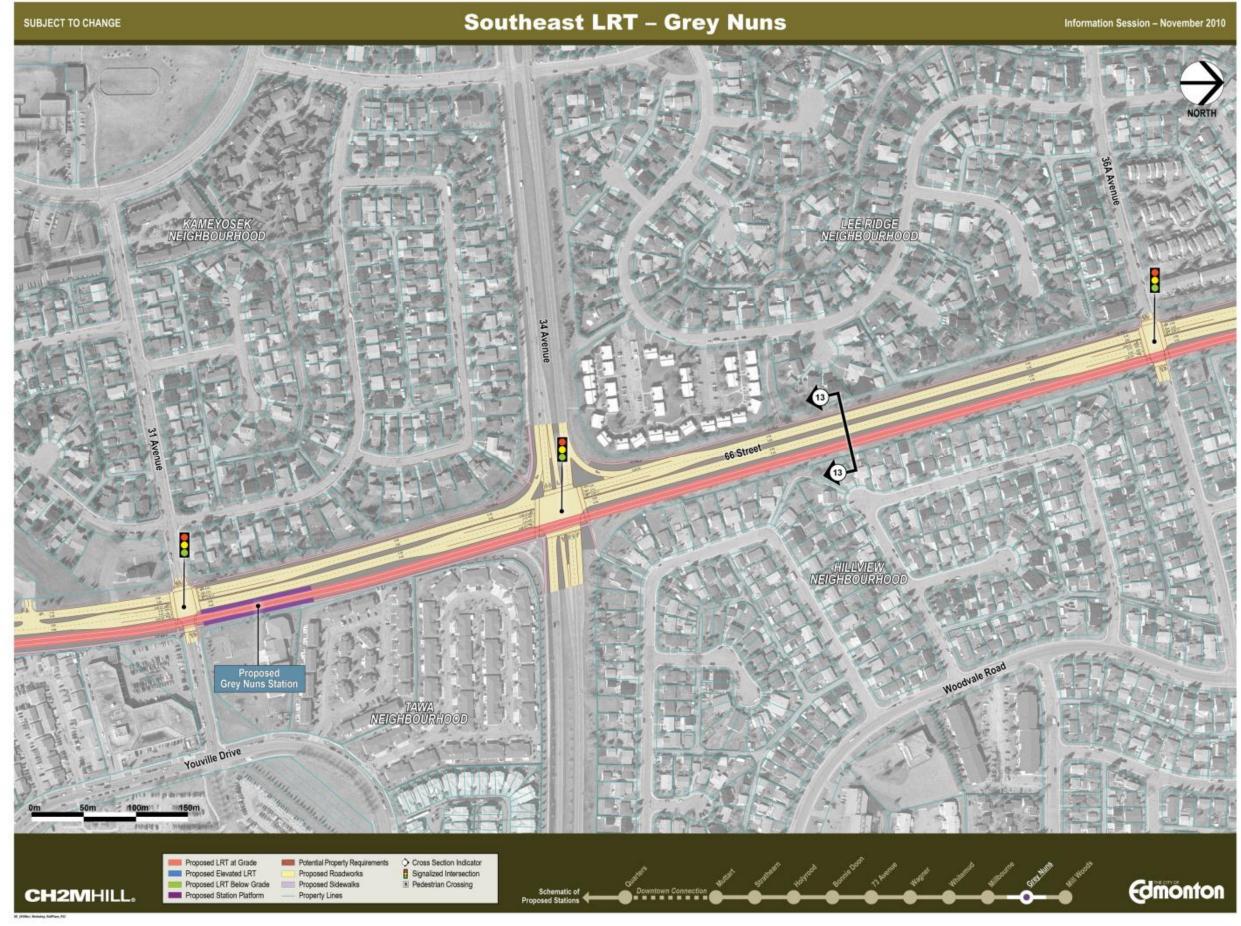

FIGURE 13: SOUTHEAST LRT – GREY NUNS

FIGURE 14: SOUTHEAST LRT – MILL WOODS TOWN CENTRE