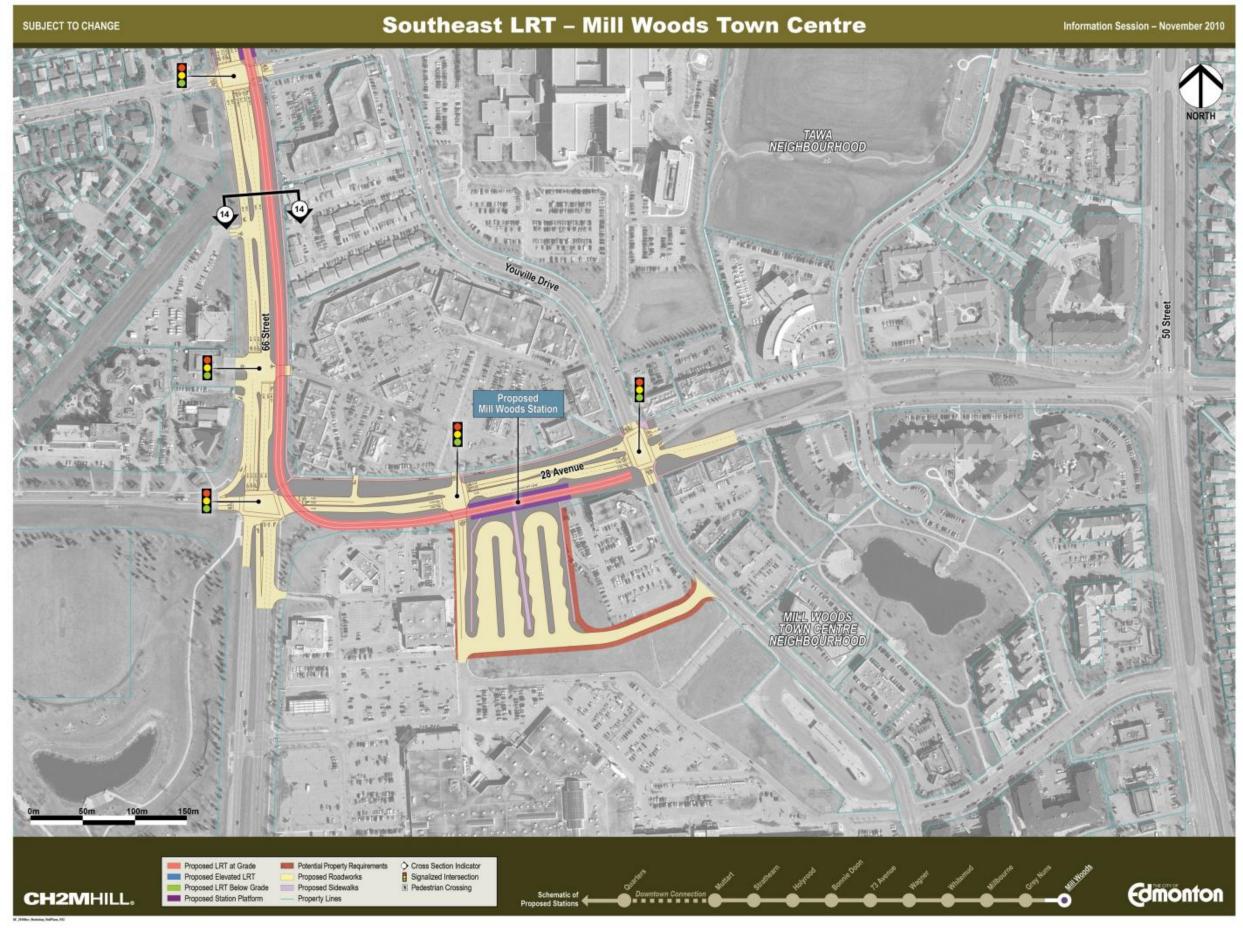

FIGURE 13: SOUTHEAST LRT – GREY NUNS

FIGURE 14: SOUTHEAST LRT – MILL WOODS TOWN CENTRE