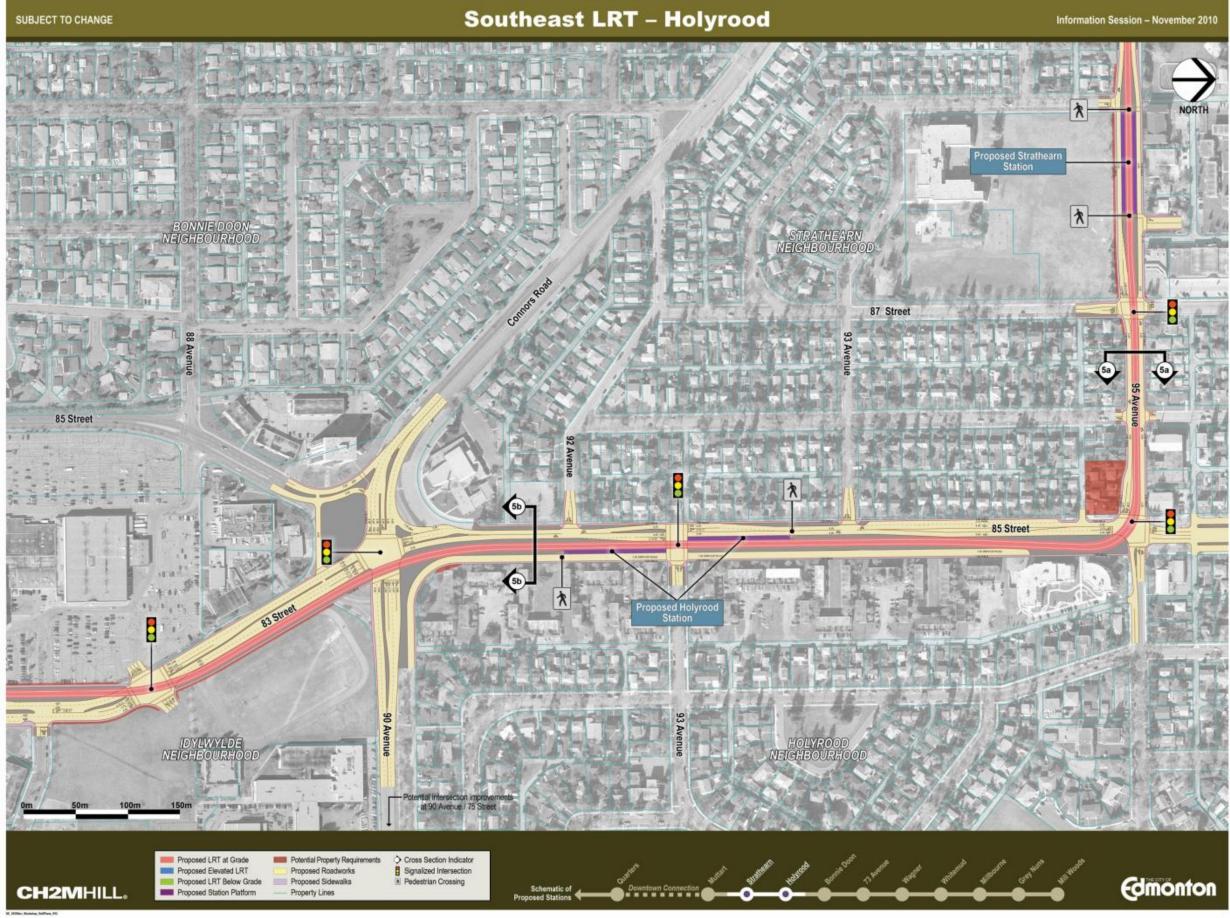

FIGURE 1: SOUTHEAST LRT – DOWNTOWN EAST

FIGURE 2: SOUTHEAST LRT – NORTH SASKATCHEWAN RIVER

FIGURE 3: SOUTHEAST LRT – CLOVERDALE

FIGURE 4: SOUTHEAST LRT – STRATHEARN

FIGURE 5: SOUTHEAST LRT – HOLYROOD

FIGURE 6: SOUTHEAST LRT – BONNIE DOON