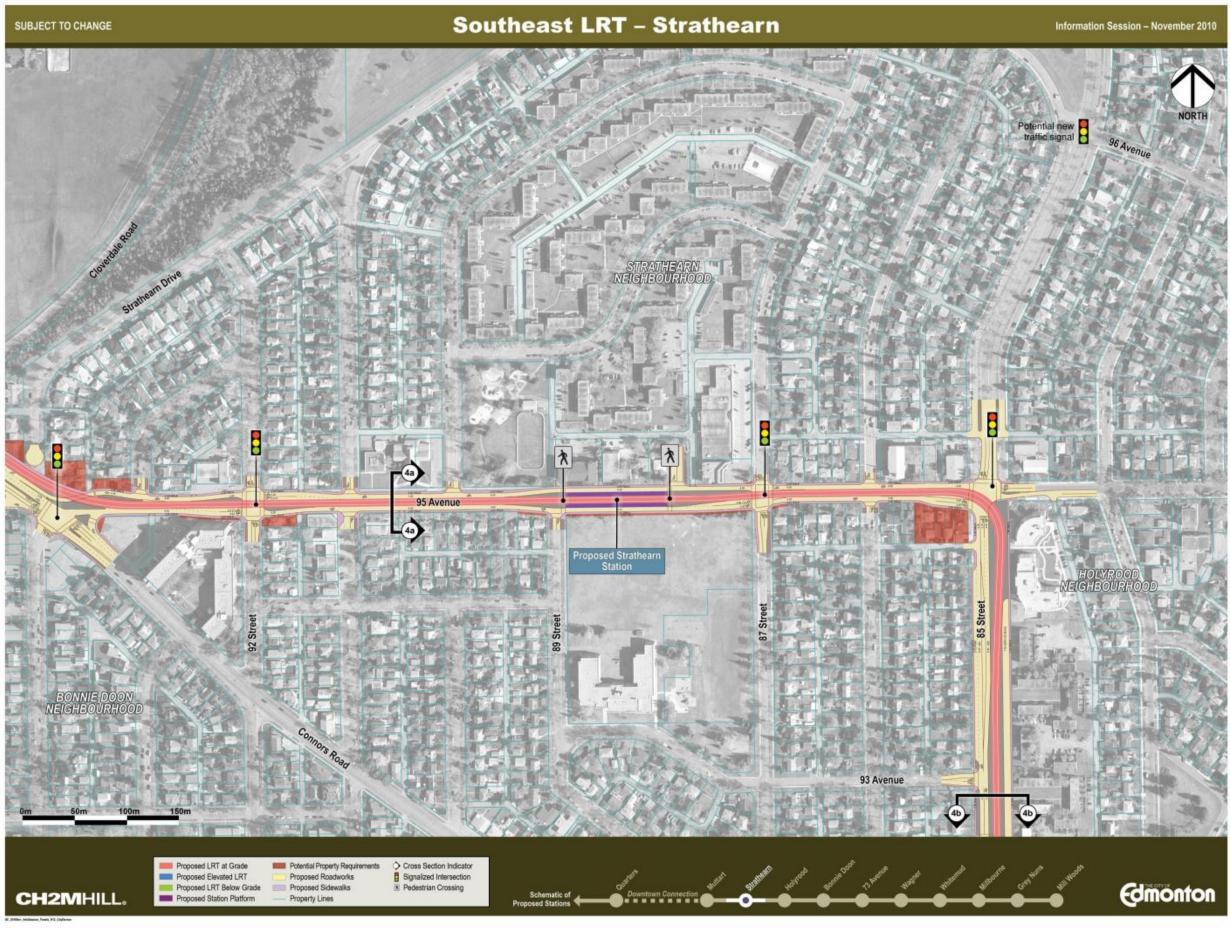

FIGURE 1: SOUTHEAST LRT – DOWNTOWN EAST

FIGURE 2: SOUTHEAST LRT – NORTH SASKATCHEWAN RIVER

FIGURE 3: SOUTHEAST LRT – CLOVERDALE

FIGURE 4: SOUTHEAST LRT – STRATHEARN

FIGURE 5: SOUTHEAST LRT – HOLYROOD

FIGURE 6: SOUTHEAST LRT – BONNIE DOON