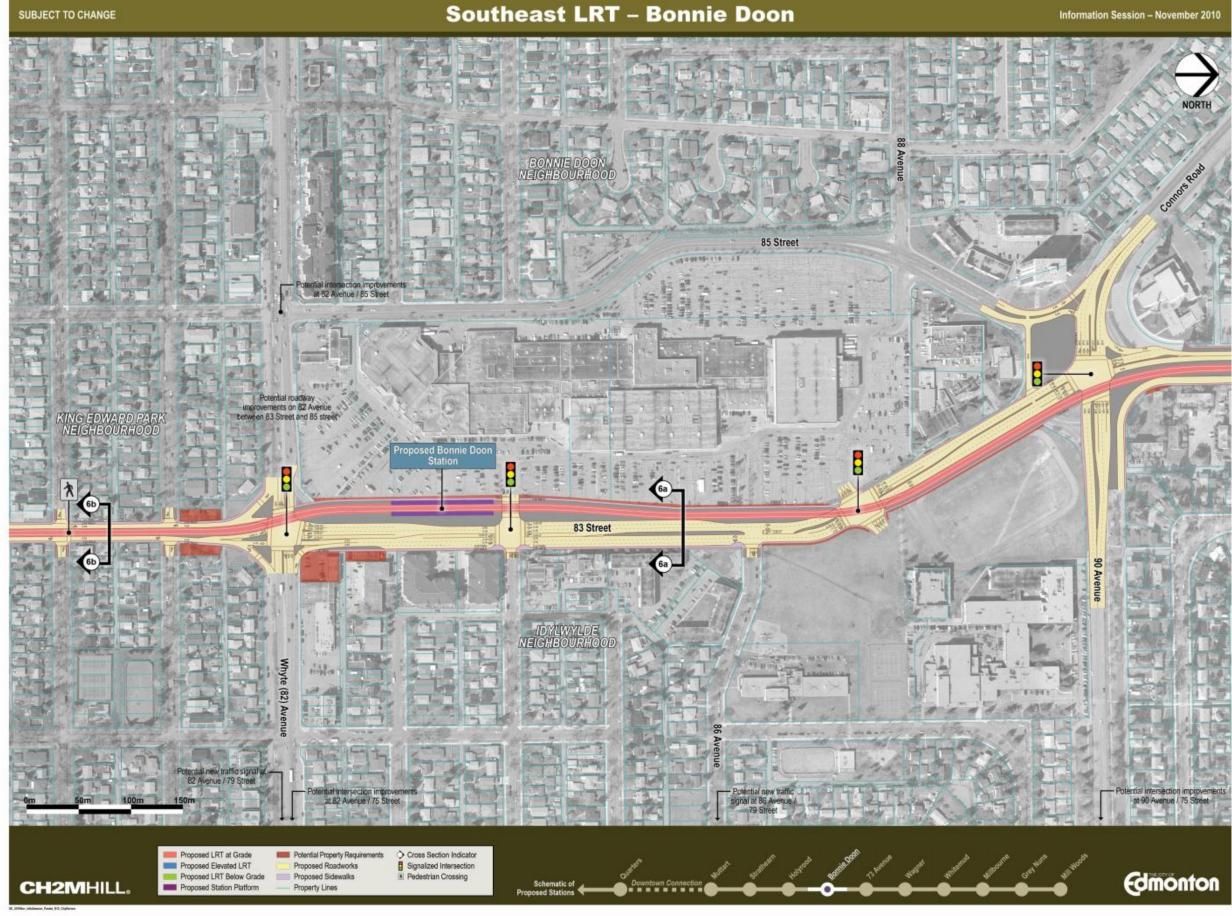

FIGURE 1: SOUTHEAST LRT – DOWNTOWN EAST

FIGURE 2: SOUTHEAST LRT – NORTH SASKATCHEWAN RIVER

FIGURE 3: SOUTHEAST LRT – CLOVERDALE

FIGURE 4: SOUTHEAST LRT – STRATHEARN

FIGURE 5: SOUTHEAST LRT – HOLYROOD

FIGURE 6: SOUTHEAST LRT – BONNIE DOON