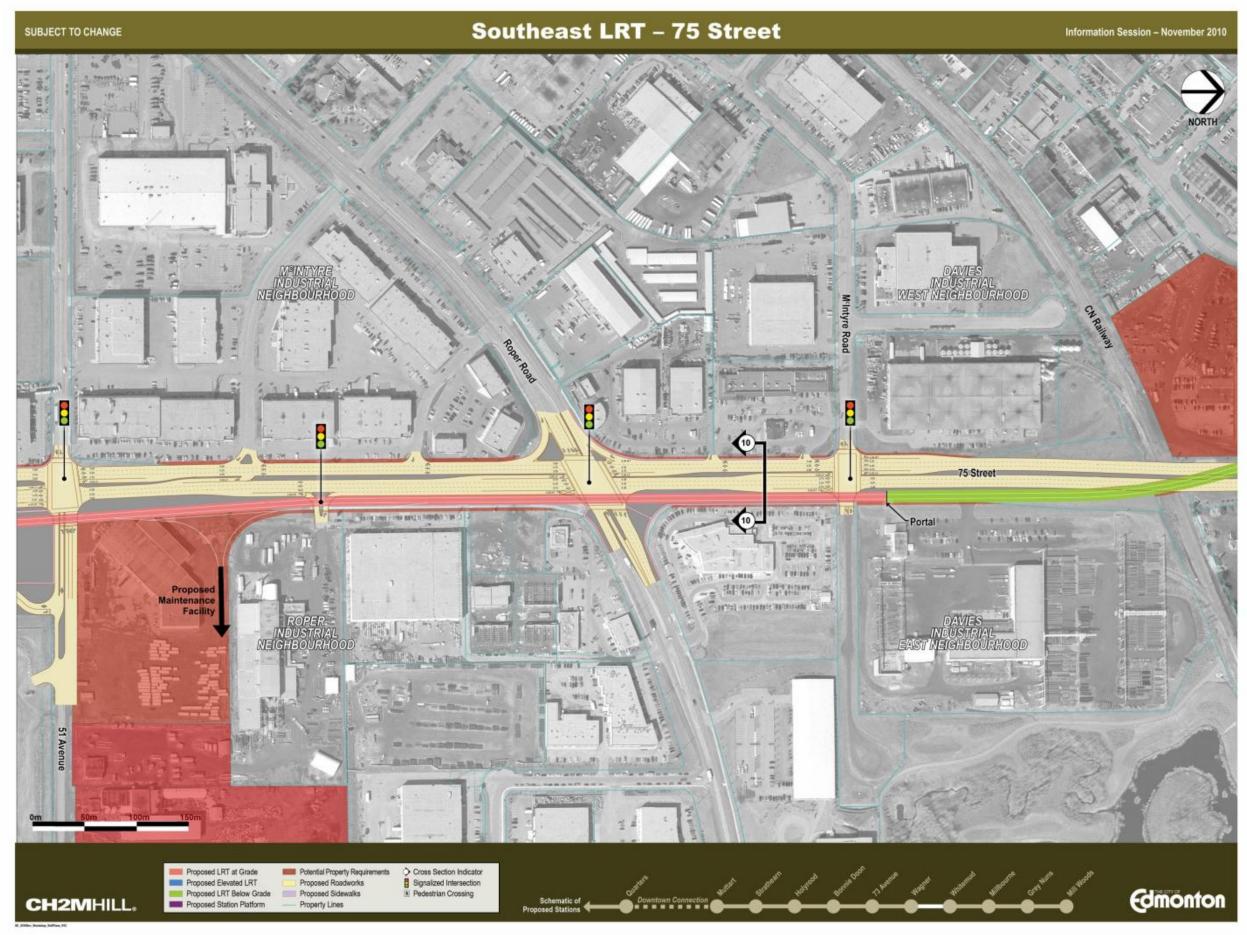

## Information Session – November 2010

FIGURE 8: SOUTHEAST LRT – ARGYLL

FIGURE 9: SOUTHEAST LRT – WAGNER

FIGURE 10: SOUTHEAST LRT – 75 STREET

FIGURE 11: SOUTHEAST LRT – WHITEMUD DRIVE

FIGURE 12: SOUTHEAST LRT – MILLBOURNE