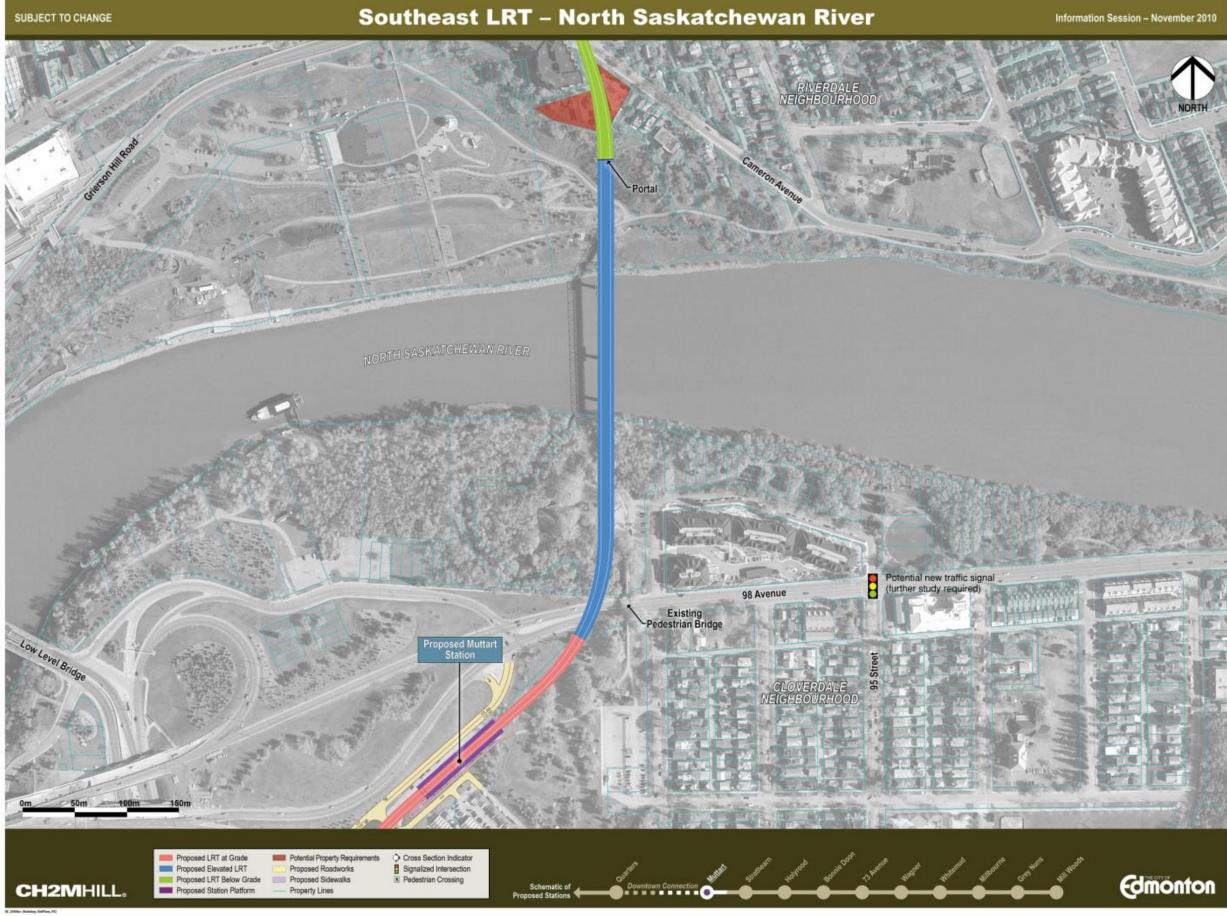

FIGURE 1: SOUTHEAST LRT – DOWNTOWN EAST

FIGURE 2: SOUTHEAST LRT – NORTH SASKATCHEWAN RIVER

FIGURE 3: SOUTHEAST LRT – CLOVERDALE

FIGURE 4: SOUTHEAST LRT – STRATHEARN

FIGURE 5: SOUTHEAST LRT – HOLYROOD

FIGURE 6: SOUTHEAST LRT – BONNIE DOON