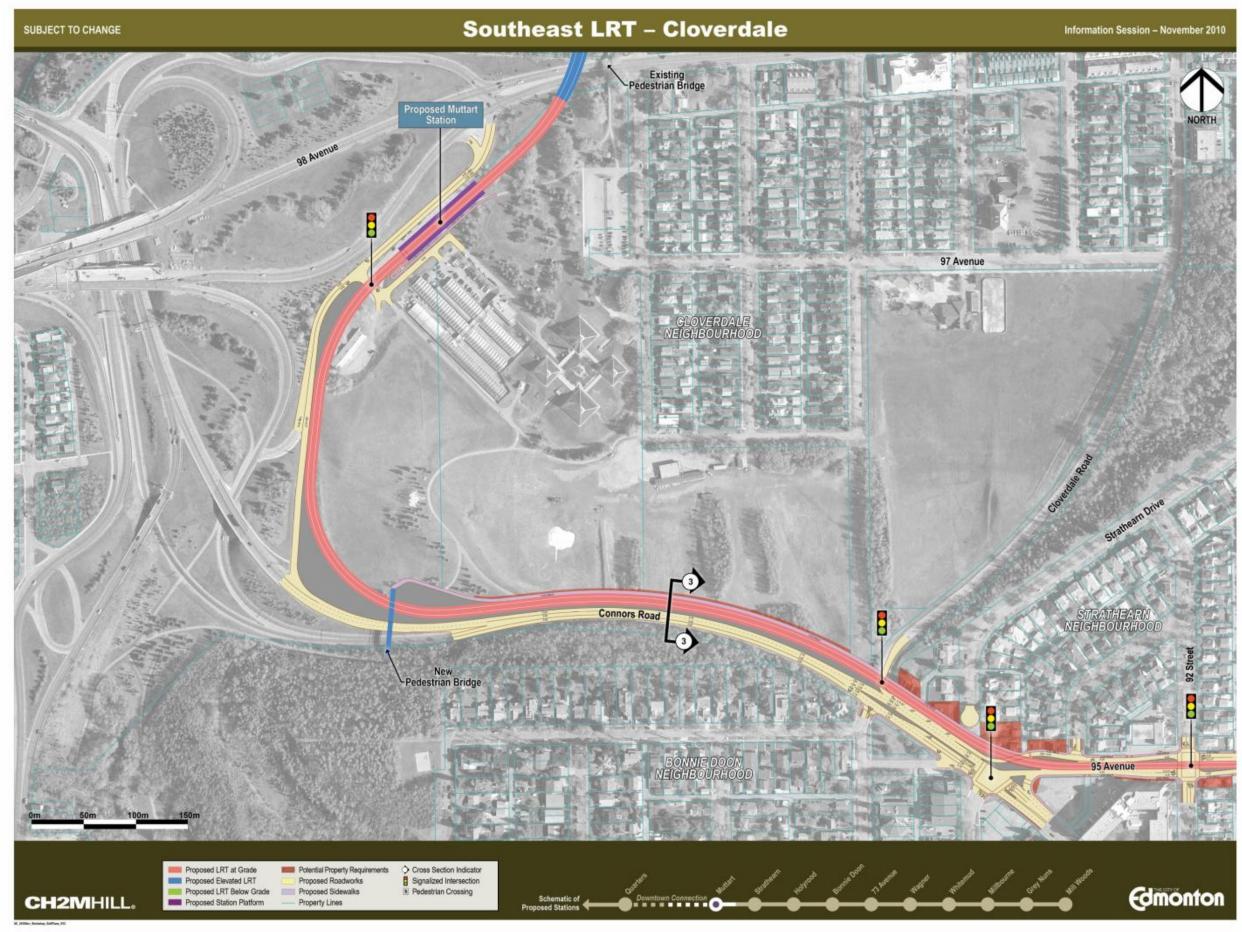

FIGURE 1: SOUTHEAST LRT – DOWNTOWN EAST

FIGURE 2: SOUTHEAST LRT – NORTH SASKATCHEWAN RIVER

FIGURE 3: SOUTHEAST LRT – CLOVERDALE

FIGURE 4: SOUTHEAST LRT – STRATHEARN

FIGURE 5: SOUTHEAST LRT – HOLYROOD

FIGURE 6: SOUTHEAST LRT – BONNIE DOON