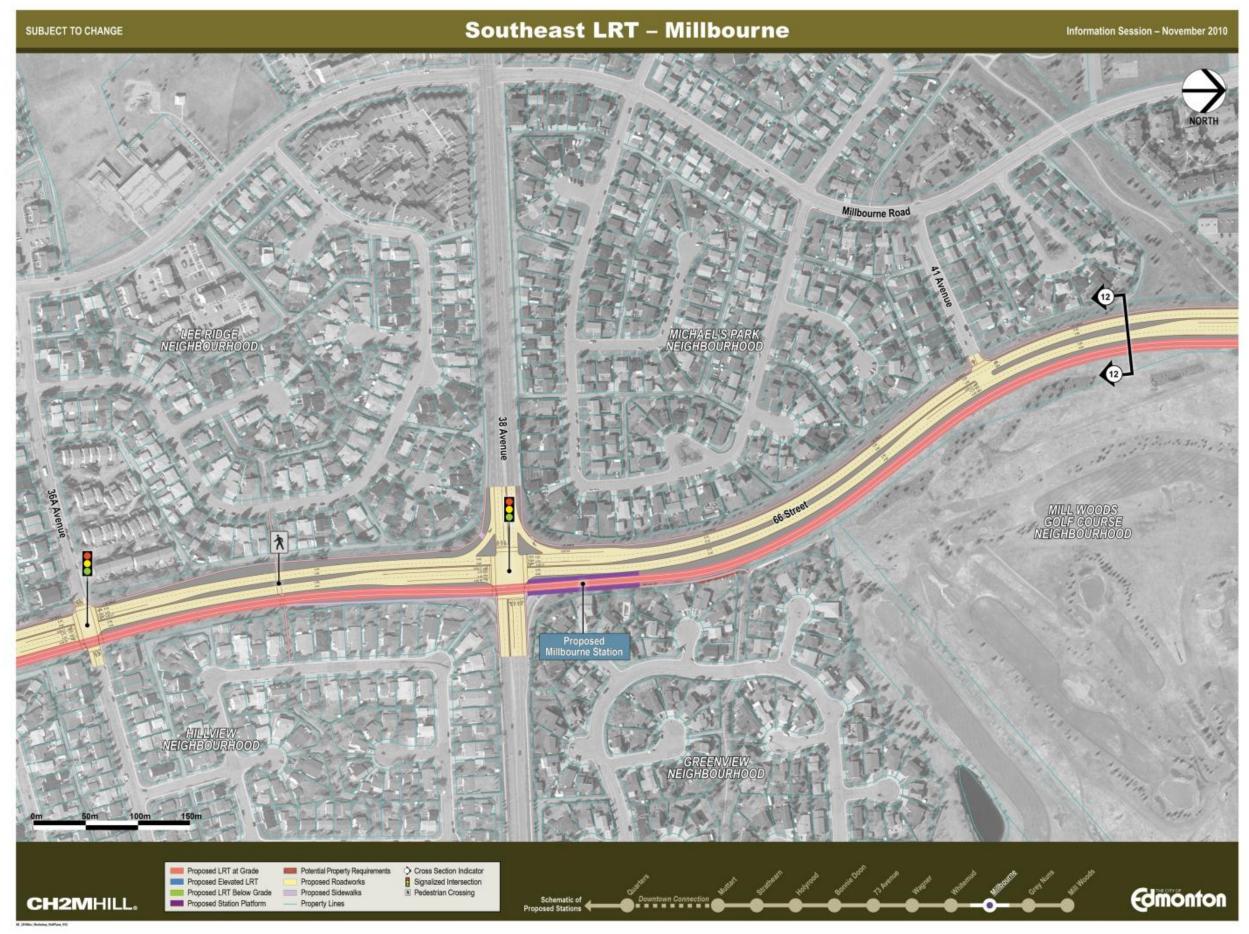

## Information Session – November 2010

FIGURE 8: SOUTHEAST LRT – ARGYLL

FIGURE 9: SOUTHEAST LRT – WAGNER

FIGURE 10: SOUTHEAST LRT – 75 STREET

FIGURE 11: SOUTHEAST LRT – WHITEMUD DRIVE

FIGURE 12: SOUTHEAST LRT – MILLBOURNE