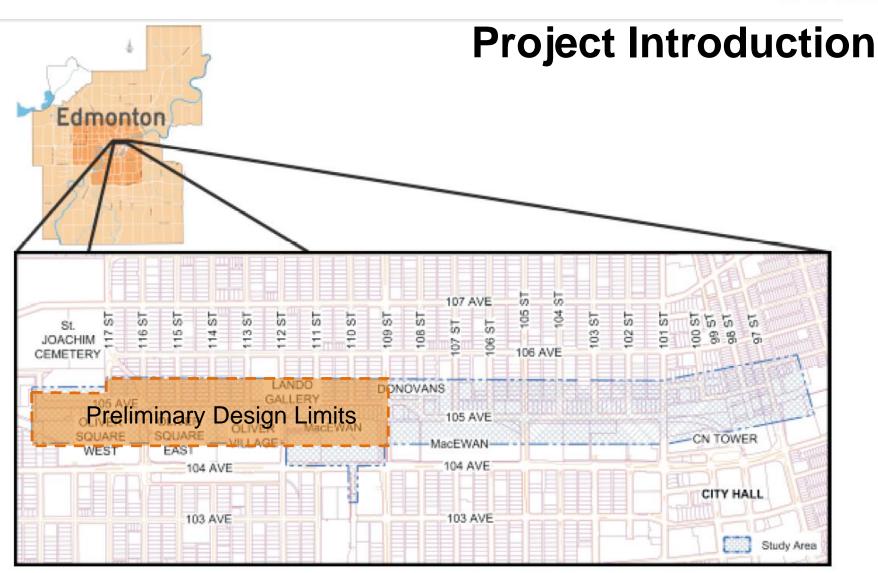

ace that is innovative, that connects the residents and visitors to the shared-use path network and adjacent businesses, and is extremely livable. The Columbia Avenue Corridor will prioritize the use of non-vehicular modes of transportation, will be unique, will be highly recognizable and will aspire to be a space that engages the city and the region through historically based contemporary design expression that is immediately identifiable as being "about Edmonton".







#### **Project Overview**

#### Context

Engineering and Land Services

151



4



ROADS DESIGN AND CONSTRUCTION BRANCH

TRANSPORTATION SERVICES

DEPARTMENT



a (105) Avenue Inspiring sustainable thinking

ROADS DESIGN AND CONSTRUCTION BRANCH

0

Engineering and Land Services

ISI

TRANSPORTATION SERVICES

DEPARTMENT







ROADS DESIGN AND CONSTRUCTION BRANCH



TRANSPORTATION SERVICES

DEPARTMENT

7

Engineering and Land Services 151



Inspiring sustainable thinking islengineering.com

### **Project Overview**

Process

- Review of 2006 Associated Engineering Study
- Council Approval 2006
- Review of 2011 North LRT Design (101-105St)
- Stakeholder Interviews (Spring 2013)
- Honorary Renaming of 105 Ave to Columbia Avenue
- Construction Start 2014



## **Project Overview**

#### Key Design Principles:

- The Columbia Avenue Corridor will accommodate a wide range of uses and activities for city-wide and community benefit where residents can live, work, shop, and play.
- The Columbia Avenue Corridor will **provide a unique sense of place** that fosters diversity and integration of use and promoting act