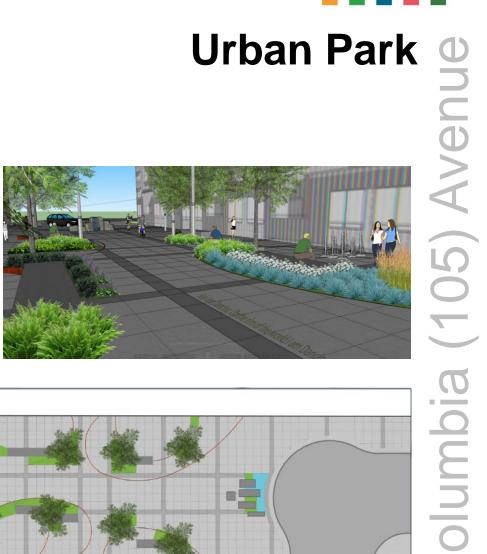

# **Key Design Features**

Key Elements

- Soil Cells
- Streetscape Materials and Patterning
- Wayfinding
- Lighting
- **Urban Park**
- Public Art

Engineering

nd Land Services

Inspiring sustainable thinking islengineering.com