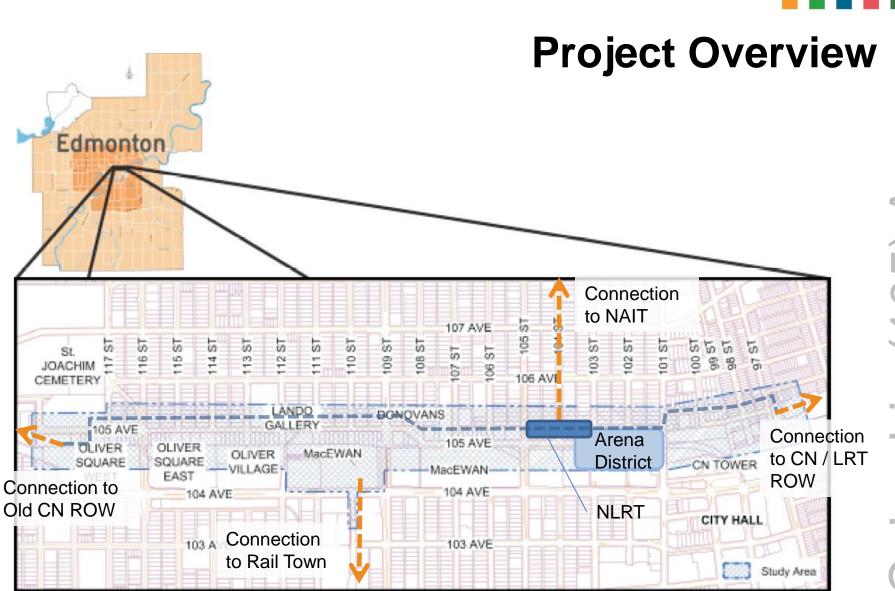

enue Corridor is one based on a world class transformative, walkable landscape design. Every effort will be put into realizing that vision and designing a great place that is innovative, that connects the residents and visitors to the shared-use path network and adjacent businesses, and is extremely livable. The Columbia Avenue Corridor will prioritize the use of non-vehicular modes of transportation, will be unique, will be highly recognizable and will aspire to be a space that engages the city and the region through historically based contemporary design expression that is immediately identifiable as being "about Edmonton".







#### **Project Overview**

#### Context

Engineering and Land Services

151



4



ROADS DESIGN AND CONSTRUCTION BRANCH

TRANSPORTATION SERVICES

DEPARTMENT



a (105) Avenue Inspiring sustainable thinking

ROADS DESIGN AND CONSTRUCTION BRANCH

0

Engineering and Land Services

ISI

TRANSPORTATION SERVICES

DEPARTMENT







ROADS DESIGN AND CONSTRUCTION BRANCH



TRANSPORTATION SERVICES

DEPARTMENT

7

Engineering and Land Services 151



Inspiring sustainable thinking islengineering.com

### **Project Overview**

Process

- Review of 2006 Associated Engineering Study
- Council Approval 2006
- Review of 2011 North LRT Design (101-105St)
- Stakeholder Interviews (Spring 2013)
- Honorary Renaming of 105 Ave to Columbia Avenue
- Construction Start 2014



## **Project Overview**

#### Key Design Principles:

- The Columbia Avenue Corridor will accommodate a wide range of uses and activities for city-wide and community benefit where residents can