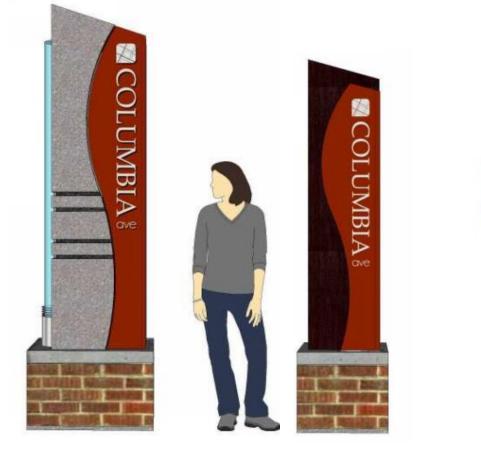

# **Key Design Features**

Key Elements

- Soil Cells
- Streetscape Materials and Patterning
- Wayfinding
- Lighting
- **Urban Park**
- Public Art

Engineering

nd Land Services

Inspiring sustainable thinking islengineering.com