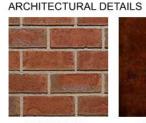

#### PAVING MATERIALS

BROOM-FINISH CONCRETE NATURAL COLOR

MEDIUM SANDBLASTED CONCRETE

COPTHORNE OLD OAK CONCRETE PAVER (RUNNING BOND PATTERN NOT SHOWN)

TRANSPORTATION SERVICES DEPARTMENT

14

Inspiring sustainable thinking islengineering.com