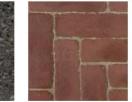

#### PAVING MATERIALS

BROOM-FINISH CONCRETE NATURAL COLOR

MEDIUM SANDBLASTED CONCRETE

COPTHORNE OLD OAK CONCRETE PAVER (RUNNING BOND PATTERN NOT SHOWN)

TRANSPORTATION SERVICES DEPARTMENT

14

Inspiring sustainable thinking islengineering.com