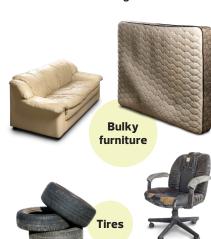

# What Goes Where?

**Edmonton** 

Drop off for free at an Eco Station. edmonton.ca/EcoStations

Drop off at an Eco Station (fees may apply), or drop off at a Big Bin Event (free). edmonton.ca/BigBinEvents

Find a place for gently-used items using the Reuse Directory at edmonton.ca/ReuseCentre