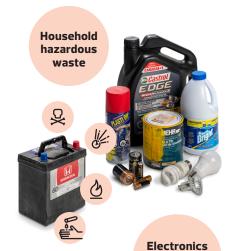

# What Goes Where?

**Edmonton** 

Drop off for free at an Eco Station. edmonton.ca/EcoStations

Drop off at an Eco Station (fees may apply), or drop off at a Big Bin Event (free). edmonton.ca/BigBinEvents

Find a place for gently-used items using the Reuse Directory at edmonton.ca/ReuseCentre