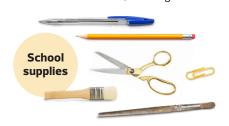

tewise 에서 온라인으로 사용하십시오.

Busque más elementos con WasteWise. Descargue la aplicación gratuita o use la versión en línea en edmonton.ca/WasteWise.

WasteWise ਦੀ ਵਰਤੋਂ ਕਰਦਿਆਂ ਵਧੇਰੀਆਂ ਚੀਜਾਂ ਖੋਜੋ। ਮਫ਼ਤ ਐਪ ਡਾੳਨਲੋਡ ਕਰੋ ਜਾਂ ਇਸ ਦੀ edmonton ca/WasteWise ਵਿਖੇ ਔਨਲਾਈਨ ਵਰਤੋਂ ਕਰੋ।

### Available in 14 languages.

English · čeština · Deutsch · Español Français · Magyar · 日本語 · ភាសាខ្មែរ 한국어 • ਪੰਜਾਬੀ • Português • Русский Tiếng Việt。简体中文

# What Goes Where?

**Edmonton** 





Drop off for free at an Eco Station. edmonton.ca/EcoStations









Drop off at an Eco Station (fees may apply), or drop off at a Big Bin Event (free). edmonton.ca/BigBinEvents









Find a place for gently-used items using the Reuse Directory at edmonton.ca/ReuseCentre

Drop off accepted items at the Reuse Centre, including: