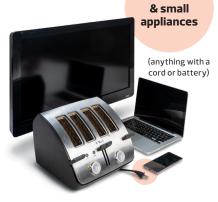

# What Goes Where?

**Edmonton** 

Drop off for free at an Eco Station. edmonton.ca/EcoStations

Drop off at an Eco Station (fees may apply), or drop off at a Big Bin Event (free). edmonton.ca/BigBinEvents

Find a place for gently-used items using the Reuse Directory at edmonton.ca/ReuseCentre