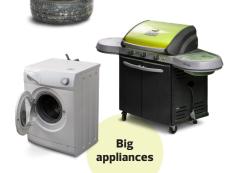

# What Goes Where?

**Edmonton** 

Drop off for free at an Eco Station. edmonton.ca/EcoStations

Drop off at an Eco Station (fees may apply), or drop off at a Big Bin Event (free). edmonton.ca/BigBinEvents

Find a place for gently-used items using the Reuse Directory at edmonton.ca/ReuseCentre