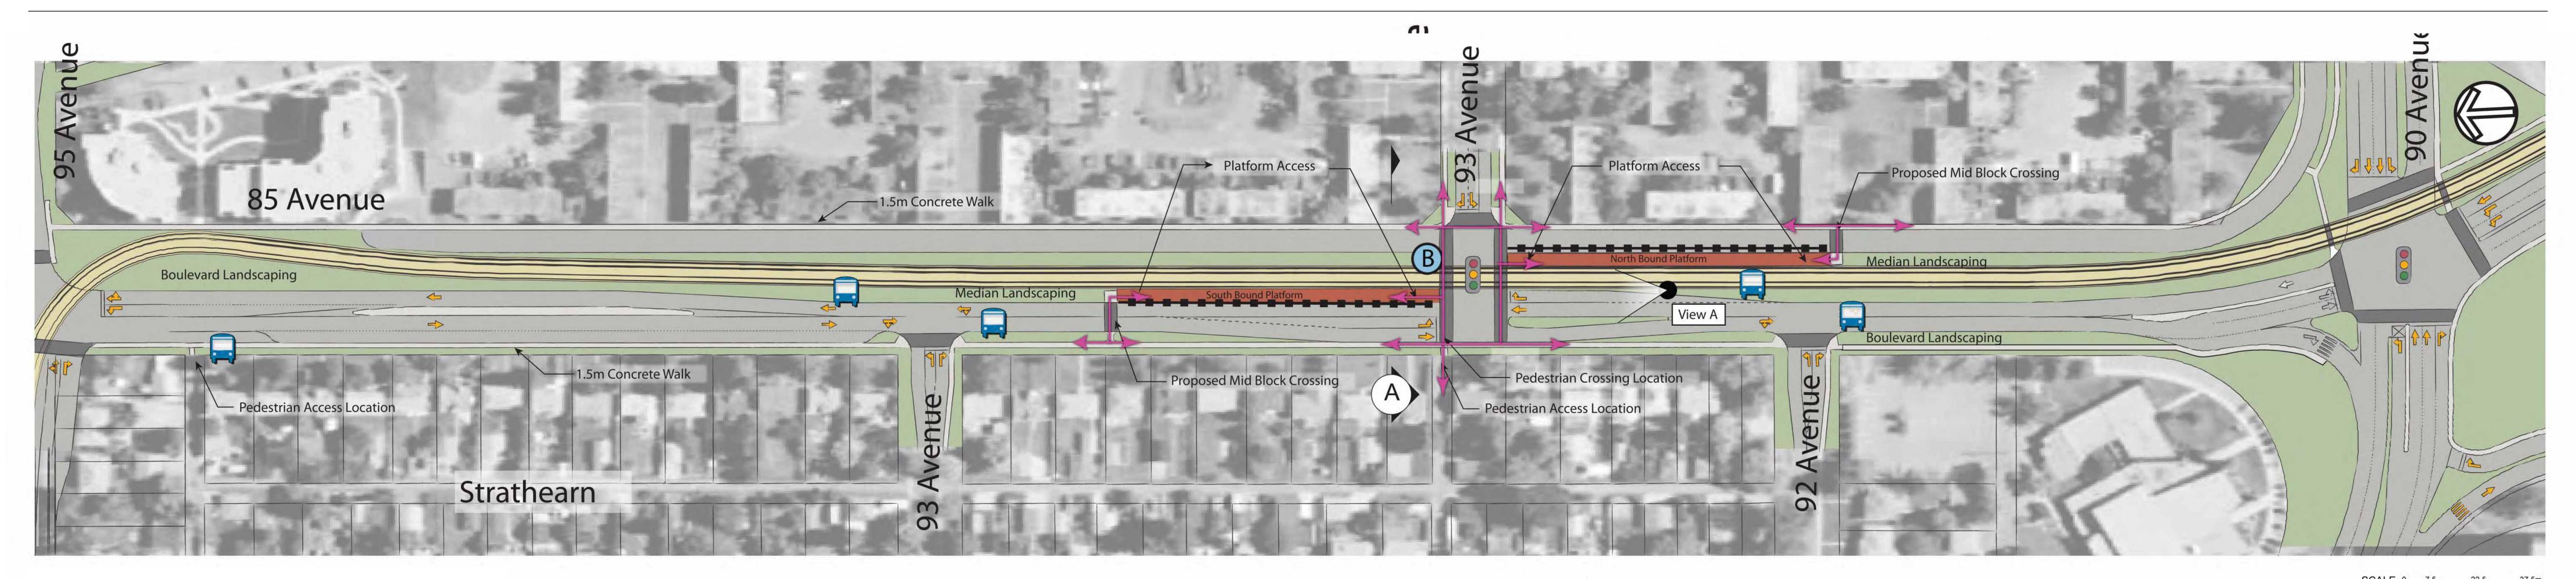

## 73rd Avenue Stop Plan

#### TRANSFORMING EDMONTON

BRINGING OUR CITY VISION TO LIFE

Stop Site Plan

Potential Landscape Area

(Hard or Soft)

Stop Platform

View A - Concept Rendering

Locations to be Determined

Signalized Intersection