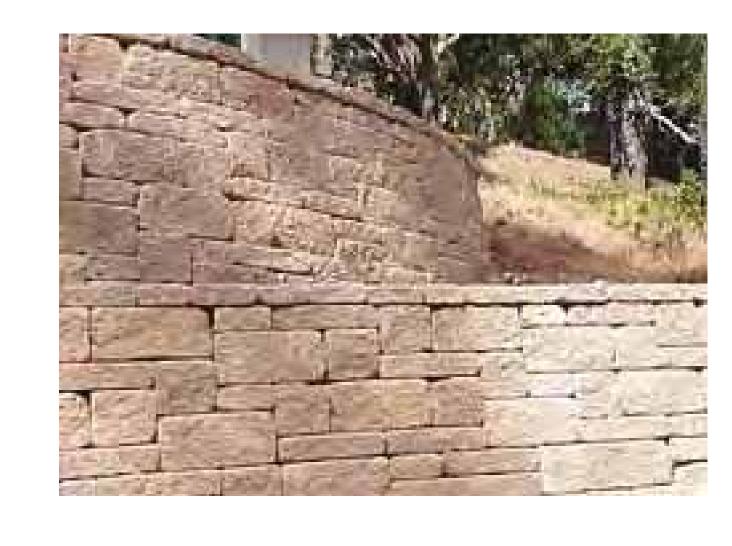

#### TRANSFORMING EDMONTON

BRINGING OUR CITY VISION TO LIFE

"Natural – to reflect Mill Creek ravine that runs the length of this area"

"Small town atmosphere"

Design Theme:
What We Heard from Stage 2

BINS RETAINING WALLS

RETAINING WALLS

**PAVING** 

**COLUMN WRAPS** 

RAILING