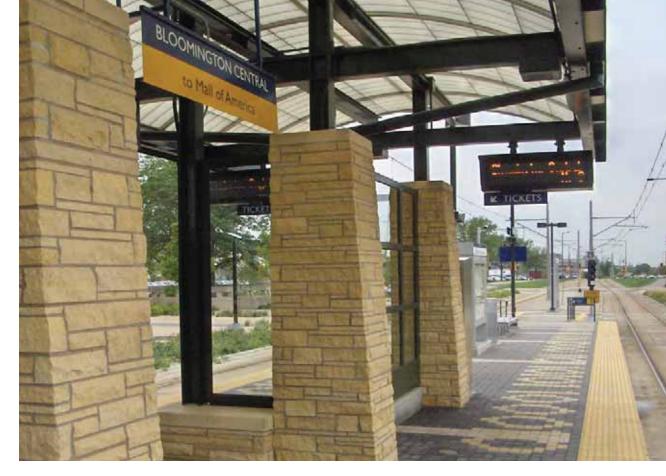

on your input from Stage 2.
Which elements best reflect your neighbourhood?











**GARBAGE BINS** 







RETAINING WALLS















**COLUMN WRAPS** 









RAILING









## Holyrood Stop Plan



#### TRANSFORMING EDMONTON

BRINGING OUR CITY VISION TO LIFE



Stop Site Plan





Cross-section (Looking South)
Note: Cross-section to be confirmed through Preliminary Design.



View A - Existing Condition



View A - Concept Rendering



## Holyrood Stop Analysis



#### TRANSFORMING EDMONTON

BRINGING OUR CITY VISION TO LIFE





### Holyrod Stop: Theme



#### TRANSFORMING EDMONTON

BRINGING OUR CITY VISION TO LIFE







"Natural environment as a theme – use natural colours and materials – no bright colours or shiny gold"

Design Theme:
What We Heard from Stage 2















RETAINING WALLS

**PAVING** 

**COLUMN WRAPS** 

RAILING



## Holyrood Stop Options





#### TRANSFORMING EDMONTON

BRINGING OUR CITY VISION TO LIFE











This design theme is based on your input from Stage 2. Which elements best reflect your neighbourhood?











GARBAGE BINS









RETAINING WALLS









**PAVING** 









**COLUMN WRAPS** 







RAILING