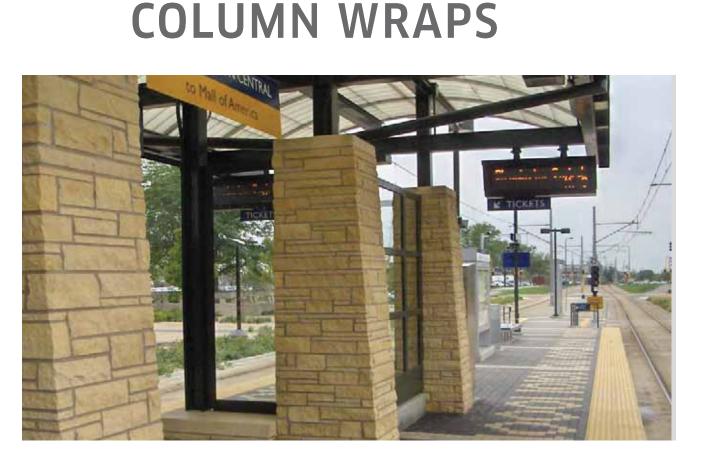

**PAVING** 

**COLUMN WRAPS** 

RAILING

**COLUMN WRAPS** 

RAILING

#### TRANSFORMING EDMONTON

Have Your Say:
This design theme is based on your input from Stage 2.
Which elements best reflect your neighbourhood?

**GARBAGE BINS** 

RETAINING WALLS

**COLUMN WRAPS** 

RAILING

RETAINING WALLS

**PAVING** 

**COLUMN WRAPS** 

RAILING

#### TRANSFORMING EDMONTON

BRINGING OUR CITY VISION TO LIFE

This design theme is based on your input from Stage 2. Which elements best reflect your neighbourhood?

GARBAGE BINS

RETAINING WALLS

**PAVING** 

**COLUMN WRAPS** 