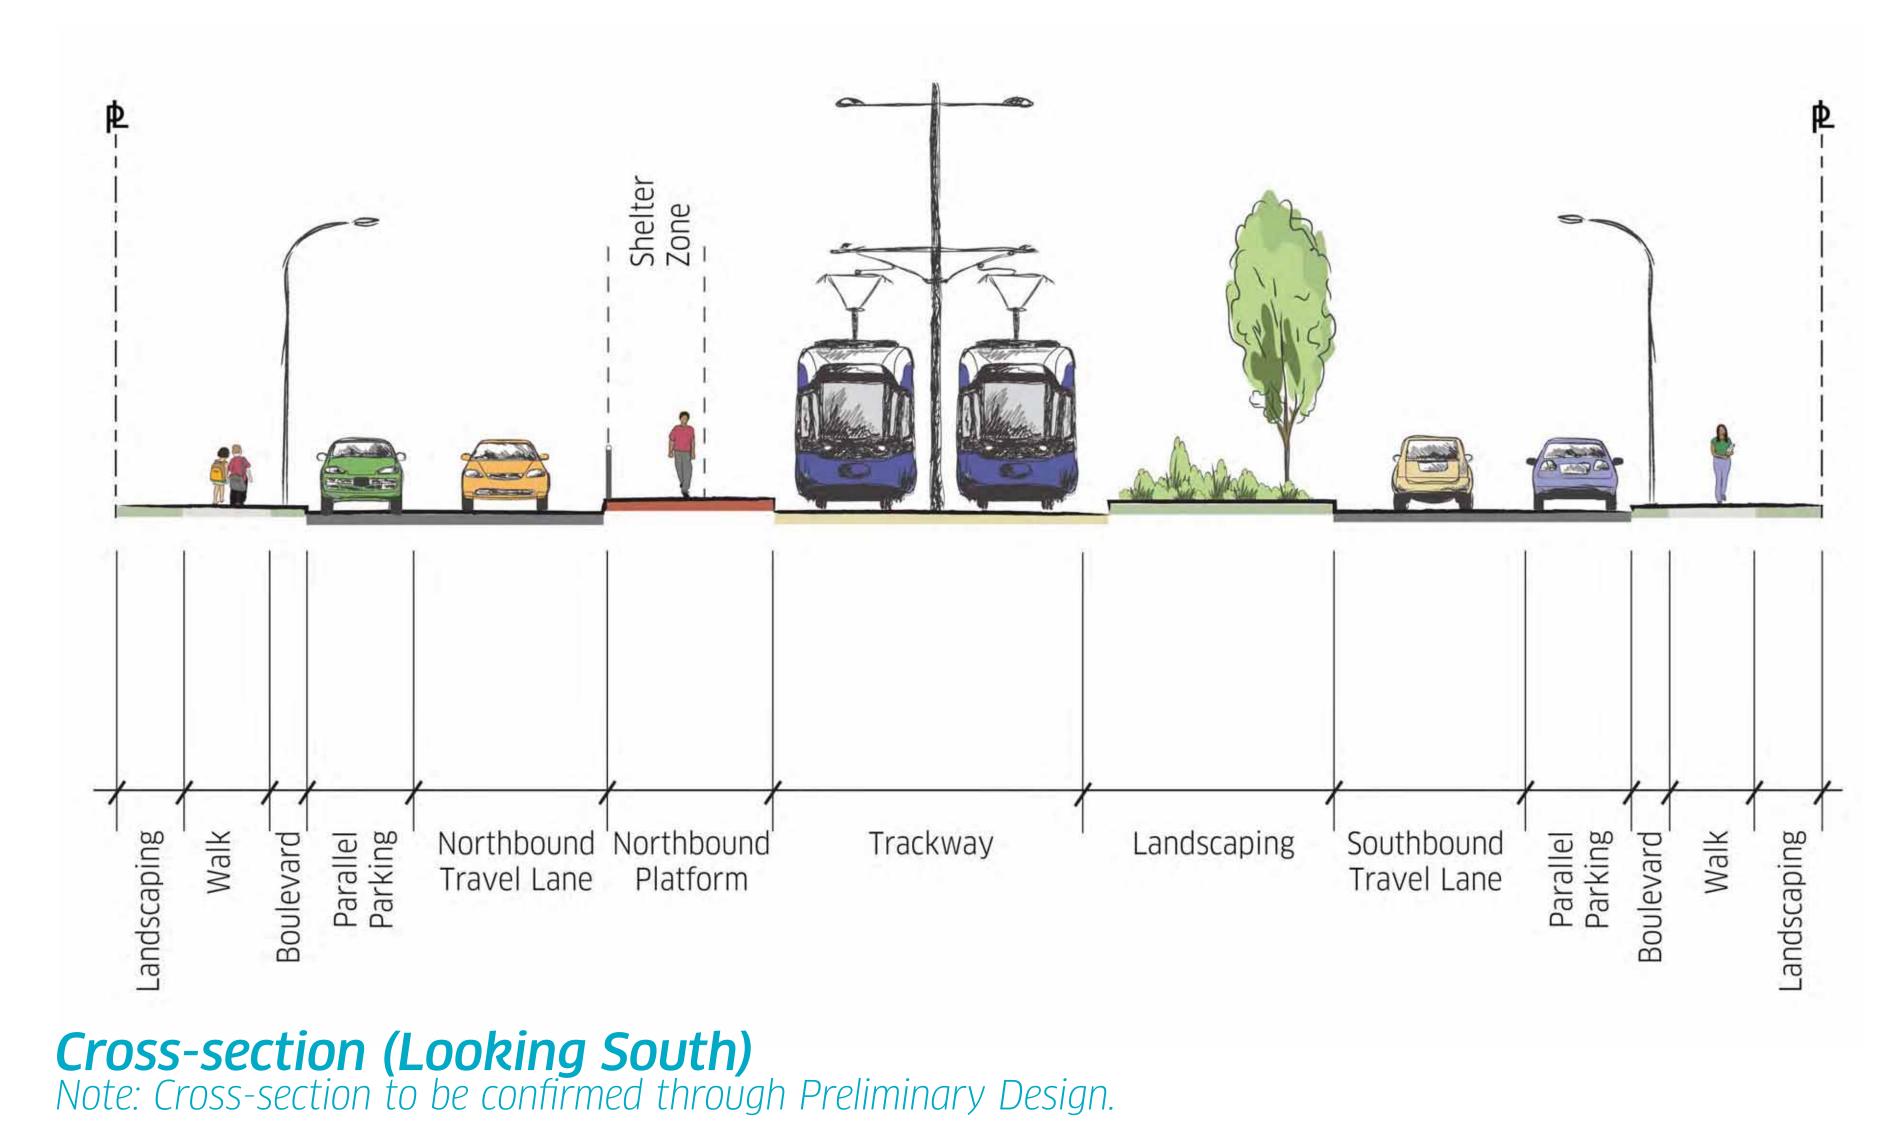

#### TRANSFORMING EDMONTON

BRINGING OUR CITY VISION TO LIFE

Stop Site Plan

Cross-section (Looking South)
Note: Cross-section to be confirmed through Preliminary Design.

View A - Existing Condition

View A - Concept Rendering