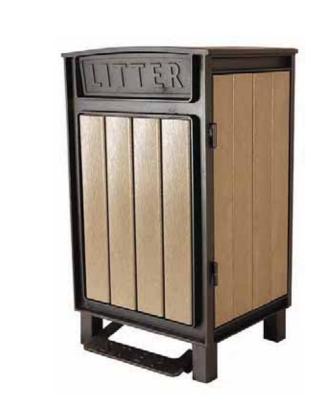

#### TRANSFORMING EDMONTON

BRINGING OUR CITY VISION TO LIFE

"Natural – to reflect Mill Creek ravine that runs the length of this area"

"Small town atmosphere"

Design Theme:
What We Heard from Stage 2

BINS RETAINING WALLS

#### Have Your Say:

This design theme is based on your input from Stage 2. Which elements best reflect your neighbourhood?

**GARBAGE BINS** 

RAILING