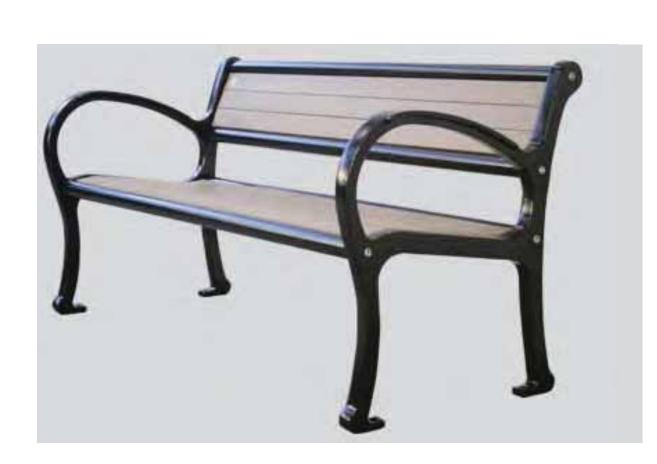

#### Have Your Say:

This design theme is based on your input from Stage 2. Which elements best reflect your neighbourhood?

**GARBAGE BINS** 

RAILING