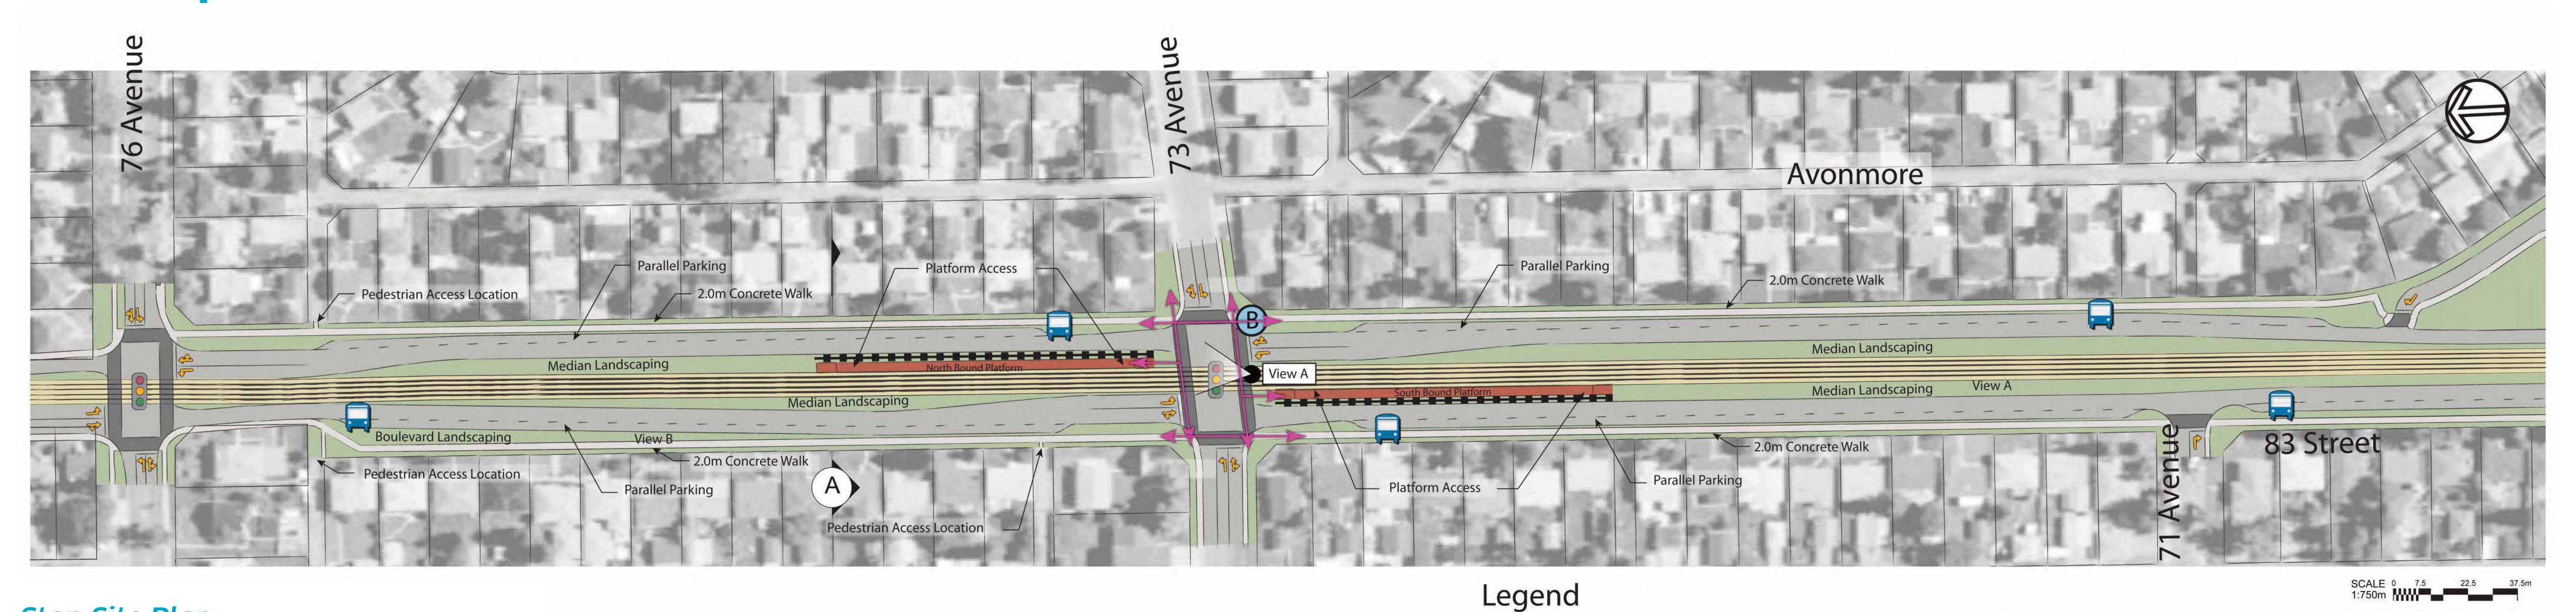

## 73rd Avenue Stop Plan

#### TRANSFORMING EDMONTON

BRINGING OUR CITY VISION TO LIFE

Stop Site Plan

Potential Landscape Area

(Hard or Soft)

Stop Platform

View A - Concept Rendering

Locations to be Determined

Signalized Intersection