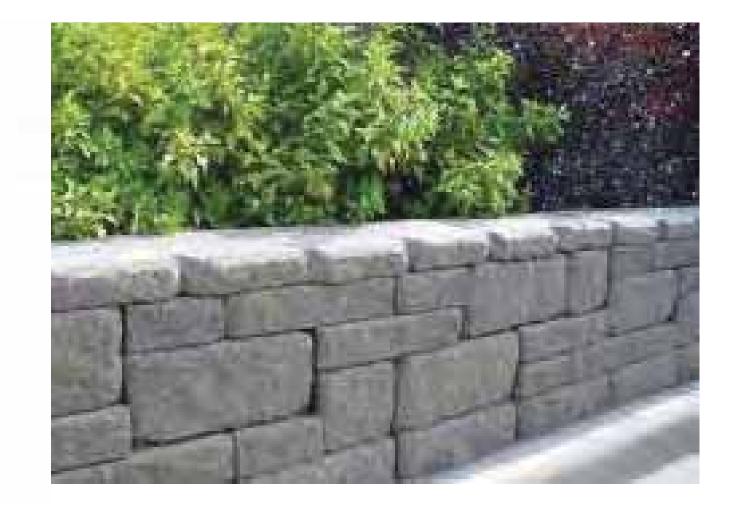

#### TRANSFORMING EDMONTON

BRINGING OUR CITY VISION TO LIFE

"Natural – to reflect Mill Creek ravine that runs the length of this area"

"Small town atmosphere"

Design Theme:
What We Heard from Stage 2

BINS RETAINING WALLS

RETAINING WALLS

**PAVING** 

**COLUMN WRAPS** 

RAILING