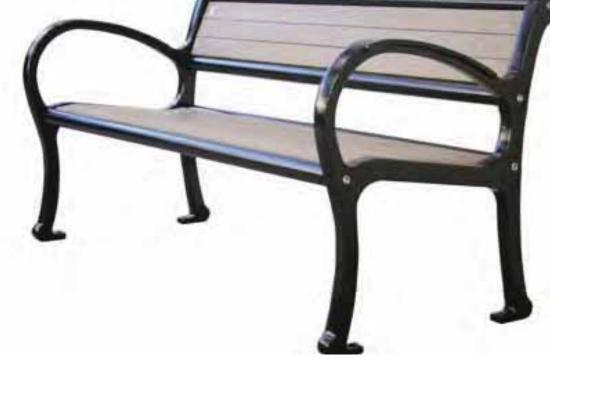

#### Have Your Say:

This design theme is based on your input from Stage 2. Which elements best reflect your neighbourhood?

**GARBAGE BINS** 

RAILING