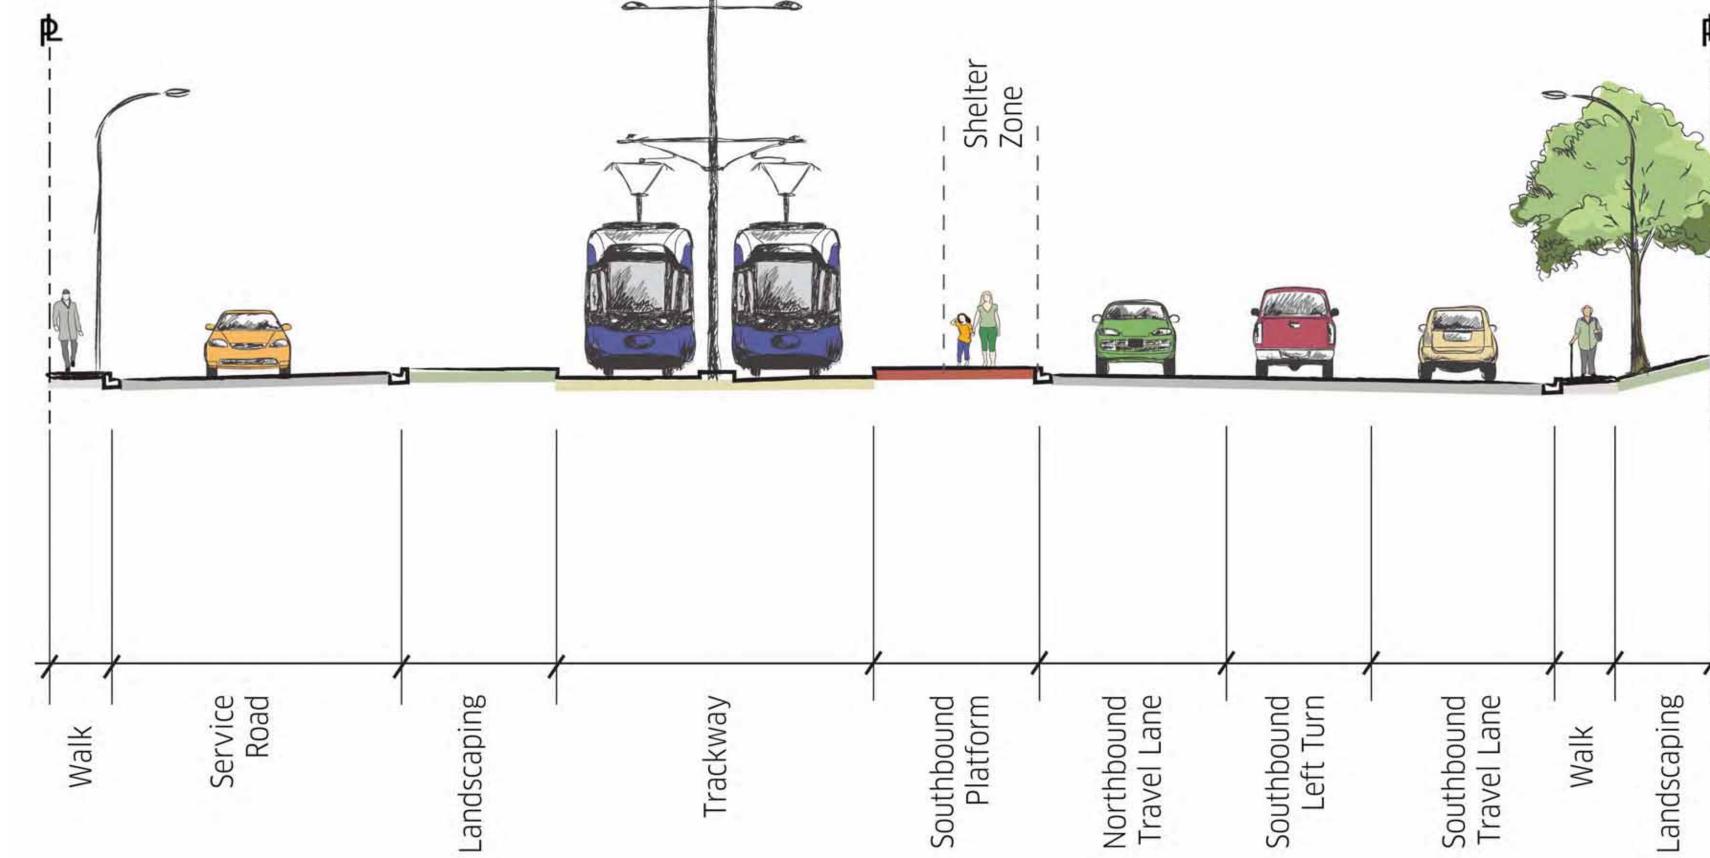

## Holyrood Stop Plan

#### TRANSFORMING EDMONTON

BRINGING OUR CITY VISION TO LIFE

Stop Site Plan

Cross-section (Looking South)
Note: Cross-section to be confirmed through Preliminary Design.

View A - Existing Condition

View A - Concept Rendering