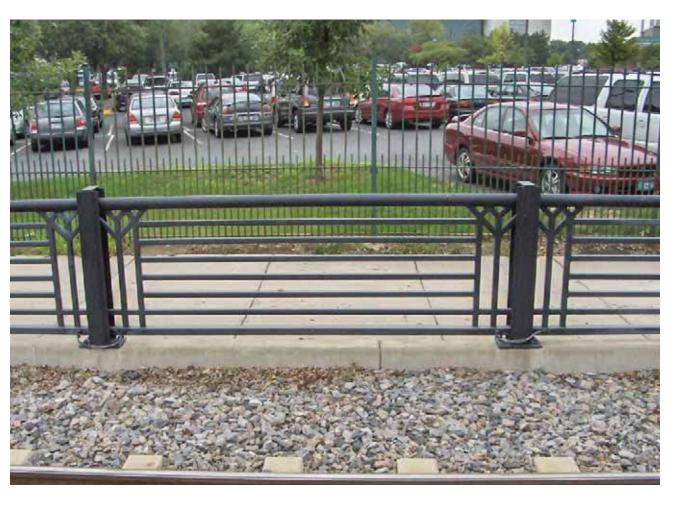

#### Have Your Say:

This design theme is based on your input from Stage 2. Which elements best reflect your neighbourhood?

**GARBAGE BINS** 

RAILING

RAILING