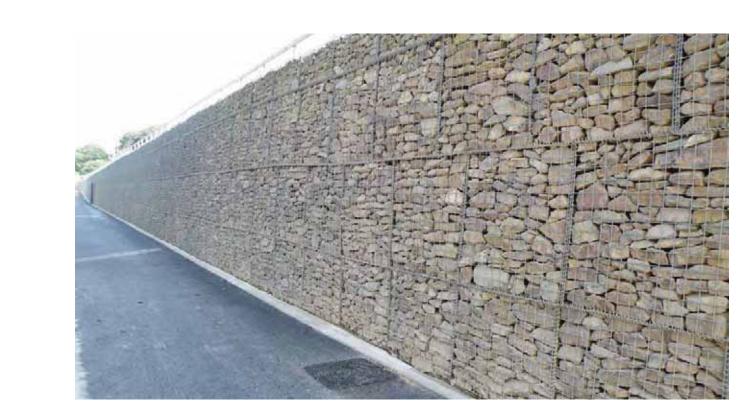

#### TRANSFORMING EDMONTON

BRINGING OUR CITY VISION TO LIFE

"Natural – to reflect Mill Creek ravine that runs the length of this area"

"Small town atmosphere"

Design Theme:
What We Heard from Stage 2

BINS RETAINING WALLS

RETAINING WALLS

**PAVING** 

**COLUMN WRAPS** 

RAILING