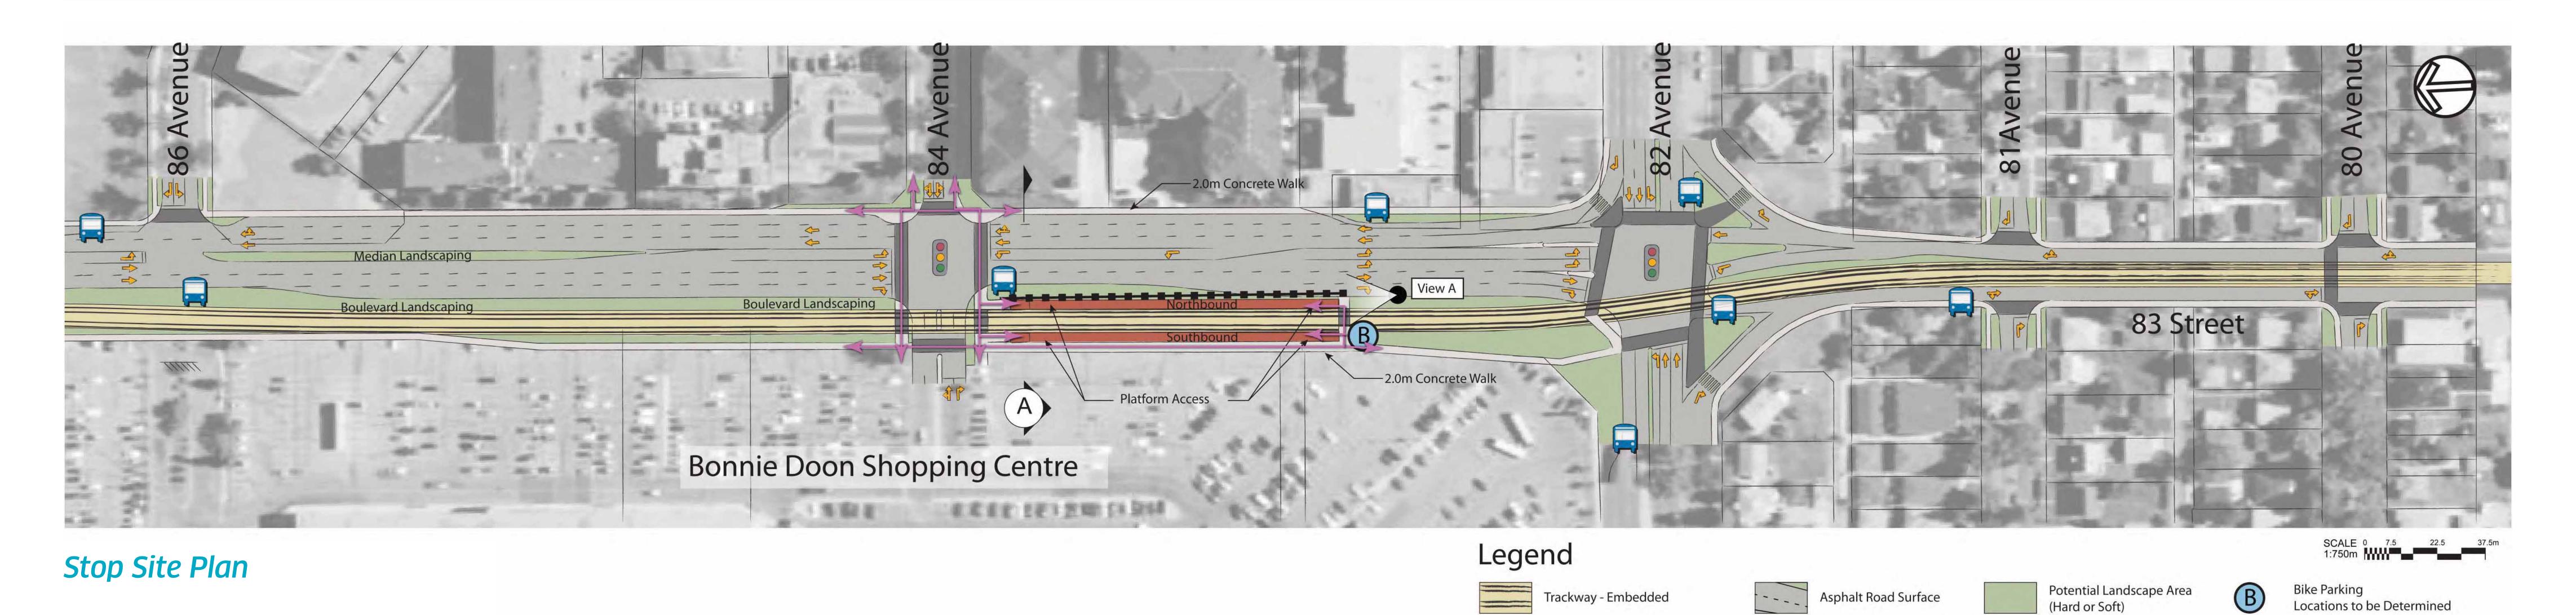

# Bonnie Doon Stop Plan

#### TRANSFORMING EDMONTON

BRINGING OUR CITY VISION TO LIFE

**Bus Stop** 

Pedestrian Access

Signalized Intersection

(Hard or Soft)

Stop Platform

Pedestrian Crossing

Concrete Walk

View A - Existing Condition

View A - Concept Rendering