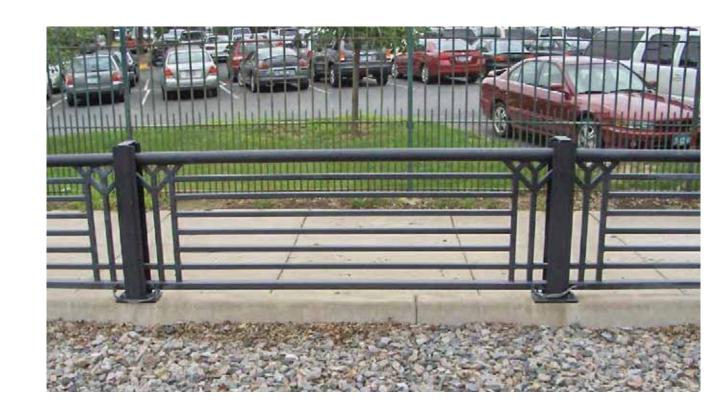

#### Have Your Say:

This design theme is based on your input from Stage 2. Which elements best reflect your neighbourhood?

**GARBAGE BINS** 

RAILING