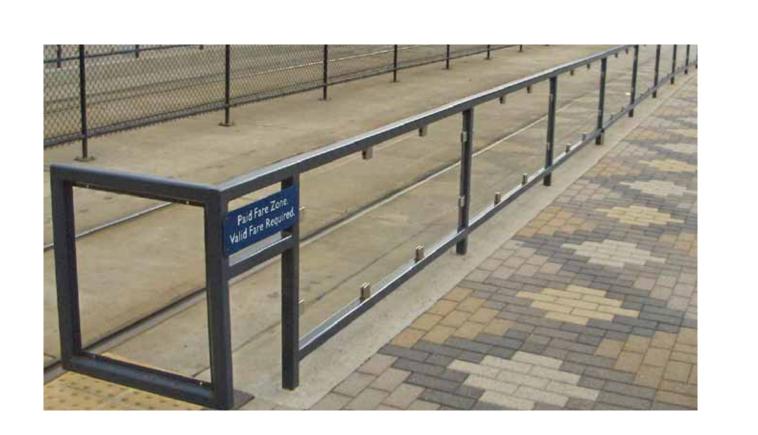

#### Have Your Say:

This design theme is based on your input from Stage 2. Which elements best reflect your neighbourhood?

**GARBAGE BINS** 

RAILING