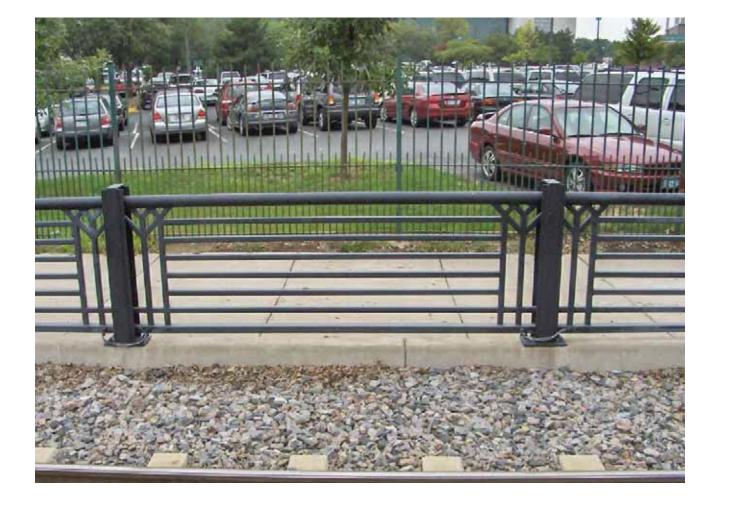

**PAVING** 

**COLUMN WRAPS** 

RAILING

#### Have Your Say:

This design theme is based on your input from Stage 2. Which elements best reflect your neighbourhood?

**GARBAGE BINS** 

RAILING

**COLUMN WRAPS** 

RAILING

RAILING