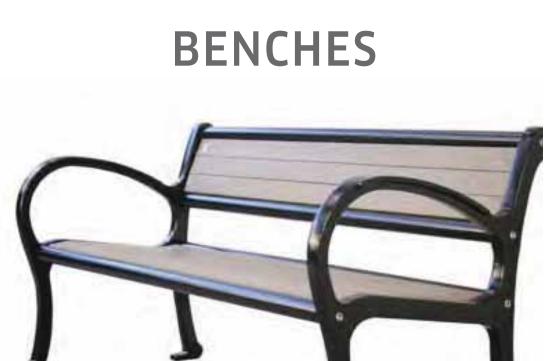

#### Have Your Say:

This design theme is based on your input from Stage 2. Which elements best reflect your neighbourhood?

**GARBAGE BINS** 

RAILING