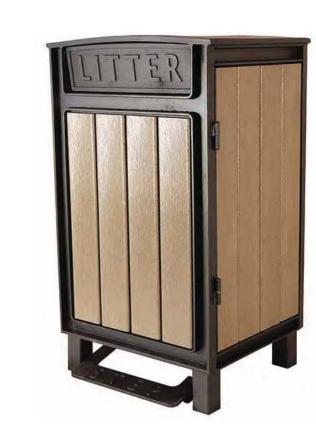

#### TRANSFORMING EDMONTON

BRINGING OUR CITY VISION TO LIFE

"Natural – to reflect Mill Creek ravine that runs the length of this area"

"Small town atmosphere"

Design Theme:
What We Heard from Stage 2

BINS RETAINING WALLS

#### Have Your Say:

This design theme is based on your input from Stage 2. Which elements best reflect your neighbourhood?

**GARBAGE BINS** 

RAILING

#### TRANSFORMING EDMONTON

BRINGING OUR CITY VISION TO LIFE

"French theme around Bonnie Doon mall"

"Bonnie Doon – lots of history"

Design Theme:
What We Heard from Stage 2

**GARBAGE BINS** 

RETAINING WALLS

**PAVING** 

#### TRANSFORMING EDMONTON

Have Your Say:
This design theme is based on your input from Stage 2.
Which elements best reflect your neighbourhood?

**GARBAGE BINS** 

RETAINING WALLS

**COLUMN WRAPS** 

RAILING

#### TRANSFORMING EDMONTON

BRINGING OUR CITY VISION TO LIFE

This design theme is based on your input from Stage 2. Which elements best reflect your neighbourhood?

GARBAGE BINS

RETAINING WALLS

**PAVING** 

**COLUMN WRAPS** 