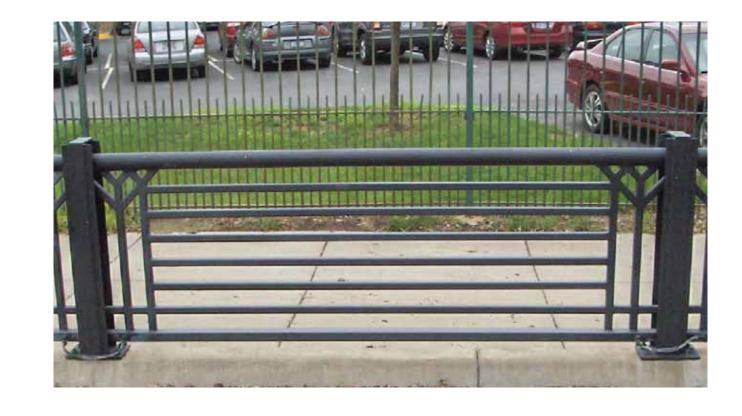

**PAVING** 

**COLUMN WRAPS** 

RAILING

#### Have Your Say:

This design theme is based on your input from Stage 2. Which elements best reflect your neighbourhood?

**GARBAGE BINS** 

RAILING