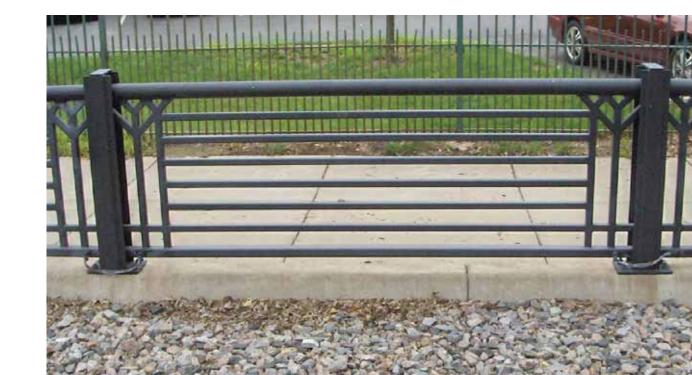

#### TRANSFORMING EDMONTON

BRINGING OUR CITY VISION TO LIFE

"Natural – to reflect Mill Creek ravine that runs the length of this area"

"Small town atmosphere"

Design Theme:
What We Heard from Stage 2

BINS RETAINING WALLS

**PAVING** 

**COLUMN WRAPS** 

RAILING

#### Have Your Say:

This design theme is based on your input from Stage 2. Which elements best reflect your neighbourhood?

**GARBAGE BINS** 

RAILING

#### TRANSFORMING EDMONTON

BRINGING OUR CITY VISION TO LIFE

"French theme around Bonnie Doon mall"

"Bonnie Doon – lots of history"

Design Theme:
What We Heard from Stage 2

**GARBAGE BINS** 

RETAINING WALLS

**PAVING** 

**COLUMN WRAPS** 

RAILING

#### TRANSFORMING EDMONTON

Have Your Say:
This design theme is based on your input from Stage 2.
Which elements best reflect your neighbourhood?

**GARBAGE BINS** 

RETAINING WALLS

**COLUMN WRAPS** 

RAILING

RETAINING WALLS

**PAVING** 

**COLUMN WRAPS** 

RAILING

#### TRANSFORMING EDMONTON

BRINGING OUR CITY VISION TO LIFE

This design theme is based on your input from Stage 2. Which elements best reflect your neighbourhood?

GARBAGE BINS

RETAINING WALLS

**PAVING** 

**COLUMN WRAPS** 

RAILING