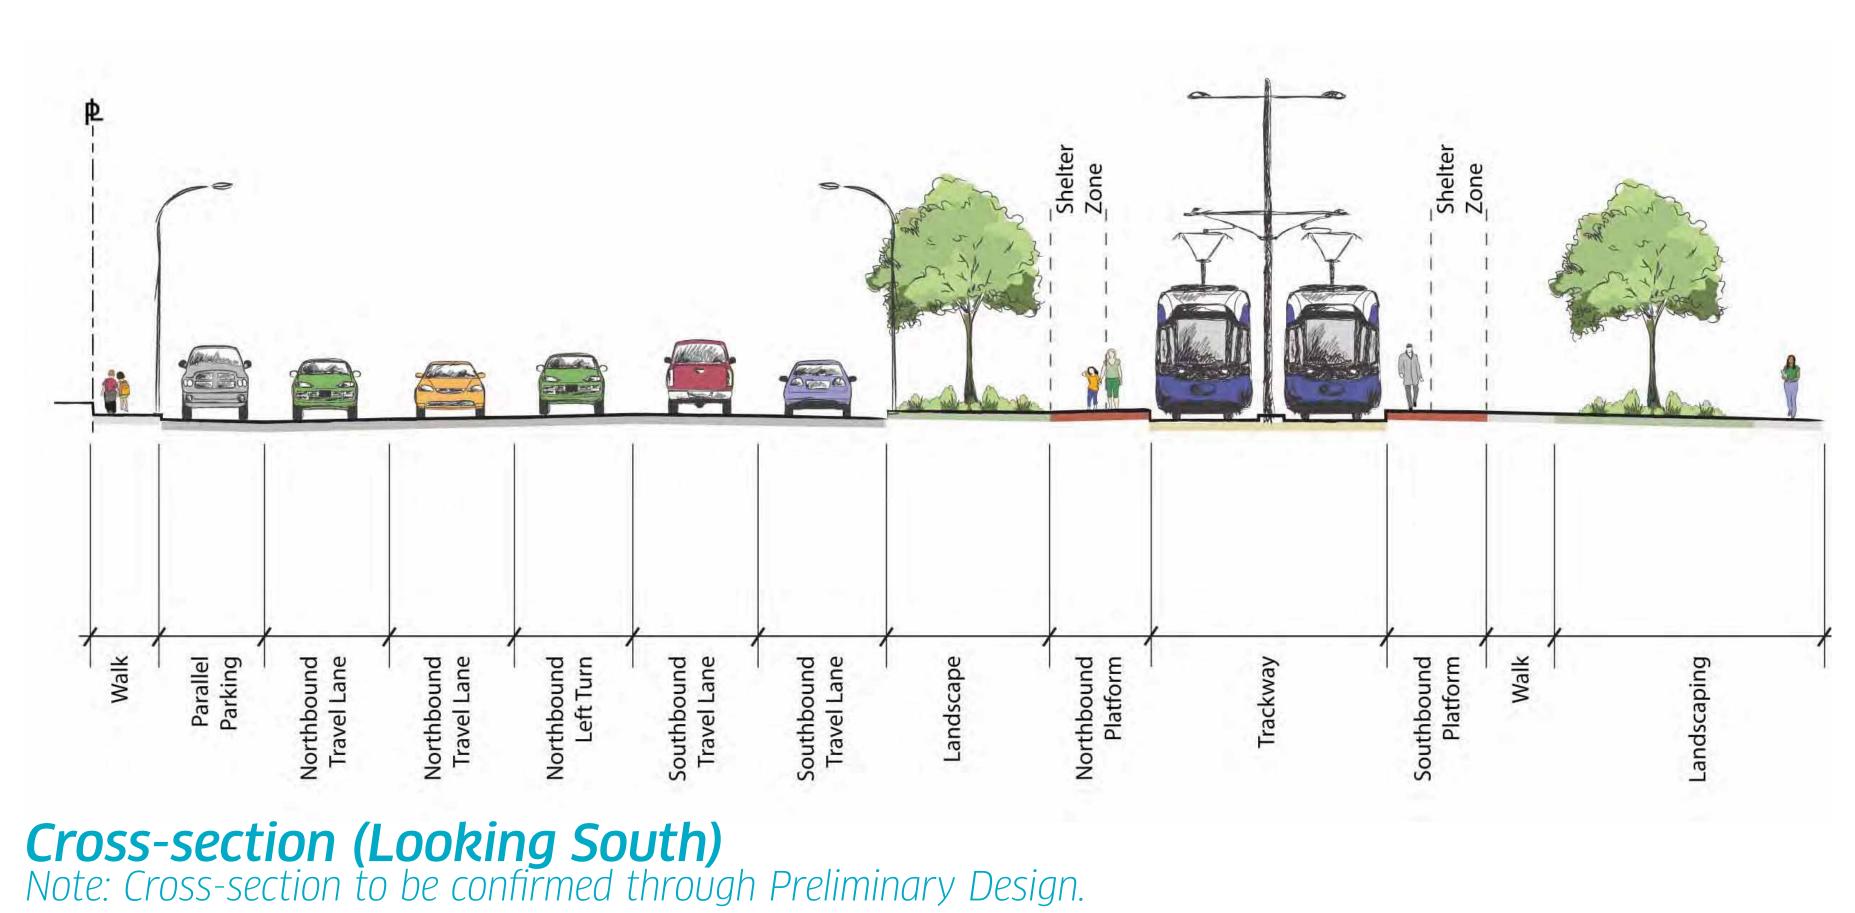

## Holyrood Stop Plan

#### TRANSFORMING EDMONTON

BRINGING OUR CITY VISION TO LIFE

Stop Site Plan

Cross-section (Looking South)
Note: Cross-section to be confirmed through Preliminary Design.

View A - Existing Condition

View A - Concept Rendering