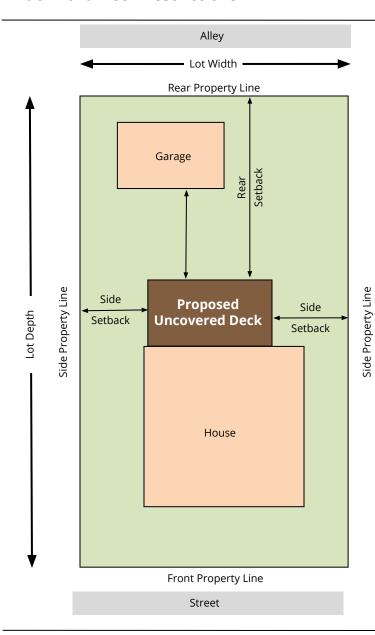

| Setback Requirements Setback: distance between structure and property line |                                                          |                                           |                              |  |  |
|----------------------------------------------------------------------------|----------------------------------------------------------|-------------------------------------------|------------------------------|--|--|
|                                                                            | Mature Neighbourhood Overlay<br>RF1, RF2, RF3, RF4 Zones | No Overlay<br>RF1, RF2, RF3, RF4<br>Zones | RPL Zone                     |  |  |
| Rear Setback<br>Minimum                                                    | 40% of Lot Depth minus 2.0 metres                        | 5.5 metres (18 feet<br>1 inch)            | 2.0 metres (6 feet 7 inches) |  |  |
| Side Setback<br>Minimum                                                    | 0.6 metres (24 inches)                                   | 0.6 metres (24 inches)                    | 0.6 metres (24 inches)       |  |  |