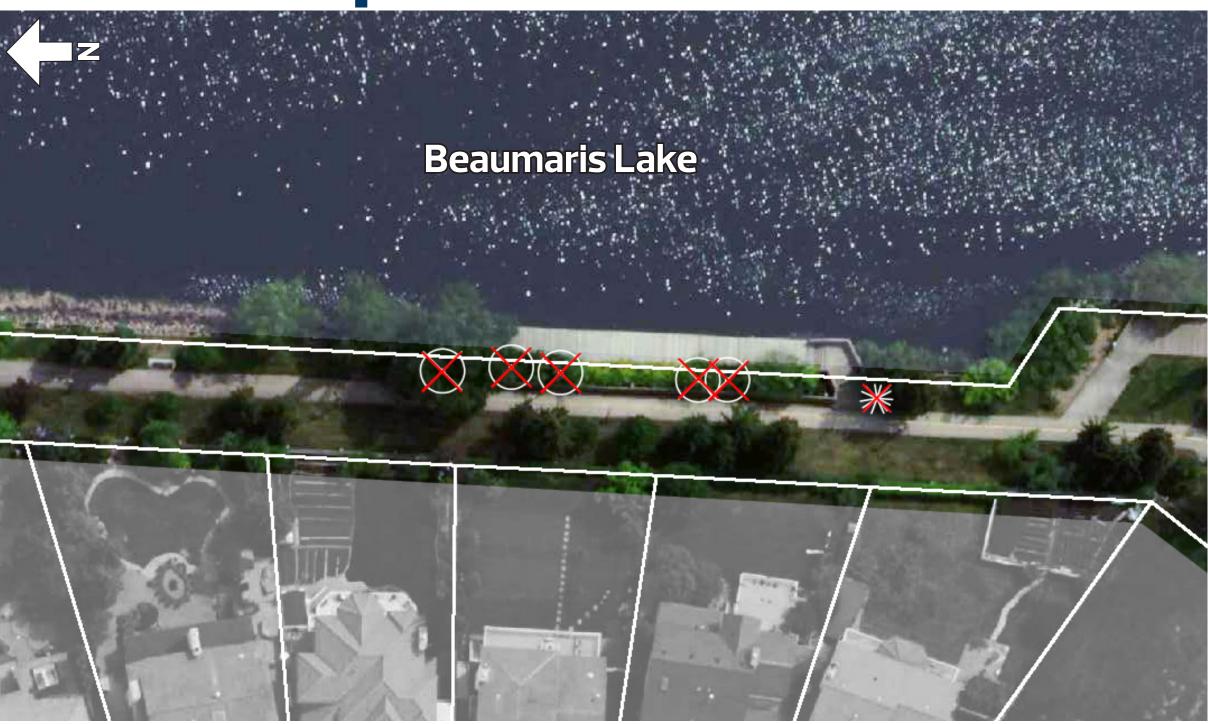

# Veiwpoint – West

Veiwpoint – East Not to scale, for information only Learn more by going to: edmonton.ca/BeaumarisLakeRehabilitation

## Deciduous trees to be removed

### Coniferous trees to be removed