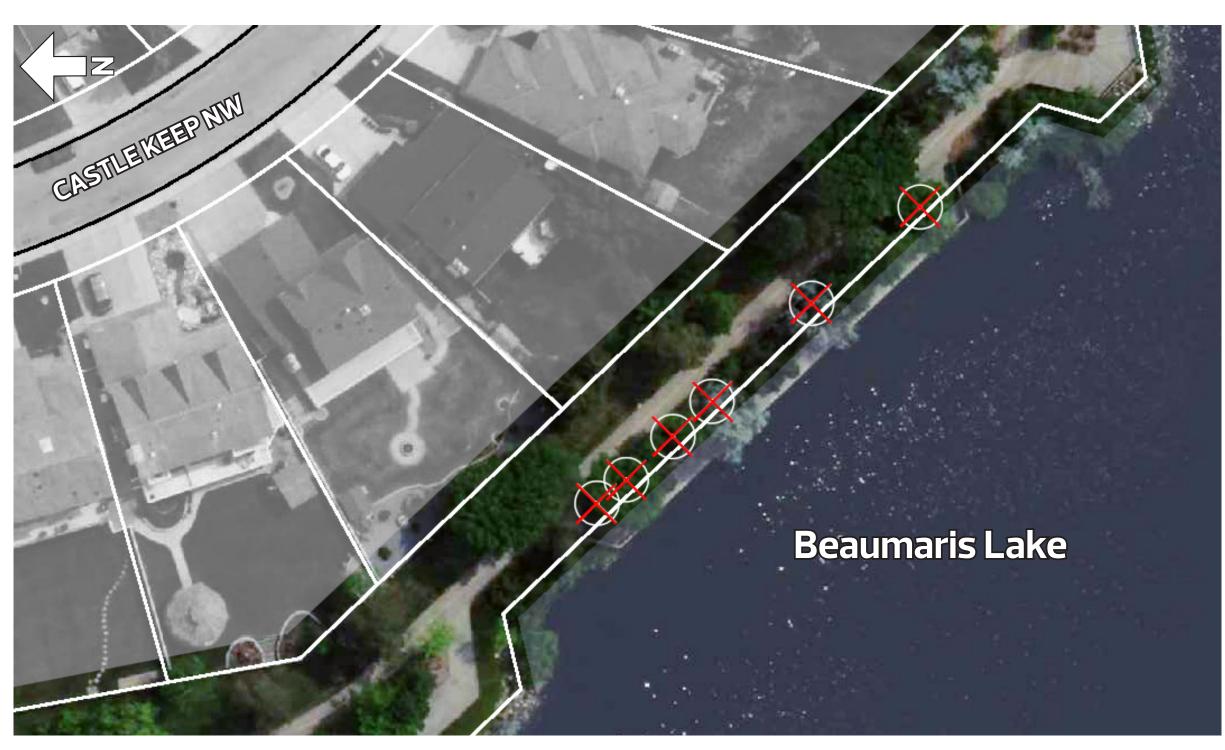

## West Park and Promenade Tree Removals Not to scale, for information only Learn more by going to: edmonton.ca/BeaumarisLakeRehabilitation

## Deciduous trees to be removed

## Coniferous trees to be removed