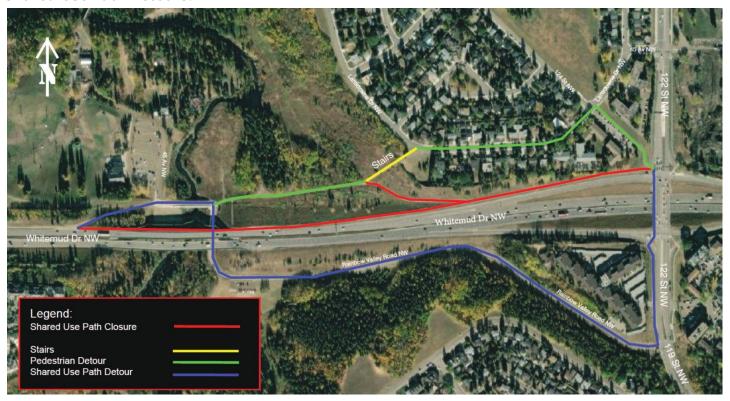

#### **Construction Schedule**

Starting on July 4, the **122 Street on-ramp** to Whitemud Drive westbound will be **closed for approximately eight weeks**. The shared-use path north of the ramp will also be closed for the duration of the work. Please note that construction schedules are weather dependent.

### Scope of Work

As part of the Terwillegar Drive Expansion, Whitemud Drive is being widened to four lanes in each direction between Terwillegar Drive and 122 Street. The project includes the replacement of the 122 Street ramp to Whitemud Drive. The shared-use path between 122 Street and 142 Street is also being upgraded to improve safety, usability and to provide a link to the existing active transportation network. The section of the shared-use path north of the 122 Street ramp will be replaced.

#### **Traffic Accommodation**

To accommodate this work, the public will be impacted in the following areas:

- The 122 Street on-ramp to Whitemud Drive westbound will be closed.
- Motorists can use 111 Street or Fox Drive to Whitemud Drive westbound during this time.
- Pedestrians are asked to detour along Rainbow Valley Road or Landsdowne Drive.
- Transit riders are encouraged to plan their trip at edmonton.ca/transit.