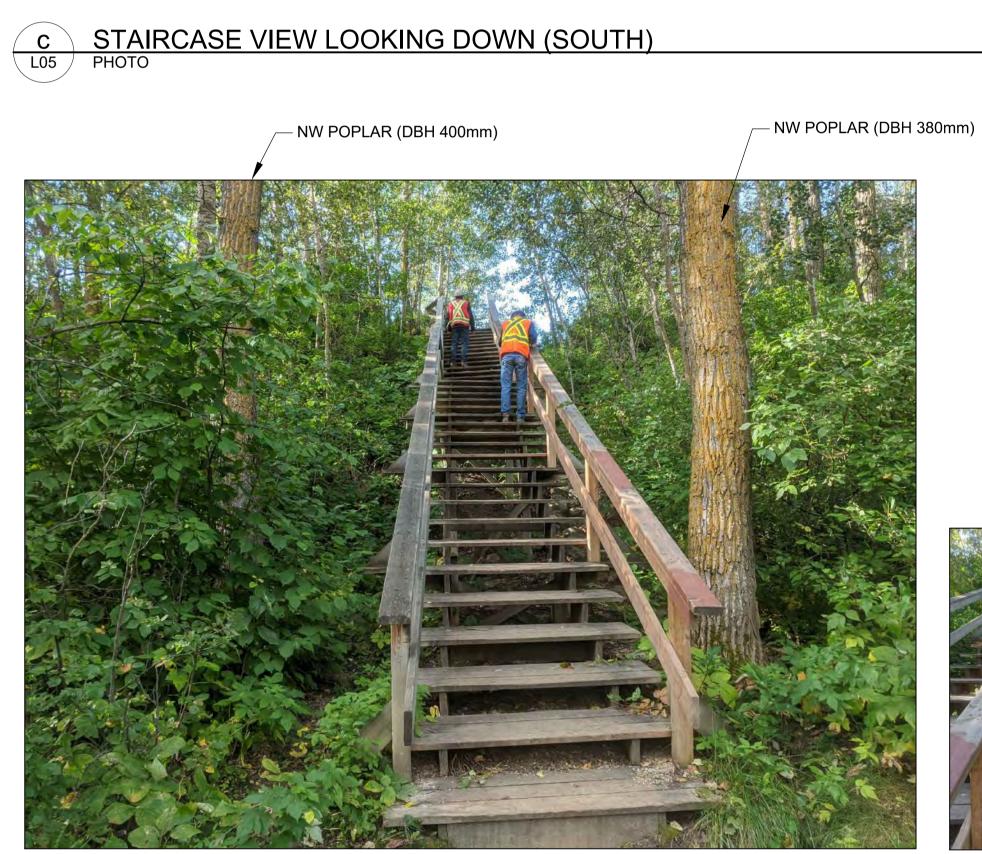

- NW POPLAR (DBH 400mm)

PROJECT RIVER VALLEY BRIDGE AND STAIR REPLACEMENT PROJECT

PHOTO REFERENCE

**WOODEN STAIR #1** 

**L05** 

a TYPICAL TREE PROTECTION

\_06 / DETAIL

PROJECT RIVER VALLEY BRIDGE AND STAIR REPLACEMENT PROJECT