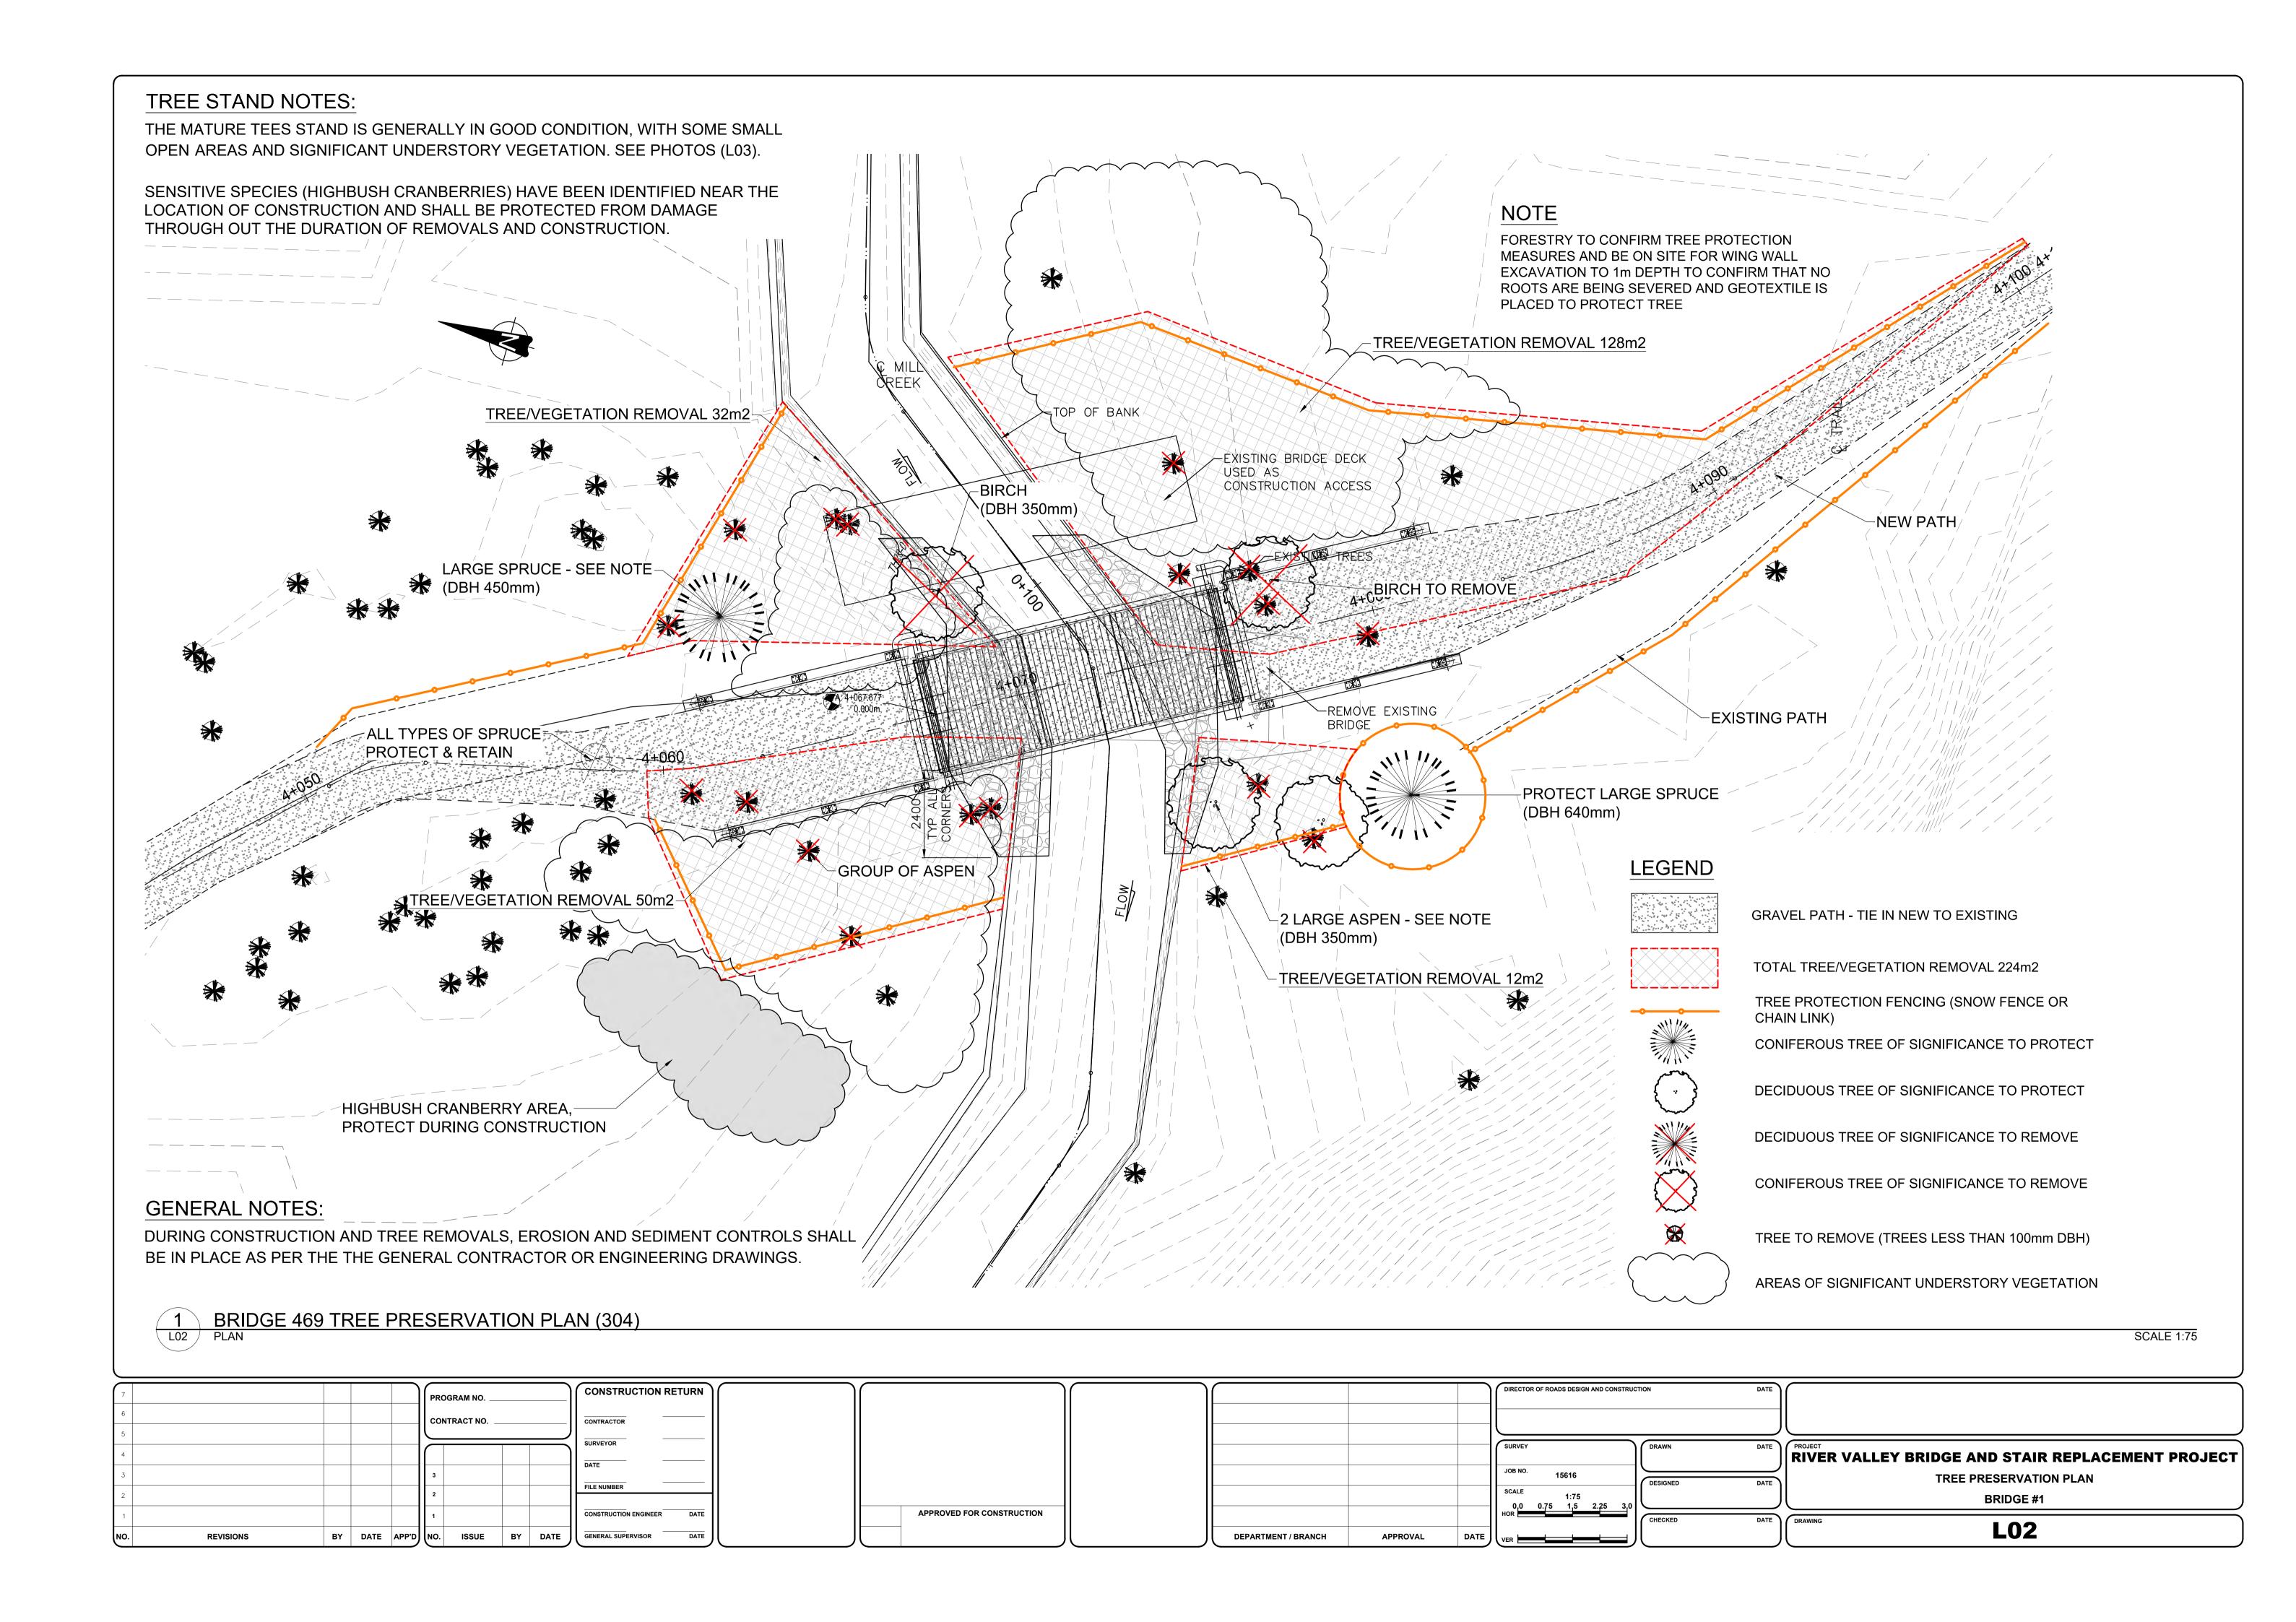

a BRIDGE VIEW FACING NORTH (SUMMER)
PHOTO

-CROUP OF ASPEN -LARGE SPRUCE TO REMOVE -BRCH TO REMOVE

b BRIDGE VIEW FACING NORTH (FALL)
PHOTO



C BRIDGE VIEW FACING SOUTH (SUMMER)
PHOTO

BIRCH TO REMOVE

\_LARGE SPRUCE TO SAVE



d BRIDGE VIEW FACING SOUTH (FALL)

PHOTO

| PROGRAM NO                                    | CONSTRUCTION RETURN                                  | DIRECTOR OF ROADS DESIGN AND CONSTRUCTION DATE |                                                           |
|-----------------------------------------------|------------------------------------------------------|------------------------------------------------|-----------------------------------------------------------|
| 6 CONTRACT NO.                                | CONTRACTOR