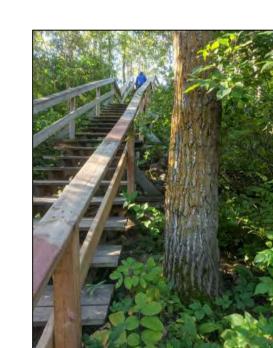

a BRIDGE VIEW FACING NORTH (SUMMER)
PHOTO

-CROUP OF ASPEN -LARGE SPRUCE TO REMOVE -BRCH TO REMOVE

b BRIDGE VIEW FACING NORTH (FALL)
PHOTO

C BRIDGE VIEW FACING SOUTH (SUMMER)
PHOTO

BIRCH TO REMOVE

\_LARGE SPRUCE TO SAVE

d BRIDGE VIEW FACING SOUTH (FALL)

PHOTO

| PROGRAM NO                                    | CONSTRUCTION RETURN                                  | DIRECTOR OF ROADS DESIGN AND CONSTRUCTION DATE |                                                           |
|-----------------------------------------------|------------------------------------------------------|------------------------------------------------|-----------------------------------------------------------|
| 6 CONTRACT NO.                                | CONTRACTOR                                           |                                                |                                                           |
| 4                                             | SURVEYOR — — — — — — — — — — — — — — — — — — —       | SURVEY DRAWN DATE                              | PROJECT RIVER VALLEY BRIDGE AND STAIR REPLACEMENT PROJECT |
| 3                                             | DATE    FILE NUMBER                                  | JOB NO. 15616  DESIGNED DATE                   | PHOTO REFERENCE                                           |
|                                               | CONSTRUCTION ENGINEER DATE APPROVED FOR CONSTRUCTION | 0,0 0.75 1,5 2.25 3,0                          | BRIDGE #1                                                 |
| NO. REVISIONS BY DATE APP'D NO. ISSUE BY DATE | GENERAL SUPERVISOR DATE                              | DEPARTMENT / BRANCH APPROVAL DATE              | )(DRAWING LO3                                             |