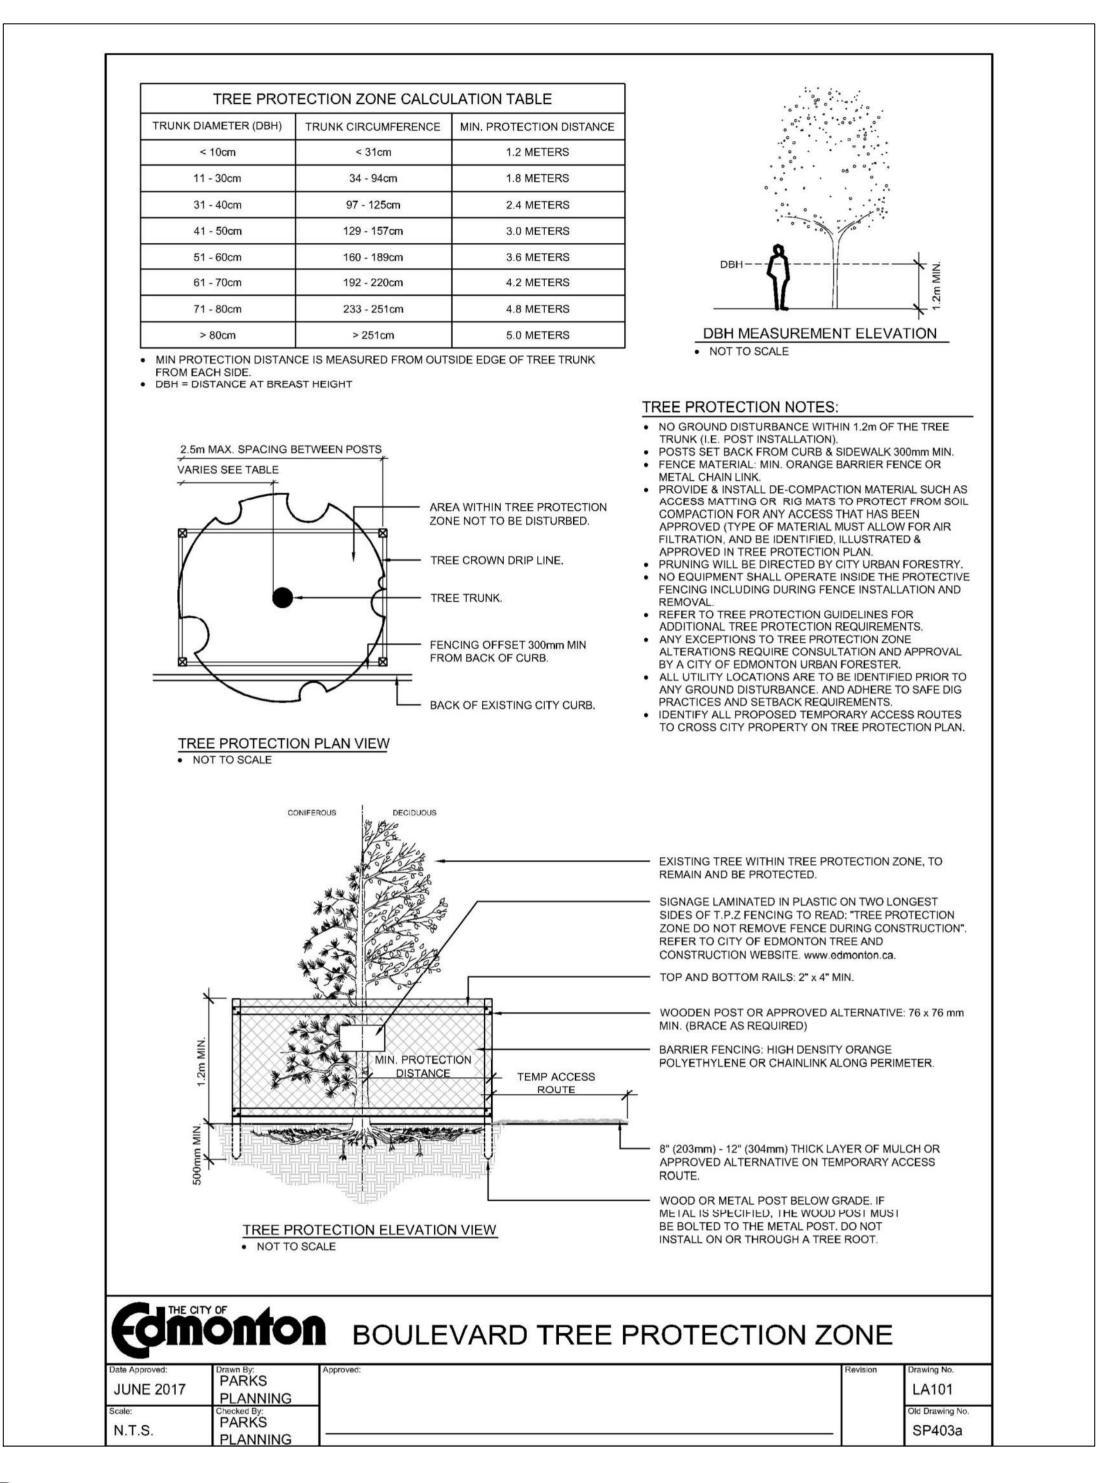

- NW POPLAR (DBH 400mm)

PROJECT RIVER VALLEY BRIDGE AND STAIR REPLACEMENT PROJECT

PHOTO REFERENCE

**WOODEN STAIR #1** 

**L05** 

a TYPICAL TREE PROTECTION

\_06 / DETAIL

PROJECT RIVER VALLEY BRIDGE AND STAIR REPLACEMENT PROJECT

TREE PROTECTION DETAILS

L06