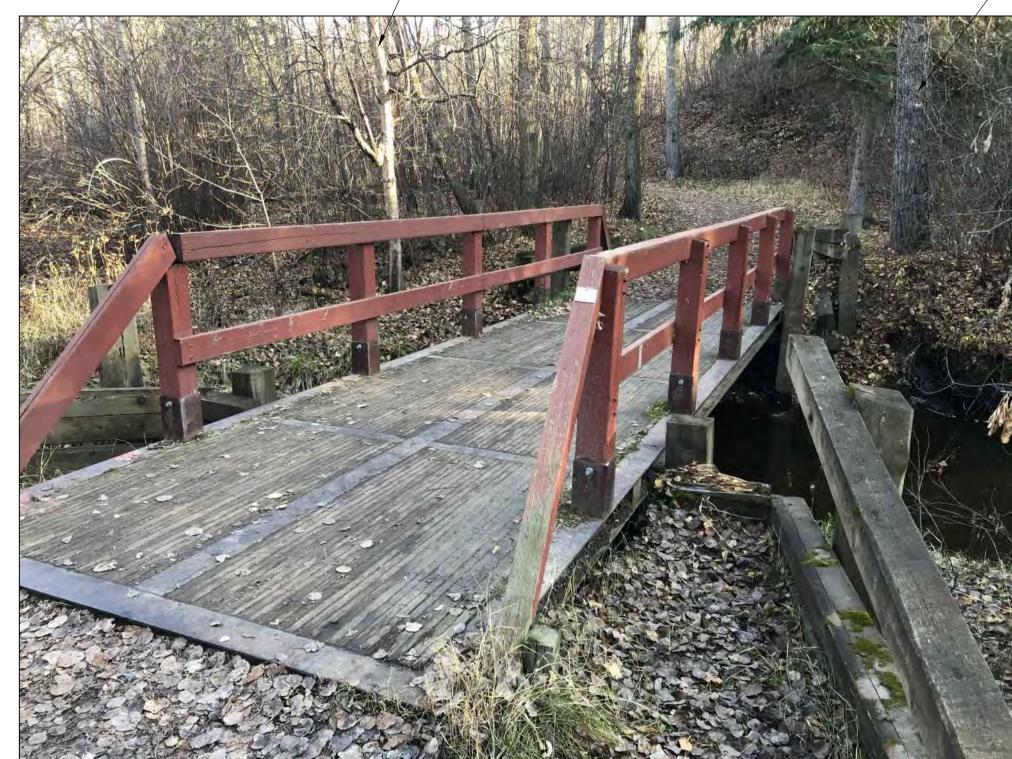

a BRIDGE VIEW FACING NORTH (SUMMER)
PHOTO

-CROUP OF ASPEN -LARGE SPRUCE TO REMOVE -BRCH TO REMOVE

b BRIDGE VIEW FACING NORTH (FALL)
PHOTO

C BRIDGE VIEW FACING SOUTH (SUMMER)
PHOTO

BIRCH TO REMOVE

\_LARGE SPRUCE TO SAVE

d BRIDGE VIEW FACING SOUTH (FALL)

PHOTO

| PROGRAM NO                                    | CONSTRUCTION RETURN                                  | DIRECTOR OF ROADS DESIGN AND CONSTRUCTION DATE |                                                           |
|-----------------------------------------------|------------------------------------------------------|------------------------------------------------|-----------------------------------------------------------|
| 6 CONTRACT NO.                                | CONTRACTOR                                           |                                                |                                                           |
| 4                                             | SURVEYOR — — — — — — — — — — — — — — — — — — —       | SURVEY DRAWN DATE                              | PROJECT RIVER VALLEY BRIDGE AND STAIR REPLACEMENT PROJECT |
| 3                                             | DATE    FILE NUMBER                                  | JOB NO. 15616  DESIGNED DATE                   | PHOTO REFERENCE                                           |
|                                               | CONSTRUCTION ENGINEER DATE APPROVED FOR CONSTRUCTION | 0,0 0.75 1,5 2.25 3,0                          | BRIDGE #1                                                 |
| NO. REVISIONS BY DATE APP'D NO. ISSUE BY DATE | GENERAL SUPERVISOR DATE                              | DEPARTMENT / BRANCH APPROVAL DATE              | )(DRAWING LO3                                             |