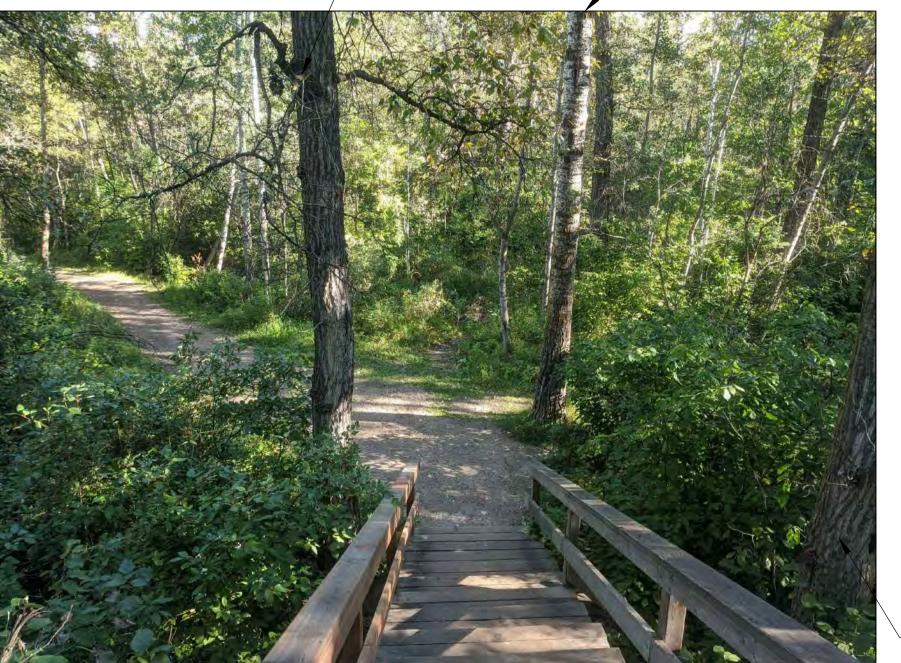

- NW POPLAR (DBH 400mm)

PROJECT RIVER VALLEY BRIDGE AND STAIR REPLACEMENT PROJECT

PHOTO REFERENCE

**WOODEN STAIR #1** 

**L05** 

a TYPICAL TREE PROTECTION

\_06 / DETAIL

PROJECT RIVER VALLEY BRIDGE AND STAIR REPLACEMENT PROJECT