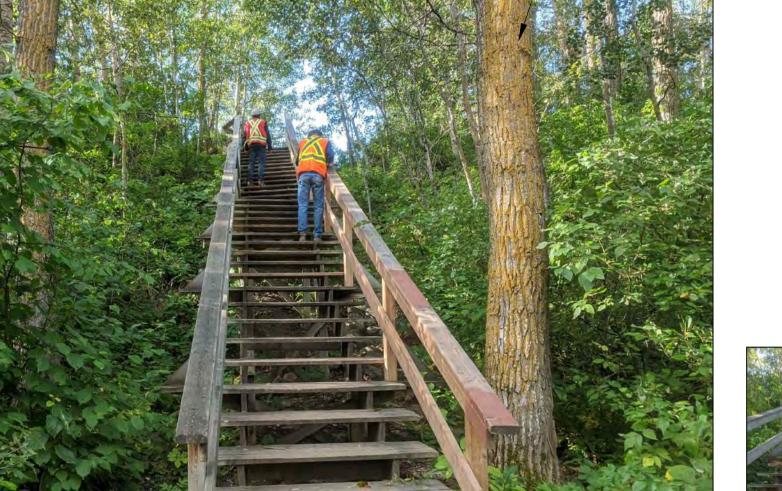

- NW POPLAR (DBH 400mm)

PROJECT RIVER VALLEY BRIDGE AND STAIR REPLACEMENT PROJECT

PHOTO REFERENCE

**WOODEN STAIR #1** 

**L05** 

a TYPICAL TREE PROTECTION

\_06 / DETAIL

PROJECT RIVER VALLEY BRIDGE AND STAIR REPLACEMENT PROJECT