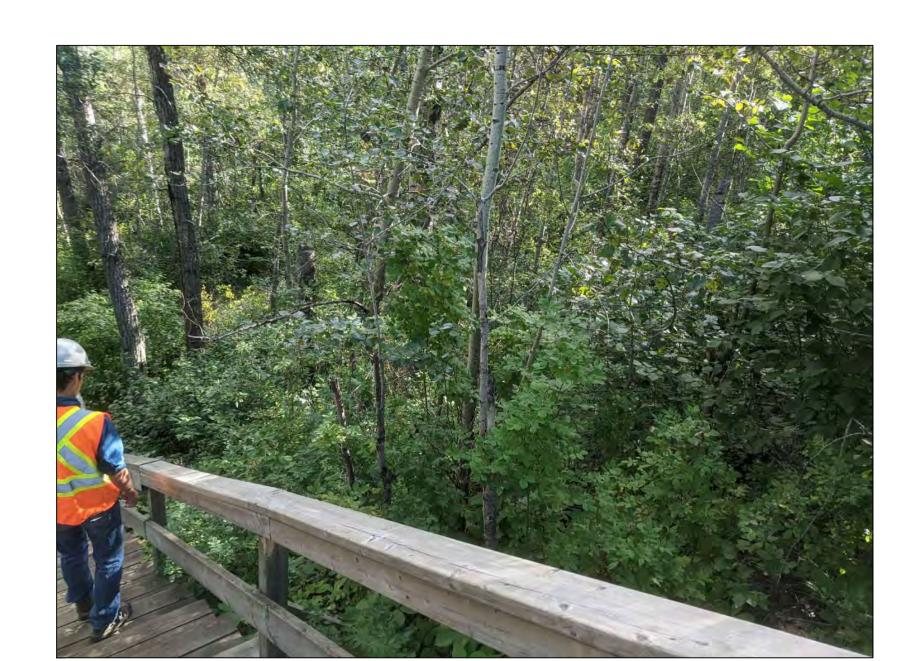

- NW POPLAR (DBH 400mm)

PROJECT RIVER VALLEY BRIDGE AND STAIR REPLACEMENT PROJECT

PHOTO REFERENCE

**WOODEN STAIR #1** 

**L05** 

a TYPICAL TREE PROTECTION

\_06 / DETAIL

PROJECT RIVER VALLEY BRIDGE AND STAIR REPLACEMENT PROJECT