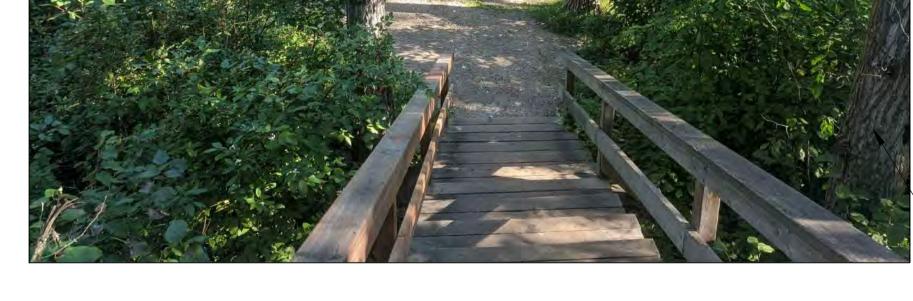

— — — — —       | SURVEY DRAWN DATE                              | PROJECT RIVER VALLEY BRIDGE AND STAIR REPLACEMENT PROJECT |
| 3                                             | DATE    FILE NUMBER                                  | JOB NO. 15616  DESIGNED DATE                   | PHOTO REFERENCE                                           |
|                                               | CONSTRUCTION ENGINEER DATE APPROVED FOR CONSTRUCTION | 0,0 0.75 1,5 2.25 3,0                          | BRIDGE #1                                                 |
| NO. REVISIONS BY DATE APP'D NO. ISSUE BY DATE | GENERAL SUPERVISOR DATE                              | DEPARTMENT / BRANCH APPROVAL DATE              | )(DRAWING LO3                                             |





- NW POPLAR (DBH 400mm)















PROJECT RIVER VALLEY BRIDGE AND STAIR REPLACEMENT PROJECT

PHOTO REFERENCE

**WOODEN STAIR #1** 

**L05** 





a TYPICAL TREE PROTECTION

\_06 / DETAIL







PROJECT RIVER VALLEY BRIDGE AND STAIR REPLACEMENT PROJECT

TREE PROTECTION DETAILS

L06