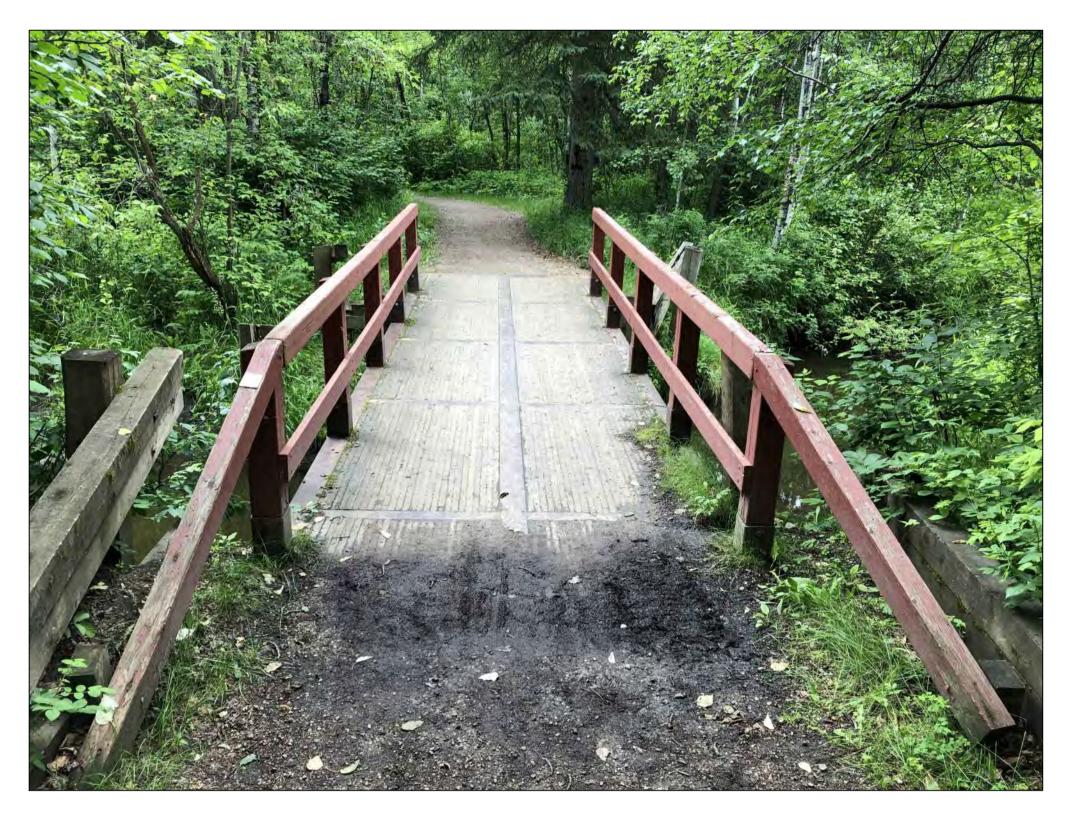

a BRIDGE VIEW FACING NORTH (SUMMER)
PHOTO

-CROUP OF ASPEN -LARGE SPRUCE TO REMOVE -BRCH TO REMOVE

b BRIDGE VIEW FACING NORTH (FALL)
PHOTO

C BRIDGE VIEW FACING SOUTH (SUMMER)
PHOTO

BIRCH TO REMOVE

\_LARGE SPRUCE TO SAVE