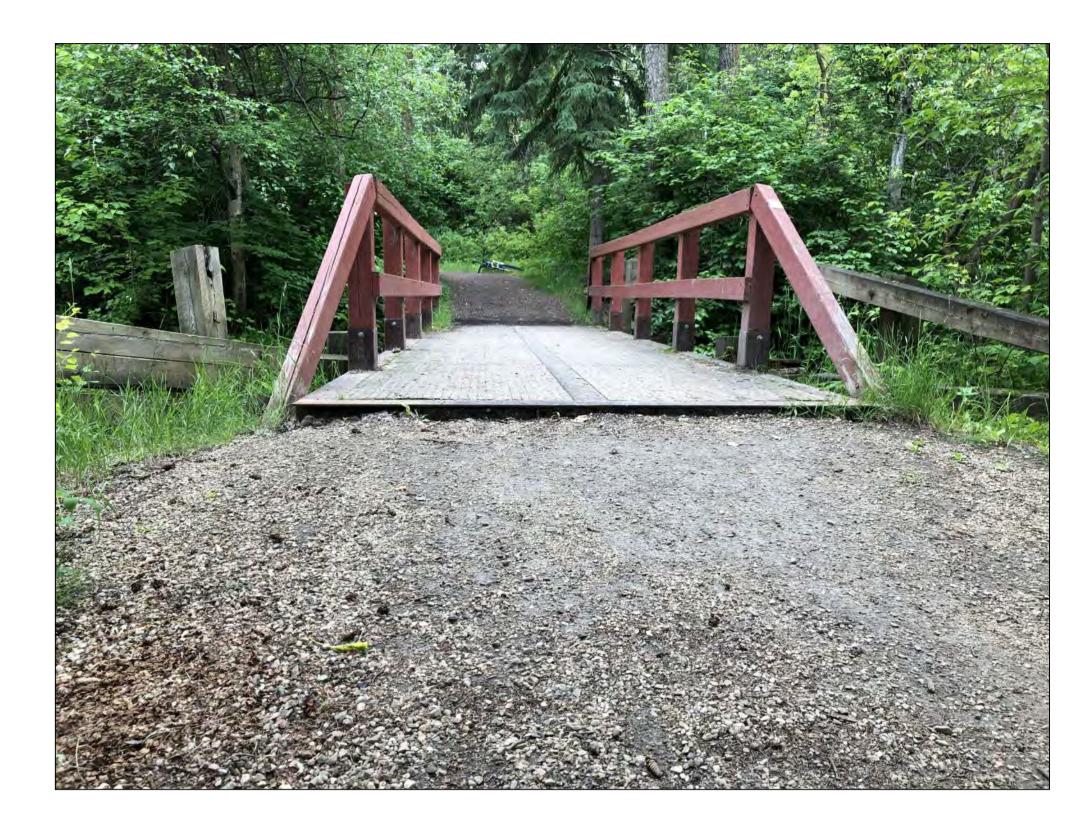

d BRIDGE VIEW FACING SOUTH (FALL)

PHOTO

| PROGRAM NO                                    | CONSTRUCTION RETURN                                  | DIRECTOR OF ROADS DESIGN AND CONSTRUCTION DATE |                                                           |
|-----------------------------------------------|------------------------------------------------------|------------------------------------------------|-----------------------------------------------------------|
| 6 CONTRACT NO.                                | CONTRACTOR                                           |                                                |                                                           |
| 4                                             | SURVEYOR — — — — — — — — — — — — — — — — — — —       | SURVEY DRAWN DATE                              | PROJECT RIVER VALLEY BRIDGE AND STAIR REPLACEMENT PROJECT |
| 3                                             | DATE    FILE NUMBER                                  | JOB NO. 15616  DESIGNED DATE                   | PHOTO REFERENCE                                           |
|                                               | CONSTRUCTION ENGINEER DATE APPROVED FOR CONSTRUCTION | 0,0 0.75 1,5 2.25 3,0                          | BRIDGE #1                                                 |
| NO. REVISIONS BY DATE APP'D NO. ISSUE BY DATE | GENERAL SUPERVISOR DATE                              | DEPARTMENT / BRANCH APPROVAL DATE              | )(DRAWING LO3                                             |