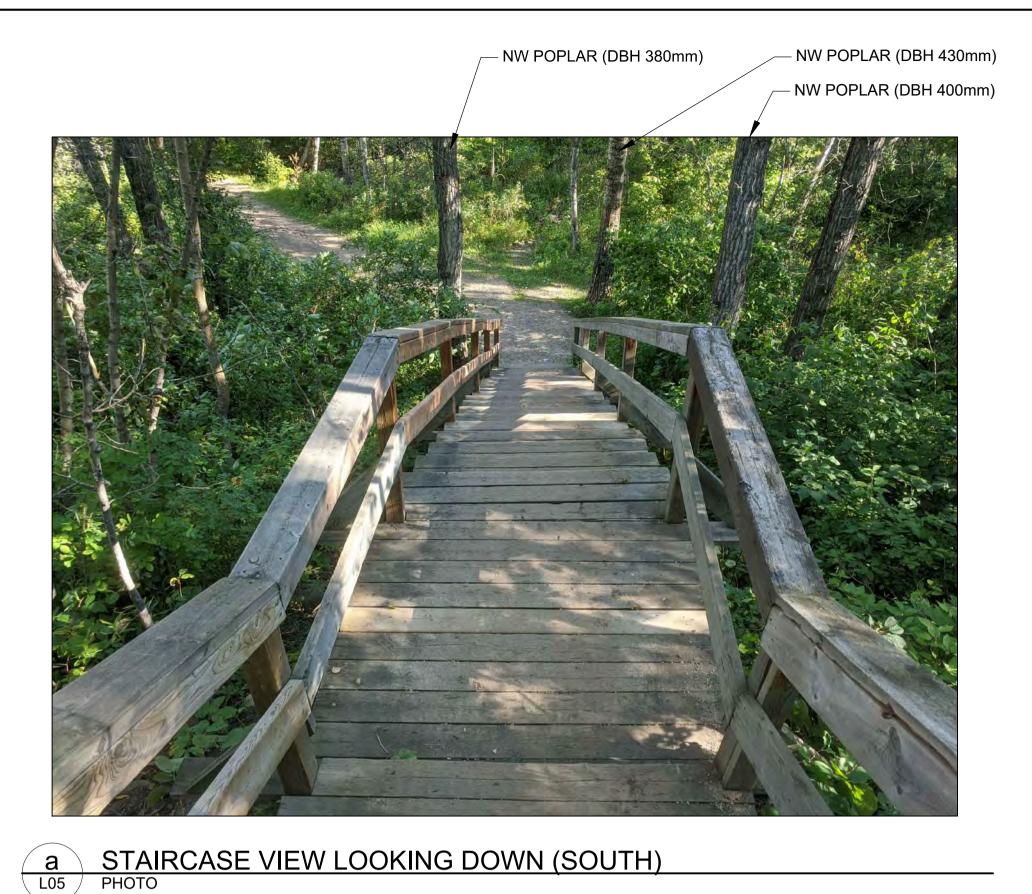

- NW POPLAR (DBH 400mm)

PROJECT RIVER VALLEY BRIDGE AND STAIR REPLACEMENT PROJECT

PHOTO REFERENCE

**WOODEN STAIR #1** 

**L05** 

a TYPICAL TREE PROTECTION

\_06 / DETAIL

PROJECT RIVER VALLEY BRIDGE AND STAIR REPLACEMENT PROJECT