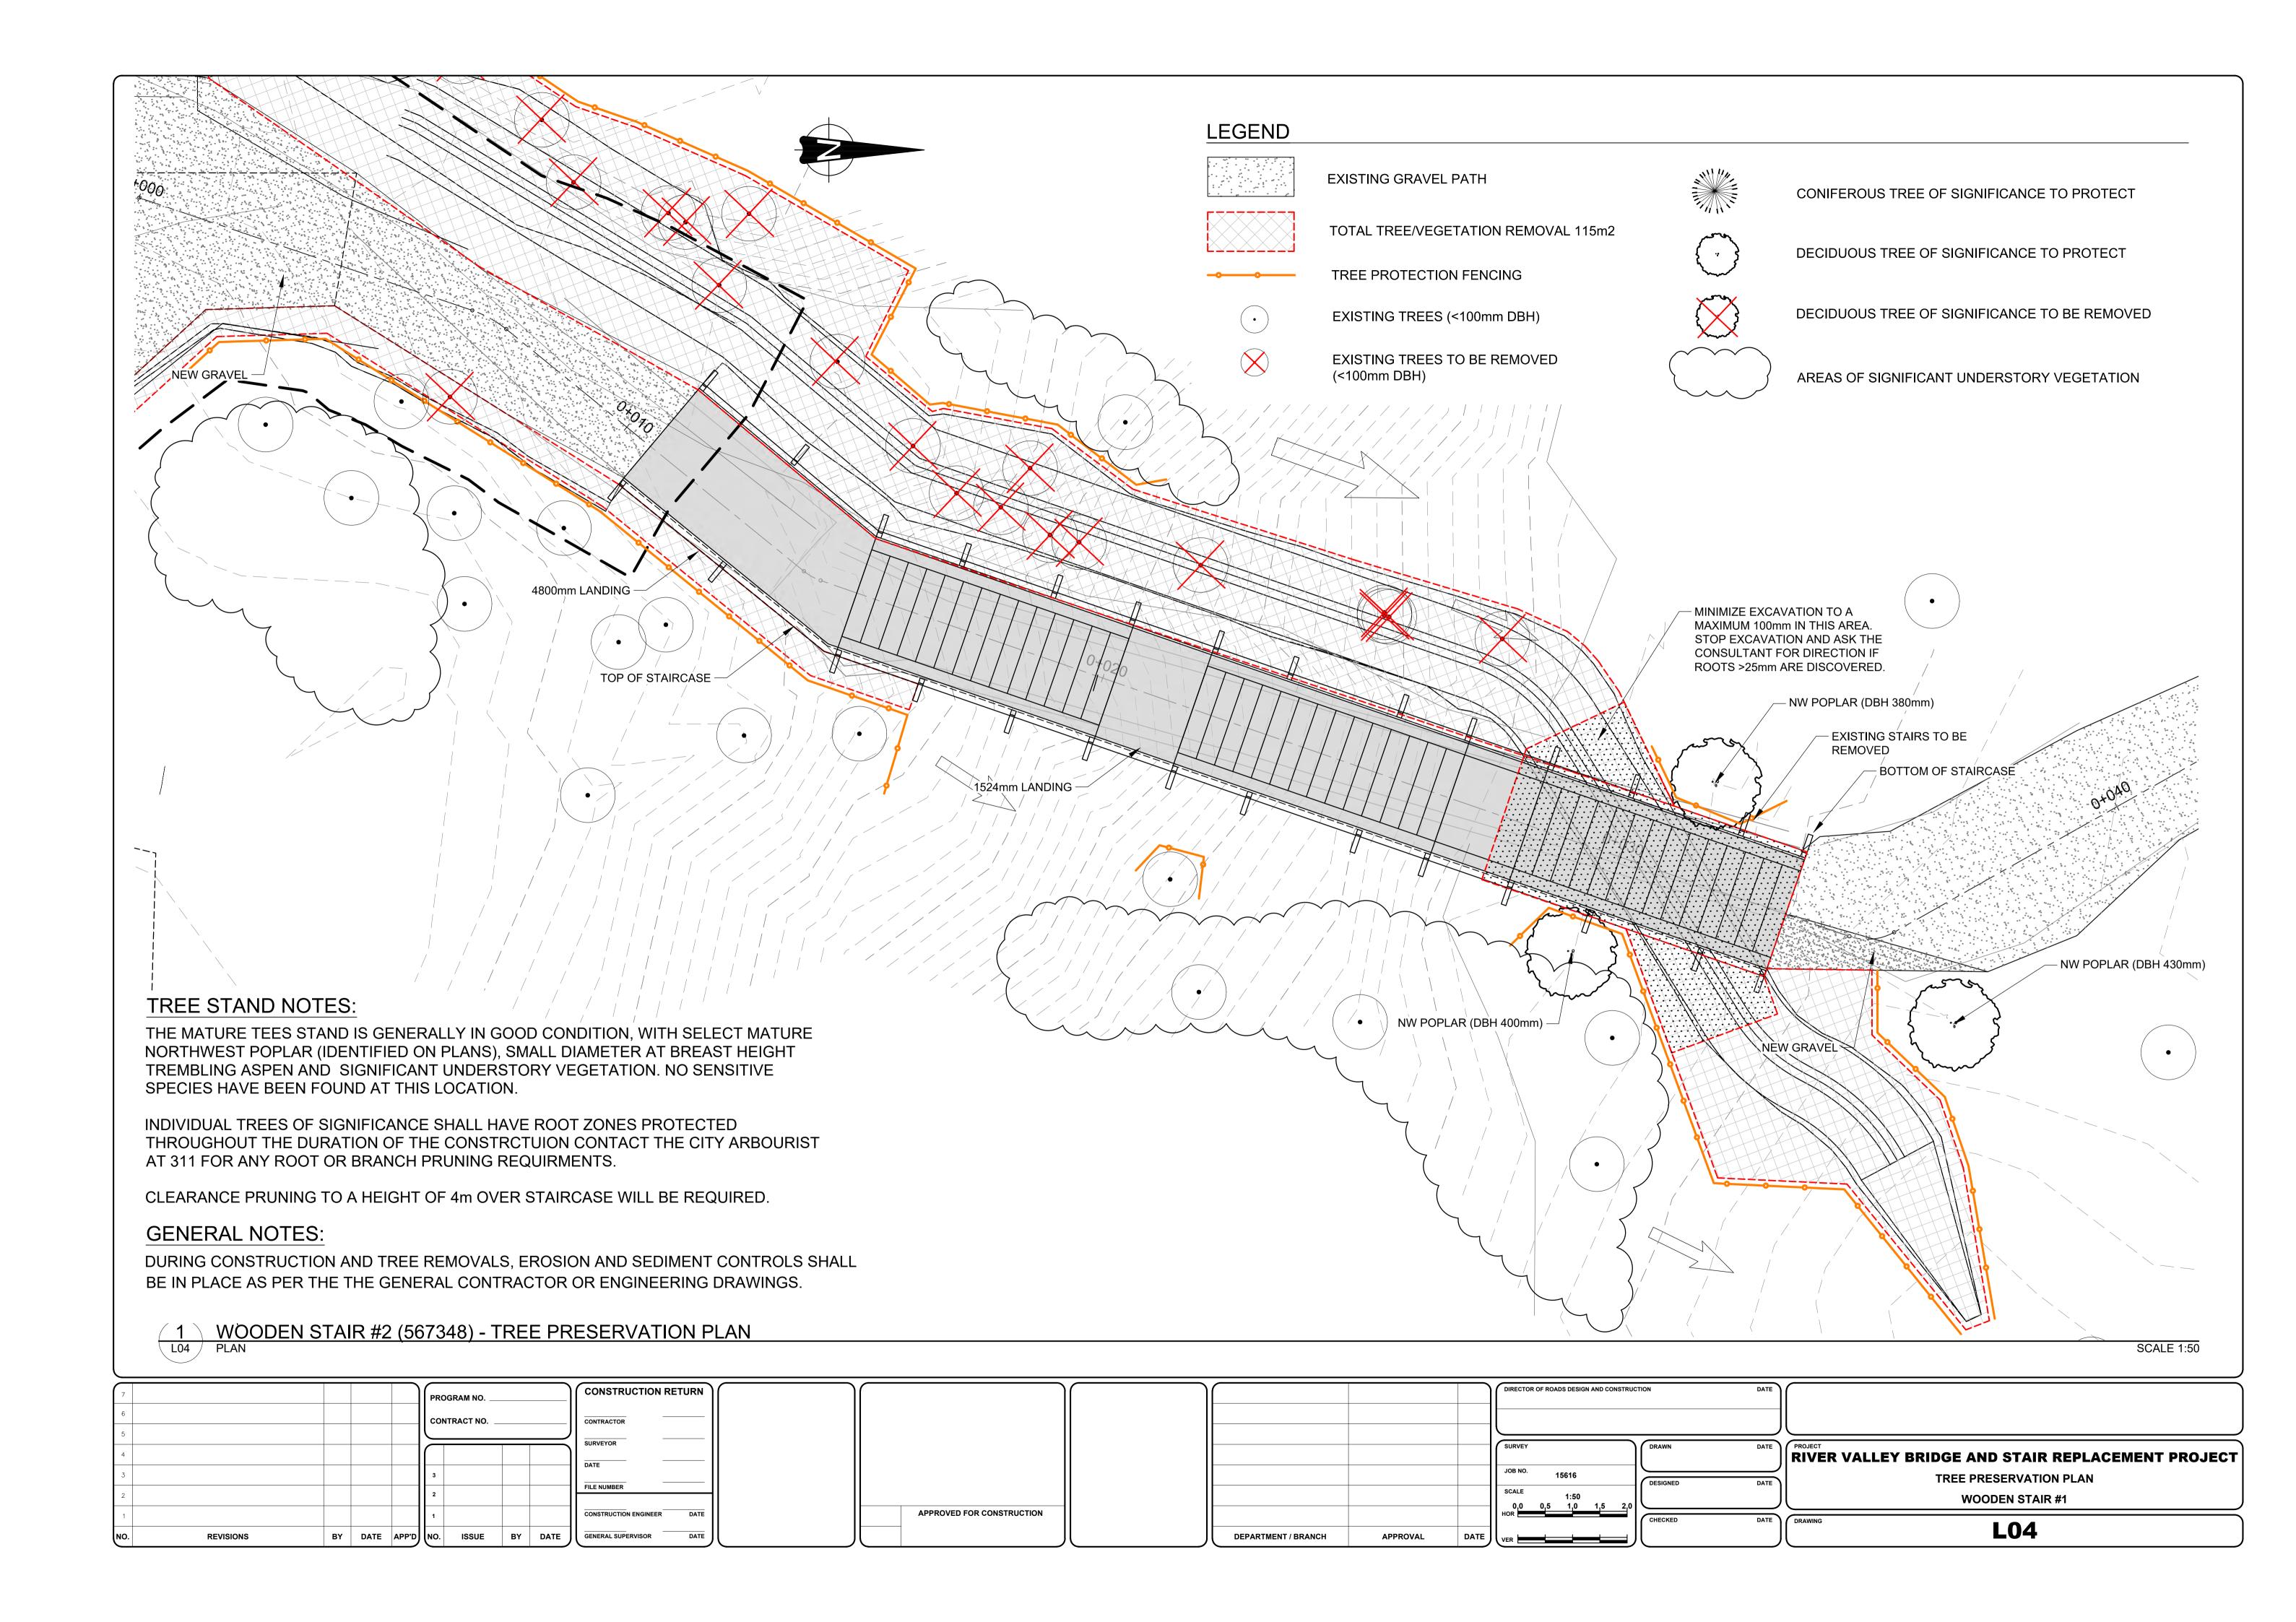

- NW POPLAR (DBH 400mm)

PROJECT RIVER VALLEY BRIDGE AND STAIR REPLACEMENT PROJECT

PHOTO REFERENCE

**WOODEN STAIR #1** 

**L05** 

a TYPICAL TREE PROTECTION

\_06 / DETAIL

PROJECT RIVER VALLEY BRIDGE AND STAIR REPLACEMENT PROJECT

TREE PROTECTION DETAILS

L06