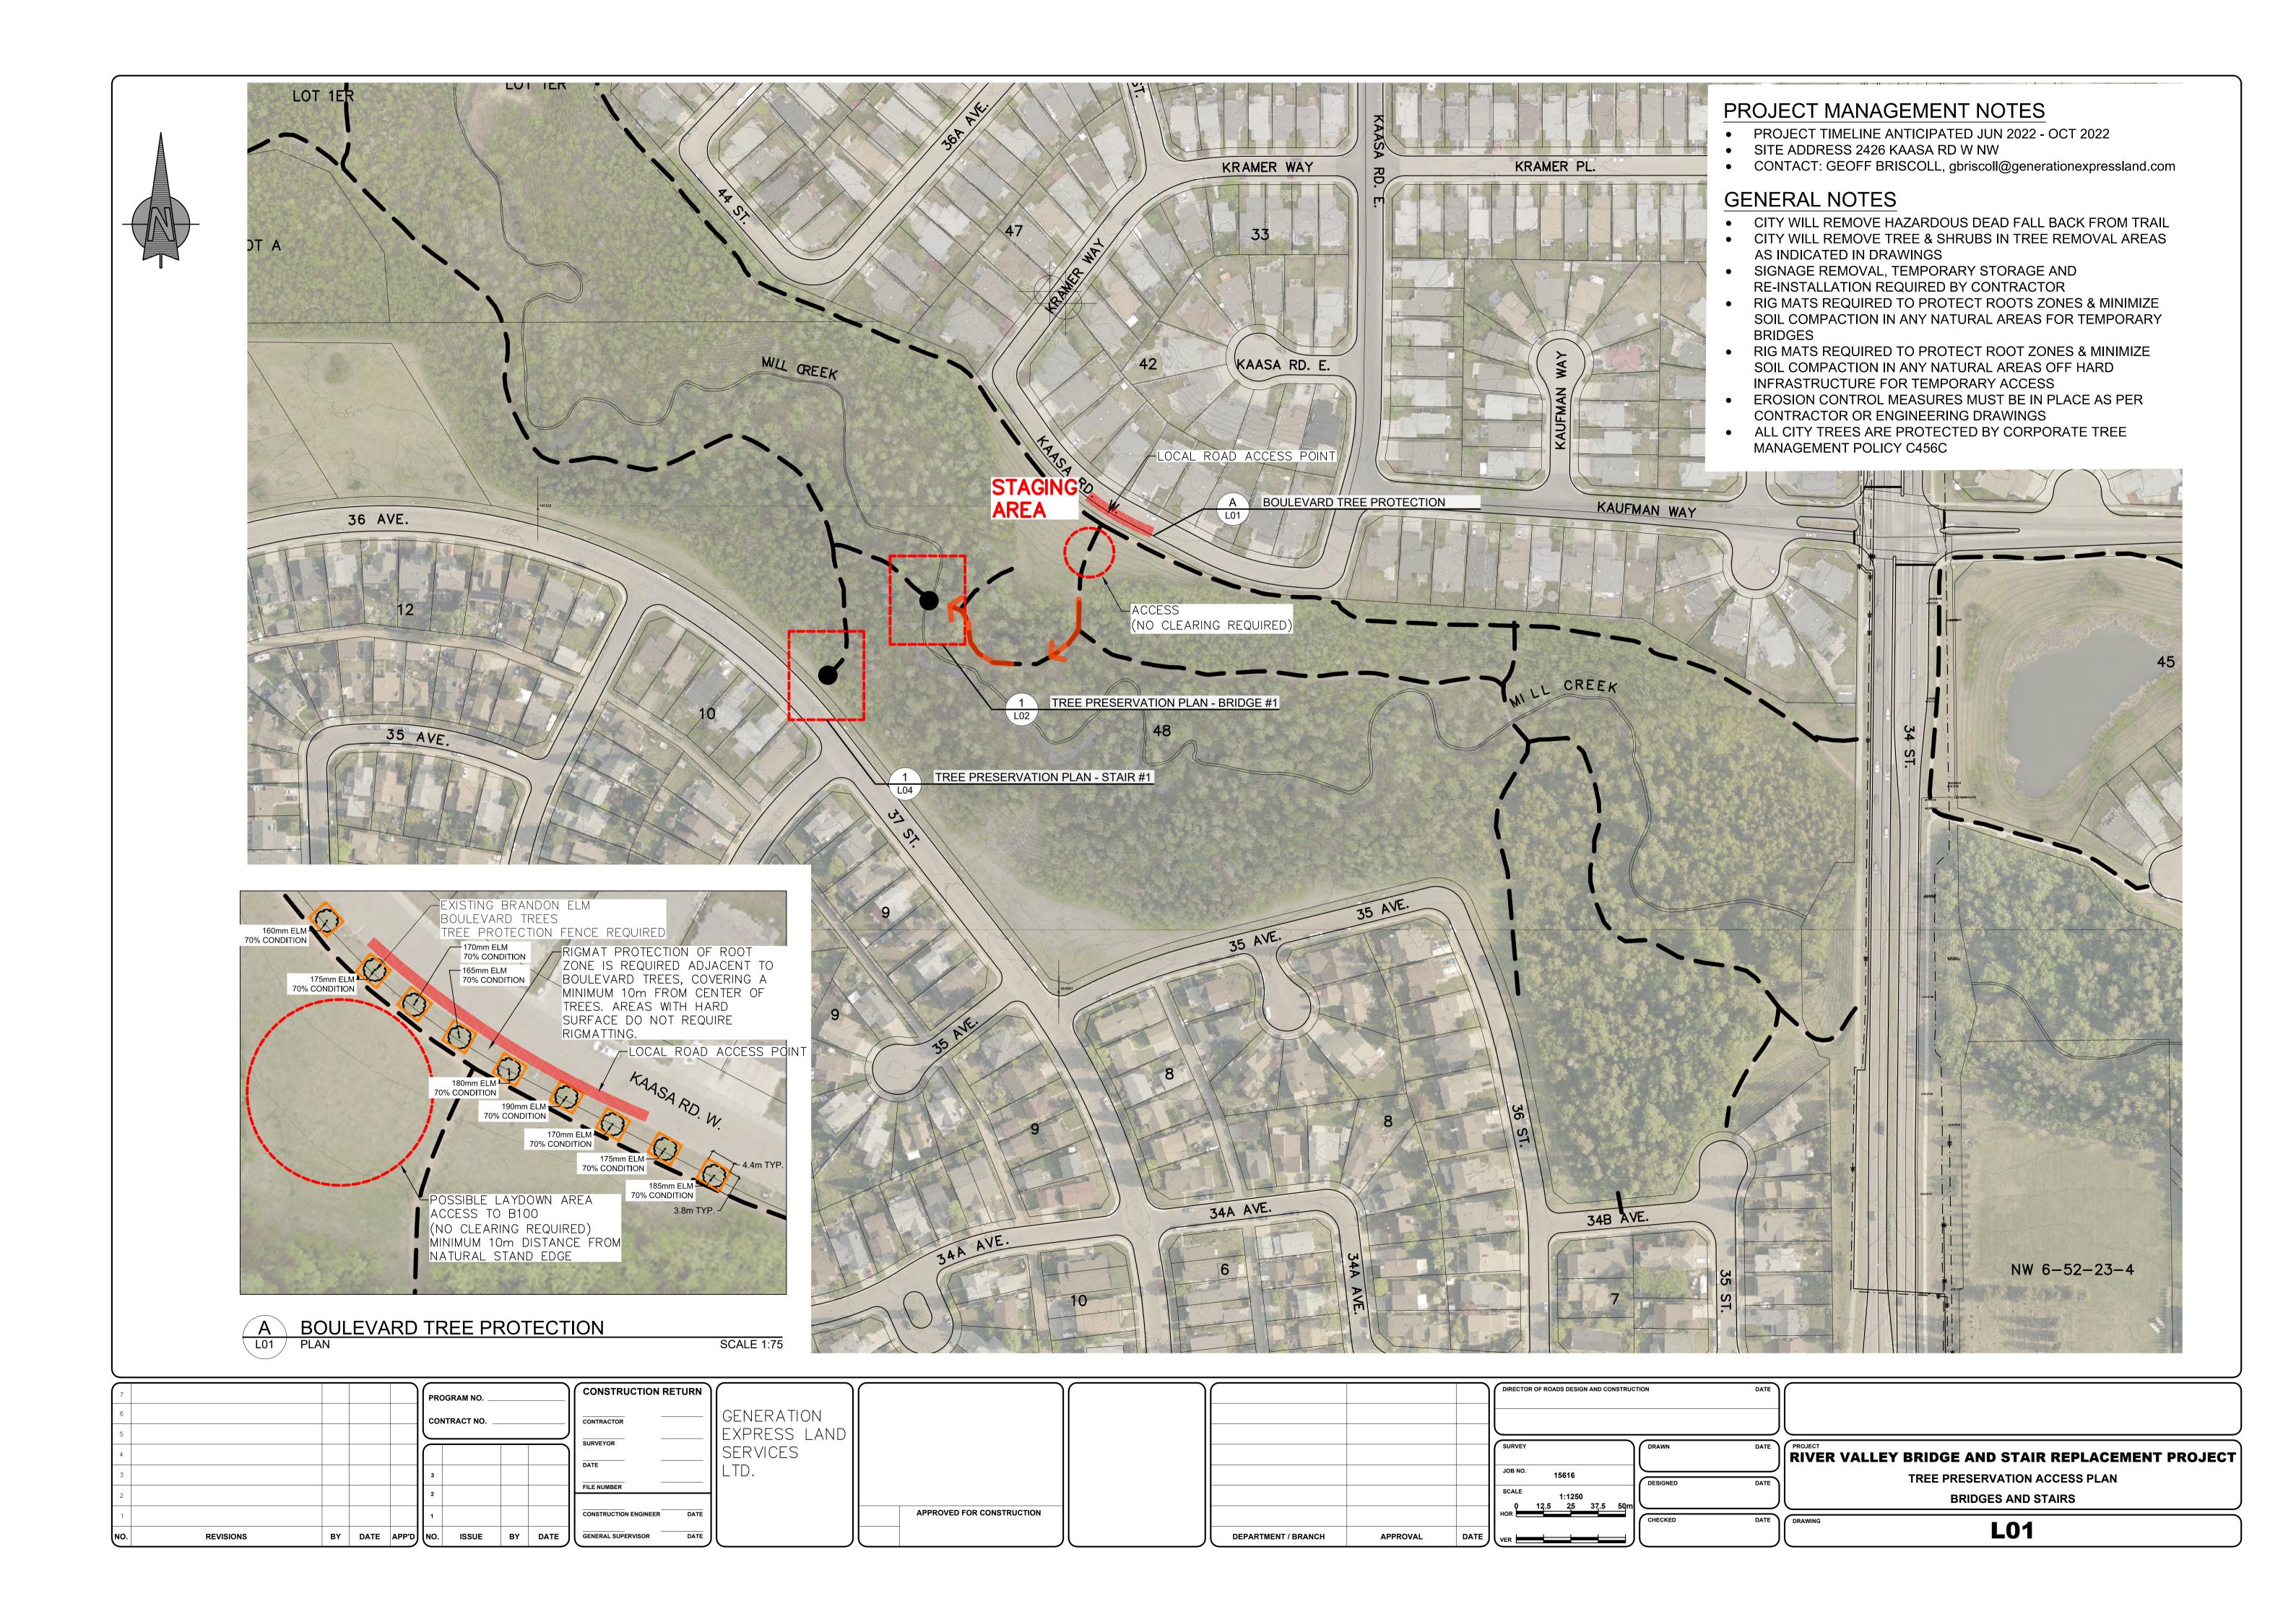

a BRIDGE VIEW FACING NORTH (SUMMER)
PHOTO

-CROUP OF ASPEN -LARGE SPRUCE TO REMOVE -BRCH TO REMOVE

b BRIDGE VIEW FACING NORTH (FALL)
PHOTO

C BRIDGE VIEW FACING SOUTH (SUMMER)
PHOTO

BIRCH TO REMOVE

\_LARGE SPRUCE TO SAVE