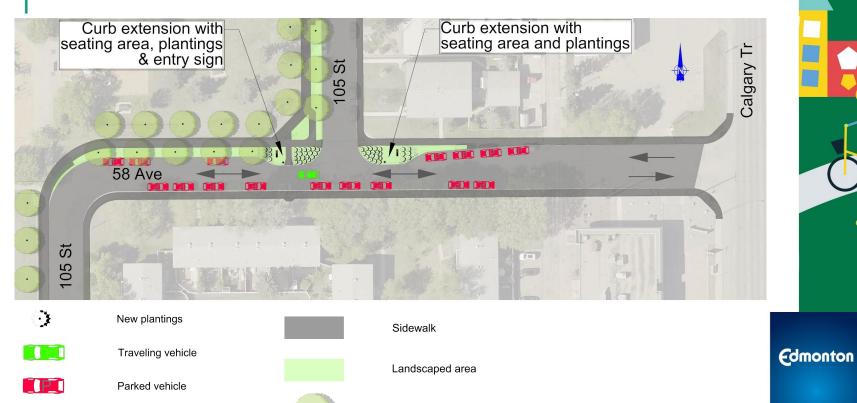

# Pleasantview Neighbourhood Renewal **Updated final design**

March 2022



# Driving and street crossings



# **109 Street and 60 Avenue**







Sidewalk

Shared roadway



Parked vehicle



## **109 Street and 57 Avenue**













Sidewalk

Landscaped area



## **105 Street and 55 Avenue**









Enhanced crosswalk

Sidewalk

New tree

New landscaped area



e



# 60 Avenue and 108 Street









Landscaped area

Shared roadway

Traveling vehicle

Parked vehicle



# 60 Avenue - East of 107 Street









Direction of vehicle travel



# 58 Avenue and 105 Street



Direction of vehicle travel

New tree

# **Biking and walking**

# **Biking and walking connections**







## **106 Street - 51 to 53 Avenue**



# **106 Street - 53 to 54 Avenue**





Raised bike lane



New sidewalk connection



Existing sidewalk connection



Landscaped area





- Existing tree to be removed
- **Retaining Wall**



- Parked vehicle
- Direction of vehicle travel



# **106 Street - 54 to 56 Avenue**





New sidewalk connection



Existing sidewalk connection

Shared-use path





Existing tree to be removed

- **Retaining Wall**

Direction of vehicle travel

## **106 Street - 56 to 60 Avenue**



#### 106 Street - 60 to 60A Avenue





## 106 Street - 60A to 61 Avenue









# Parks and open spaces



## **Mount Pleasant Park**







# **60 Avenue and 107 Stre