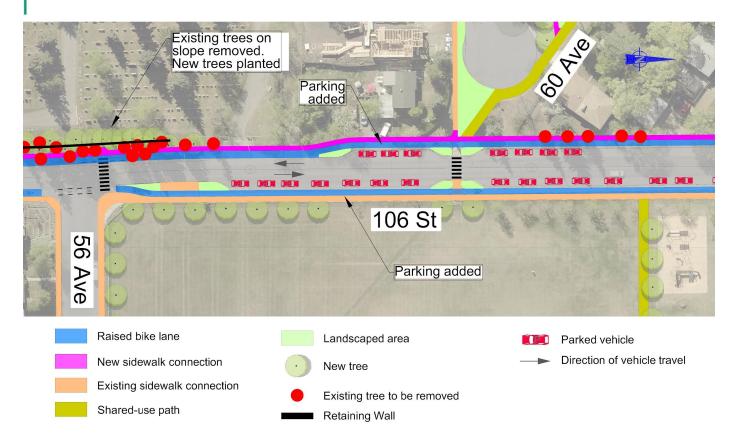

Landscaped area

Shared roadway

Traveling vehicle

Parked vehicle



# 60 Avenue - East of 107 Street









Direction of vehicle travel



# 58 Avenue and 105 Street



Direction of vehicle travel

New tree

# **Biking and walking**

# **Biking and walking connections**







## **106 Street - 51 to 53 Avenue**



# **106 Street - 53 to 54 Avenue**





Raised bike lane



New sidewalk connection



Existing sidewalk connection



Landscaped area





- Existing tree to be removed
- **Retaining Wall**



- Parked vehicle
- Direction of vehicle travel



# **106 Street - 54 to 56 Avenue**





New sidewalk connection



Existing sidewalk connection

Shared-use path





Existing tree to be removed

- **Retaining Wall**

Direction of vehicle travel

## **106 Street - 56 to 60 Avenue**



#### 106 Street - 60 to 60A Avenue





## 106 Street - 60A to 61 Avenue









# Parks and open spaces



## **Mount Pleasant Park**







# **60 Avenue and 107 Street Parklet**





# 60 Avenue and 107 Street Parklet -Seating View



# 60 Avenue and 107 Street Parklet -Street View



# **Treed Boulevards - Northeast Pleasantview**



New boulevard area for tree plantings

Sidewalk



# **Treed Boulevards - Southeast Pleasantview**



New boulevard area for tree plantings

Sidewalk

# **Treed Boulevards - Before and After**







# Thank you

# edmonton.ca/BuildingPleasantview