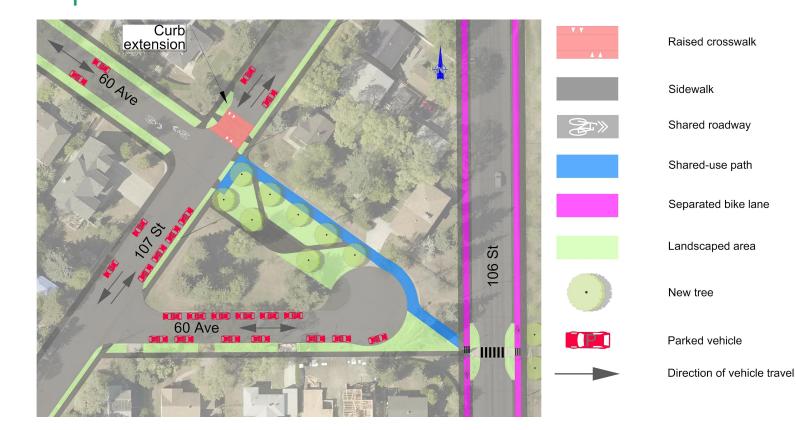

vehicle travel

New tree

# **Biking and walking**

# **Biking and walking connections**







## **106 Street - 51 to 53 Avenue**



# **106 Street - 53 to 54 Avenue**





Raised bike lane



New sidewalk connection



Existing sidewalk connection



Landscaped area





- Existing tree to be removed
- **Retaining Wall**



- Parked vehicle
- Direction of vehicle travel



# **106 Street - 54 to 56 Avenue**





New sidewalk connection



Existing sidewalk connection

Shared-use path





Existing tree to be removed

- **Retaining Wall**

Direction of vehicle travel

## **106 Street - 56 to 60 Avenue**



#### 106 Street - 60 to 60A Avenue





## 106 Street - 60A to 61 Avenue









# Parks and open spaces



## **Mount Pleasant Park**







# **60 Avenue and 107 Street Parklet**





# 60 Avenue and 107 Street Parklet -Seating View



# 60 Avenue and 107 Street Parklet -Street View



# **Treed Boulevards - Northeast Pleasantview**



New boulevard area for tree plantings

Sidewalk



# **Treed Boulevards - Southeast Pleasantview**



New boulevard area for tree plantings

Sidewalk

# **Treed Boulevards - Before and After**







# Thank you

# edmonton.ca/BuildingPleasantview