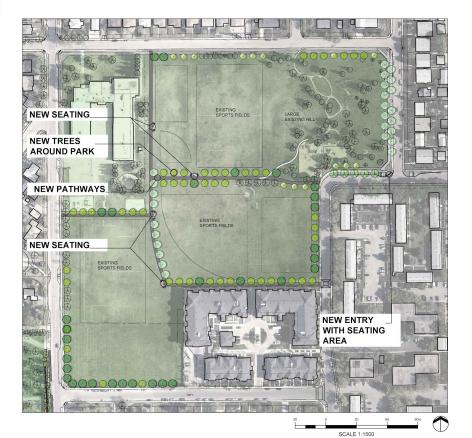

# 58 Avenue and 105 Street



Direction of vehicle travel

New tree

# **Biking and walking**

# **Biking and walking connections**







## **106 Street - 51 to 53 Avenue**



# **106 Street - 53 to 54 Avenue**





Raised bike lane



New sidewalk connection



Existing sidewalk connection



Landscaped area





- Existing tree to be removed
- **Retaining Wall**



- Parked vehicle
- Direction of vehicle travel



# **106 Street - 54 to 56 Avenue**





New sidewalk connection



Existing sidewalk connection

Shared-use path





Existing tree to be removed

- **Retaining Wall**

Direction of vehicle travel

## **106 Street - 56 to 60 Avenue**



#### 106 Street - 60 to 60A Avenue





## 106 Street - 60A to 61 Avenue









# Parks and open spaces



## **Mount Pleasant Park**







# **60 Avenue and 107 Street Parklet**





# 60 Avenue and 107 Street Parklet -Seating View



# 60 Avenue and 107 Street Parklet -Street View



# **Treed Boulevards - Northeast Pleasantview**



New boulevard area for tree plantings

Sidewalk



# **Treed Boulevards - Southeast Pleasantview**



New boulevard area for tree plantings

Sidewalk

# **Treed Boulevards - Before and After**







# Thank you

# edmonton.ca/BuildingPleasantview