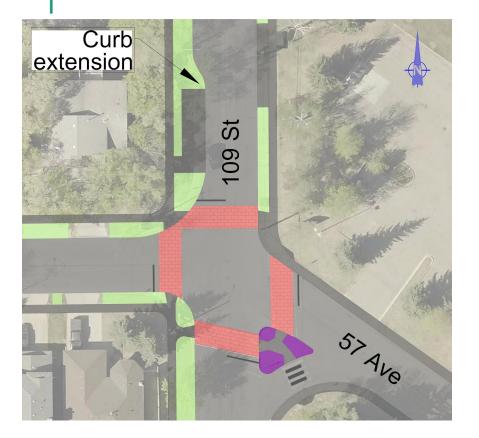

# Pleasantview Neighbourhood Renewal **Updated final design**

March 2022



# Driving and street crossings



# **109 Street and 60 Avenue**







Sidewalk

Shared roadway



Parked vehicle



## **109 Street and 57 Avenue**













Sidewalk

Landscaped area



## **105 Street and 55 Avenue**









Enhanced crosswalk

Sidewalk

New tree

New landscaped area



e



# 60 Avenue and 108 Street









Landscaped area

Shared roadway

Traveling vehicle

Parked vehicle



# 60 Avenue - East of 107 Street









Direction of vehicle travel



# 58 Avenue and 105 Street



Direction of vehicle travel

New tree

# **Biking and walking**

# **Biking and walking connections**







## **106 Street - 51 to 53 Avenue**



# **106 Street - 53 to 54 Avenue**





Raised bike lane



New sidewalk connection



Existing sidewalk connection



Landscaped area





- Existing tree to be removed
- **Retaining Wall**



- Parked vehicle
- Direction of vehicle travel



# **106 Street - 54 to 56 Avenue**





New sidew