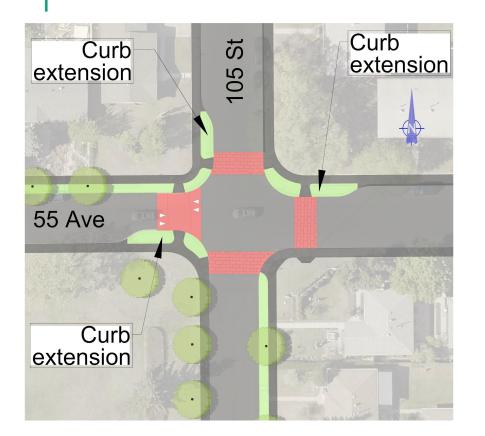

## **105 Street and 55 Avenue**

Enhanced crosswalk

Sidewalk

New tree

New landscaped area

e