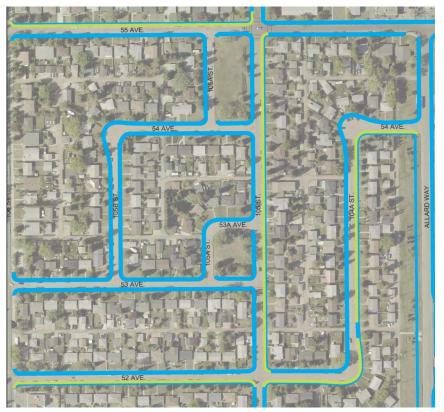

## **105 Street and 55 Avenue**

Enhanced crosswalk

Sidewalk

New tree

New landscaped area

e