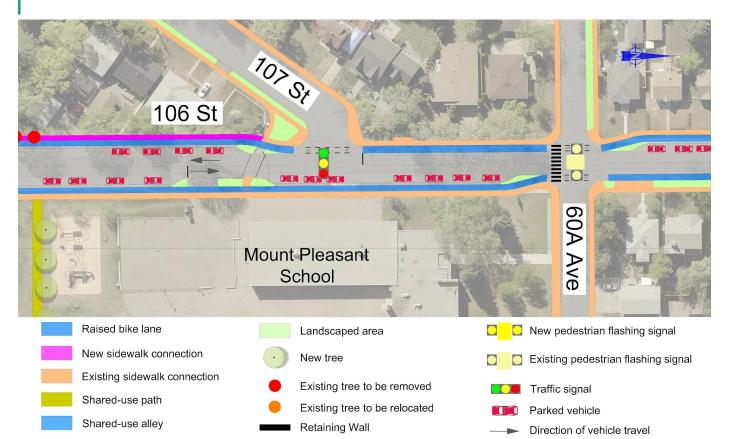

ling vehicle

Parked vehicle



# 60 Avenue - East of 107 Street









Direction of vehicle travel



# 58 Avenue and 105 Street



Direction of vehicle travel

New tree

# **Biking and walking**

# **Biking and walking connections**







## **106 Street - 51 to 53 Avenue**



# **106 Street - 53 to 54 Avenue**





Raised bike lane



New sidewalk connection



Existing sidewalk connection



Landscaped area





- Existing tree to be removed
- **Retaining Wall**



- Parked vehicle
- Direction of vehicle travel



# **106 Street - 54 to 56 Avenue**





New sidewalk connection



Existing sidewalk connection

Shared-use path





Existing tree to be removed

- **Retaining Wall**

Direction of vehicle travel

## **106 Street - 56 to 60 Avenue**



#### 106 Street - 60 to 60A Avenue





## 106 Street - 60A to 61 Avenue









# Parks and open spaces



## **Mount Pleasant Park**







# **60 Avenue and 107 Street Parklet**





# 60 Avenue and 107 Street Parklet -Seating View



# 60 Avenue and 107 Street Parklet -Street View



# **Treed Boulevards - Northeast Pleasantview**



New boulevard area for tree plantings

Sidewalk



# **Treed Boulevards - Southeast Pleasantview**



New boulevard area for tree plantings

Sidewalk

# **Treed Boulevards - Before and After**







# Thank you

# edmonton.ca/BuildingPleasantview