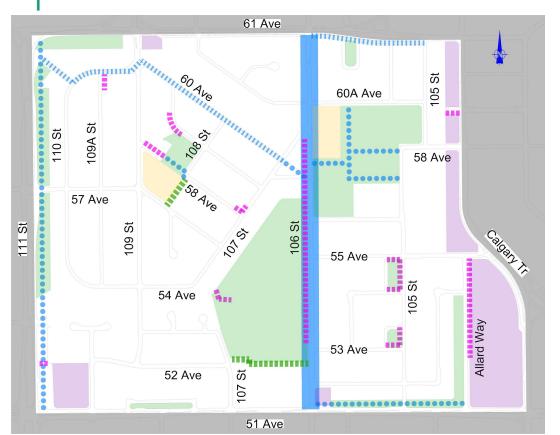

# Pleasantview Neighbourhood Renewal **Updated final design**

March 2022



# Driving and street crossings



# **109 Street and 60 Avenue**







Sidewalk

Shared roadway



Parked vehicle



## **109 Street and 57 Avenue**













Sidewalk

Landscaped area



## **105 Street and 55 Avenue**









Enhanced crosswalk

Sidewalk

New tree

New landscaped area



e



# 60 Avenue and 108 Street









Landscaped area

Shared roadway

Traveling vehicle

Parked vehicle



# 60 Avenue - East of 107 Street









Direction of vehicle travel



# 58 Avenue and 105 Street



Direction of vehicle travel

New tree

# **Biking and walking**

# **Biking and walking connections**







## **106 Street - 51 to 53 Avenue**



# **106 Street - 53 to 54 Avenue**





Raised bike lane



New sidewalk connection



Existing sidewalk connection



Landscaped area





- Existing tree to be removed
- **Retaining Wall**



- Parked vehicle
- Direction of vehicle travel



# **106 Street - 54 to 56 Avenue**





New sidewalk connection



Existing sidewalk connection

Shared-use path





Existing tree to be removed

- **Retaining Wall**

Direction of vehicle travel

## **106 Street - 56 to 60 Avenue**



#### 106 Street - 60 to 60A Avenue





## 106 Street - 60A to 61 Avenue









# Parks and open spaces



## **Mount Pleasant Park**







# **60 Avenue and 107 Street Parklet**





# 60 Avenue and 107 Street Parklet -Seating View



# 60 Avenue and 107 Street Parklet