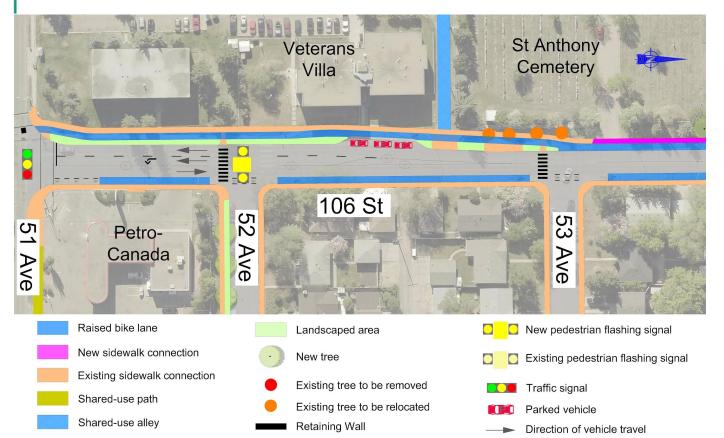

# Pleasantview Neighbourhood Renewal **Updated final design**

March 2022



# Driving and street crossings



# **109 Street and 60 Avenue**







Sidewalk

Shared roadway



Parked vehicle



## **109 Street and 57 Avenue**













Sidewalk

Landscaped area



## **105 Street and 55 Avenue**









Enhanced crosswalk

Sidewalk

New tree

New landscaped area



e



# 60 Avenue and 108 Street









Landscaped area

Shared roadway

Traveling vehicle

Parked vehicle



# 60 Avenue - East of 107 Street









Direction of vehicle travel



# 58 Avenue and 105 Street



Direction of vehicle travel

New tree

# **Biking and walking**

# **Biking and walking connections**







## **106 Street - 51 to 53 Avenue**



# **106 Street - 53 to 54 Avenue**





Raised bike lane



New sidewalk connection



Existing sidewalk connection



Landscaped area





- Existing tree to be removed
- **Retaining Wall**



- Parked vehicle
- Direction of vehicle travel



# **106 Street - 54 to 56 Avenue**





New sidewalk connection



Existing sidewalk connection

Shared-use path





Existing tree to be removed

- **Retaining Wall**

Direction of vehicle travel

## **106 Street - 56 to 60 Avenue**



#### 106 Street - 60 to 60A Avenue





## 106 Street - 60A to 61 Avenue









# Parks and open spaces



## **Mount Pleasant Park**







# **60 Avenue and 107 Street Parklet**





# 60 Avenue and 107 Street Parklet -Seating View



# 60 Avenue and 107 Street Parklet -Street View



# **Treed Boulevards - Nort