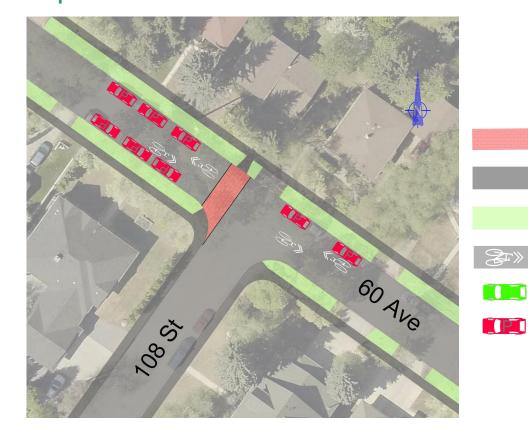

# 60 Avenue and 108 Street

Landscaped area

Shared roadway

Traveling vehicle

Parked vehicle