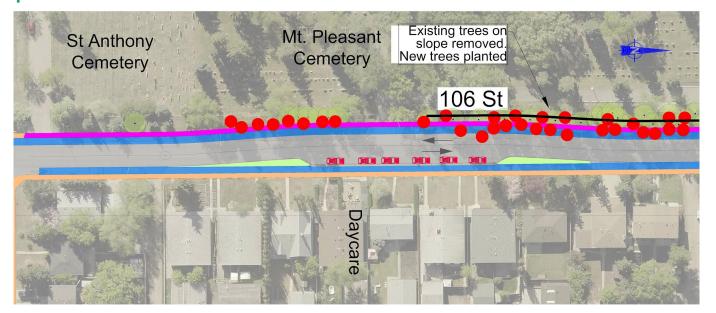

# **106 Street - 53 to 54 Avenue**

Raised bike lane

New sidewalk connection

Existing sidewalk connection

Landscaped area

- Existing tree to be removed
- **Retaining Wall**

- Parked vehicle
- Direction of vehicle travel