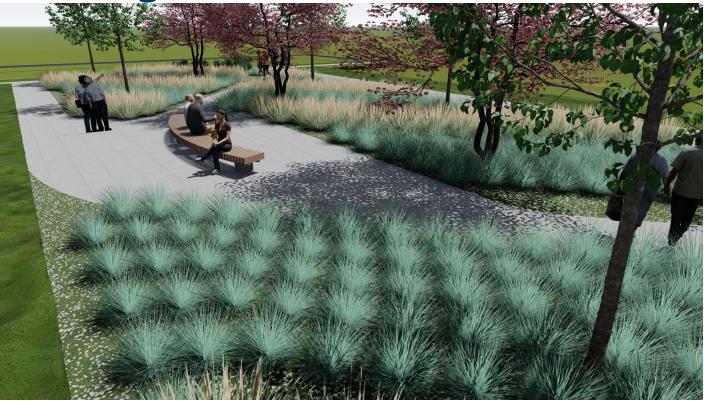

**Biking and walking connections**







## **106 Street - 51 to 53 Avenue**



# **106 Street - 53 to 54 Avenue**





Raised bike lane



New sidewalk connection



Existing sidewalk connection



Landscaped area





- Existing tree to be removed
- **Retaining Wall**



- Parked vehicle
- Direction of vehicle travel



# **106 Street - 54 to 56 Avenue**





New sidewalk connection



Existing sidewalk connection

Shared-use path





Existing tree to be removed

- **Retaining Wall**

Direction of vehicle travel

## **106 Street - 56 to 60 Avenue**



#### 106 Street - 60 to 60A Avenue





## 106 Street - 60A to 61 Avenue









# Parks and open spaces



## **Mount Pleasant Park**







# **60 Avenue and 107 Street Parklet**





# 60 Avenue and 107 Street Parklet -Seating View



# 60 Avenue and 107 Street Parklet -Street View



# **Treed Boulevards - Northeast Pleasantview**



New boulevard area for tree plantings

Sidewalk



# **Treed Boulevards - Southeast Pleasantview**



New boulevard area for tree plantings

Sidewalk

# **Treed Boulevards - Before and After**







# Thank you

# edmonton.ca/BuildingPleasantview