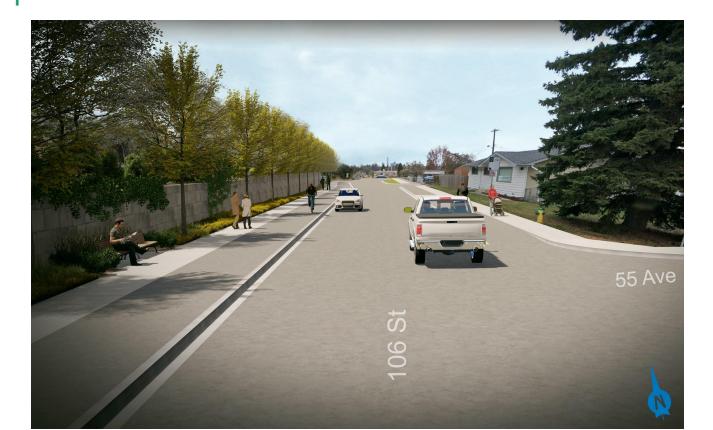

e - East of 107 Street









Direction of vehicle travel



# 58 Avenue and 105 Street



Direction of vehicle travel

New tree

# **Biking and walking**

# **Biking and walking connections**







## **106 Street - 51 to 53 Avenue**



# **106 Street - 53 to 54 Avenue**





Raised bike lane



New sidewalk connection



Existing sidewalk connection



Landscaped area





- Existing tree to be removed
- **Retaining Wall**



- Parked vehicle
- Direction of vehicle travel



# **106 Street - 54 to 56 Avenue**





New sidewalk connection



Existing sidewalk connection

Shared-use path





Existing tree to be removed

- **Retaining Wall**

Direction of vehicle travel

## **106 Street - 56 to 60 Avenue**



#### 106 Street - 60 to 60A Avenue





## 106 Street - 60A to 61 Avenue









# Parks and open spaces



## **Mount Pleasant Park**







# **60 Avenue and 107 Street Parklet**





# 60 Avenue and 107 Street Parklet -Seating View



# 60 Avenue and 107 Street Parklet -Street View



# **Treed Boulevards - Northeast Pleasantview**



New boulevard area for tree plantings

Sidewalk



# **Treed Boulevards - Southeast Pleasantview**



New boulevard area for tree plantings

Sidewalk

# **Treed Boulevards - Before and After**







# Thank you

# edmonton.ca/BuildingPleasantview