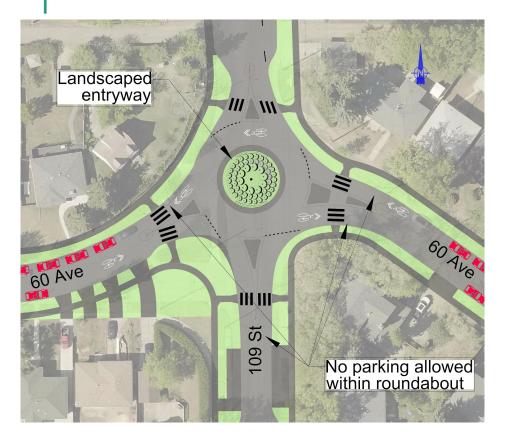

# Pleasantview Neighbourhood Renewal **Updated final design**

March 2022



# Driving and street crossings



# **109 Street and 60 Avenue**







Sidewalk

Shared roadway



Parked vehicle



## **109 Street and 57 Avenue**













Sidewalk

Landscaped area



## **105 Street and 55 Avenue**









Enhanced crosswalk

Sidewalk

New tree

New landscaped area



e



# 60 Avenue and 108 Street









Landscaped area

Shared roadway

Traveling vehicle

Parked vehicle



# 60 Avenue - East of 107 Street









Direction of vehicle travel



# 58 Avenue and 105 Street



Direction of vehicle travel

New tree

# **Biking and walking**

# **Biking and walking connections**







## **106 Street - 51 to 53 Avenue**



# **106 Street - 53 to 54 Avenue**





Raised bike lane



New sidewalk connection



Existing sidewalk connection



Landscaped area





- Existing tree to be removed
- **Retaining Wall**



- Parked vehic