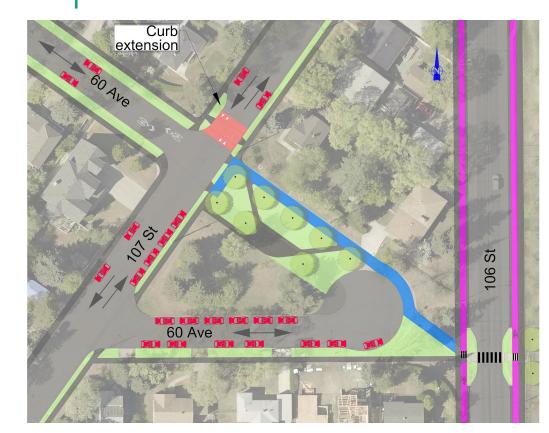

# Pleasantview Neighbourhood Renewal **Updated final design**

March 2022



# Driving and street crossings



# **109 Street and 60 Avenue**







Sidewalk

Shared roadway



Parked vehicle



## **109 Street and 57 Avenue**













Sidewalk

Landscaped area



## **105 Street and 55 Avenue**









Enhanced crosswalk

Sidewalk

New tree

New landscaped area



e



# 60 Avenue and 108 Street









Landscaped area

Shared roadway

Traveling vehicle

Parked vehicle



# 60 Avenue - East of 107 Street









Direction of vehicle travel



# 58 Avenue and 105 Street



Direction of vehicle travel

New tree

# **Biking and walking**

# **Biking and walking connections**







## **106 Street - 51 to 53 Avenue**



# **106 Street - 53 to 54 Avenue**





Raised bike lane



New sidewalk connection



Existing sidewalk connection



Landscaped area





- Existing tree to be removed
- **Retaining Wall**



- Parked vehicle
- Direction of vehicle travel



# **106 Street - 54 to 56 Avenue**





New sidewalk connection



Existing sidewalk connection

Shared-use path





Existing tree to be removed

- **Retaining Wall**

Direction of vehicle travel

## **106 Street - 56 to 60 Avenue**



#### 106 Street - 60 to 60A Avenue





## 106 Street - 60A to 61 Avenue









# Parks and open spa