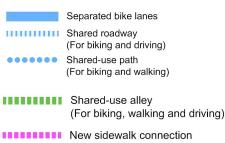

# Pleasantview Neighbourhood Renewal **Updated final design**

March 2022



# Driving and street crossings



# **109 Street and 60 Avenue**







Sidewalk

Shared roadway



Parked vehicle



## **109 Street and 57 Avenue**













Sidewalk

Landscaped area



## **105 Street and 55 Avenue**









Enhanced crosswalk

Sidewalk

New tree

New landscaped area



e



# 60 Avenue and 108 Street









Landscaped area

Shared roadway

Traveling vehicle

Parked vehicle



# 60 Avenue - East of 107 Street









Direction of vehicle travel



# 58 Avenue and 105 Street



Direction of vehicle travel

New tree

# **Biking and walking**

# **Biking and walking connections**







## **106 Street - 51 to 53 Avenue**



# **106 Street - 53 to 54 Avenue**





Raised bike lane



New sidewalk connection



Existing sidewalk connection



Landscaped area





- Existing tree to be removed
- **Retaining Wall**



- Parked vehicle
- Direction of vehicle travel



# **106 Street - 54 to 56 Avenue**





New sidewalk connection



Existing sidewalk connection

Shared-use path





Existing tree to be removed

- **Retaining Wall**

Direction of vehicle travel

## **106 Street - 56 to 60 Avenue**



#### 106 Street - 60 to 60A Avenue





## 106 Street - 60A to 61 Avenue









# Parks and open spaces



## **Mount Pleasant Park**







# **60 Avenue and 107 Street Parklet**





# 60 Avenue and 107 Street Parklet -Seating View



# 60 Avenue and 107 Street Parklet -S