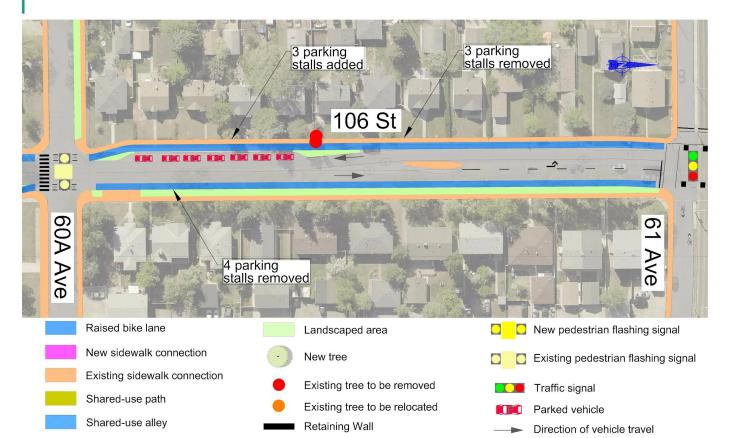

venue - East of 107 Street









Direction of vehicle travel



# 58 Avenue and 105 Street



Direction of vehicle travel

New tree

# **Biking and walking**

# **Biking and walking connections**







## **106 Street - 51 to 53 Avenue**



# **106 Street - 53 to 54 Avenue**





Raised bike lane



New sidewalk connection



Existing sidewalk connection



Landscaped area





- Existing tree to be removed
- **Retaining Wall**



- Parked vehicle
- Direction of vehicle travel



# **106 Street - 54 to 56 Avenue**





New sidewalk connection



Existing sidewalk connection

Shared-use path





Existing tree to be removed

- **Retaining Wall**

Direction of vehicle travel

## **106 Street - 56 to 60 Avenue**



#### 106 Street - 60 to 60A Avenue





## 106 Street - 60A to 61 Avenue









# Parks and open spaces



## **Mount Pleasant Park**







# **60 Avenue and 107 Street Parklet**





# 60 Avenue and 107 Street Parklet -Seating View



# 60 Avenue and 107 Street Parklet -Street View



# **Treed Boulevards - Northeast Pleasantview**



New boulevard area for tree plantings

Sidewalk



# **Treed Boulevards - Southeast Pleasantview**



New boulevard area for tree plantings

Sidewalk

# **Treed Boulevards - Before and After**







# Thank you

# edmonton.ca/BuildingPleasantview