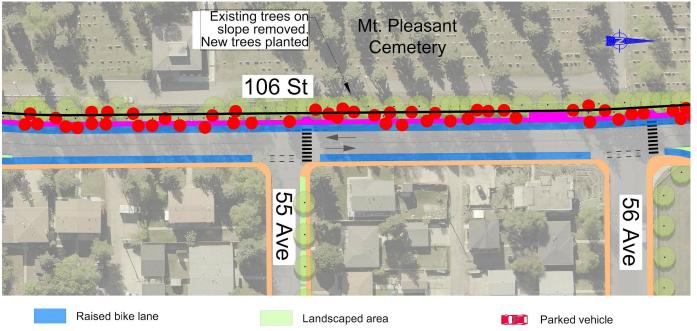

# **106 Street - 54 to 56 Avenue**

New sidewalk connection

Existing sidewalk connection

Shared-use path

Existing tree to be removed

- **Retaining Wall**

Direction of vehicle travel