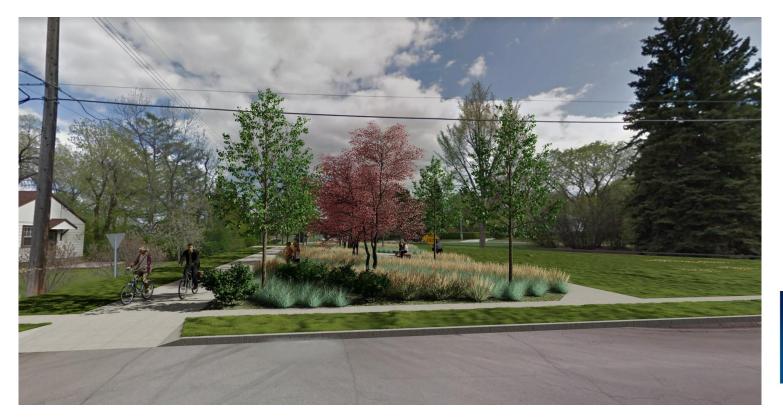

Street - 51 to 53 Avenue**



# **106 Street - 53 to 54 Avenue**





Raised bike lane



New sidewalk connection



Existing sidewalk connection



Landscaped area





- Existing tree to be removed
- **Retaining Wall**



- Parked vehicle
- Direction of vehicle travel



# **106 Street - 54 to 56 Avenue**





New sidewalk connection



Existing sidewalk connection

Shared-use path





Existing tree to be removed

- **Retaining Wall**

Direction of vehicle travel

## **106 Street - 56 to 60 Avenue**



#### 106 Street - 60 to 60A Avenue





## 106 Street - 60A to 61 Avenue









# Parks and open spaces



## **Mount Pleasant Park**







# **60 Avenue and 107 Street Parklet**





# 60 Avenue and 107 Street Parklet -Seating View



# 60 Avenue and 107 Street Parklet -Street View



# **Treed Boulevards - Northeast Pleasantview**



New boulevard area for tree plantings

Sidewalk



# **Treed Boulevards - Southeast Pleasantview**



New boulevard area for tree plantings

Sidewalk

# **Treed Boulevards - Before and After**







# Thank you

# edmonton.ca/BuildingPleasantview