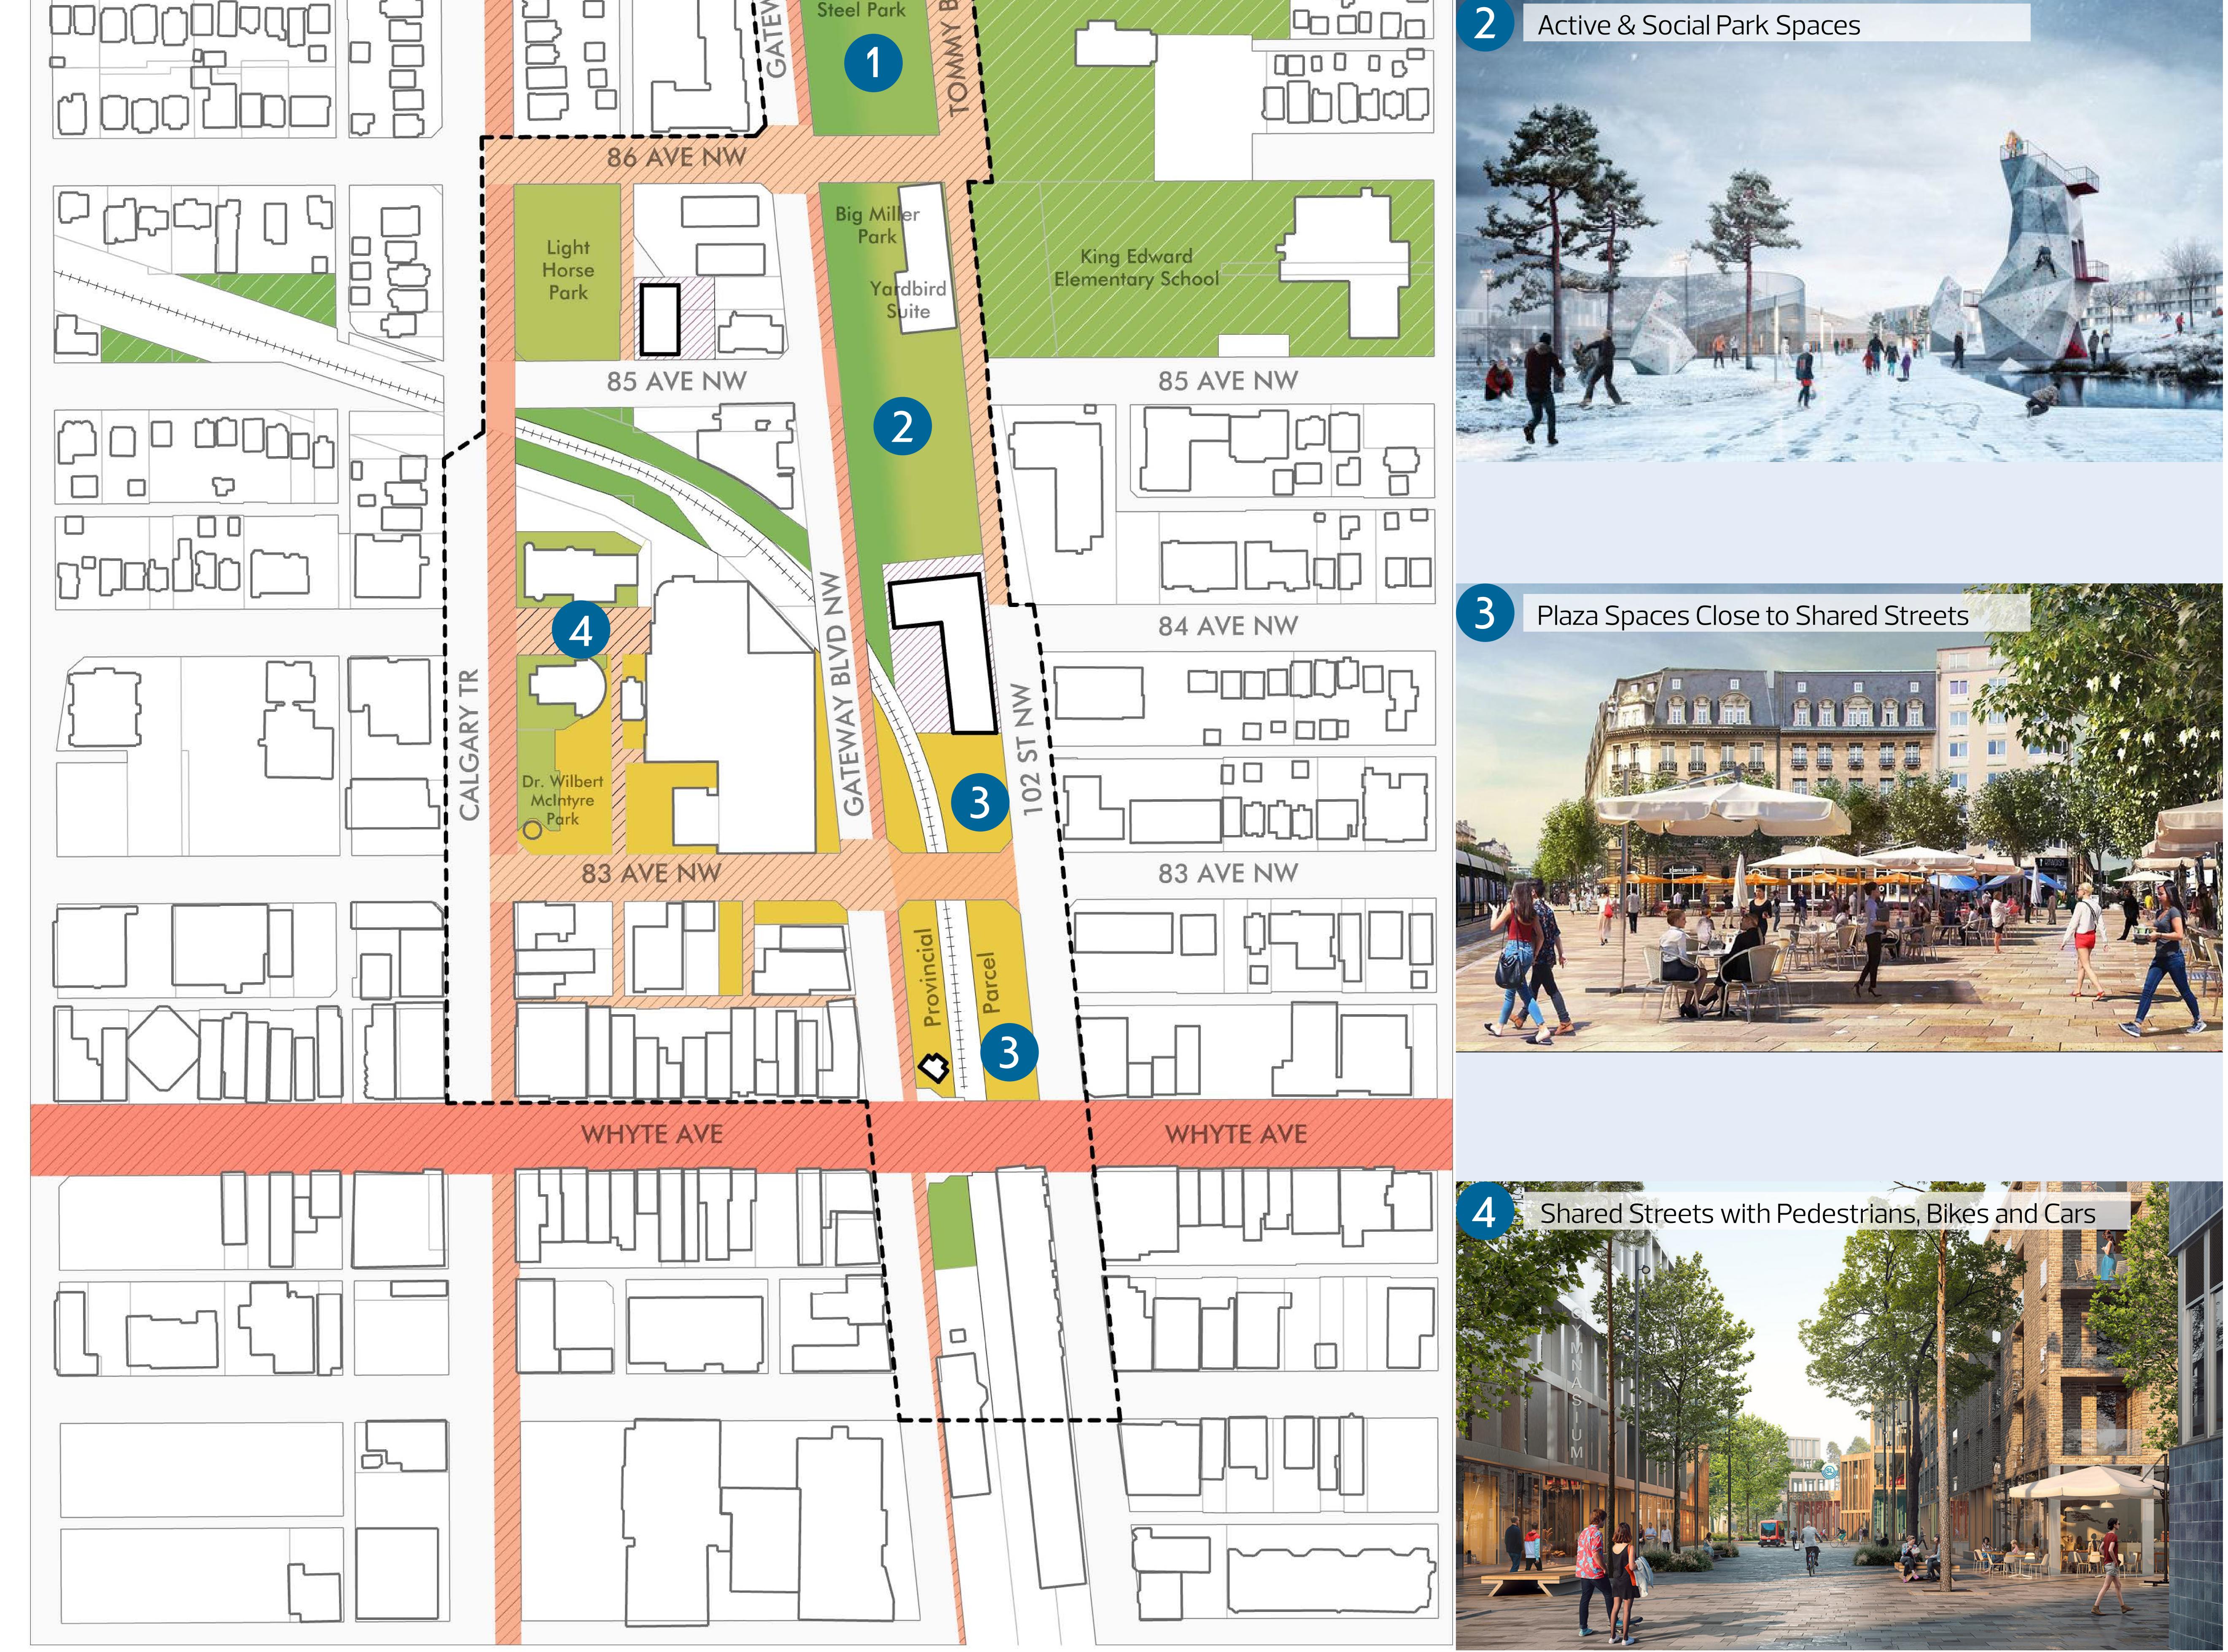

## Strategy Area 1 Idea 2 – Park+Plaza+Development Scenario

E Strategy Area 1 Boundary Park - Natural Park - Active Park - Social

Plaza Street - Shared Use

Street - Enhanced Active Modes Street - Transit/High Street HH Rail Line

Development Parcels Development Examples Existing Buildings

**Note**: The Design Ideas show the general feel of the intended change but are subject to change through more detailed work.

SHARE YOUR VOICE Shape our city

Edmonton

Example Visuals