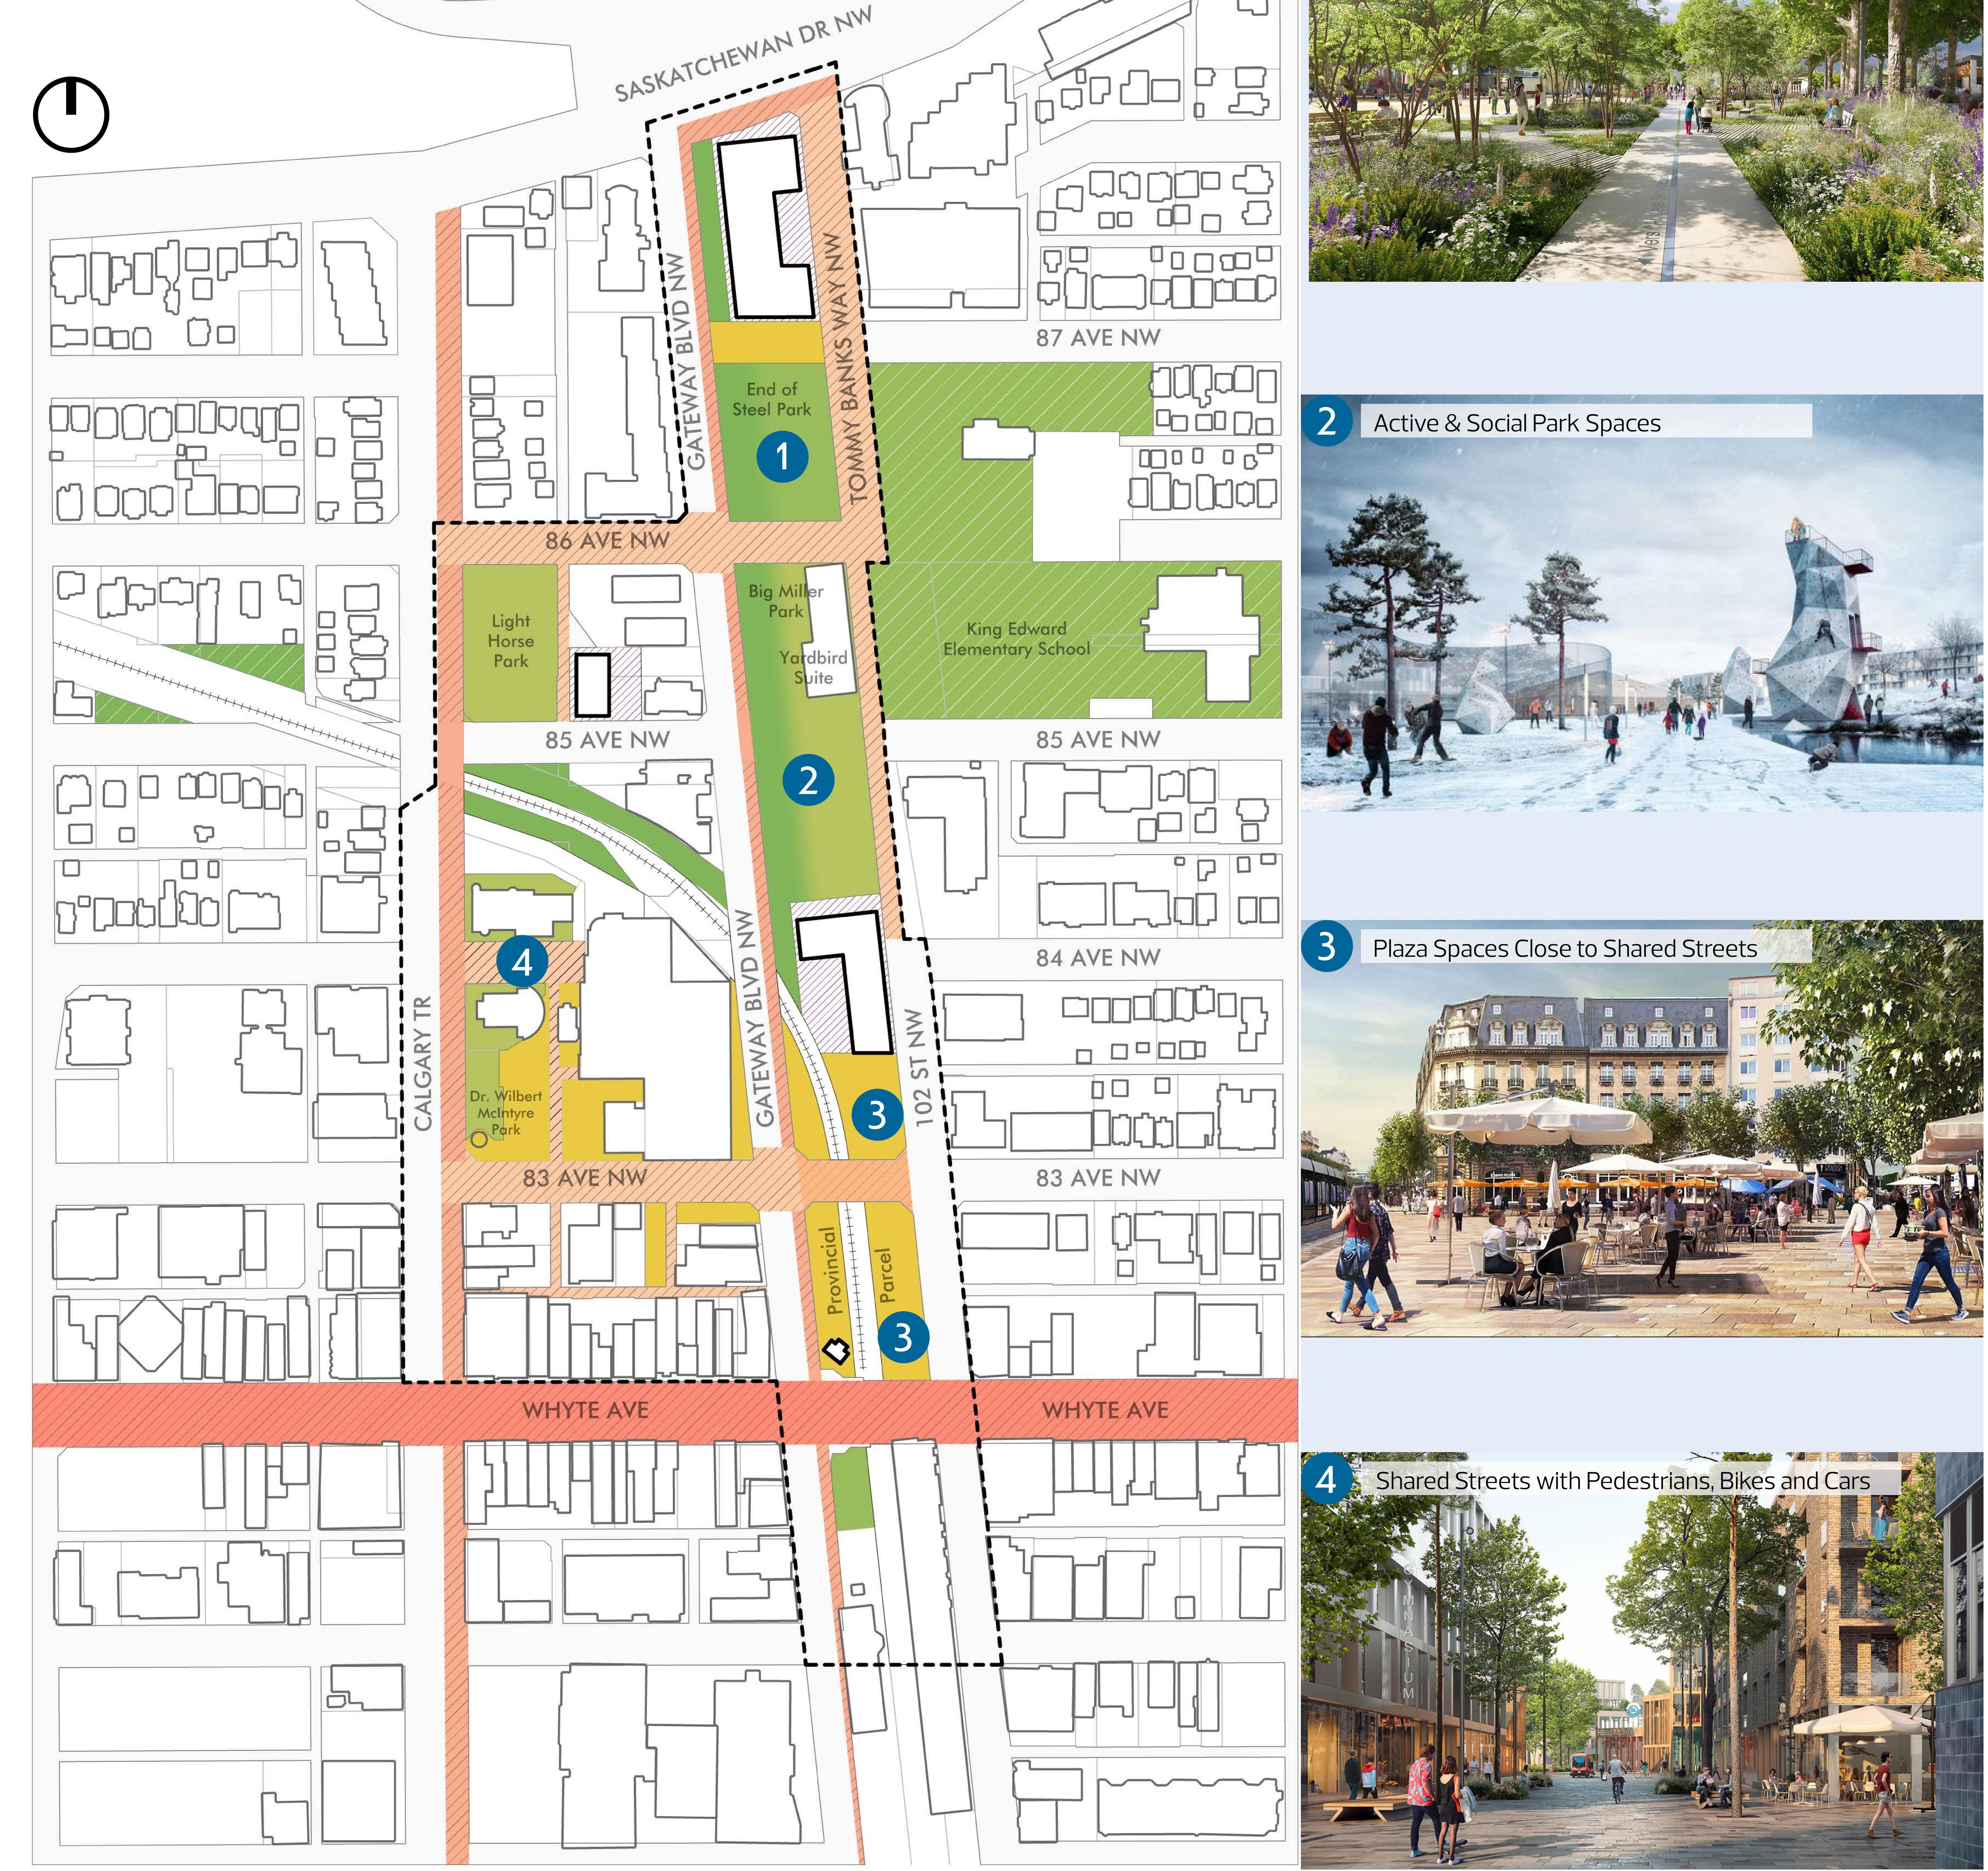

## Strategy Area 1 Idea 3 – Park+Development Scenario

E Strategy Area 1 Boundary Park - Natural Park - Active Park - Social

Plaza Street - Shared Use

Street - Enhanced Active Modes Street - Transit/High Street HH Rail Line

Development Parcels Development Examples Existing Buildings

Note: The Design Ideas show the general feel of the intended change but are subject to change through more detailed work.

Example Visuals