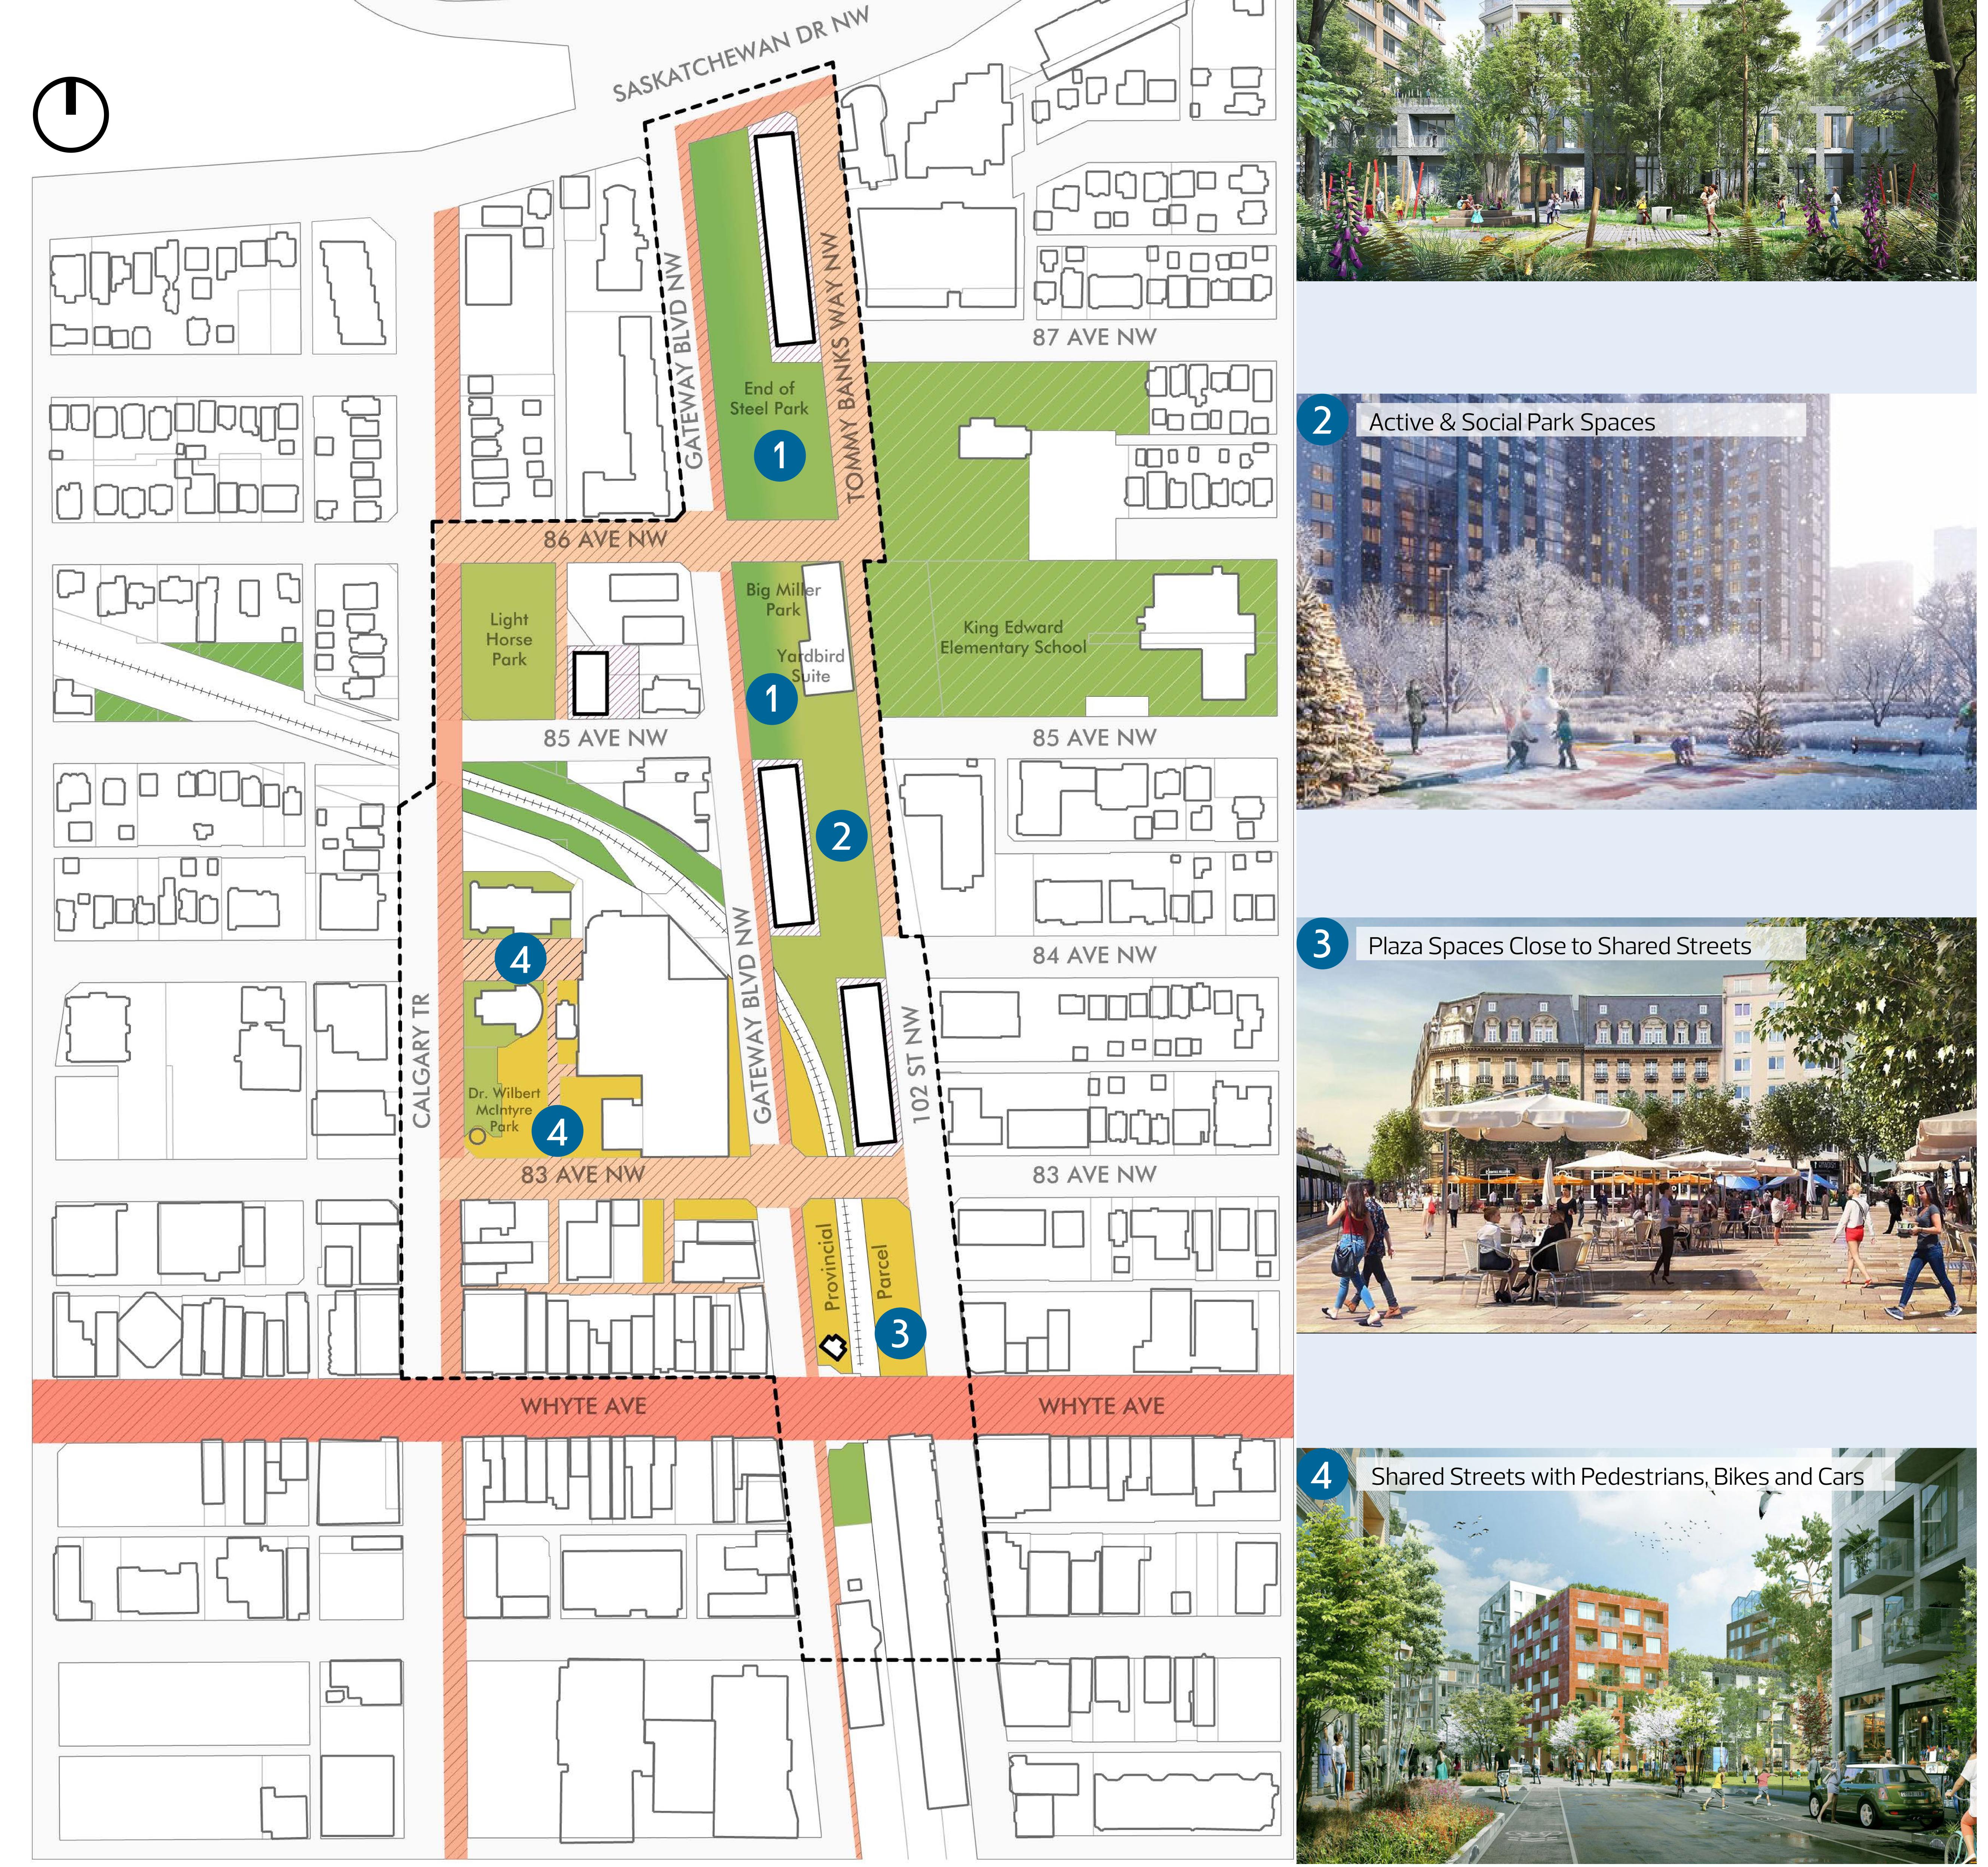

## Strategy Area 1 Idea 3 – Park+Development Scenario

E Strategy Area 1 Boundary Park - Natural Park - Active Park - Social

Plaza Street - Shared Use

Street - Enhanced Active Modes Street - Transit/High Street HH Rail Line

Development Parcels Development Examples Existing Buildings

Note: The Design Ideas show the general feel of the intended change but are subject to change through more detailed work.

Example Visuals