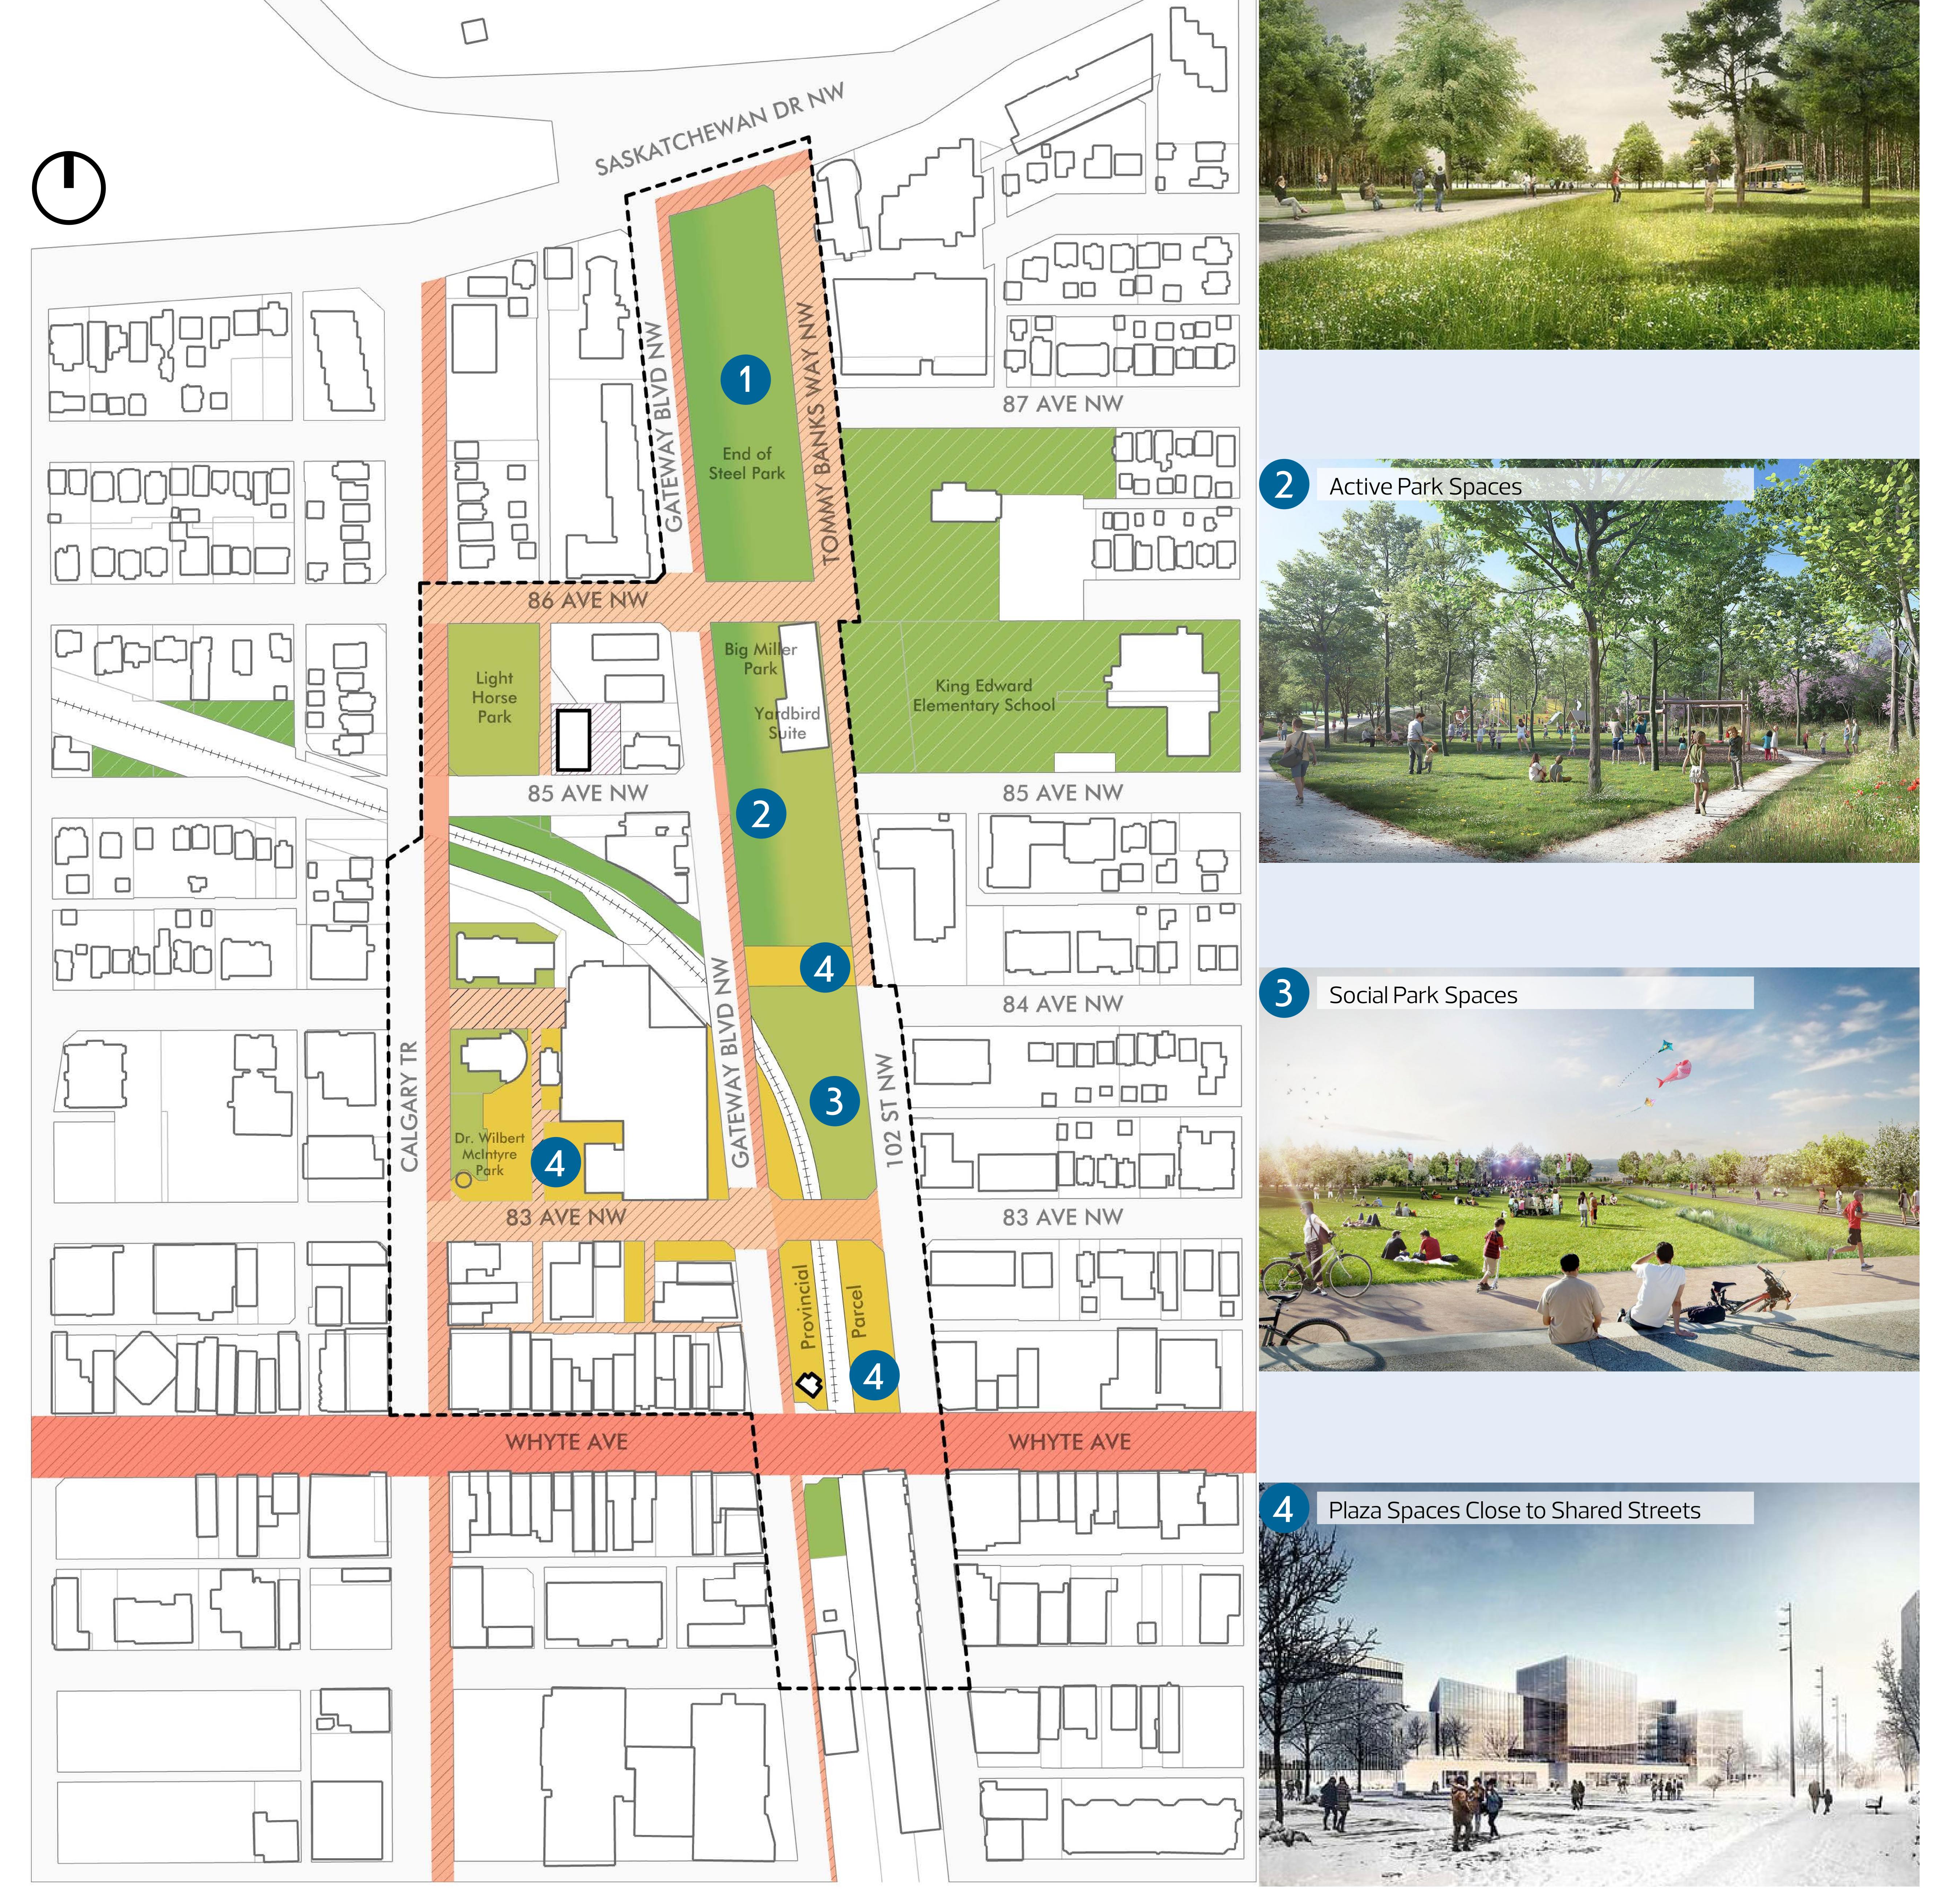

## Strategy Area 1 Idea 1 – Central Park Scenario

Strategy Area 1 Boundary Park - Natural Park - Active Park - Social

Plaza
Street - Shared Use

Street - Enhanced Active Modes
 Street - Transit/High Street
 Rail Line

Development Parcels
 Development Examples
 Existing Buildings

**SHARE** YOUR VOICE **SHAPE** OUR CITY

**Note**: The Design Ideas show the general feel of the intended change but are subject to change through more detailed work.

Example Visuals

Natural Park Spaces Close to River Valley