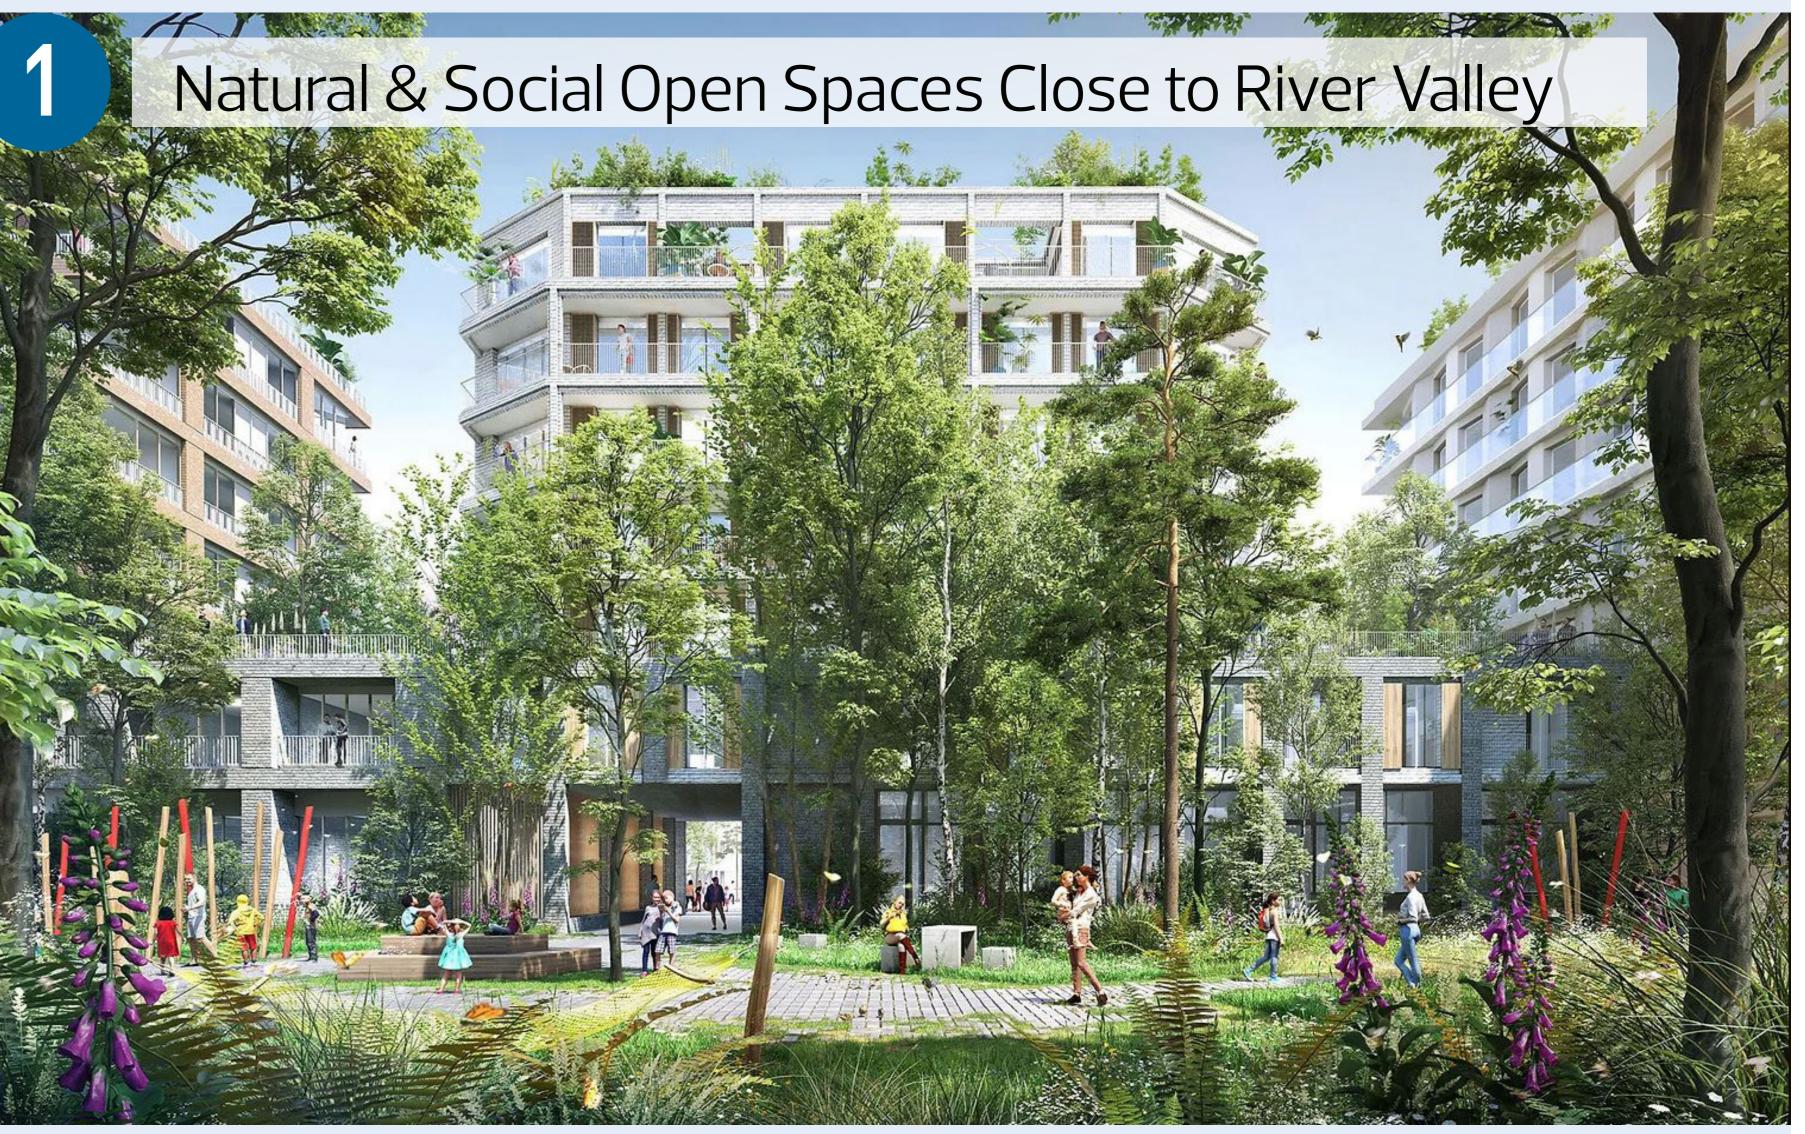

Park - Social

Plaza Street - Shared Use

Street - Enhanced Active Modes Street - Transit/High Street HH Rail Line

Development Parcels Development Examples Existing Buildings

**Note**: The Design Ideas show the general feel of the intended change but are subject to change through more detailed work.

SHARE YOUR VOICE Shape our city

Edmonton

Example Visuals









## Strategy Area 1 Idea 3 – Park+Development Scenario

E Strategy Area 1 Boundary Park - Natural Park - Active Park - Social

Plaza Street - Shared Use

Street - Enhanced Active Modes Street - Transit/High Street HH Rail Line

Development Parcels Development Examples Existing Buildings

Note: The Design Ideas show the general feel of the intended change but are subject to change through more detailed work.

Example Visuals