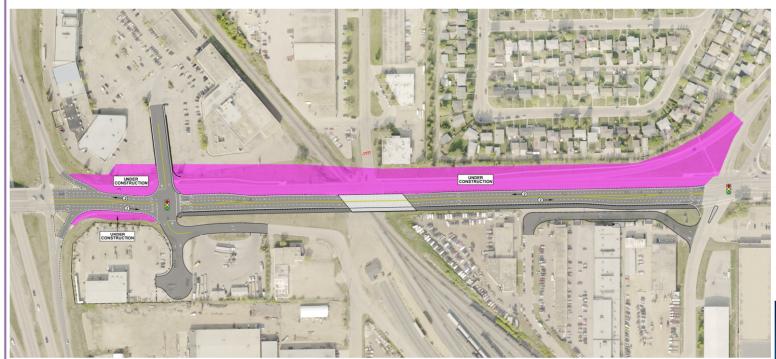

pass began in early May





#### **Construction schedule**

- → Preliminary Design Complete
- → Detailed Design Complete
- → Early construction activities Complete
- → Overpass construction May 2022



- → Northbound bridge completion Summer 2024
- → Southbound bridge completion End of 2025



#### What to expect during construction

- → Two lanes of traffic in each direction will remain open during construction
- → 50 km/h speed limit on 50 Street
- → Narrower vehicle lanes on detour roadway
  - Keep in mind detour lanes will change often during different stages of project construction
- → Business, residential neighbourhood and pedestrian access will be maintained



#### **Detour roadway: Summer 2022 to Summer 2024**



**Edmonton** 

#### **Detour roadway: Summer 2024 to Fall 2025**



**Edmonton** 

### **Completed project: Summer 2026**





## Rendering of shared-use path on east side of completed overpass





#### **Rendering of completed overpass looking east**





#### **Rendering of completed overpass looking north**





# Thank you edmonton.ca/**50StreetWidening Edmonton** 13