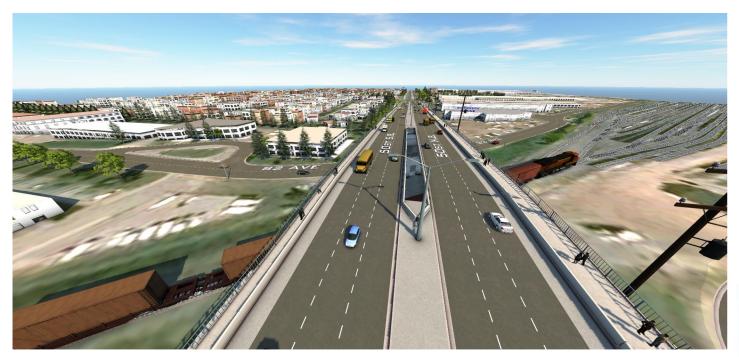

- → Southbound bridge completion End of 2025



#### What to expect during construction

- → Two lanes of traffic in each direction will remain open during construction
- → 50 km/h speed limit on 50 Street
- → Narrower vehicle lanes on detour roadway
  - Keep in mind detour lanes will change often during different stages of project construction
- → Business, residential neighbourhood and pedestrian access will be maintained



#### **Detour roadway: Summer 2022 to Summer 2024**



**Edmonton** 

#### **Detour roadway: Summer 2024 to Fall 2025**



**Edmonton** 

### **Completed project: Summer 2026**





## Rendering of shared-use path on east side of completed overpass





#### **Rendering of completed overpass looking east**





#### **Rendering of completed overpass looking north**





# Thank you edmonton.ca/**50StreetWidening Edmonton** 13