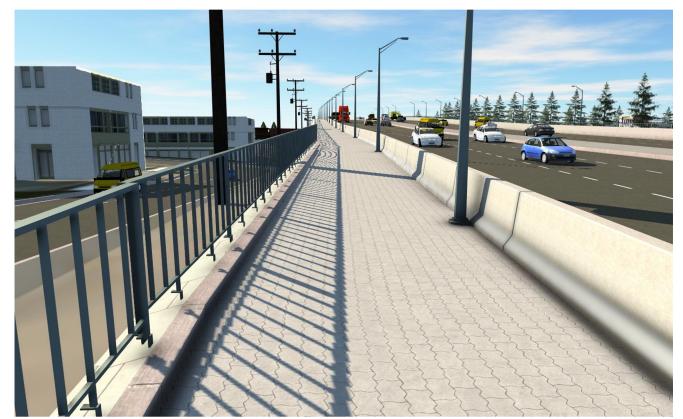

ly construction activities Complete
- → Overpass construction May 2022



- → Northbound bridge completion Summer 2024
- → Southbound bridge completion End of 2025



#### What to expect during construction

- → Two lanes of traffic in each direction will remain open during construction
- → 50 km/h speed limit on 50 Street
- → Narrower vehicle lanes on detour roadway
  - Keep in mind detour lanes will change often during different stages of project construction
- → Business, residential neighbourhood and pedestrian access will be maintained



#### **Detour roadway: Summer 2022 to Summer 2024**



**Edmonton** 

#### **Detour roadway: Summer 2024 to Fall 2025**



**Edmonton** 

### **Completed project: Summer 2026**





## Rendering of shared-use path on east side of completed overpass





#### **Rendering of completed overpass looking east**





#### **Rendering of completed overpass looking north**





# Thank you edmonton.ca/**50StreetWidening Edmonton** 13