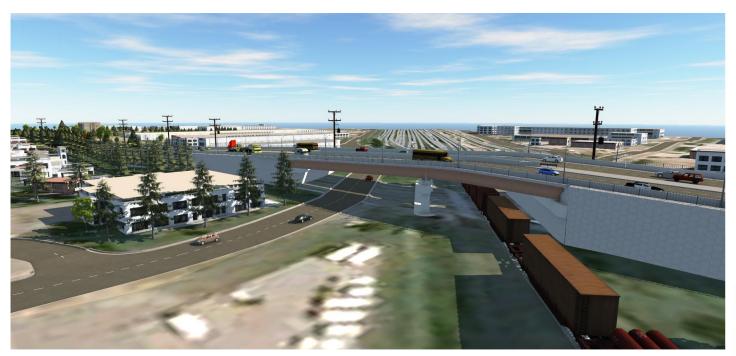

on May 2022



- → Northbound bridge completion Summer 2024
- → Southbound bridge completion End of 2025



#### What to expect during construction

- → Two lanes of traffic in each direction will remain open during construction
- → 50 km/h speed limit on 50 Street
- → Narrower vehicle lanes on detour roadway
  - Keep in mind detour lanes will change often during different stages of project construction
- → Business, residential neighbourhood and pedestrian access will be maintained



#### **Detour roadway: Summer 2022 to Summer 2024**



**Edmonton** 

#### **Detour roadway: Summer 2024 to Fall 2025**



**Edmonton** 

### **Completed project: Summer 2026**





## Rendering of shared-use path on east side of completed overpass





#### **Rendering of completed overpass looking east**





#### **Rendering of completed overpass looking north**





# Thank you edmonton.ca/**50StreetWidening Edmonton** 13