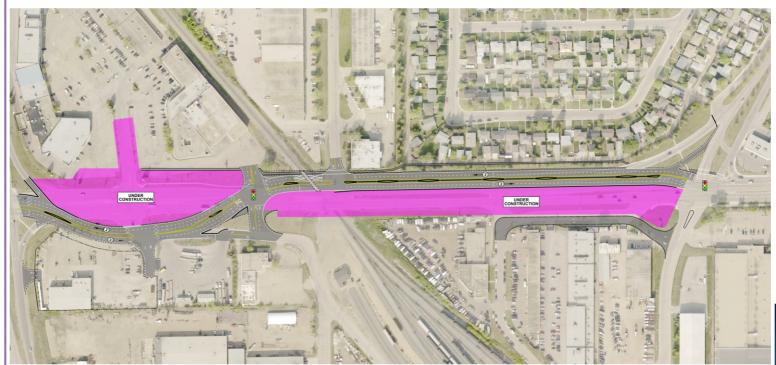

Detour roadway construction
- → Construction on the northbound overpass began in early May





#### **Construction schedule**

- → Preliminary Design Complete
- → Detailed Design Complete
- → Early construction activities Complete
- → Overpass construction May 2022



- → Northbound bridge completion Summer 2024
- → Southbound bridge completion End of 2025



#### What to expect during construction

- → Two lanes of traffic in each direction will remain open during construction
- → 50 km/h speed limit on 50 Street
- → Narrower vehicle lanes on detour roadway
  - Keep in mind detour lanes will change often during different stages of project construction
- → Business, residential neighbourhood and pedestrian access will be maintained



#### **Detour roadway: Summer 2022 to Summer 2024**



**Edmonton** 

#### **Detour roadway: Summer 2024 to Fall 2025**



**Edmonton** 

### **Completed project: Summer 2026**





## Rendering of shared-use path on east side of completed overpass





#### **Rendering of completed overpass looking east**





#### **Rendering of completed overpass looking north**





# Thank you edmonton.ca/**50StreetWidening Edmonton** 13