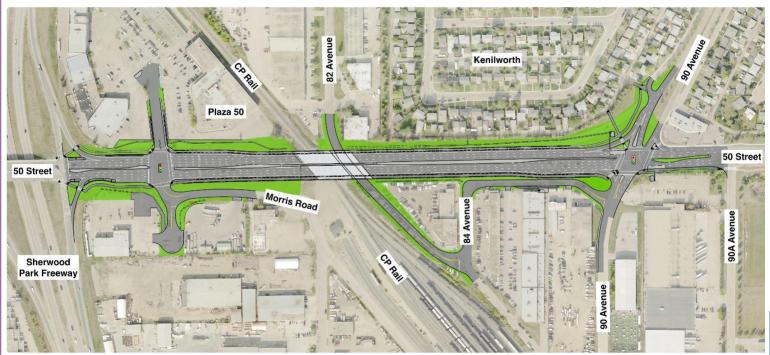

**

- → Preliminary Design Complete
- → Detailed Design Complete
- → Early construction activities Complete
- → Overpass construction May 2022



- → Northbound bridge completion Summer 2024
- → Southbound bridge completion End of 2025



#### What to expect during construction

- → Two lanes of traffic in each direction will remain open during construction
- → 50 km/h speed limit on 50 Street
- → Narrower vehicle lanes on detour roadway
  - Keep in mind detour lanes will change often during different stages of project construction
- → Business, residential neighbourhood and pedestrian access will be maintained



#### **Detour roadway: Summer 2022 to Summer 2024**



**Edmonton** 

#### **Detour roadway: Summer 2024 to Fall 2025**



**Edmonton** 

### **Completed project: Summer 2026**





## Rendering of shared-use path on east side of completed overpass





#### **Rendering of completed overpass looking east**





#### **Rendering of completed overpass looking north**





# Thank you edmonton.ca/**50StreetWidening Edmonton** 13