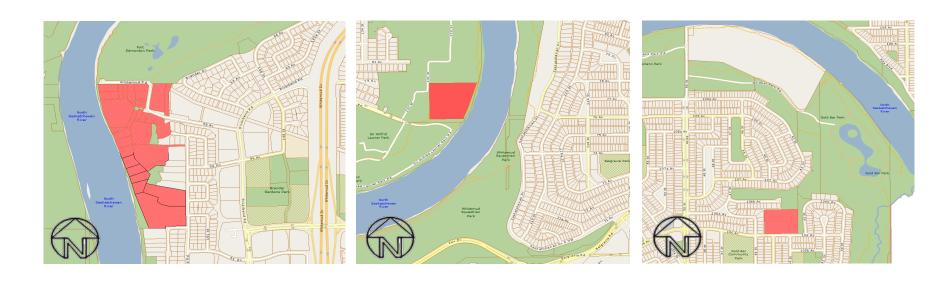

# Rural Residential Study Area – Riverview Area Neighbourhood

Cedar Ridge (3053)