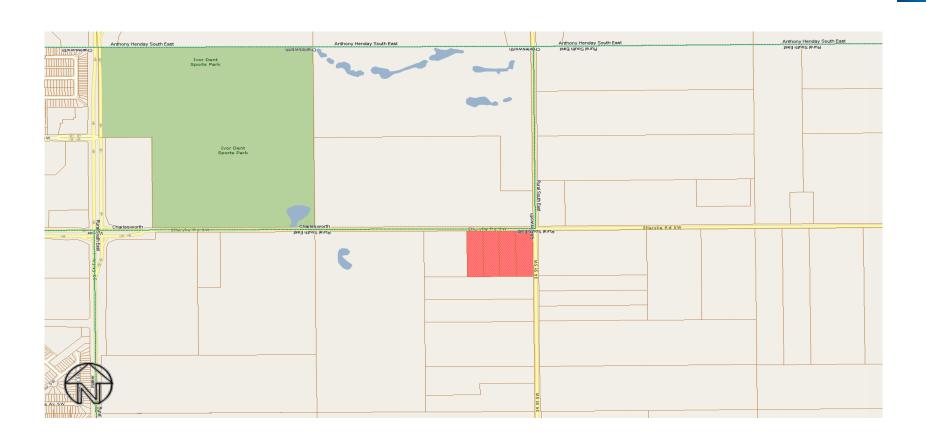

ourhood





Johnson's Road (3061)

#### Rural Residential Study Area - Lewis Farms Industrial Neighbourhood







# Rural Residential Study Area - Kinokamau Plains Area Neighbourhood







#### Rural Residential Study Area - Rural North East South Sturgeon Neighbourhood





#### Rural Residential Study Area - Patricia Heights Neighbourhood





Patricia Heights (3065)

#### Rural Residential Study Area - Richford and Blackmud Creek Ravine Neighbourhoods





Richford Estates (3069)

#### Rural Residential Study Area - Ellerslie Neighbourhood





# Rural Residential Study Area – River;s Edge Neighbourhood





Riverside Heights (3071)

# Rural Residential Study Area – Various Neighbourhood





River Valley Isolated (3074)

#### Rural Residential Study Area - Decoteau Neighbourhood





Ellerslie Road / 34 Street (3075)



Triple A Acres (3078)

#### Rural Residential Study Area - Decoteau Neighbourhood





Ward Heights / Reppert Heights (3079)

#### Rural Residential Study Area - Windermere/River Valley Windermere/Keswick Area Neighbourhoods





#### Rural Residential Study Area - Windermere/River Valley Windermere Neighbourhood







# Rural Residential Study Area – Edgemont/The Uplands Neighbourhoods







#### Rural Residential Study Area - Allard Neighbourhood







#### Rural Residential Study Area - Carlton Neighbourhood











Creek View Estates (3248)

# Rural Residential Study Area – Country Lakes