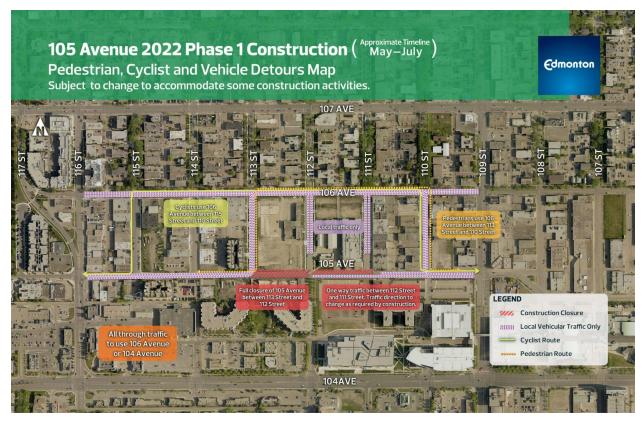

## **Construction Update**

Phase 1

- Streetscape construction between 109 Street and 111 Street is nearing completion. Bollards, lighting, and trees are anticipated to be installed in summer 2022.
- Starting May through early July, a full road closure between 113 Street to 112 Street will occur for sewer installation. A directional closure will occur to complete the streetscape construction from east of 111 Street to 112 Street.

### Access

Motorists to use 106 Avenue or 104 Avenue for through traffic. Pedestrians are asked to follow the detour signs provided on site. Cyclists to detour to a shared roadway facility on 106 Ave from 117 Street to 110 Street, while the existing bike facility on 105 Avenue is reconstructed .

During this time, local access will be maintained at all times. Parking will not be permitted along 105 Avenue. Access to businesses and residences will be maintained, where possible, at all times. Emergency access will also be maintained at all times.

### The affected location(s) are shown on the reverse of this bulletin.

For further information, please contact:

| Ashfaque Ahmed, P.Eng.                 | Nathan Stelmach, P.Eng                 |
|----------------------------------------|----------------------------------------|
| Transportation Infrastructure Delivery | Transportation Infrastructure Delivery |
| Phone: 780-293-1154                    | Phone: 780-717-8551                    |