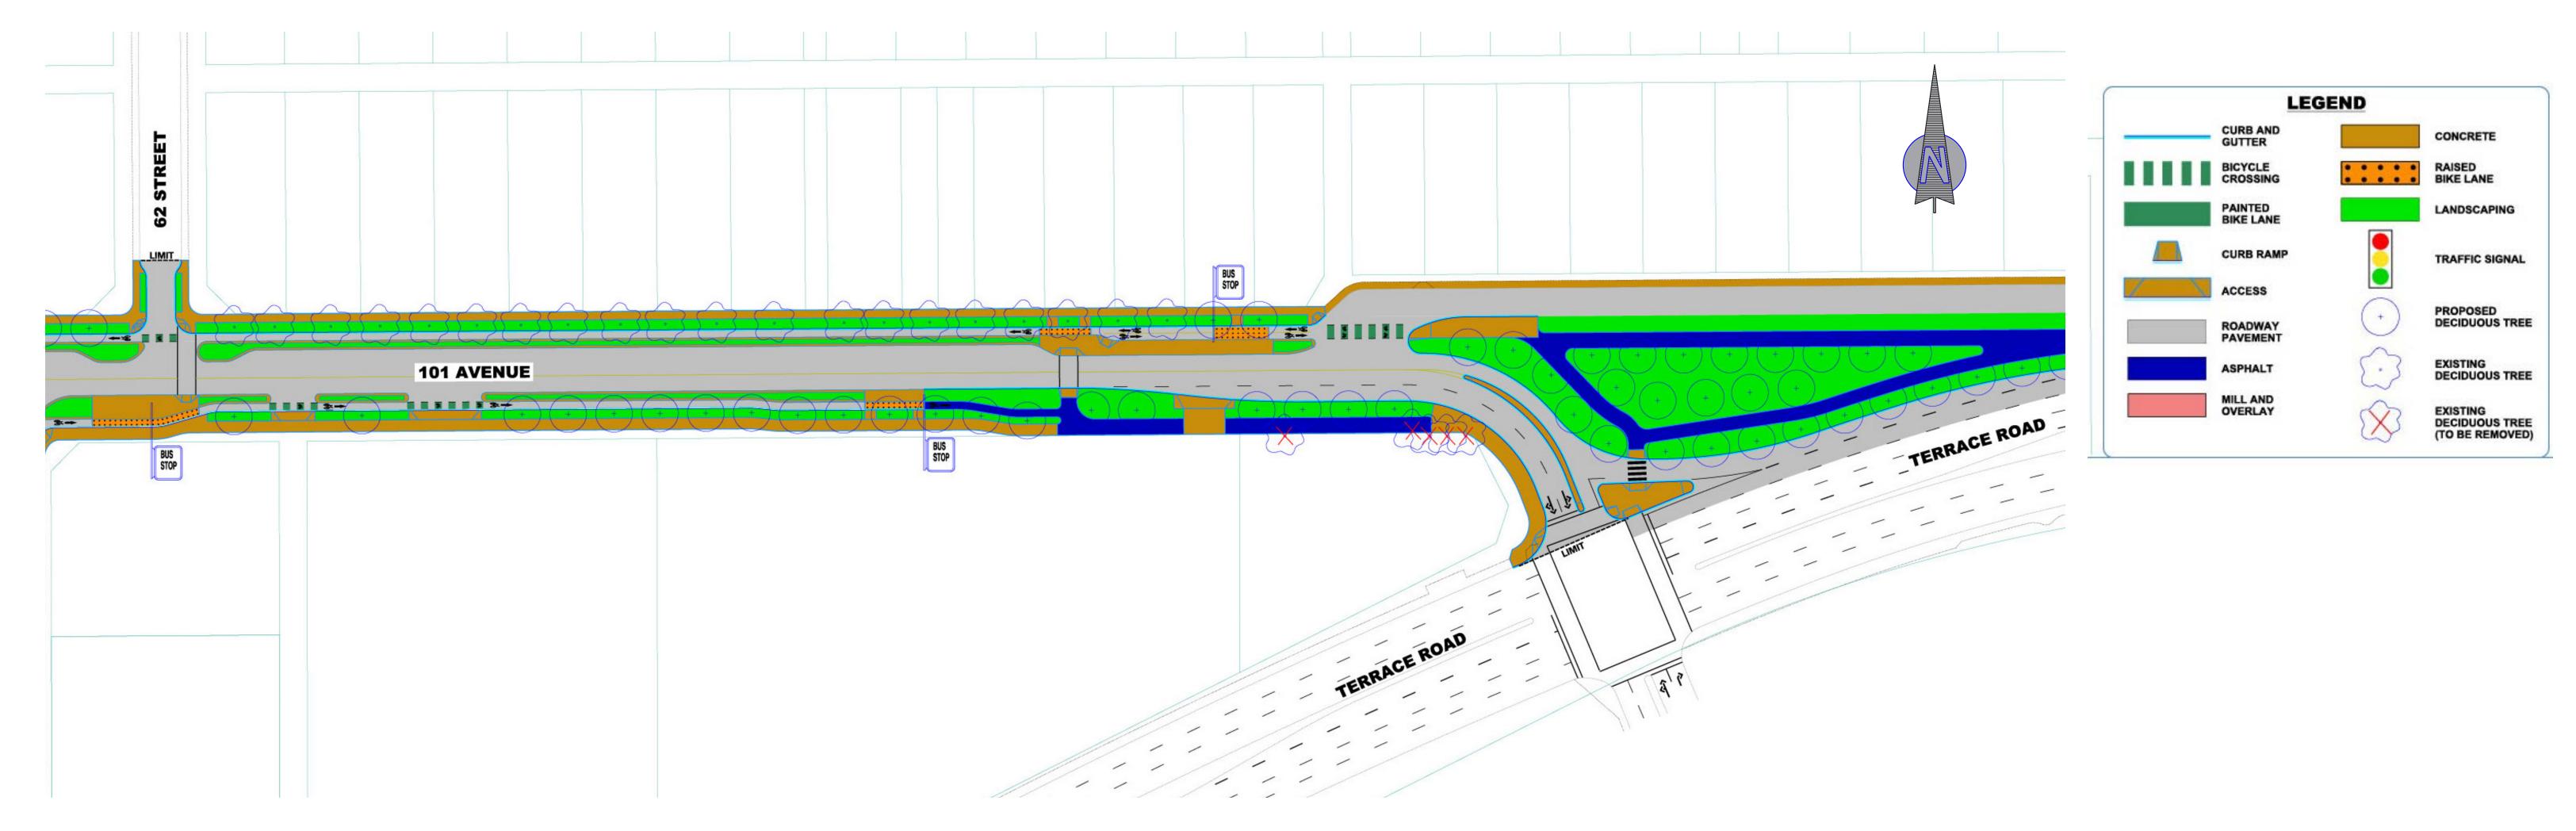

#### 101 Avenue: 62 Street to Terrace Road

#### **Recommended Concept:**

- + protected bike lanes, separate from vehicles
- + mid-block crossing for cyclists to safely cross 101 Avenue before Terrace Road
- + some trees may be removed or relocated
- + new curb and gutter
- + add directional signage at the intersection and pavement markings