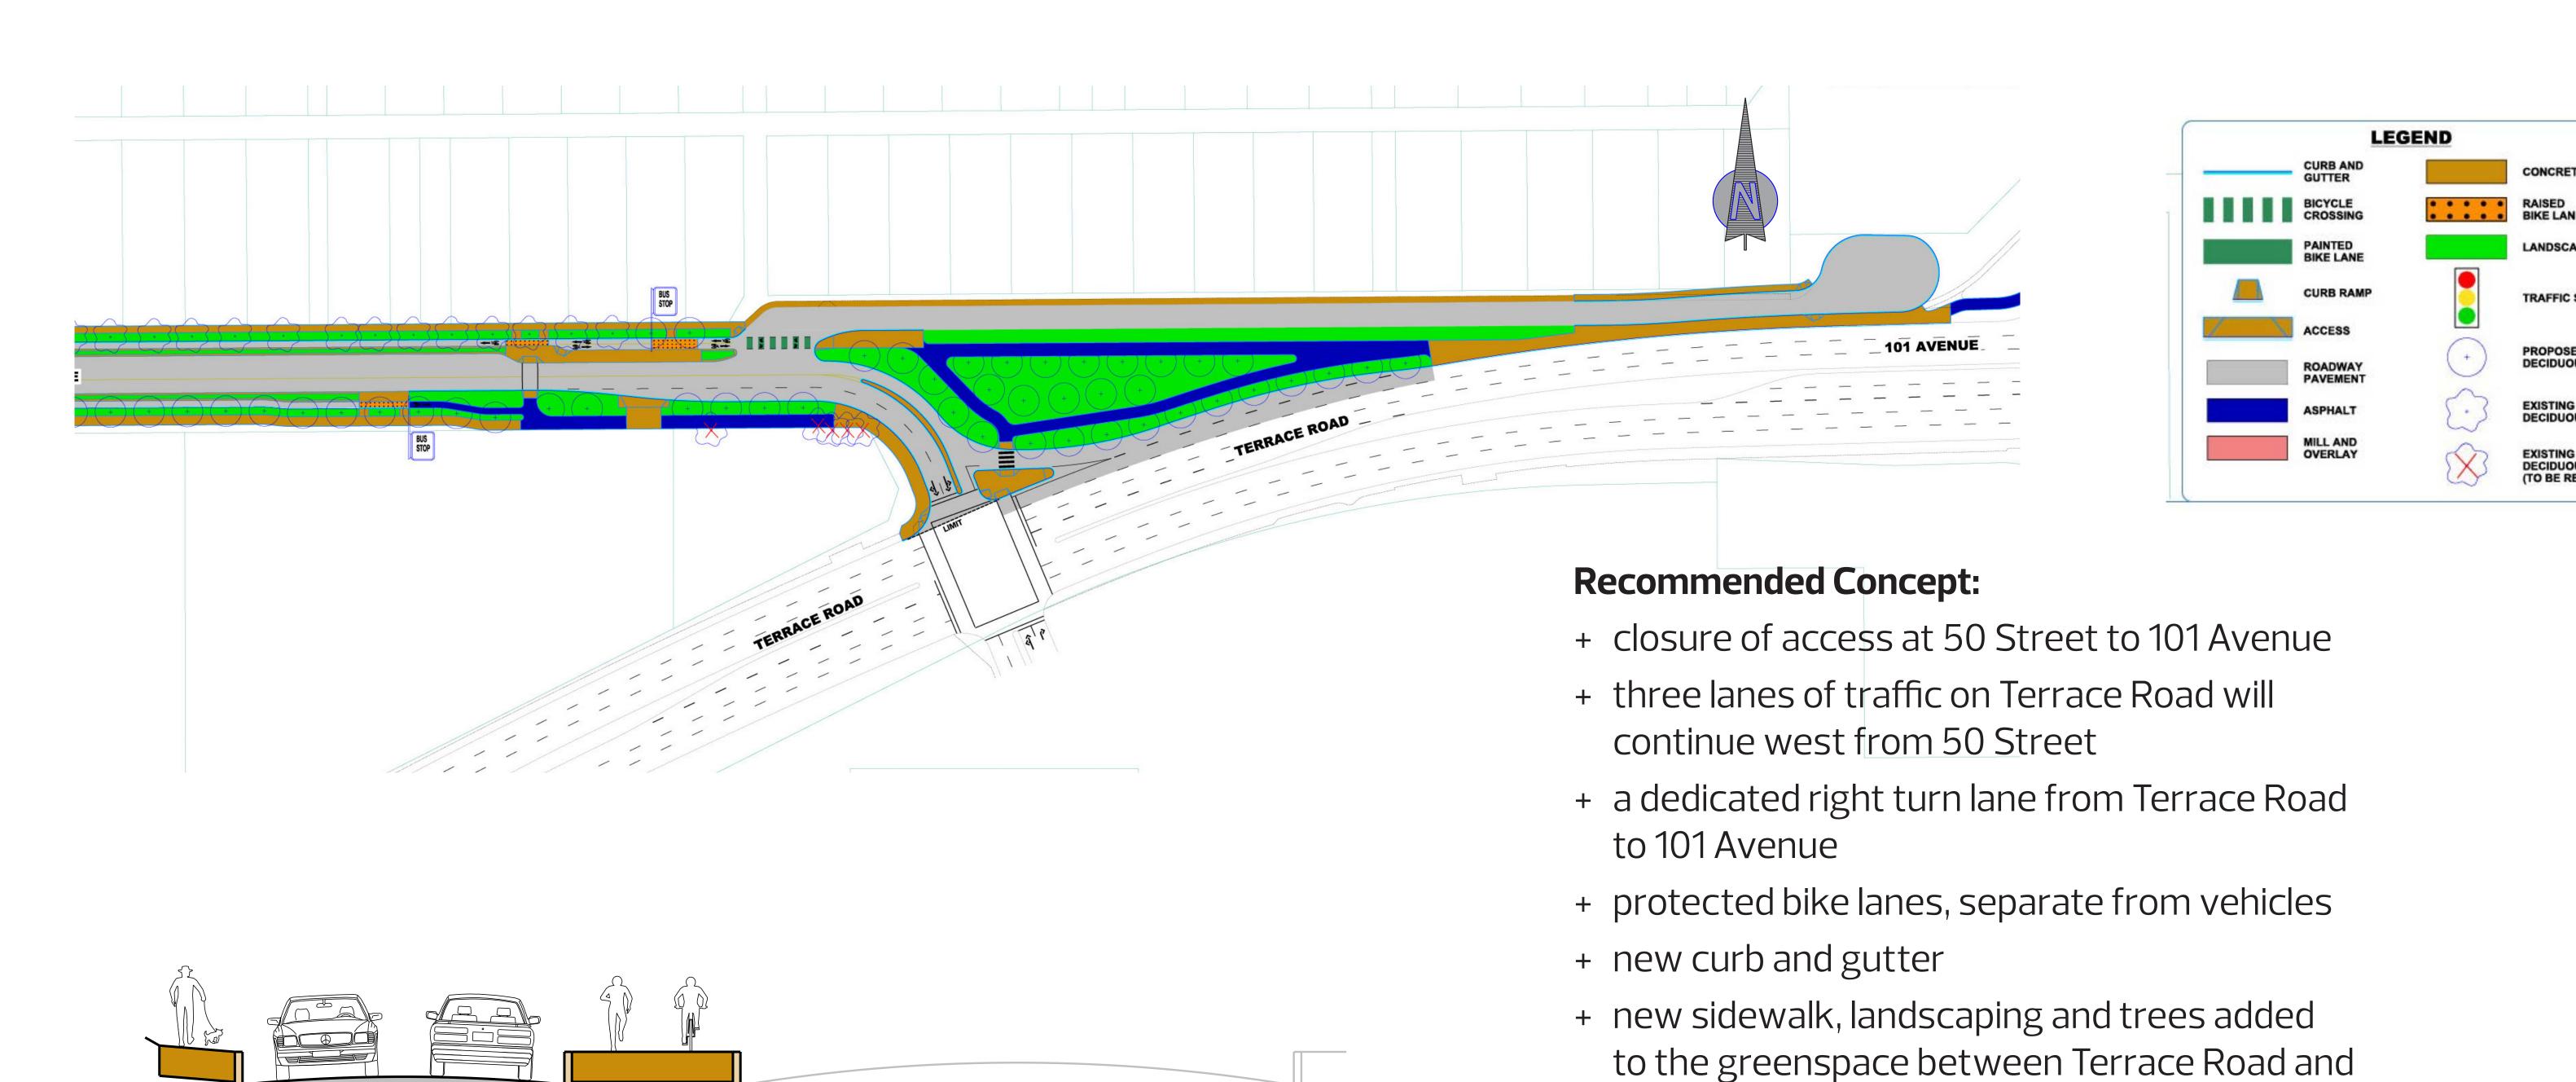

#### 101 Avenue: 62 Street to Terrace Road

#### **Recommended Concept:**

- + protected bike lanes, separate from vehicles
- + mid-block crossing for cyclists to safely cross 101 Avenue before Terrace Road
- + some trees may be removed or relocated
- + new curb and gutter
- + add directional signage at the intersection and pavement markings