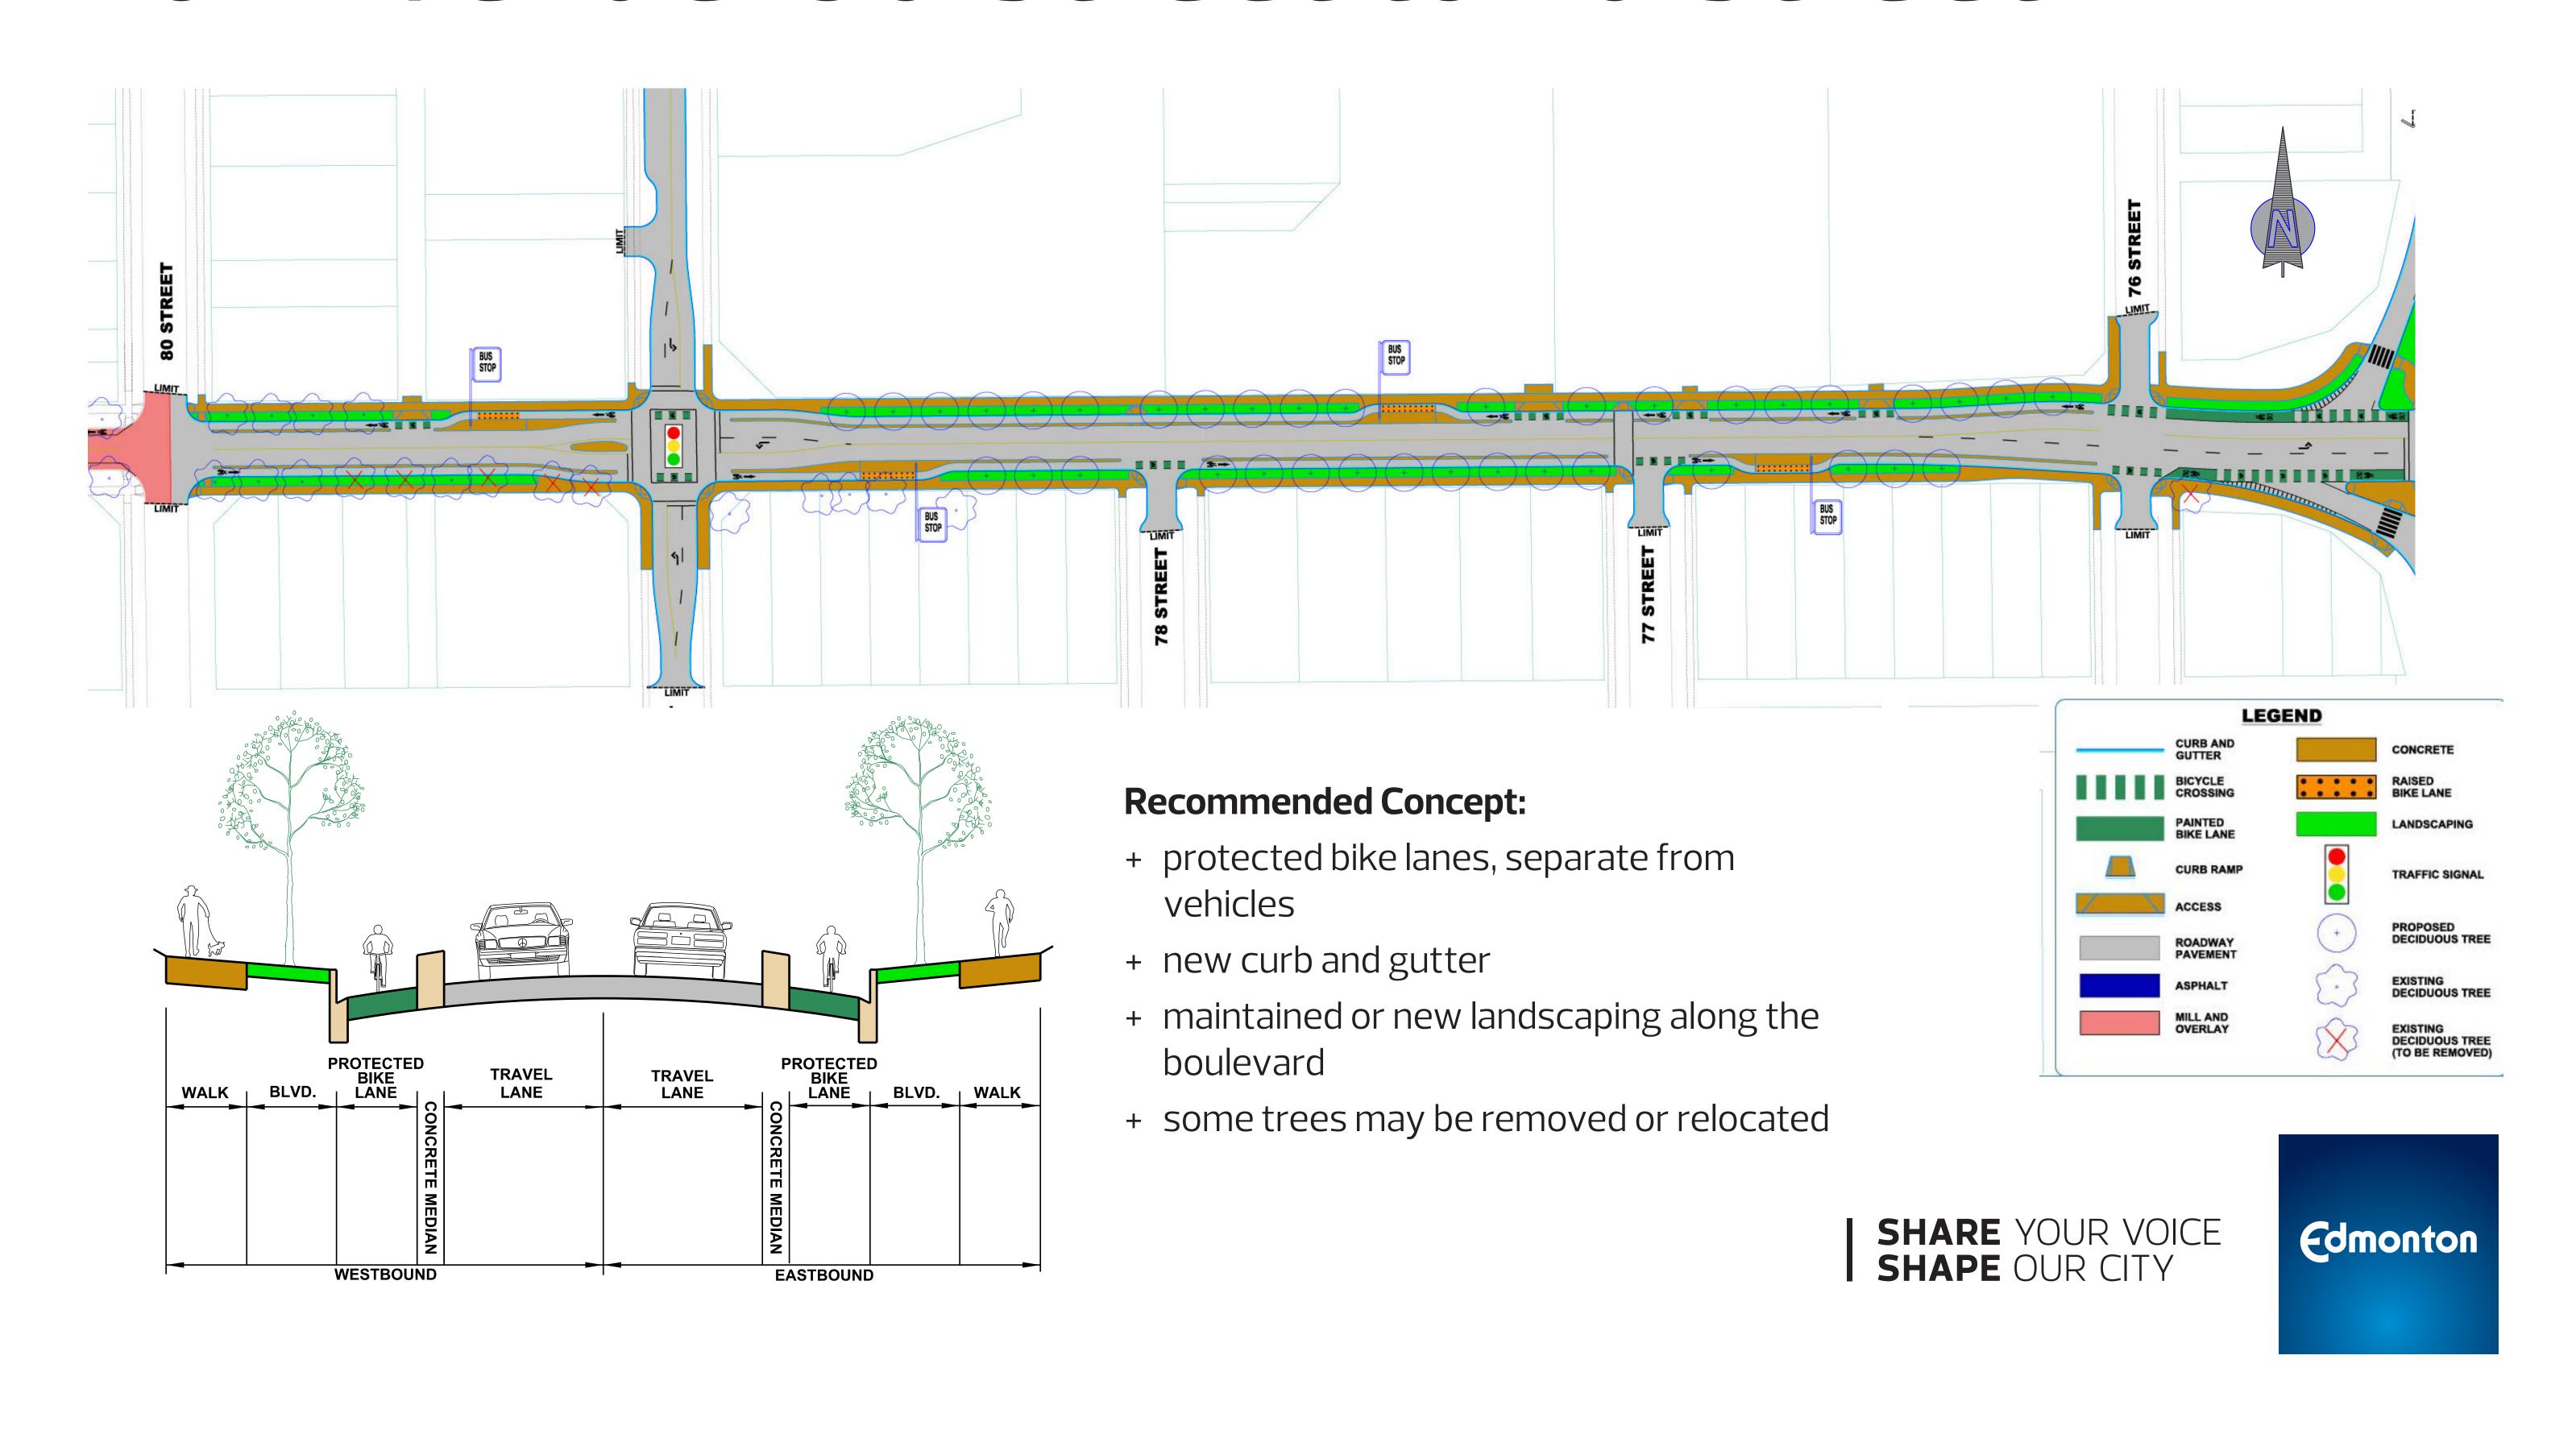

#### 101 Avenue: 80 Street to 76 Street

#### **Recommended Concept:**

- + added dedicated (painted) bike lanes to connect to the wider active mode network
- + no changes to the curb and gutter
- + new road surface
- + landscaping maintained in this section