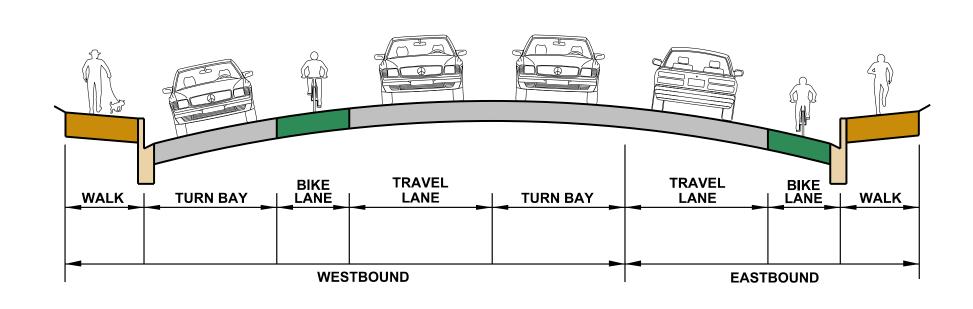

was created using your input from engagement events in spring and fall 2021.

**Edmonton** 

## Project Overview

The 101 Avenue Streetscape aims to enhance the public space along the corridor, between 50 Street and 84 Street, providing a vibrant area that is accessible and a destination for the surrounding communities.



SHARE YOUR VOICE SHAPE OUR CITY



## Project Timeline



We are in the Concept Phase. The next phases are not currently funded.



#### 101 Avenue: 84 Street to 80 Street



#### **Recommended Concept:**

- + added dedicated (painted) bike lanes to connect to the wider active mode network
- + no changes to the curb and gutter
- + new road surface
- + landscaping maintained in this section







#### 101 Avenue: 80 Street to 76 Street



#### 75 Street Intersection





#### **Recommended Concept:**

- + north/south lanes maintained
- + left turn lanes in all directions maintained
- + right turn lanes will be modified in all directions, with tighter to slow down
- + vehicles will cross the bike lane to make right hand turns
- + some trees may be removed or relocated
- + next steps include a safety audit







#### 101 Avenue: 74 Street to 62 Street



#### 101 Avenue: 62 Street to Terrace Road





#### **Recommended Concept:**

- + protected bike lanes, separate from vehicles
- + mid-block crossing for cyclists to safely cross 101 Avenue before Terrace Road
- + some trees may be removed or relocated
- + new curb and gutter
- + add directional signage at the intersection and pavement markings

SHARE YOUR VOICE SHAPE OUR CITY



#### 101 Avenue: Terrace