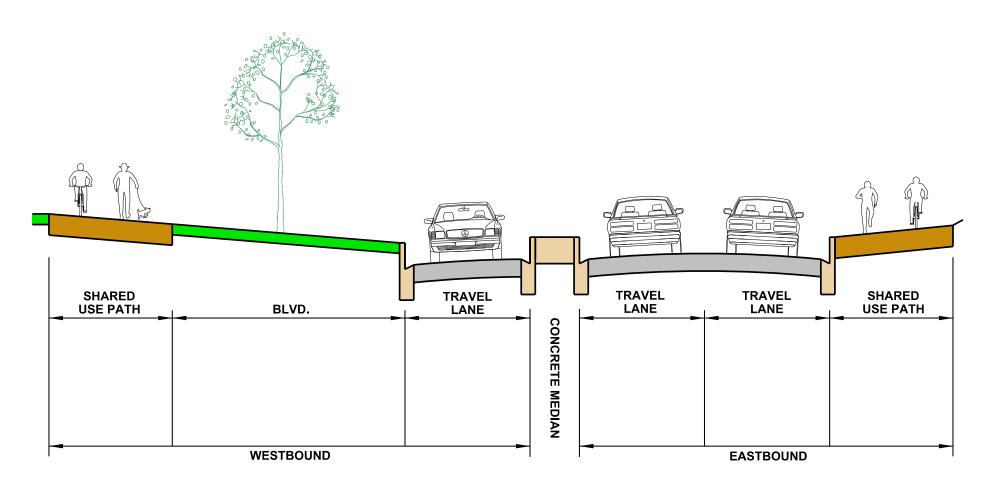

#### 101 Avenue: Terrace Road to 50 Street

SHARED USE PATH

**EXISTING TERRACE ROAD WB** 

**SERVICE ROAD** 

SHARE YOUR VOICE SHAPE OUR CITY

101 Avenue