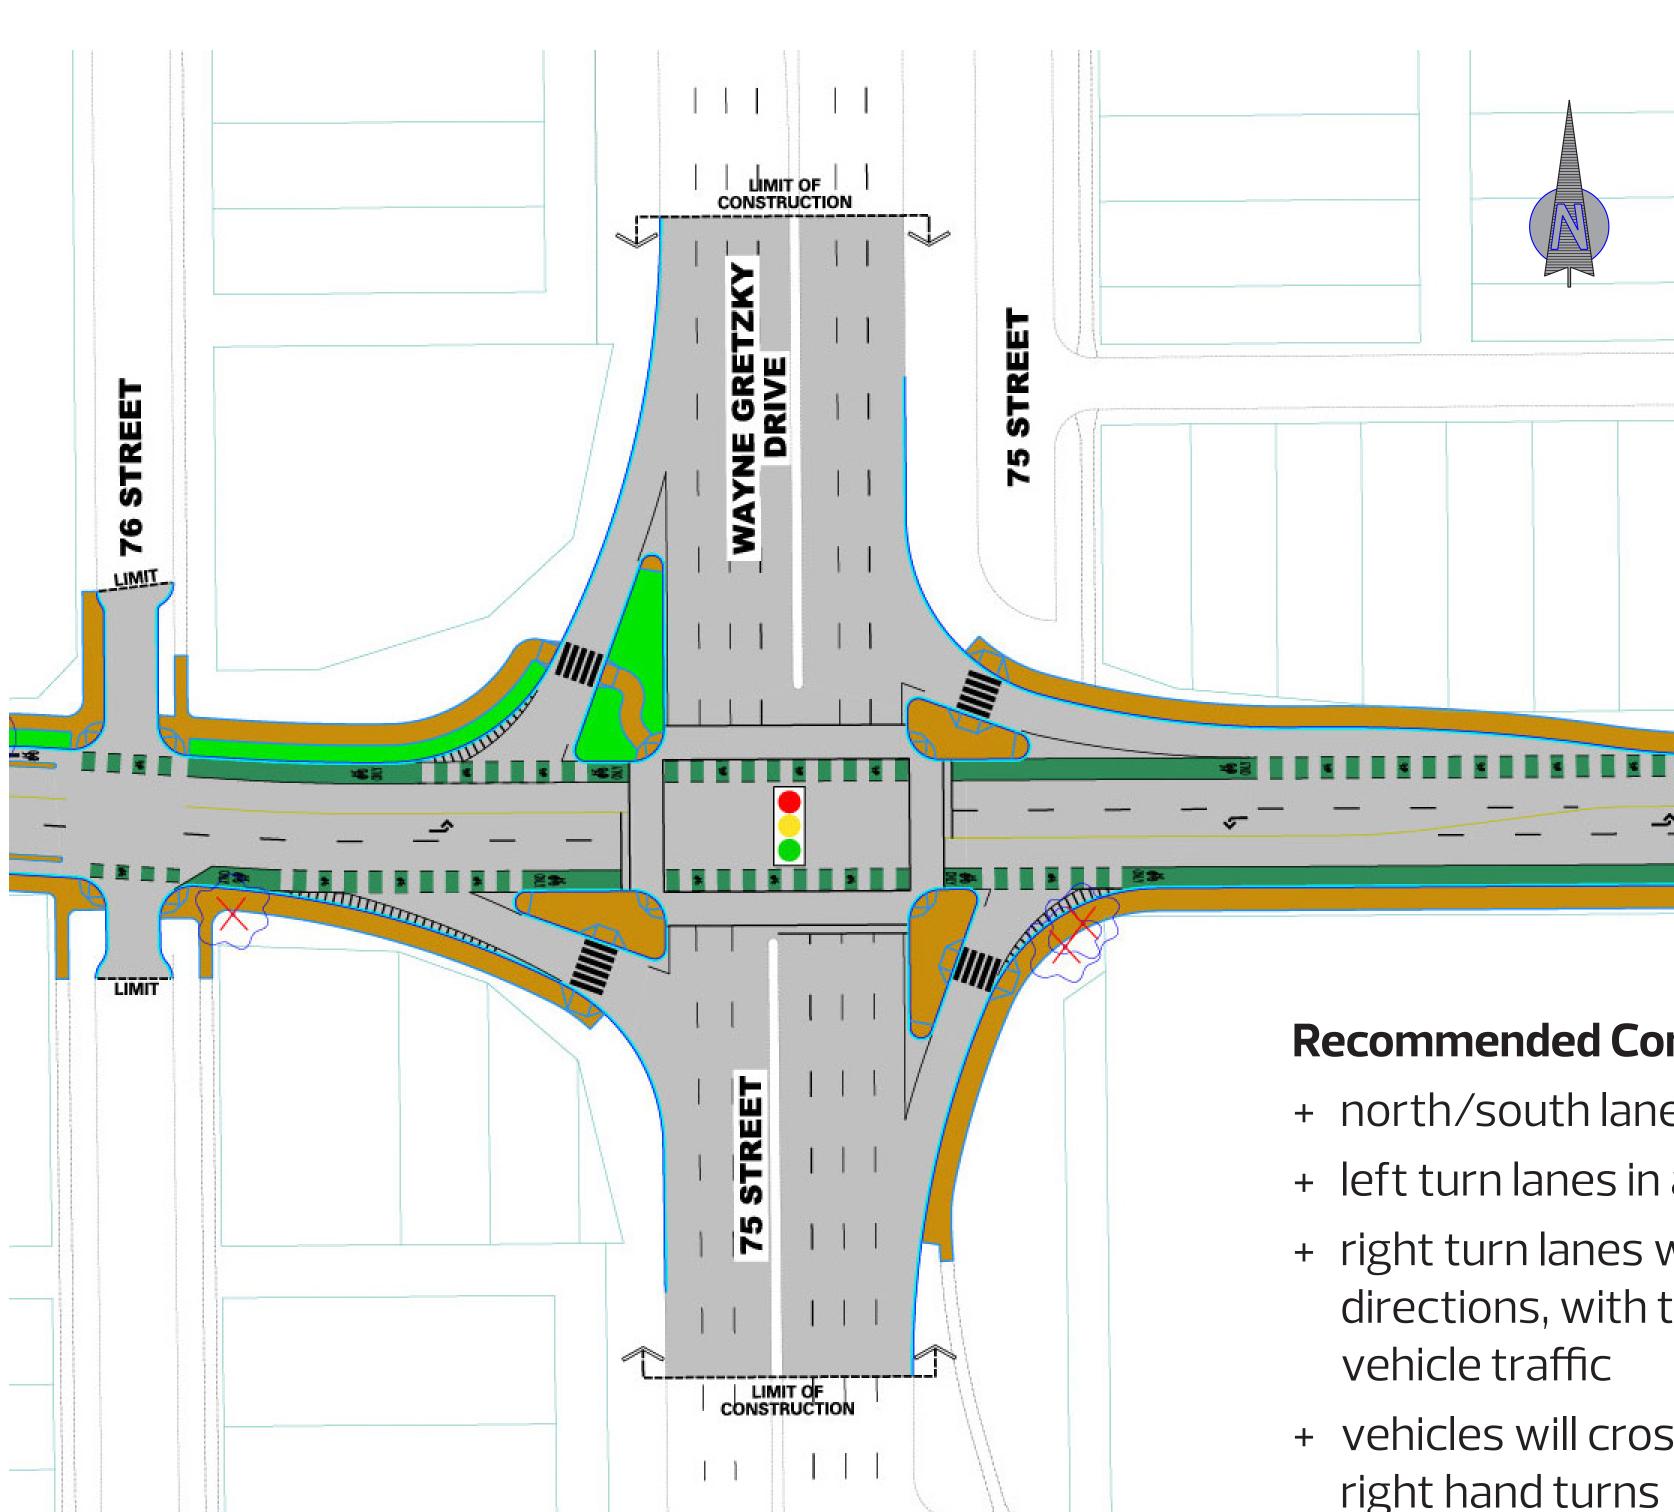

#### 75 Street Intersection

#### **Recommended Concept:**

- + north/south lanes maintained
- + left turn lanes in all directions maintained
- + right turn lanes will be modified in all directions, with tighter to slow down
- + vehicles will cross the bike lane to make right hand turns
- + some trees may be removed or relocated
- + next steps include a safety audit