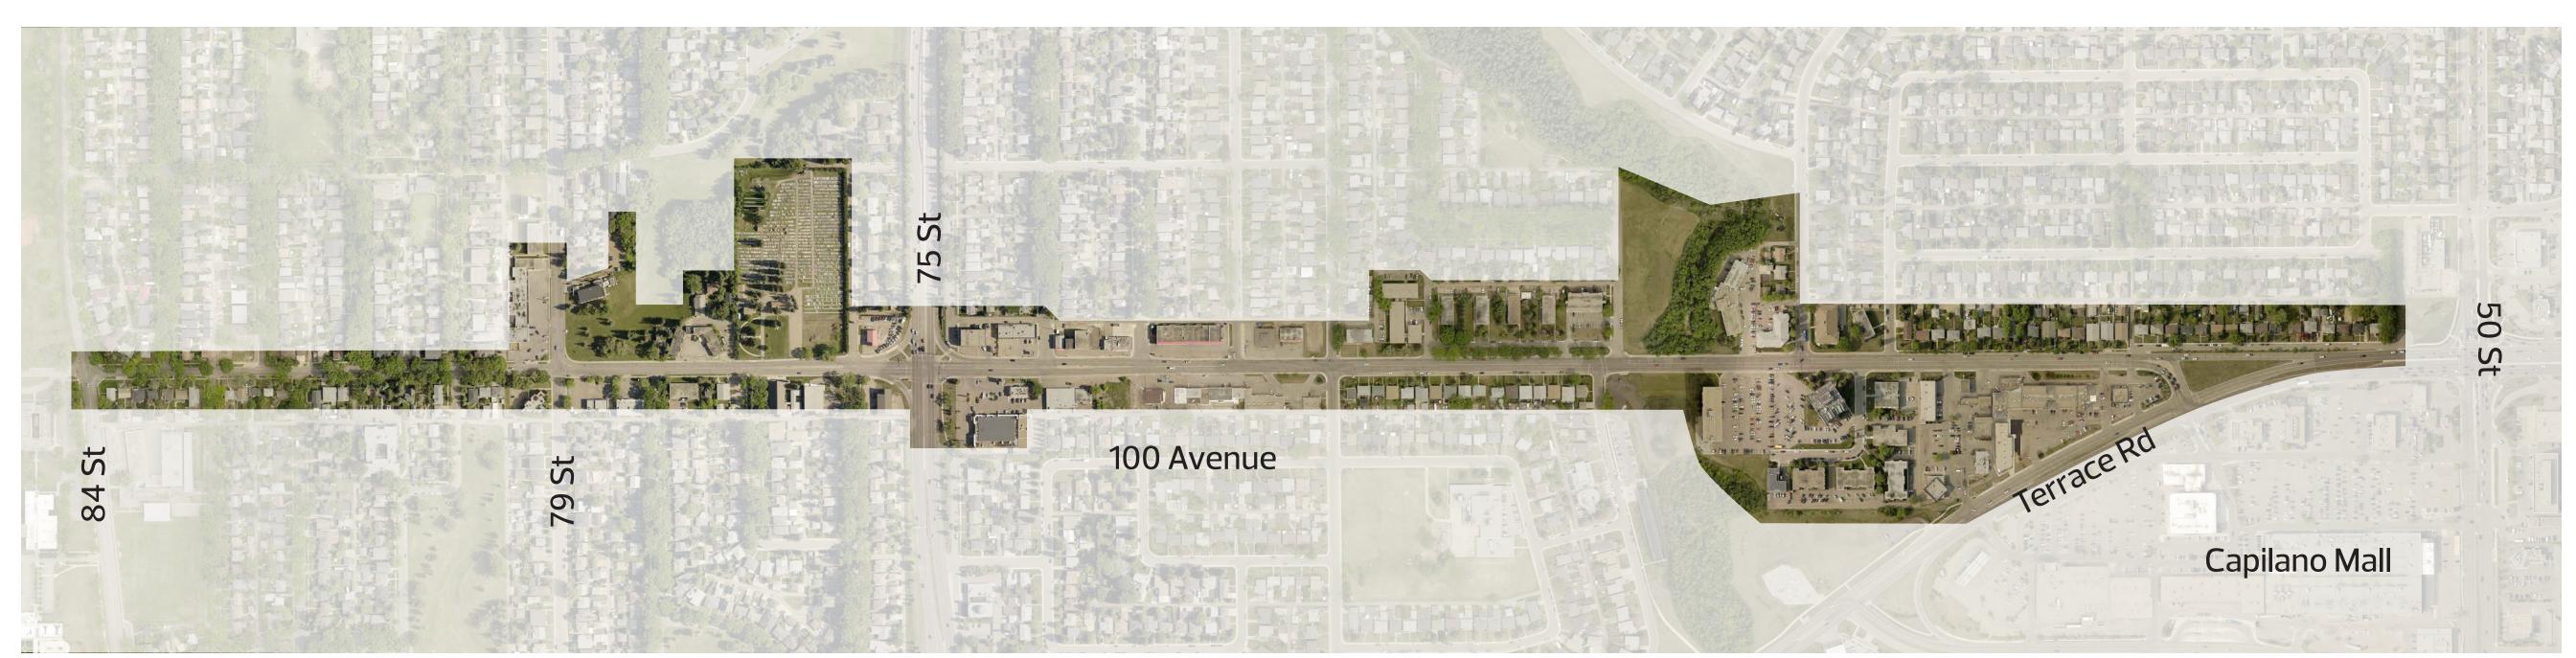

## Project Overview

The 101 Avenue Streetscape aims to enhance the public space along the corridor, between 50 Street and 84 Street, providing a vibrant area that is accessible and a destination for the surrounding communities.