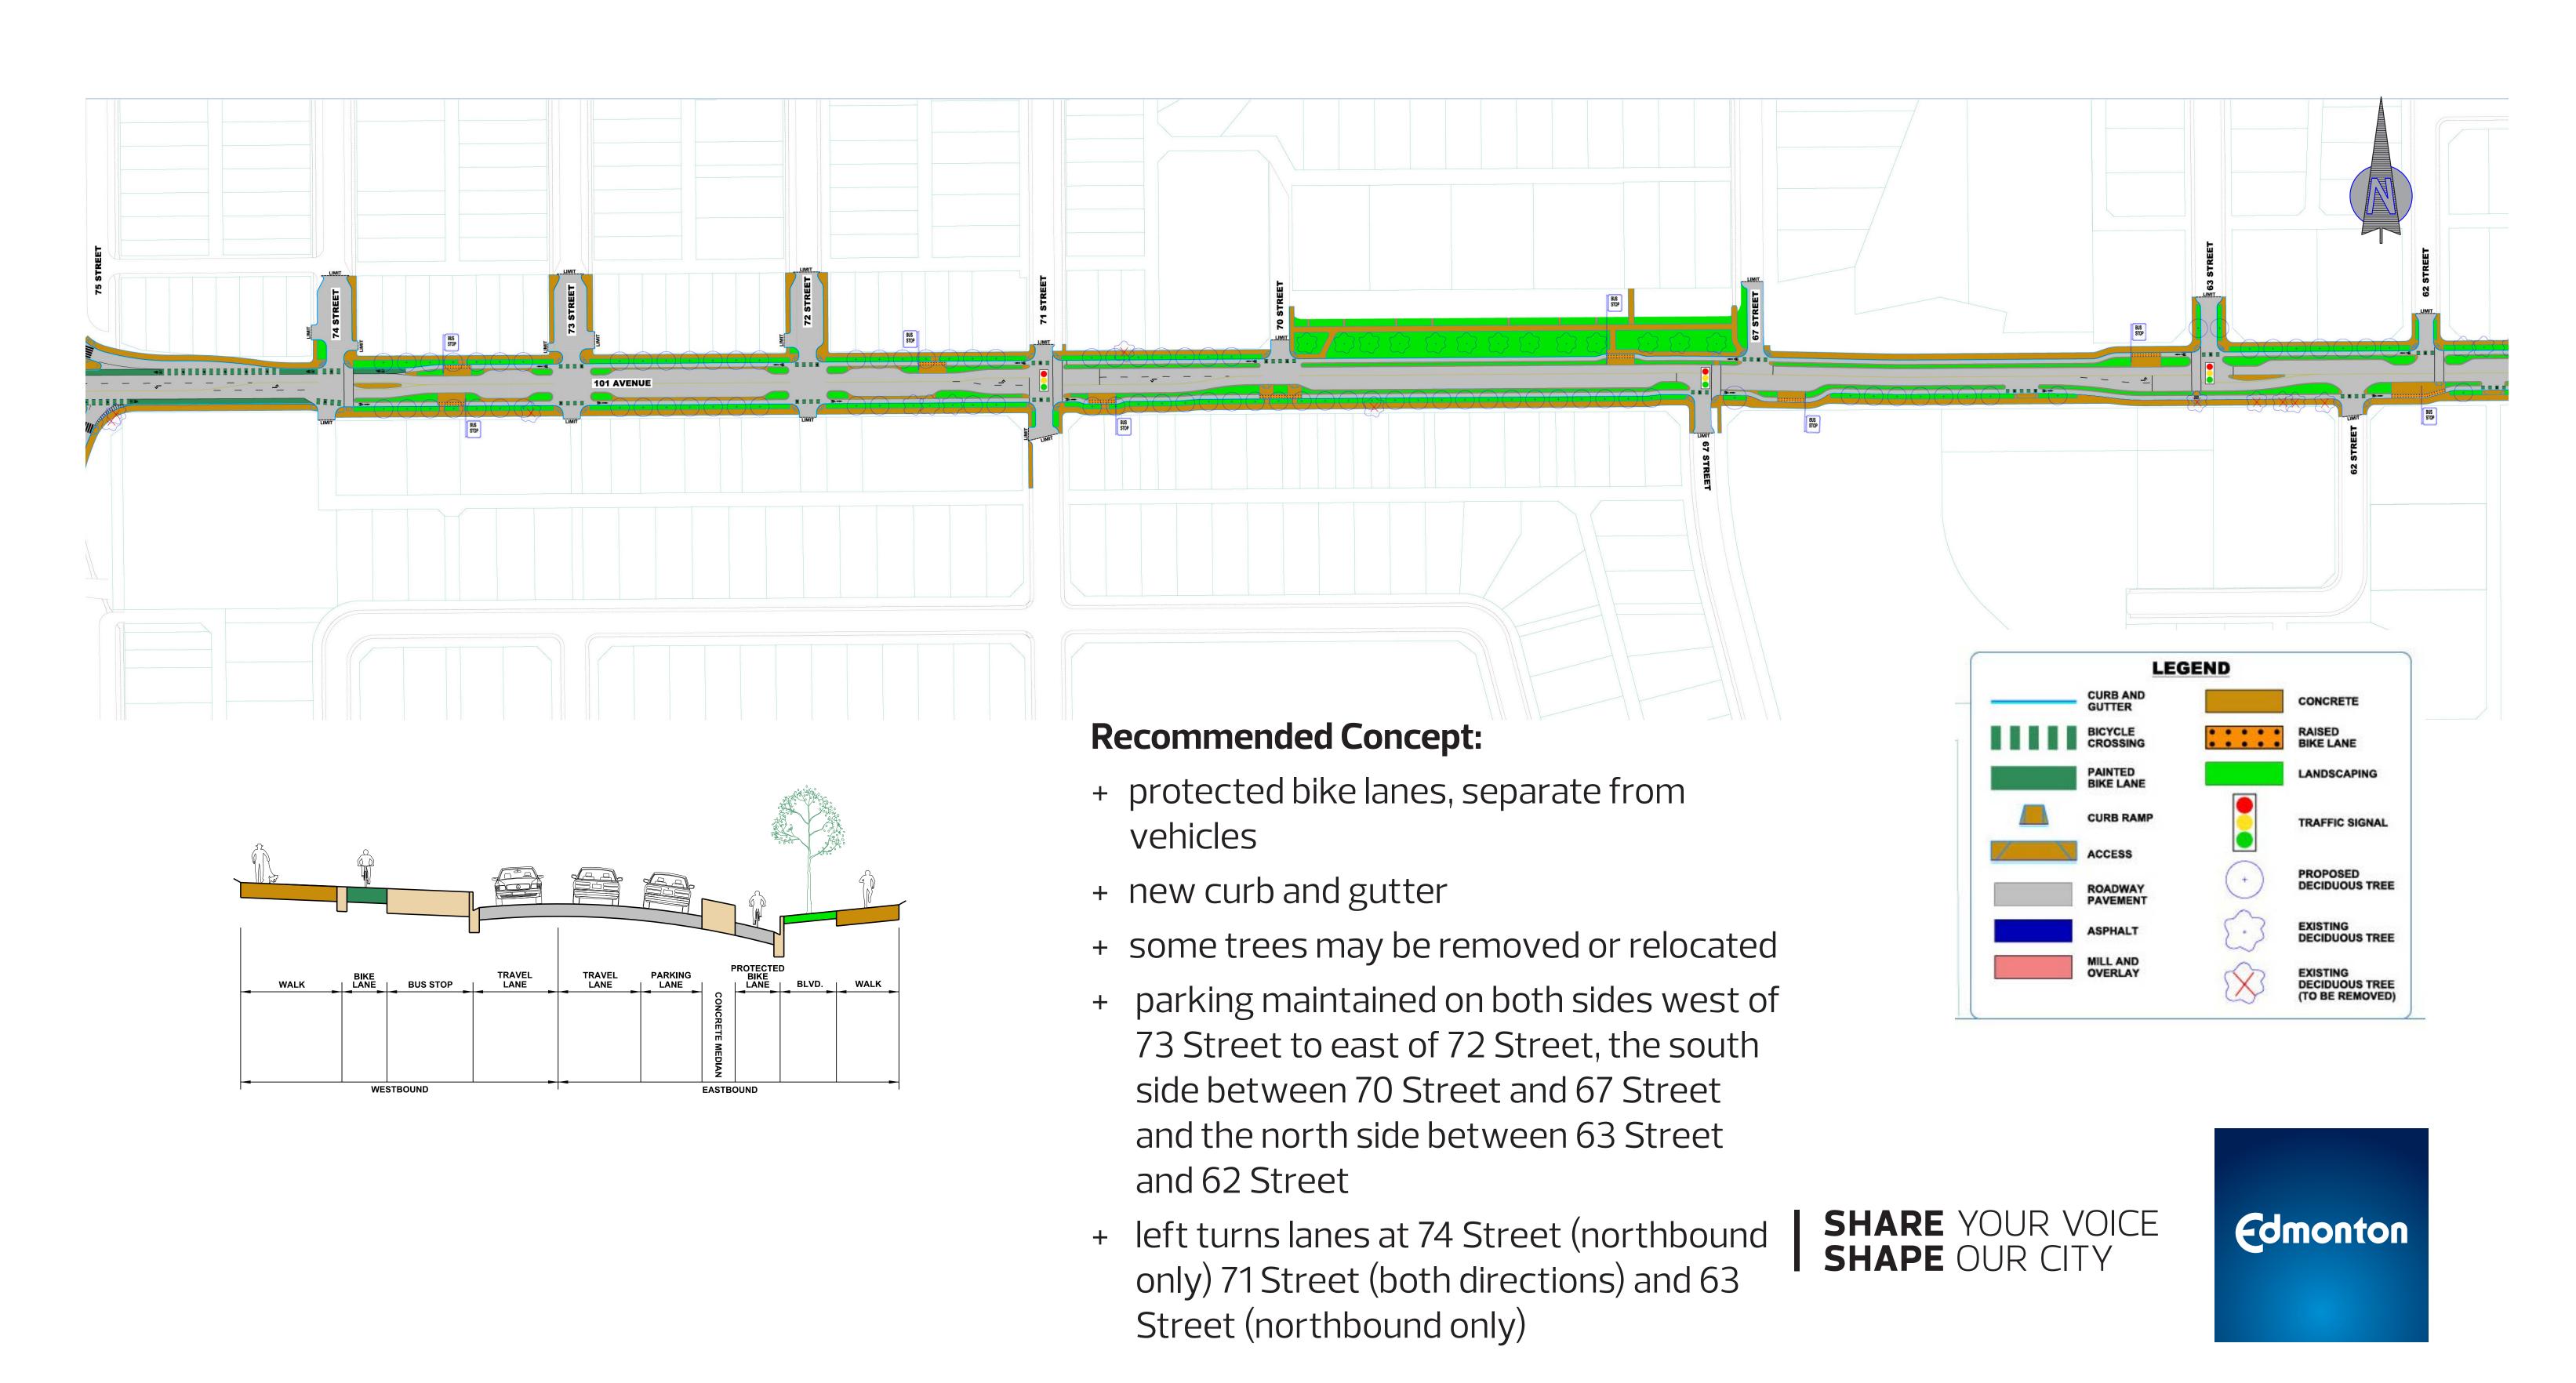

#### 101 Avenue: 74 Street to 62 Street

#### **Recommended Concept:**

- + protected bike lanes, separate from vehicles
- + mid-block crossing for cyclists to safely cross 101 Avenue before Terrace Road
- + some trees may be removed or relocated
- + new curb and gutter
- + add directional signage at the intersection and pavement markings