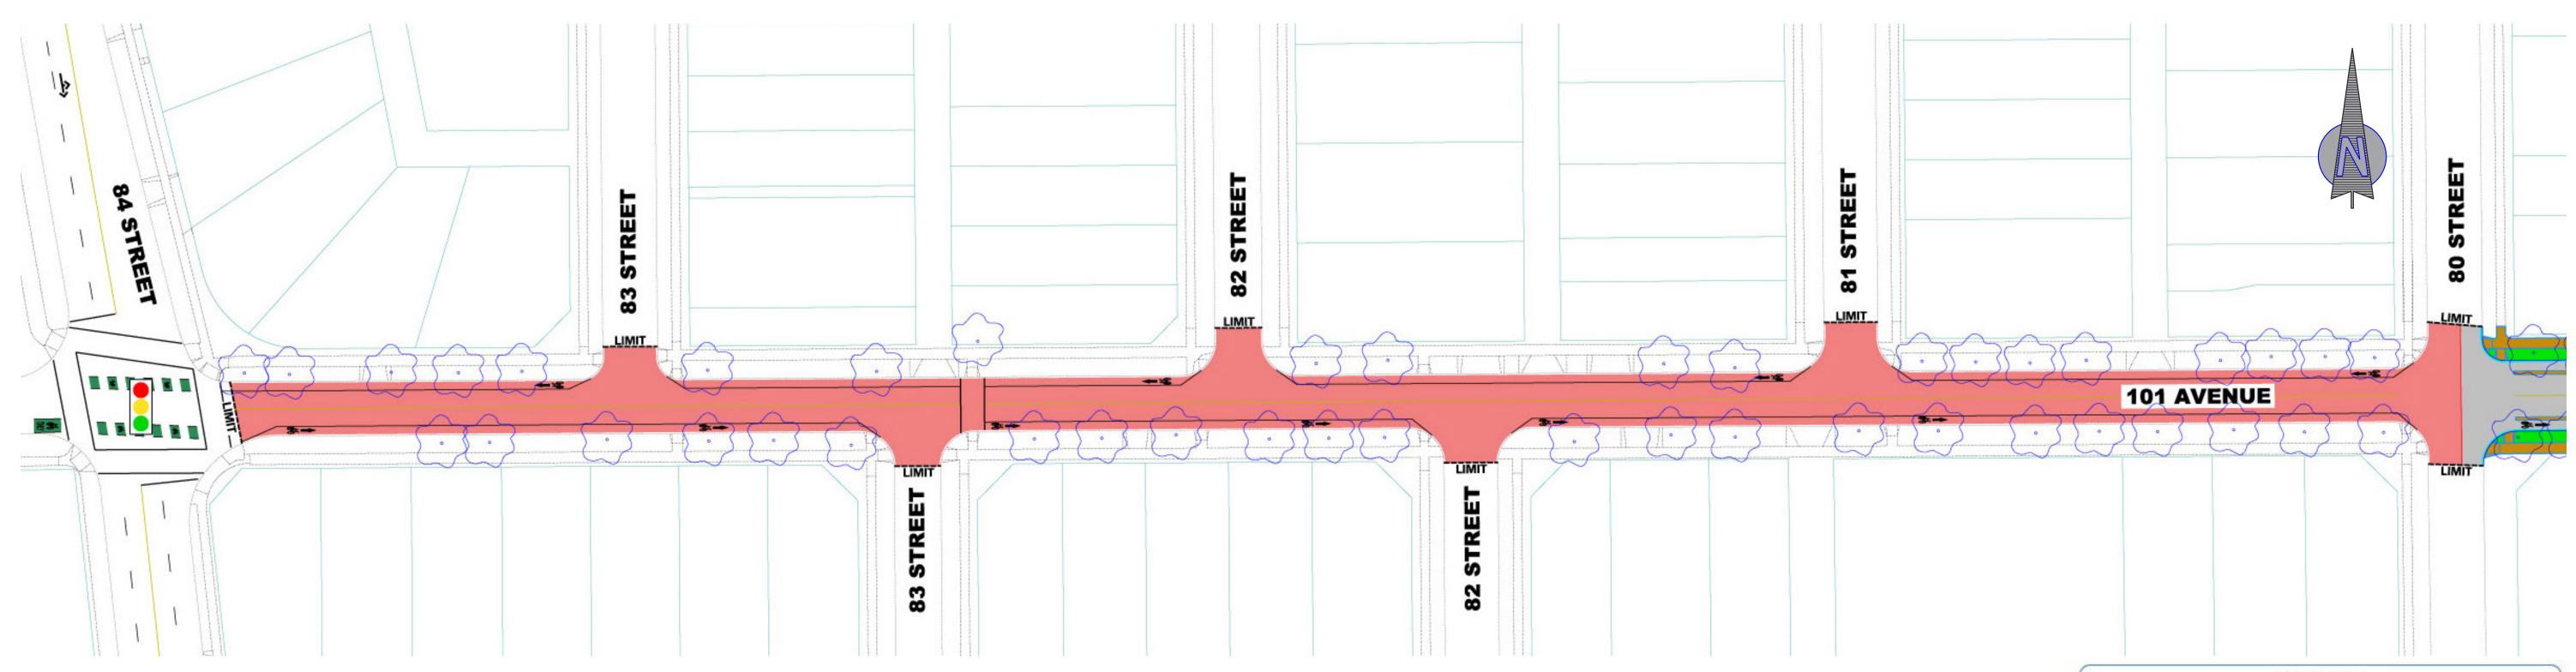

#### 101 Avenue: 84 Street to 80 Street

#### **Recommended Concept:**

- + added dedicated (painted) bike lanes to connect to the wider active mode network
- + no changes to the curb and gutter
- + new road surface
- + landscaping maintained in this section