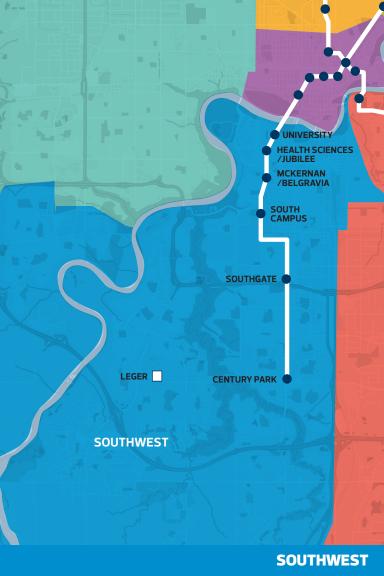

#### Near Southgate, Century Park, Leger

| Resource                                                                                           | Hours                                                                             | Age   | What's there                                         |
|----------------------------------------------------------------------------------------------------|-----------------------------------------------------------------------------------|-------|------------------------------------------------------|
| <b>Kaskitayo Skate Park</b><br>1979 – 111 St                                                       | City of Edmonton Park<br>Hours Apply                                              | ALL   | Skateboarding/biking                                 |
| William Lutsky<br>YMCA*<br>1975 – 111 St<br>780–439–9622                                           | MON – FRI: 5:30am–10:30pm<br>SAT &SUN: 7am–9pm<br>Holidays: 7am–9pm               | ALL   | Gymnasium<br>Workout facility<br>Swimming Pool       |
| Boys & Girls Club-Big<br>Brothers Big Sisters<br>Steinhauer Club<br>10729 – 31 Ave<br>780-440-5311 | MON, WED & FRI:<br>3:30pm-6pm                                                     | 12-17 |                                                      |
| <b>Riverbend Branch EPL</b> 460 Riverbend Square 780–944–5311                                      | MON – THU: 10am–9pm<br>FRI & SAT: 10am–6pm<br>SUN:1pm–5pm                         | ALL   | Public computers & printing Scanning Tech Help Wi-Fi |
| Terwillegar<br>Community<br>Recreation Centre*<br>2051 Leger Road<br>3-1-1                         | MON – FRI:<br>5:30am–10:30pm<br>SAT & SUN:<br>5:30am–10:30pm<br>Holidays: 7am–9pm | ALL   | Gymnasium<br>Workout facility<br>Swimming Pool       |