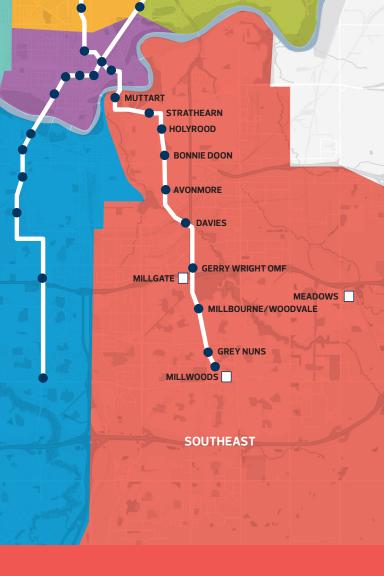

#### **Near Muttart**

| Hours                                                                                                       | Age                                                                                                                                                                                                                                                                                                              | What's there                                                                                                                                                                                                                                                                                                                                         |
|-------------------------------------------------------------------------------------------------------------|------------------------------------------------------------------------------------------------------------------------------------------------------------------------------------------------------------------------------------------------------------------------------------------------------------------|------------------------------------------------------------------------------------------------------------------------------------------------------------------------------------------------------------------------------------------------------------------------------------------------------------------------------------------------------|
| MON – FRI: 1pm–6pm                                                                                          | 12-24                                                                                                                                                                                                                                                                                                            | Basic needs support,<br>medical, dental, hous-<br>ing, food, addictions<br>support<br>Programming in art,<br>music, textiles                                                                                                                                                                                                                         |
| MON – THU: 9am–11:30am,<br>1pm–3:30pm<br>FRI: 1pm–3:30pm                                                    | 16-26                                                                                                                                                                                                                                                                                                            | Showers, food, phone,<br>laundry, internet, harm<br>reduction supplies                                                                                                                                                                                                                                                                               |
| MON – FRI: 9am–5pm<br>8:30pm–7am                                                                            | 16-24                                                                                                                                                                                                                                                                                                            | No documentation required. Emergency accommodation.                                                                                                                                                                                                                                                                                                  |
| MON – FRI: 5:30am–10pm<br>SAT–SUN: 7am–7pm                                                                  | ALL                                                                                                                                                                                                                                                                                                              | Gymnasium<br>Workout facility<br>Swimming Pool                                                                                                                                                                                                                                                                                                       |
| Office Hours:<br>MON-THU: 12pm-7pm<br>FRI: 12pm-9pm<br>Drop-In Hours:<br>MON & WED: 4pm-7pm<br>FRI: 6pm-9pm | ALL                                                                                                                                                                                                                                                                                                              | Resources, events, drop<br>in programs.<br>Some programs may<br>only be available to<br>certain age groups and/<br>or identities.                                                                                                                                                                                                                    |
| MON – FRI: 8:30am-4:30pm                                                                                    | ALL                                                                                                                                                                                                                                                                                                              | Alternative Suspension<br>Youth Transition<br>Program<br>Youth Drop In (bring ID<br>to participate)                                                                                                                                                                                                                                                  |
| MON-FRI: 9am-9pm<br>SAT: 9am-6pm<br>SUN: 1-5pm                                                              | ALL                                                                                                                                                                                                                                                                                                              | Public computers & printing<br>Scanning, Wi-Fi                                                                                                                                                                                                                                                                                                       |
| MON-THU: 10AM-9PM<br>FRI - SAT: 10AM-6PM<br>SUN 1-5PM                                                       |                                                                                                                                                                                                                                                                                                                  |                                                                                                                                                                                                                                                                                                                                                      |
|                                                                                                             | MON – FRI: 1pm–6pm  MON – THU: 9am–11:30am, 1pm–3:30pm FRI: 1pm–3:30pm  MON – FRI: 9am–5pm 8:30pm–7am  MON – FRI: 5:30am–10pm SAT–SUN: 7am–7pm  Office Hours: MON–THU: 12pm–7pm FRI: 12pm–9pm Drop–In Hours: MON & WED: 4pm–7pm FRI: 6pm–9pm  MON – FRI: 8:30am–4:30pm  MON–FRI: 9am–9pm SAT: 9am–6pm SUN: 1–5pm | MON – FRI: 1pm–6pm 12–24  MON – THU: 9am–11:30am, 1pm–3:30pm FRI: 1pm–3:30pm  MON – FRI: 9am–5pm 16–24  8:30pm–7am 16–24  MON – FRI: 5:30am–10pm ALL  MON–THU: 12pm–7pm FRI: 12pm–7pm FRI: 12pm–9pm Drop–In Hours: MON & WED: 4pm–7pm FRI: 6pm–9pm  MON – FRI: 8:30am–4:30pm ALL  MON–FRI: 9am–9pm SUN: 1–5pm  MON–THU: 10AM–9PM FRI – SAT: 10AM–6PM |

## Near Strathearn, Hollyrood, Bonnie Doon

| Resource                                                                                                                   | Hours                                                  | Age   | What's there                                             |
|----------------------------------------------------------------------------------------------------------------------------|--------------------------------------------------------|-------|----------------------------------------------------------|
| <b>YESS – Shelter</b><br>9310 – 82 Avenue<br>780–468–7070                                                                  | SUN-SAT:<br>9pm-8:30am                                 | 15-21 | Food, bed, rec room,<br>showers, laundry,<br>bus tickets |
| Idylwylde Edmonton<br>Public Library<br>(Bonnie Doon)<br>8310 – 88 ave<br>(Bonnie Doon<br>Shopping Centre)<br>780-436-1808 | MON - THU: 10-9pm<br>FRI-SAT: 10am-6pm<br>SUN: 1pm-5pm | ALL   |                                                          |
| Fulton Skatepark<br>6110 – 98 Avenue.                                                                                      | City of Edmonton Park<br>Hours Apply                   | ALL   |                                                          |
| <b>Capilano Library</b> 9915–67 ST 780–496–1802                                                                            | MON-THU: 10AM-9PM<br>FRI - SAT: 10AM-6PM<br>SUN 1-5PM  |       |                                                          |

#### **Near Davies**

| Resource                                                              | Hours                                     | Age        | What's there                                                                                                                                                 |
|-----------------------------------------------------------------------|-------------------------------------------|------------|--------------------------------------------------------------------------------------------------------------------------------------------------------------|
| Rizn Youth<br>Celebration Church<br>7215 Argyll Rd NW<br>780-424-8724 | Last Friday of every month:<br>6:30pm-9pm | GR<br>7-12 | Youth Connect Groups<br>(YCG's) run weekly<br>in different locations,<br>meeting at the Church.<br>Call the Church for more<br>information<br>(780-424-8724) |

## **Near Millgate**

| Resource                                                                      | Hours                                                                    | Age           | What's there                                                                                                                                                                                                                           |
|-------------------------------------------------------------------------------|--------------------------------------------------------------------------|---------------|----------------------------------------------------------------------------------------------------------------------------------------------------------------------------------------------------------------------------------------|
| Millwoods Recreation<br>Centre*<br>7207 – 28th Ave<br>3–1–1                   | MON – FRI: 5:30am – 10pm<br>SAT – SUN: 7am – 10pm<br>Holidays: 8am – 8pm | ALL           | Gymnasium<br>Workout facility<br>Swimming Pool                                                                                                                                                                                         |
| YEG Youth<br>Millwoods Rec Centre<br>7207 – 28th Avenue<br>3–1–1              | FRI: 5pm-8pm                                                             | 13-17         | Free Drop-in                                                                                                                                                                                                                           |
| Foundation<br>Youth Centre<br>2101 Millbourne Rd<br>West<br>780-437-3000      | TUE: 7–9:30pm<br>MON & FRI: 3:30–5:30pm                                  | 12-18         | Music, hang out space,<br>video games, pool table                                                                                                                                                                                      |
| Rising Youth<br>Edith Rogers<br>8308 Millwoods Road<br>3–1–1                  | WED: 5PM-8pm                                                             | Gr 9+         | Rising Youth provides free opportunities for young people to participate in their communities. There are recreation, citizenship, leadership, and skill development activities and events. Must be in Grade 9 or older to participate. |
| Boys & Girls Club-Big<br>Brothers Big Sisters<br>Tweddle Club<br>9308 42A Ave | MON – WED: 3pm-7:30pm<br>THU: 2pm-7pm<br>FRI: 3pm-7:30pm                 | 18 &<br>under |                                                                                                                                                                                                                                        |
| Millwoods Skate Park<br>7207 – 28 Ave                                         | City of Edmonton Park Hours<br>Apply                                     | ALL           |                                                                                                                                                                                                                                        |