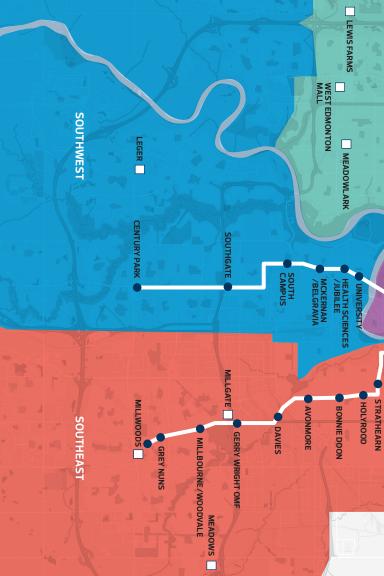

## Near University of Alberta, Health Sciences/Jubilee, McKernan/Belgravia, South Campus/Fort Edmonton Park

| Resource                                                                   | Hours                                                                               | Age   | What's there                                                                                                                                              |
|----------------------------------------------------------------------------|-------------------------------------------------------------------------------------|-------|-----------------------------------------------------------------------------------------------------------------------------------------------------------|
| Strathcona Edmonton<br>Public Library<br>8331 – 104 Street<br>780–496–1828 | MON – THU: 10am–9pm<br>FRI & SAT: 10am–6pm<br>SUN: 1pm–5pm                          | ALL   | Public computers & printing<br>Scanning<br>Tech Help<br>Wi-Fi                                                                                             |
| Old Strathcona<br>Youth Society<br>10325 – 83 Avenue<br>780–496–5947       | TUE – THU: 1pm–9pm<br>FRI & SAT: 2pm–6pm<br>SUN & MON: Closed                       | 14-24 | Housing referrals,<br>collective kitchen,<br>employment &<br>education info, art &<br>recreation activities                                               |
| YESS – Armoury<br>Resource Centre<br>10310 – 85 Avenue<br>780–468–7070     | MON – FRI: 9am–4pm                                                                  | 15-21 | Food, rec room,<br>showers, referrals,<br>donation room, skills<br>workshops, health,<br>salon, laundry                                                   |
| <b>YESS – Shelter</b><br>9310 – 82 Avenue<br>780–468–7070                  | SUN -SAT:<br>9pm-8:30am                                                             | 15-21 | Food, bed, rec room,<br>showers, laundry, bus<br>tickets                                                                                                  |
| <b>The Neighbour Centre</b> 10050 – 81 ave 780–442–5311                    | MON – FRI: 1pm–4pm<br>SAT & SUN: closed                                             | 18+   | Foot care, first aid,<br>housing support, ID<br>support, employment<br>support, showers,<br>laundry, food, clothing,<br>haircuts, support<br>groups, etc. |
| Kinsmen Sports<br>Centre*<br>9100 Walterdale Hill<br>780–442–5311          | MON – FRI: 5:30am–10:30pm<br>SAT: 6:30am–10pm<br>SUN: 7am–10pm<br>Holidays: 8am–8pm | ALL   | Gymnasium<br>Workout facility<br>Swimming Pool                                                                                                            |

#### Near University of Alberta, Health Sciences/Jubilee, McKernan/Belgravia, South Campus/Fort Edmonton Park

| Resource                                                                                         | Hours                                                      | Age   | What's there                                                                         |
|--------------------------------------------------------------------------------------------------|------------------------------------------------------------|-------|--------------------------------------------------------------------------------------|
| Whitemud<br>Crossing EPL<br>145 Whitemud<br>Crossing<br>4211 - 106 St<br>780-496-1822            | MON – THU: 10am–9pm<br>FRI & SAT: 10am–6pm<br>SUN: 1pm–5pm | ALL   | Public computers &<br>printing<br>Scanning, Wi-Fi, iMac,<br>Photoshop,<br>GarageBand |
| Boys & Girls Club –Big<br>Brothers Big Sisters<br>Duggan Club<br>5–3724 – 105 St<br>780–822–2549 | TUE & THU: 3:30pm-6pm                                      | 12-17 |                                                                                      |

#### Near Southgate, Century Park, Leger

| Resource                                                                                           | Hours                                                                             | Age   | What's there                                         |
|----------------------------------------------------------------------------------------------------|-----------------------------------------------------------------------------------|-------|------------------------------------------------------|
| <b>Kaskitayo Skate Park</b><br>1979 – 111 St                                                       | City of Edmonton Park<br>Hours Apply                                              | ALL   | Skateboarding/biking                                 |
| William Lutsky<br>YMCA*<br>1975 – 111 St<br>780–439–9622                                           | MON – FRI: 5:30am–10:30pm<br>SAT &SUN: 7am–9pm<br>Holidays: 7am–9pm               | ALL   | Gymnasium<br>Workout facility<br>Swimming Pool       |
| Boys & Girls Club-Big<br>Brothers Big Sisters<br>Steinhauer Club<br>10729 – 31 Ave<br>780-440-5311 | MON, WED & FRI:<br>3:30pm-6pm                                                     | 12-17 |                                                      |
| <b>Riverbend Branch EPL</b> 460 Riverbend Square 780–944–5311                                      | MON – THU: 10am–9pm<br>FRI & SAT: 10am–6pm<br>SUN:1pm–5pm                         | ALL   | Public computers & printing Scanning Tech Help Wi-Fi |
| Terwillegar<br>Community<br>Recreation Centre*<br>2051 Leger Road<br>3-1-1                         | MON – FRI:<br>5:30am–10:30pm<br>SAT & SUN:<br>5:30am–10:30pm<br>Holidays: 7am–9pm | ALL   | Gymnasium<br>Workout facility<br>Swimming Pool       |

#### **Near Muttart**

| Hours                                                                                                       | Age                                                                                                                                                                                                                                                                                                              | What's there                                                                                                                                                                                                                                                                                                                                         |
|-------------------------------------------------------------------------------------------------------------|------------------------------------------------------------------------------------------------------------------------------------------------------------------------------------------------------------------------------------------------------------------------------------------------------------------|------------------------------------------------------------------------------------------------------------------------------------------------------------------------------------------------------------------------------------------------------------------------------------------------------------------------------------------------------|
| MON – FRI: 1pm–6pm                                                                                          | 12-24                                                                                                                                                                                                                                                                                                            | Basic needs support,<br>medical, dental, hous-<br>ing, food, addictions<br>support<br>Programming in art,<br>music, textiles                                                                                                                                                                                                                         |
| MON – THU: 9am–11:30am,<br>1pm–3:30pm<br>FRI: 1pm–3:30pm                                                    | 16-26                                                                                                                                                                                                                                                                                                            | Showers, food, phone,<br>laundry, internet, harm<br>reduction supplies                                                                                                                                                                                                                                                                               |
| MON – FRI: 9am–5pm<br>8:30pm–7am                                                                            | 16-24                                                                                                                                                                                                                                                                                                            | No documentation required. Emergency accommodation.                                                                                                                                                                                                                                                                                                  |
| MON – FRI: 5:30am–10pm<br>SAT–SUN: 7am–7pm                                                                  | ALL                                                                                                                                                                                                                                                                                                              | Gymnasium<br>Workout facility<br>Swimming Pool                                                                                                                                                                                                                                                                                                       |
| Office Hours:<br>MON-THU: 12pm-7pm<br>FRI: 12pm-9pm<br>Drop-In Hours:<br>MON & WED: 4pm-7pm<br>FRI: 6pm-9pm | ALL                                                                                                                                                                                                                                                                                                              | Resources, events, drop<br>in programs.<br>Some programs may<br>only be available to<br>certain age groups and/<br>or identities.                                                                                                                                                                                                                    |
| MON – FRI: 8:30am-4:30pm                                                                                    | ALL                                                                                                                                                                                                                                                                                                              | Alternative Suspension<br>Youth Transition<br>Program<br>Youth Drop In (bring ID<br>to participate)                                                                                                                                                                                                                                                  |
| MON-FRI: 9am-9pm<br>SAT: 9am-6pm<br>SUN: 1-5pm                                                              | ALL                                                                                                                                                                                                                                                                                                              | Public computers & printing<br>Scanning, Wi-Fi                                                                                                                                                                                                                                                                                                       |
| MON-THU: 10AM-9PM<br>FRI - SAT: 10AM-6PM<br>SUN 1-5PM                                                       |                                                                                                                                                                                                                                                                                                                  |                                                                                                                                                                                                                                                                                                                                                      |
|                                                                                                             | MON – FRI: 1pm–6pm  MON – THU: 9am–11:30am, 1pm–3:30pm FRI: 1pm–3:30pm  MON – FRI: 9am–5pm 8:30pm–7am  MON – FRI: 5:30am–10pm SAT–SUN: 7am–7pm  Office Hours: MON–THU: 12pm–7pm FRI: 12pm–9pm Drop–In Hours: MON & WED: 4pm–7pm FRI: 6pm–9pm  MON – FRI: 8:30am–4:30pm  MON–FRI: 9am–9pm SAT: 9am–6pm SUN: 1–5pm | MON – FRI: 1pm–6pm 12–24  MON – THU: 9am–11:30am, 1pm–3:30pm FRI: 1pm–3:30pm  MON – FRI: 9am–5pm 16–24  8:30pm–7am 16–24  MON – FRI: 5:30am–10pm ALL  MON–THU: 12pm–7pm FRI: 12pm–7pm FRI: 12pm–9pm Drop–In Hours: MON & WED: 4pm–7pm FRI: 6pm–9pm  MON – FRI: 8:30am–4:30pm ALL  MON–FRI: 9am–9pm SUN: 1–5pm  MON–THU: 10AM–9PM FRI – SAT: 10AM–6PM |

## Near Strathearn, Hollyrood, Bonnie Doon

| Resource                                                                                                                   | Hours                                                  | Age   | What's there                                             |
|----------------------------------------------------------------------------------------------------------------------------|--------------------------------------------------------|-------|----------------------------------------------------------|
| <b>YESS – Shelter</b><br>9310 – 82 Avenue<br>780–468–7070                                                                  | SUN-SAT:<br>9pm-8:30am                                 | 15-21 | Food, bed, rec room,<br>showers, laundry,<br>bus tickets |
| Idylwylde Edmonton<br>Public Library<br>(Bonnie Doon)<br>8310 – 88 ave<br>(Bonnie Doon<br>Shopping Centre)<br>780-436-1808 | MON - THU: 10-9pm<br>FRI-SAT: 10am-6pm<br>SUN: 1pm-5pm | ALL   |                                                          |
| Fulton Skatepark<br>6110 – 98 Avenue.                                                                                      | City of Edmonton Park<br>Hours Apply                   | ALL   |                                                          |
| <b>Capilano Library</b> 9915–67 ST 780–496–1802                                                                            | MON-THU: 10AM-9PM<br>FRI - SAT: 10AM-6PM<br>SUN 1-5PM  |       |                                                          |

#### **Near Davies**

| Resource                                                              | Hours                                     | Age        | What's there                                                                                                                                                 |
|-----------------------------------------------------------------------|-------------------------------------------|------------|--------------------------------------------------------------------------------------------------------------------------------------------------------------|
| Rizn Youth<br>Celebration Church<br>7215 Argyll Rd NW<br>780-424-8724 | Last Friday of every month:<br>6:30pm-9pm | GR<br>7-12 | Youth Connect Groups<br>(YCG's) run weekly<br>in different locations,<br>meeting at the Church.<br>Call the Church for more<br>information<br>(780-424-8724) |

## **Near Millgate**

| Resource                                                                      | Hours                                                                    | Age           | What's there                                                                                                                                                                                                                           |
|-------------------------------------------------------------------------------|--------------------------------------------------------------------------|---------------|----------------------------------------------------------------------------------------------------------------------------------------------------------------------------------------------------------------------------------------|
| Millwoods Recreation<br>Centre*<br>7207 – 28th Ave<br>3–1–1                   | MON – FRI: 5:30am – 10pm<br>SAT – SUN: 7am – 10pm<br>Holidays: 8am – 8pm | ALL           | Gymnasium<br>Workout facility<br>Swimming Pool                                                                                                                                                                                         |
| YEG Youth<br>Millwoods Rec Centre<br>7207 – 28th Avenue<br>3–1–1              | FRI: 5pm-8pm                                                             | 13-17         | Free Drop-in                                                                                                                                                                                                                           |
| Foundation<br>Youth Centre<br>2101 Millbourne Rd<br>West<br>780-437-3000      | TUE: 7–9:30pm<br>MON & FRI: 3:30–5:30pm                                  | 12-18         | Music, hang out space,<br>video games, pool table                                                                                                                                                                                      |
| Rising Youth<br>Edith Rogers<br>8308 Millwoods Road<br>3–1–1                  | WED: 5PM-8pm                                                             | Gr 9+         | Rising Youth provides free opportunities for young people to participate in their communities. There are recreation, citizenship, leadership, and skill development activities and events. Must be in Grade 9 or older to participate. |
| Boys & Girls Club-Big<br>Brothers Big Sisters<br>Tweddle Club<br>9308 42A Ave | MON – WED: 3pm-7:30pm<br>THU: 2pm-7pm<br>FRI: 3pm-7:30pm                 | 18 &<br>under |                                                                                                                                                                                                                                        |
| Millwoods Skate Park<br>7207 – 28 Ave                                         | City of Edmonton Park Hours<br>Apply                                     | ALL           |                                                                                                                                                                                                                                        |

#### Near Millbourne/Woodvale

| Resource                                                                                            | Hours                                                     | Age           | What's there    |
|-----------------------------------------------------------------------------------------------------|-----------------------------------------------------------|---------------|-----------------|
| Boys & Girls Club-<br>Big Brothers Big<br>Sisters Tweddle Club<br>9308 – 42A Avenue<br>780–822–2561 | MON – WED: 3pm-7:30pm<br>THU: 2pm-7:00pm<br>FRI: 3-7:30pm | 18 &<br>under | Meal, activites |

## **Near Grey Nuns, Millwoods**

| Resource                                                                                                                                                                        | Hours                                                      | Age           | What's there                                                                                                                                                                                                                           |
|---------------------------------------------------------------------------------------------------------------------------------------------------------------------------------|------------------------------------------------------------|---------------|----------------------------------------------------------------------------------------------------------------------------------------------------------------------------------------------------------------------------------------|
| City of Edmonton<br>Assessment &<br>Short-Term<br>Counselling<br>#110, 6203 – 28 Ave<br>780-496-4777                                                                            | MON – FRI: 8:30am-4:30pm                                   | *14+          | Counseling for daily<br>life and family issues.<br>Referrals for Financial<br>resources, housing<br>options, community<br>resources and<br>recreational<br>opportunities.                                                              |
| Millwoods Edmonton<br>Public Library<br>2610 Hewes Way<br>780–496–1818                                                                                                          | MON – THU: 10am–9pm<br>FRI & SAT: 10am–6pm<br>SUN: 1pm–5pm | ALL           | Public computers & printing Scanning, Wi–Fi, iMac, Photoshop, GarageBand                                                                                                                                                               |
| Millwoods<br>Youth Drop-In<br>2610 Hewes Way<br>780-437-3000                                                                                                                    | MON & WED: 3:30pm-6pm                                      | 13-17         | Youth Drop-In                                                                                                                                                                                                                          |
| Rising Youth<br>J. Percy Page<br>2707 Millwoods Road<br>3–1–1                                                                                                                   | FRI: 5:30 – 8:30pm                                         | Gr 9+         | Rising Youth provides free opportunities for young people to participate in their communities. There are recreation, citizenship, leadership, and skill development activities and events. Must be in Grade 9 or older to participate. |
| Boys & Girls Club-Big<br>Brothers Big Sisters<br>Sakaw Club<br>#10, 1275 – 62 St<br>780-822-2564                                                                                | MON, WED: 3:30pm – 6pm<br>THU: 2:30pm – 6pm                | 18 +<br>under |                                                                                                                                                                                                                                        |
| Side Door Youth<br>Centre Evangel<br>Pentecostal<br>Assembly<br>4461 – 50 St.<br>780-468-4717                                                                                   | MON-WED: 3:30-6pm<br>THU: 2:30-6pm                         | Gr<br>6-12    | Non-religious drop-in.<br>Games and snacks<br>available.                                                                                                                                                                               |
| Boys & Girls Club-Big<br>Brothers Big Sisters<br>Sakaw Club<br>#10, 1275 – 62 St<br>780-822-2564<br>Side Door Youth<br>Centre Evangel<br>Pentecostal<br>Assembly<br>4461–50 St. | THU: 2:30pm – 6pm  MON–WED: 3:30–6pm                       | under         | for young people to participate in their communities. There are recreation, citizenship leadership, and skill development activitie and events. Must be in Grade 9 or older to participate.  Non-religious drop-in Games and snacks    |

#### **Near Meadows**

| Resource                                                                         | Hours                                                    | Age   | What's there                                   |
|----------------------------------------------------------------------------------|----------------------------------------------------------|-------|------------------------------------------------|
| Meadows<br>Recreation Centre<br>2704 – 17 Street NW<br>3–1–1                     | MON-SUN<br>5:30pm-10:30pm                                | ALL   | Gymnasium<br>Workout facility<br>Swimming Pool |
| YEG Youth<br>Meadows Rec Centre<br>2704 – 17 St<br>3–1–1                         | MON: 5-8pm                                               | 13-17 | Free Drop-in                                   |
| Meadows Branch<br>Edmonton Public<br>Library<br>2702 – 17 Street<br>780-442-7472 | MON-THU: 10am-9pm<br>FRI & SAT: 10am-6pm<br>SUN: 1pm-5pm | ALL   | Public computers & printing<br>Scanning, Wi–Fi |