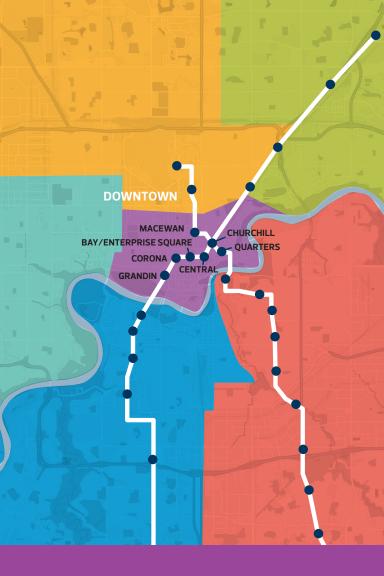

## Near Churchill, Bay Enterprise, MacEwan

| Resource                                                                                | Hours                                                                                                         | Age   | What's there                                                                                                                      |
|-----------------------------------------------------------------------------------------|---------------------------------------------------------------------------------------------------------------|-------|-----------------------------------------------------------------------------------------------------------------------------------|
| <b>iHuman</b><br>9635 – 102A Ave<br>780-421-8811                                        | MON – FRI: 1pm–6pm                                                                                            | 12-24 | Basic needs support,<br>medical, dental, housing,<br>food, addictions<br>support<br>Programming in art,<br>music, textiles        |
| Boyle St Community<br>Services Youth Unit<br>Drop-In<br>10116 – 105 Ave<br>780-424-4106 | MON – THU: 9am-11:30am,<br>1pm-3:30pm<br>FRI: 1pm-3:30pm                                                      | 16-26 | Showers, food, phone,<br>laundry, internet, harm<br>reduction supplies                                                            |
| <b>Hope Mission Youth Shelter</b> 9908 – 106 Ave 780-422-2018                           | MON – FRI:<br>9am-5pm<br>8:30pm-7am                                                                           | 16-24 | No documentation required.<br>Emergency accommodation.                                                                            |
| <b>Don Wheaton YMCA</b><br>10211 – 102 Ave<br>780–452–9622                              | MON – FRI: 5:30am–10pm<br>SAT-SUN: 7am–7pm                                                                    | ALL   | Gymnasium<br>Workout facility<br>Swimming Pool                                                                                    |
| <b>Pride Centre</b><br>10608 – 105 Ave<br>780–488–3234                                  | Office Hours:<br>Mon-Thur: 12pm-7pm<br>FRI: 12pm-9pm<br>Drop-In Hours:<br>MON & Wed.: 4pm-7pm<br>FRI: 6pm-9pm | ALL   | Resources, events, drop<br>in programs.<br>Some programs may<br>only be available to<br>certain age groups and/<br>or identities. |
| <b>Bill Rees YMCA</b><br>10211 – 105 St<br>780–429–9622                                 | MON – FRI:<br>8:30am–4:30pm                                                                                   | ALL   | Alternative Suspension<br>Youth Transition<br>Program<br>Youth Drop In<br>(bring ID to participate)                               |
| Enterprise Square<br>Edmonton Public<br>Library<br>10212 Jasper Avenue<br>780-496-7070  | MON-FRI: 9am-9pm<br>SAT: 9am-6pm<br>SUN: 1pm-5pm                                                              | ALL   | Public computers<br>& printing<br>Scanning, Wi–Fi                                                                                 |