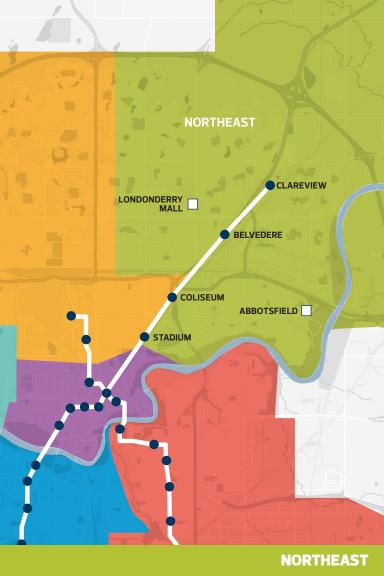

## Near Coliseum, Stadium

| Resource                                                           | Hours                                                                                        | Age                               | What's there                                                                                                                                                                                                                    |
|--------------------------------------------------------------------|----------------------------------------------------------------------------------------------|-----------------------------------|---------------------------------------------------------------------------------------------------------------------------------------------------------------------------------------------------------------------------------|
| Coliseum Recreation<br>Centre<br>11000 Stadium Rd<br>3–1–1         | MON – FRI: 6am – 10pm<br>SAT & SUN: 7am – 9pm                                                | ALL                               | Gymnasium<br>Workout facility<br>Swimming Pool                                                                                                                                                                                  |
| <b>Crystal Kids</b><br>8718 – 118 Ave<br>780-479-5283              | MON & TUE: 3 pm–8 pm<br>WED: 3 pm–6 pm<br>THU: 1:30pm–8 pm<br>FRI: 3pm–8pm<br>SAT: 11am–5 pm | ALL<br>Teen<br>Night<br>13-<br>18 | Daily after<br>school snacks.<br>Supper served<br>daily at 5 pm<br>Saturday Meal is served<br>mid-afternoon<br>Sports, Fitness &<br>Recreation<br>Literacy and<br>Educational Support<br>Arts, Crafts, and Culture<br>Mentoring |
| <b>YEG Youth Coliseum Recreation Centre</b> 11000 Stadium Rd 3-1-1 | FRI: 5–8pm (West Gym)                                                                        | 13-17                             | Free Drop-in                                                                                                                                                                                                                    |
| <b>Sprucewood EPL</b><br>11555 – 95 St<br>780-496-7099             | MON – THU: 10am–9pm<br>FRI & SAT: 10am–6pm<br>SUN: 1pm–5pm                                   | ALL                               | Public computers & printing Scanning Tech Help Wi-Fi                                                                                                                                                                            |
| Highlands Edmonton<br>Public Library<br>780–496–1806               | MON – THU: 10am–9pm<br>FRI & SAT: 10am–6pm<br>SUN: 1pm–5pm                                   | ALL                               | Public computers & printing<br>Scanning<br>Tech Help<br>Wi-Fi                                                                                                                                                                   |

#### **Near Clareview**

| Resource                                                                                                           | Hours                                                                                                       | Age   | What's there                                                                                                                                                                                                       |
|--------------------------------------------------------------------------------------------------------------------|-------------------------------------------------------------------------------------------------------------|-------|--------------------------------------------------------------------------------------------------------------------------------------------------------------------------------------------------------------------|
| Clareview Community<br>Recreation Centre*<br>3804 – 139 Ave<br>3–1–1                                               | MON – FRI:<br>5:30am–10:30pm,<br>SAT & SUN:<br>5:30am–10:30pm<br>Holidays: 7am–9pm                          | ALL   | Gymnasium<br>Workout facility<br>Swimming Pool<br>Skatepark                                                                                                                                                        |
| Clareview<br>Multicultural Centre<br>3804 – 139 Ave<br>(located inside<br>Clareview Rec Centre)<br>3–1–1           | MON - FRI: 9am - 9pm<br>SAT & SUN: 12pm - 8pm                                                               | ALL   | Youth Lounge is open daily for drop-in conversation, catching up on homework or connecting with friends. Kitchenette with microwave, board games and TV with cable services.                                       |
| Clareview Edmonton<br>Public Library<br>3804 – 139 Ave<br>(located inside<br>Clareview Rec Centre)<br>780–442–7471 | MON – THU: 10am–9pm<br>FRI & SAT: 10am–6pm<br>SUN: 1 pm–5pm                                                 | ALL   | Public computers & printing Scanning, Wi-Fi, iMac, Photoshop, GarageBand, Laptop bars, Makerspace technologies Two quiet study rooms                                                                               |
| Clareview Youth Night<br>3150 – 139 Ave<br>(John D. Bracco<br>School)                                              | FRI: 4pm – 7pm<br>*Must bring student ID and fill<br>out a waiver form<br>*Not open PD days<br>and holidays | 12-17 | Open gym (half<br>reserved for basketball)<br>Art activities<br>EPL activities<br>Foosball<br>Board Games                                                                                                          |
| Rising Youth<br>Clareview Recreation<br>Centre<br>3804 – 139 Ave<br>Youth Lounge<br>3–1–1                          | FRI: 5:30-8:30pm                                                                                            | GR 9+ | Rising Youth provides<br>free opportunities<br>for young people to<br>participate in their<br>communities. There are<br>recreation, citizenship,<br>leadership, and skill<br>development activities<br>and events. |

\*Fees may be associated with this resource

## **Near Londonderry Mall**

| Resource                                                                                 | Hours                                                      | Age   | What's there                                                                   |
|------------------------------------------------------------------------------------------|------------------------------------------------------------|-------|--------------------------------------------------------------------------------|
| The Vault<br>Youth Centre<br>6505 – 140 Ave<br>780–437–3000                              | TUE & THU: 3:30pm-6:30pm                                   | 15-17 | Music, hang out space,<br>video games, pool table                              |
| Londonderry<br>Public Library<br>110 Londonderry Mall<br>137 Ave & 66 St<br>780-496-1814 | MON – THU: 10am–9pm<br>FRI & SAT: 10am–6pm<br>SUN: 1pm–5pm | ALL   | Public computers & printing<br>Scanning, Wi-Fi, iMac, Photoshop,<br>GarageBand |

#### **Near Abbottsfield**

| Resource                                                                  | Hours                                                                                               | Age   | What's there                                                                                                                                                                            |
|---------------------------------------------------------------------------|-----------------------------------------------------------------------------------------------------|-------|-----------------------------------------------------------------------------------------------------------------------------------------------------------------------------------------|
| Abbottsfield<br>Recreation Centre<br>3006 – 119 Ave<br>3–1–1              | TUE & THU: 5pm-7pm<br>(Youth Gym)<br>MON & WED: 8pm-11pm<br>(Nightball)<br>THU: 11:30am-1pm (Lunch) | *     | Gymnasium                                                                                                                                                                               |
| YEG Youth<br>Abbottsfield<br>Recreation Centre<br>3006 – 119 Ave<br>3–1–1 | THU: 6–9pm,<br>multipurpose room                                                                    | Gr 9+ | YEG Youth provides free opportunities for young people to participate in their communities. There are recreation, citizenship, leadership, and skill development activities and events. |
| <b>Tegler Youth Centre</b> 3805 – 118 Ave 780-448-5820                    | MON – WED, FRI: 3–8PM<br>THU: 2–8PM<br>SAT: 3–7PM                                                   | 12-18 | Climbing wall, a huge<br>indoor skate park,<br>games room and a<br>Media Arts Centre                                                                                                    |
| <b>Abbottsfield EPL</b> 3410 – 118 Ave 780–496–7839                       | MON – THU: 10am-9pm<br>FRI & SAT: 10am-6pm<br>SUN: 1pm-5pm                                          | ALL   | Public computers & printing<br>Scanning<br>Tech Help<br>Wi-Fi                                                                                                                           |