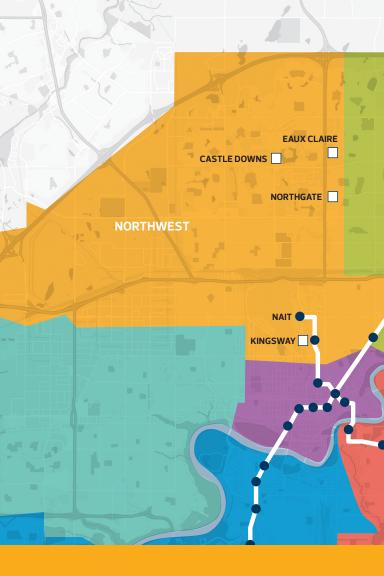

## **Near NAIT, Kingsway**

| Hours                                                                                        | Age                                                                                                                                                                                                                                                          | What's there                                                                                                                                                                                                                                                                                                                   |
|----------------------------------------------------------------------------------------------|--------------------------------------------------------------------------------------------------------------------------------------------------------------------------------------------------------------------------------------------------------------|--------------------------------------------------------------------------------------------------------------------------------------------------------------------------------------------------------------------------------------------------------------------------------------------------------------------------------|
| MON - FRI: 6am - 10pm<br>SAT & SUN: 7am - 9pm                                                | ALL                                                                                                                                                                                                                                                          | Gymnasium<br>Workout facility<br>Swimming Pool                                                                                                                                                                                                                                                                                 |
| MON & TUE: 3 pm–8 pm<br>WED: 3 pm–6 pm<br>THU: 1:30pm–8 pm<br>FRI: 3pm–8pm<br>SAT: 11am–5 pm | ALL<br>Teen<br>Night<br>13–<br>18                                                                                                                                                                                                                            | Daily after<br>school snacks.<br>Supper served<br>daily at 5 pm<br>Saturday Meal is served<br>mid-afternoon<br>Sports, Fitness &<br>Recreation<br>Literacy and<br>Educational Support<br>Arts, Crafts, and Culture<br>Mentoring                                                                                                |
| FRI: 5–8pm (West Gym)                                                                        | 13-17                                                                                                                                                                                                                                                        | Free Drop-in                                                                                                                                                                                                                                                                                                                   |
| MON – THU: 10am–9pm<br>FRI & SAT: 10am–6pm<br>SUN: 1pm–5pm                                   | ALL                                                                                                                                                                                                                                                          | Public computers & printing Scanning Tech Help Wi-Fi                                                                                                                                                                                                                                                                           |
| MON – THUR:<br>9am–11:30am, 1pm–3:30pm<br>FRI: 1pm–3:30pm                                    | 16-26                                                                                                                                                                                                                                                        | Showers, food, phone,<br>laundry, internet, harm<br>reduction supplies                                                                                                                                                                                                                                                         |
| MON – FRI:<br>9am–5pm<br>8:30pm–7am                                                          | 16-24                                                                                                                                                                                                                                                        | No ID required.<br>Emergency<br>accommodation                                                                                                                                                                                                                                                                                  |
|                                                                                              | SAT & SUN: 7am – 9pm  MON & TUE: 3 pm–8 pm WED: 3 pm–6 pm THU: 130pm–8 pm FRI: 3pm–8pm SAT: 11am–5 pm  FRI: 5–8pm (West Gym)  MON – THU: 10am–9pm FRI & SAT: 10am–6pm SUN: 1 pm–5pm  MON – THUR: 9am–11:30am, 1pm–3:30pm FRI: 1pm–3:30pm  MON – FRI: 9am–5pm | MON – FRI: 6am – 10pm SAT & SUN: 7am – 9pm  MON & TUE: 3 pm – 8 pm WED: 3 pm – 6 pm THU: 1:30pm – 8 pm FRI: 3pm – 8 pm SAT: 11am – 5 pm  FRI: 5 – 8pm (West Gym)  MON – THU: 10am – 9pm FRI: & SAT: 10am – 6pm SUN: 1 pm – 5 pm  MON – THUR: 9am – 11:30am, 1pm – 3:30pm FRI: 1pm – 3:30pm FRI: 1pm – 3:30pm FRI: 1pm – 3:30pm |

#### **Near Northgate**

| Resource                                                                                               |                      |       |                                                                                        |
|--------------------------------------------------------------------------------------------------------|----------------------|-------|----------------------------------------------------------------------------------------|
| The Cellar Youth<br>Centre<br>13407 – 97 St<br>(Basement of First<br>Christian Church)<br>780–437–3000 | TUE & FRI: 3pm – 6pm | 12-17 | Foosball, pool tables,<br>video games, arts/<br>crafts, computers, and<br>field trips. |

#### **Near Eaux Claire, Castledowns**

| Resource                                                                             | Hours                                                                                               | Age                | What's there                                                                                                                                                                                                                                                             |
|--------------------------------------------------------------------------------------|-----------------------------------------------------------------------------------------------------|--------------------|--------------------------------------------------------------------------------------------------------------------------------------------------------------------------------------------------------------------------------------------------------------------------|
| Castledowns<br>YMCA*<br>11510 – 153 AVE NW<br>780–476–9622                           | MON – FRI: 5:30am-10:30pm<br>SAT &SUN: 7am-9pm<br>Holidays: 7am-9pm<br>FRI: Teen Night (\$7) 7-10pm | ALL<br>†13–18      | An opportunity for youth aged 13–18 to participate in various activities in all centre areas. Activities may include recreational sports, swimming, conditioning, and fitness or dance classes. Appropriate workout attire and footwear required. Meet friends, get fit! |
| Castledowns EPL<br>106 Lakeside<br>Landing, 15379<br>Castle Downs Rd<br>780-496-1804 | MON – THU: 10am–9pm<br>FRI & SAT: 10am–6pm<br>SUN: 1pm–5pm                                          | ALL<br>**<br>13-18 | Public computers<br>& printing<br>Scanning<br>Tech Help<br>Wi-Fi                                                                                                                                                                                                         |
| Castledowns<br>Skatepark<br>11520 – 153 Ave                                          | City of Edmonton Park<br>Hours Apply                                                                | ALL                |                                                                                                                                                                                                                                                                          |

\*Fees may be associated with this resource †Teen Night. Must bring photo ID to register & participate \*\*Teen Lounge: THU 3-5pm