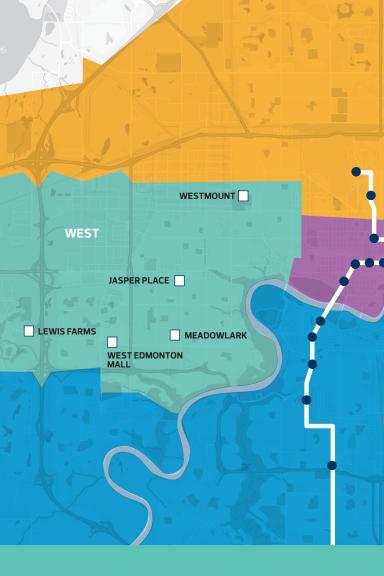

ip, and skill development activities and events. |
| <b>Tegler Youth Centre</b> 3805 – 118 Ave 780-448-5820                    | MON – WED, FRI: 3–8PM<br>THU: 2–8PM<br>SAT: 3–7PM                                                   | 12-18 | Climbing wall, a huge<br>indoor skate park,<br>games room and a<br>Media Arts Centre                                                                                                    |
| <b>Abbottsfield EPL</b> 3410 – 118 Ave 780–496–7839                       | MON – THU: 10am-9pm<br>FRI & SAT: 10am-6pm<br>SUN: 1pm-5pm                                          | ALL   | Public computers & printing<br>Scanning<br>Tech Help<br>Wi-Fi                                                                                                                           |



#### **Near Westmount**

| Resource                                                                    | Hours                                                      | Age   | What's there                                                             |
|-----------------------------------------------------------------------------|------------------------------------------------------------|-------|--------------------------------------------------------------------------|
| Woodcroft Edmonton<br>Public Library<br>13420 – 114 Ave<br>780–496–1830     | MON – THU: 10am–9pm<br>FRI & SAT: 10am–6pm<br>SUN: 1pm–5pm | ALL   | Public computers & printing<br>Scanning<br>Tech Help<br>Wi-Fi            |
| <b>YOUCAN</b><br>11124 – 130 St<br>780-444-3348                             | MON-FRI: 9am-4pm