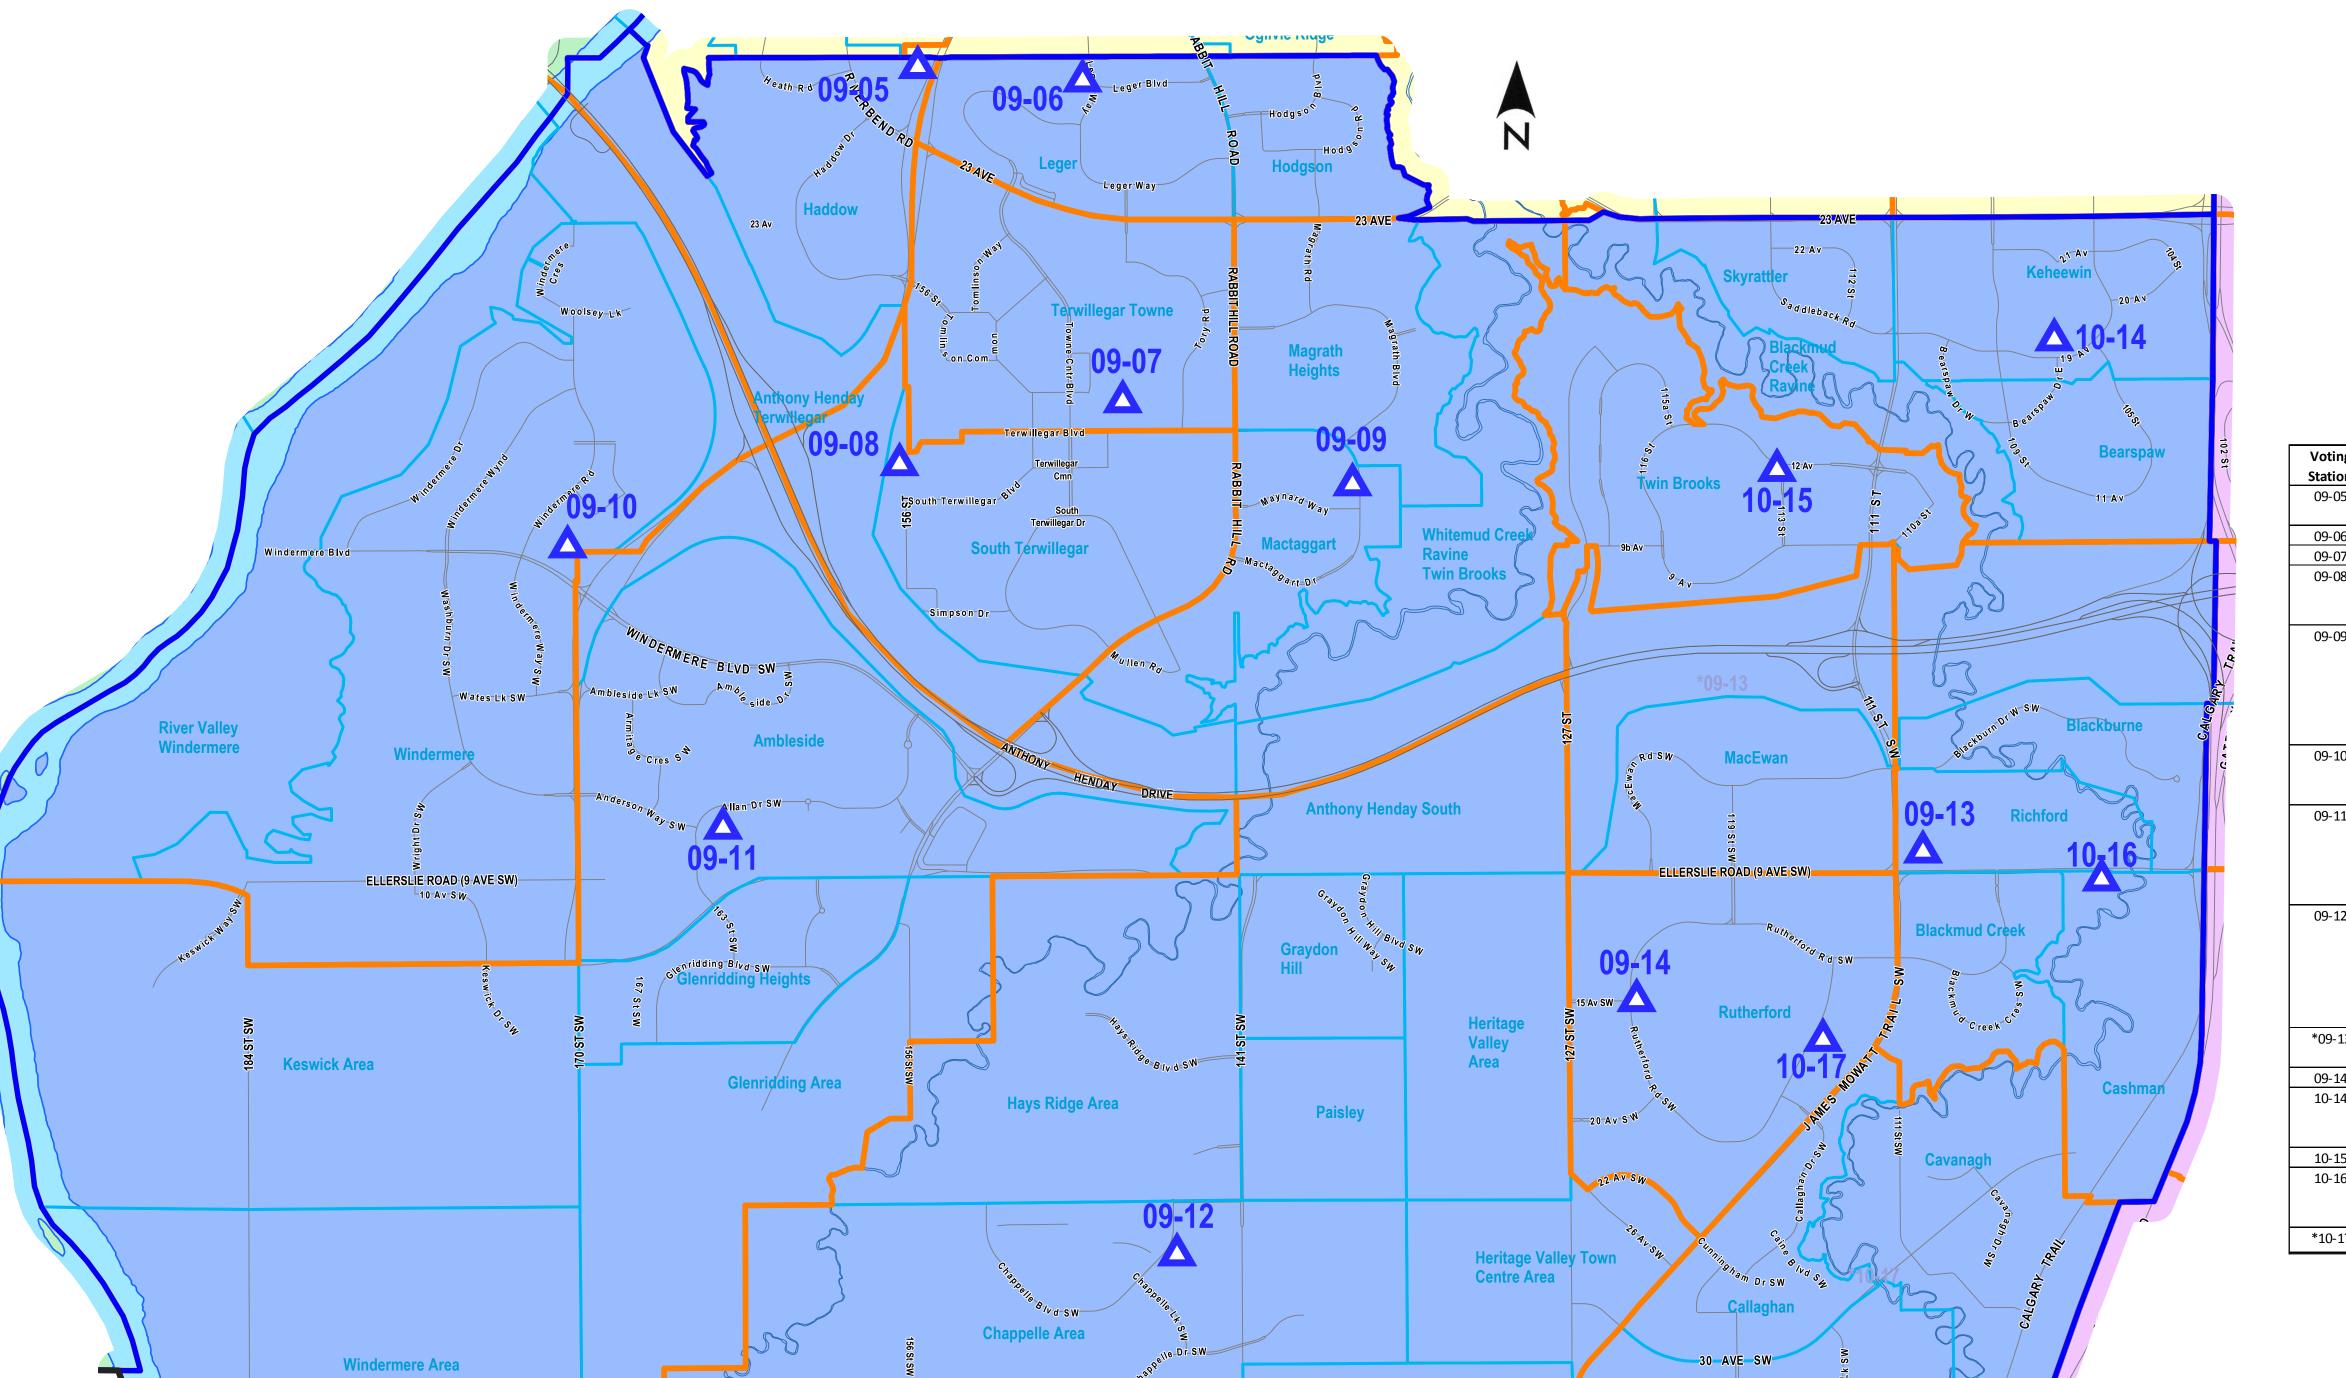

## **Edmonton Public School Board Ward H**

**Eligible Voters: 43,987** 

Legend

Cardinal R d SM

Voting Stations Designation

Voting Station Location

\*Voting Station locationed outside of Voting Subdivision Boundary

Voting Subdivision Boundary

Neighbourhood Boundary

## Ward Boundaries Effective for 2017 Election Day

| Voting  | Voting Station Location                | Address                        | Neighbourhood                    |
|---------|----------------------------------------|--------------------------------|----------------------------------|
| Station | _                                      |                                | _                                |
| 09-05   | St. Thomas More Catholic Church        | 210 Haddow Close NW            | Anthony Henday                   |
|         |                                        |                                | Terwillegar, Haddow              |
| 09-06   | Archbishop Joseph MacNeil School       | 750 Leger Way NW               | Hodgson, Leger                   |
| 09-07   | Esther Starkman School                 | 2717 Terwillegar Way NW        | Terwillegar Towne                |
| 09-08   | Holy Trinity Anglican Church Riverbend | 1428 156 Street NW             | Anthony Henday                   |
|         |                                        |                                | Terwillegar, South               |
|         |                                        |                                | Terwillegar                      |
| 09-09   | Nellie Carlson School                  | 4110 MacTaggart Drive NW       | Anthony Henday South,            |
|         |                                        |                                | Anthony Henday                   |
|         |                                        |                                | Terwillegar, Mactaggart,         |
|         |                                        |                                | Magrath Heights,                 |
|         |                                        |                                | Whitemud Creek Ravine            |
|         |                                        |                                | Twin Brooks                      |
| 09-10   | St. John XXIII School                  | 365 Windermere Road            | Anthony Henday                   |
|         |                                        |                                | Terwillegar, River Valley        |
|         |                                        |                                | Windermere, Windermere           |
| 09-11   | Dr Margaret-Ann Armour School          | 3815 Allan Drive SW            | Ambleside, Glenridding           |
|         |                                        |                                | Heights, Glenridding Area,       |
|         |                                        |                                | Keswick Area, Windermere         |
|         |                                        |                                | Area, Anthony Henday             |
|         |                                        |                                | Terwillegar                      |
| 09-12   | Chappelle Gardens Resident Association | 1059 Chappelle Boulevard SW    | Anthony Henday South,            |
|         |                                        |                                | Chappelle Area, Desrochers       |
|         |                                        |                                | Area, Graydon Hill, Hays         |
|         |                                        |                                | Ridge Area, Heritage Valley      |
|         |                                        |                                | Area, Heritage Valley Town       |
|         |                                        |                                | Centre Area, Paisley             |
| *00 12  | Ellorelia Bughy Dark                   | 11004 Ellerslie Road SW        | · · · · · ·                      |
| *09-13  | Ellerslie Rugby Park                   | 11004 Ellersile Road SW        | Anthony Henday South,<br>MacEwan |
| 09-14   | Johnny Bright School                   | 1331 Rutherford Road SW        | Rutherford                       |
| 10-14   | Yellowbird East Community League       | 10710 19 Avenue NW             | Bearspaw, Blackmud Creek         |
| 10-14   | renowbird cast community league        | 10710 19 Avenue NVV            | Ravine, Keheewin,                |
|         |                                        |                                |                                  |
| 10.15   | Goorge P. Nichelson School             | 1120 113 Street NW             | Skyrattler Twin Brooks           |
| 10-15   | George P. Nicholson School             |                                |                                  |
| 10-16   | Ellerslie Road Baptist Church          | 10603 Ellerslie Road SW        | Anthony Henday South,            |
|         |                                        |                                | Blackburne, Blackmud             |
| *10.47  | Manaianan Faa Otto caa Salaad          | 4024 Double and and Double CV4 | Creek, Cashman, Richford         |
| *10-17  | Monsignor Fee Otterson School          | 1834 Rutherford Road SW        | Allard, Callaghan, Cavanagh      |

Monday, October 16, 2017 9am to 8pm

EDMONTON PUBLIC SCHOOLS

Map compiled by:
Election and Census Office
City of Edmonton
The City of Edmonton disclaims
any liability for the use of this map.

FOR INFORMATION ONLY

\* Voting Station may be located outside of Voting Subdivision Boundary Voting boundaries and Voting Locations may change up to and including Election Day Ward boundaries are in effect October 16, 2017