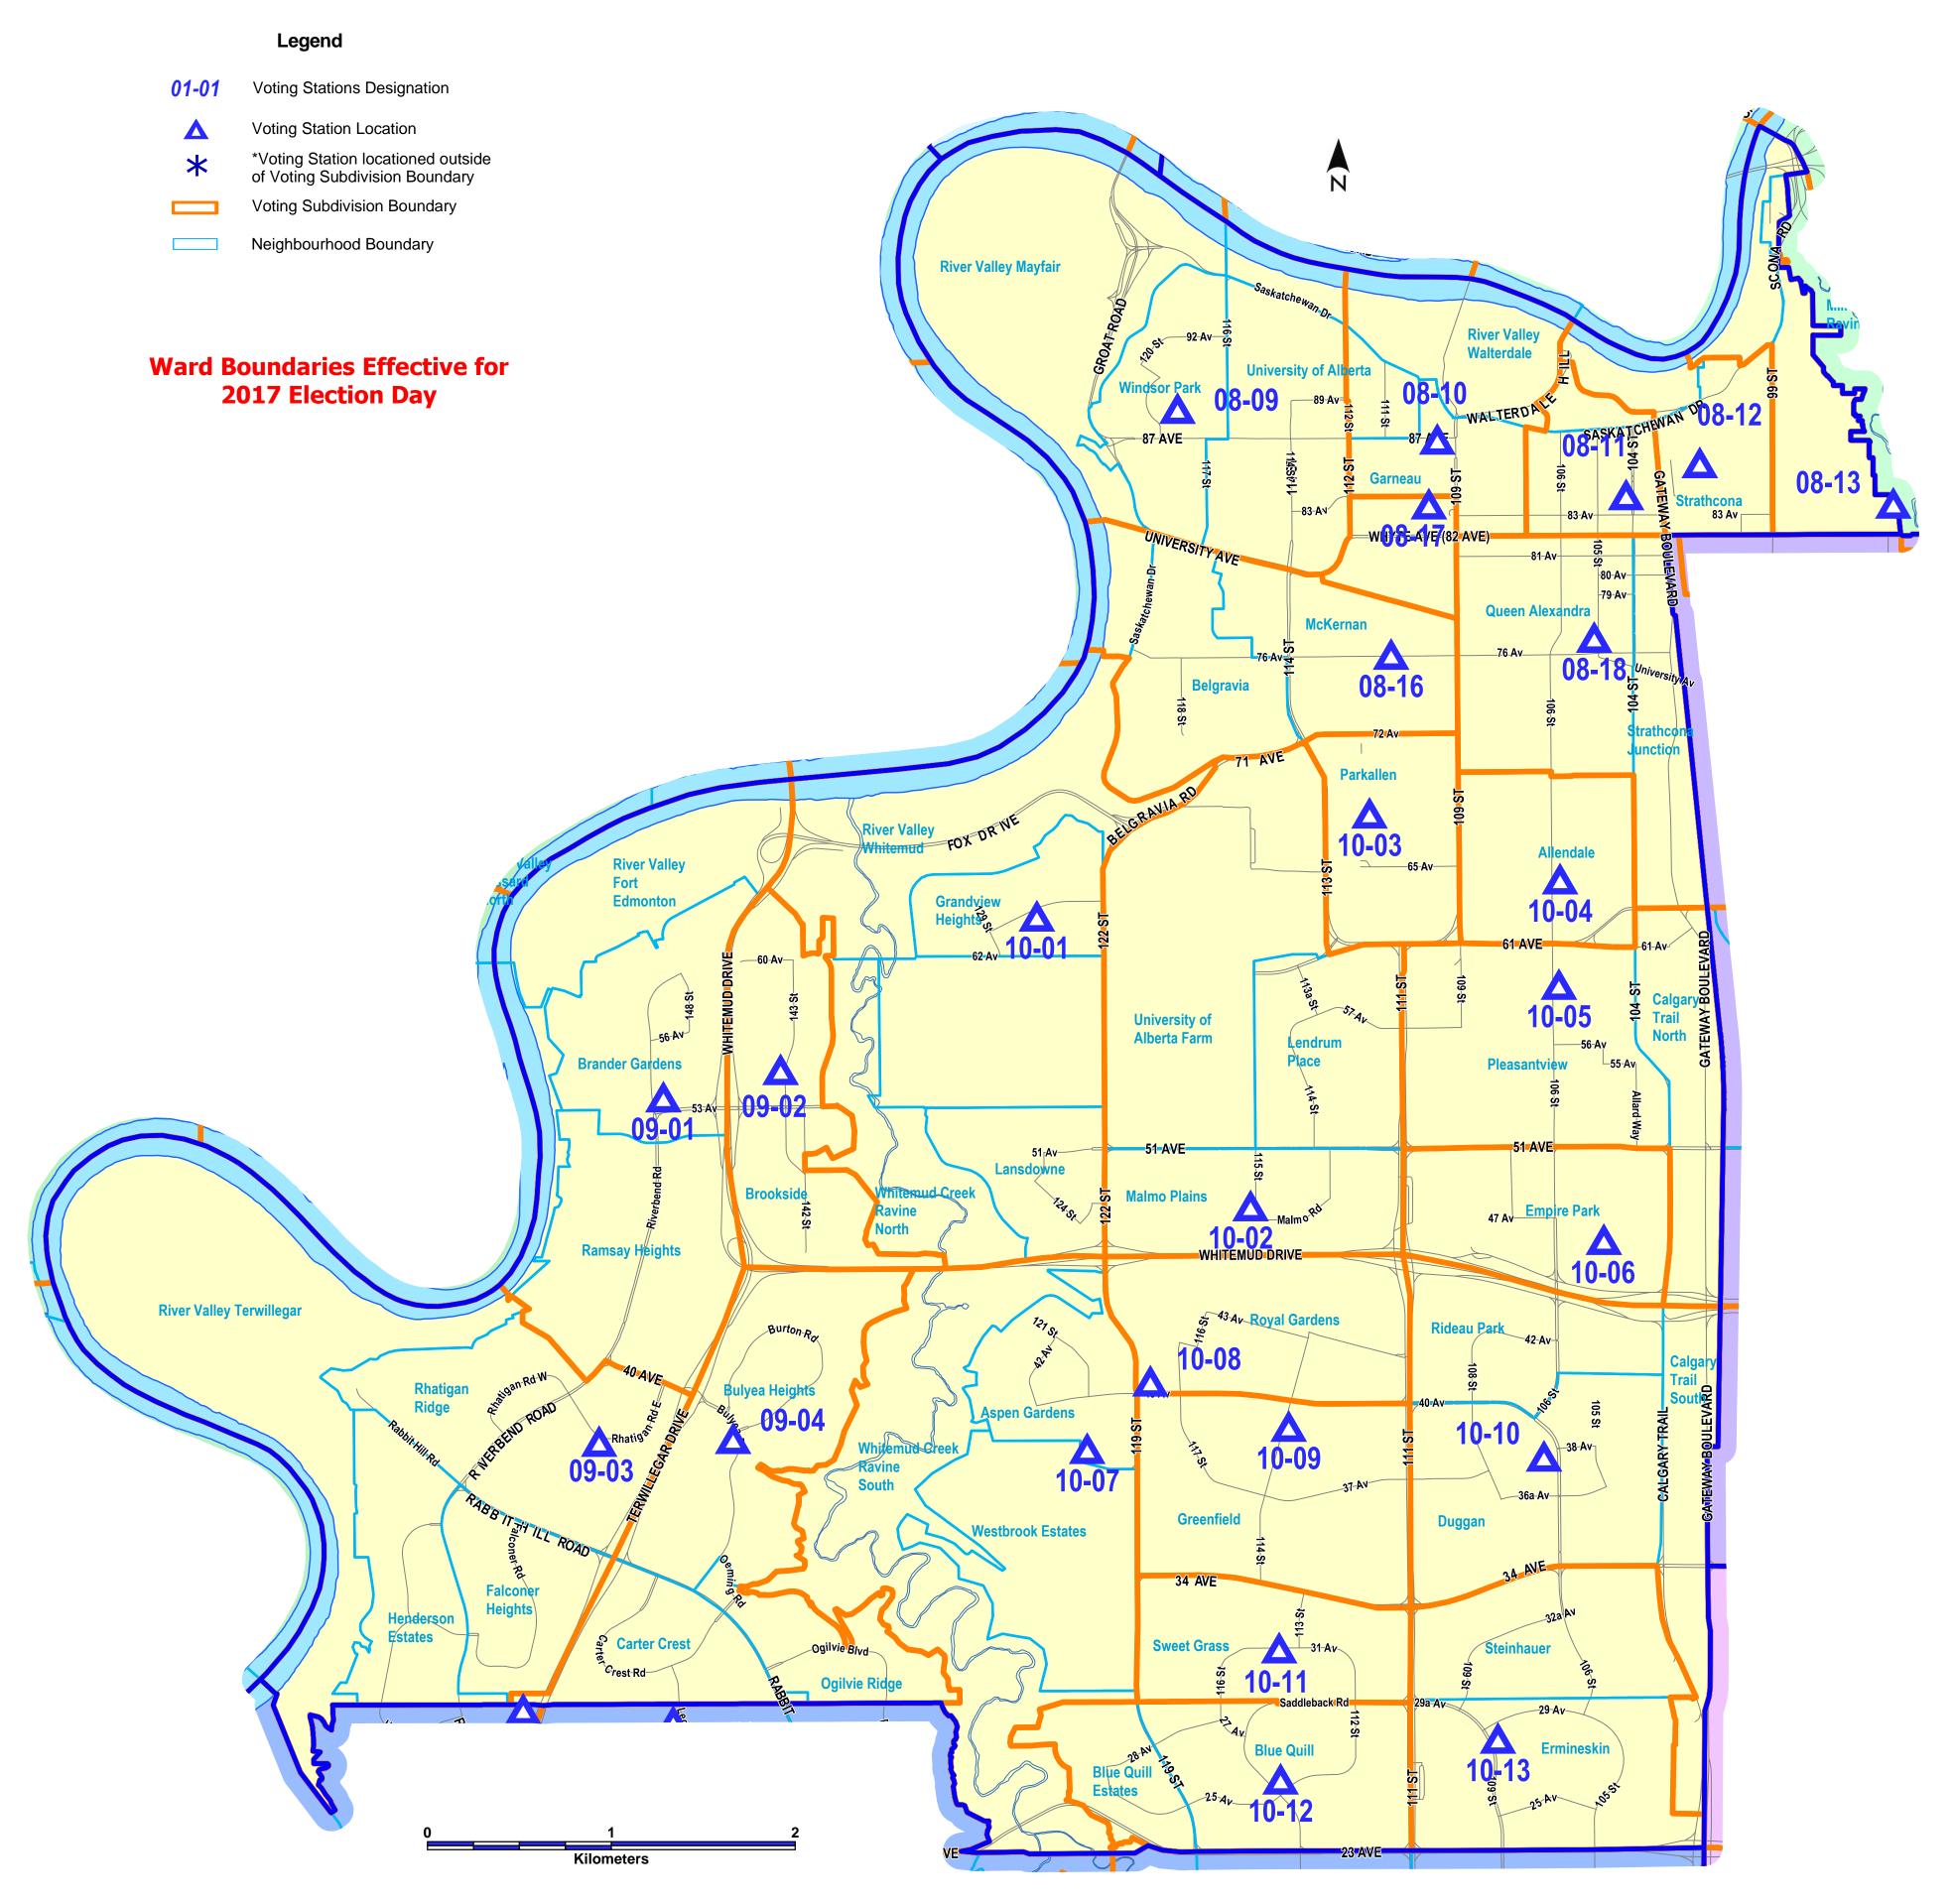

## Edmonton Public School Board Ward F Eligible Voters: 60,267

| Voting<br>Station | Voting Station Location               | Address                   | Neighbourhood                                                                                                         |
|-------------------|---------------------------------------|---------------------------|-----------------------------------------------------------------------------------------------------------------------|
| 08-09             | Windsor Park School                   | 8720 118 Street NW        | River Valley Mayfair, River<br>Valley Walterdale, University of<br>Alberta, Windsor Park                              |
| 08-10             | Garneau School                        | 10925 87 Avenue NW        | Garneau, River Valley<br>Walterdale, University of<br>Alberta                                                         |
| 08-11             | Strathcona Baptist Church             | 8318 104 Street NW        | River Valley Walterdale,<br>Strathcona                                                                                |
| 08-12             | King Edward School                    | 8530 101 Street NW        | River Valley Walterdale,<br>Strathcona                                                                                |
| 08-13             | Edmonton Moravian Church              | 9540 83 Avenue NW         | River Valley Walterdale,<br>Strathcona                                                                                |
| 08-16             | McKernan Baptist Church               | 11103 76 Avenue NW        | Belgravia, McKernan, River<br>Valley Mayfair                                                                          |
| 08-17             | City Arts Centre                      | 10943 84 Avenue NW        | Garneau                                                                                                               |
| 08-18             | Our Lady Of Mount Carmel<br>School    | 10524 76 Avenue NW        | Queen Alexandra, Strathcona<br>Junction                                                                               |
| 09-01             | Riverbend School                      | 14820 53 Avenue NW        | Brander Gardens, Ramsay<br>Heights, River Valley Fort<br>Edmonton, River Valley<br>Terwillegar                        |
| 09-02             | Brookside School                      | 5504 143 Street NW        | Brookside                                                                                                             |
| 09-03             | Earl Buxton School                    | 250 Rhatigan Road East NW | Falconer Heights, Henderson<br>Estates, Rhatigan Ridge, River<br>Valley Terwillegar                                   |
| 09-04             | George H. Luck School                 | 300 Bulyea Road NW        | Bulyea Heights, Carter Crest,<br>Ogilvie Ridge                                                                        |
| 10-01             | Grandview Heights<br>Community Centre | 12603 63 Avenue NW        | Grandview Heights, Lansdowne,<br>River Valley Whitemud,<br>University of Alberta Farm,<br>Whitemud Creek Ravine North |

| Voting<br>Station | Voting Station Location | Address            | Neighbourhood                                              |
|-------------------|-------------------------|--------------------|------------------------------------------------------------|
| 10-02             | Malmo School            | 4716 115 Street NW | Lendrum Place, Malmo Plains,<br>University of Alberta Farm |
| 10-03             | Parkallen School        | 6703 112 Street NW | Parkallen                                                  |

| 10-04 | Allendale School               | 6415 106 Street NW  | Allendale                                                           |
|-------|--------------------------------|---------------------|---------------------------------------------------------------------|
| 10-05 | Mount Pleasant School          | 10541 60A Avenue NW | Calgary Trail North, Pleasantview                                   |
| 10-06 | L.Y. Cairns School             | 10510 45 Avenue NW  | Empire Park                                                         |
| 10-07 | Vernon Barford School          | 32 Fairway Drive NW | Aspen Gardens, Westbrook<br>Estates, Whitemud Creek Ravine<br>South |
| 10-08 | St. Boniface School            | 11810 40 Avenue NW  | Royal Gardens                                                       |
| 10-09 | St. Stanislaus School          | 3855 114 Street NW  | Greenfield                                                          |
| 10-10 | Duggan Community League        | 3728 106 Street NW  | Calgary Trail South, Duggan,<br>Rideau Park                         |
| 10-11 | Sweet Grass School             | 11351 31 Avenue NW  | Sweet Grass                                                         |
| 10-12 | St. Teresa School              | 11350 25 Avenue NW  | Blue Quill, Blue Quill Estates                                      |
| 10-13 | Southside Pentecostal Assembly | 2821 109 Street NW  | Ermineskin, Steinhauer                                              |

## FOR INFORMATION ONLY

Map compiled by: Election and Census Office City of Edmonton The City of Edmonton disclaims any liability for the use of this map.

Map Compiled May 23, 2017

\* Voting Station may be located outside of Voting Subdivision Boundary Voting boundaries and Voting Locations may change up to and including Election Day Ward boundaries are in effect October 16, 2017