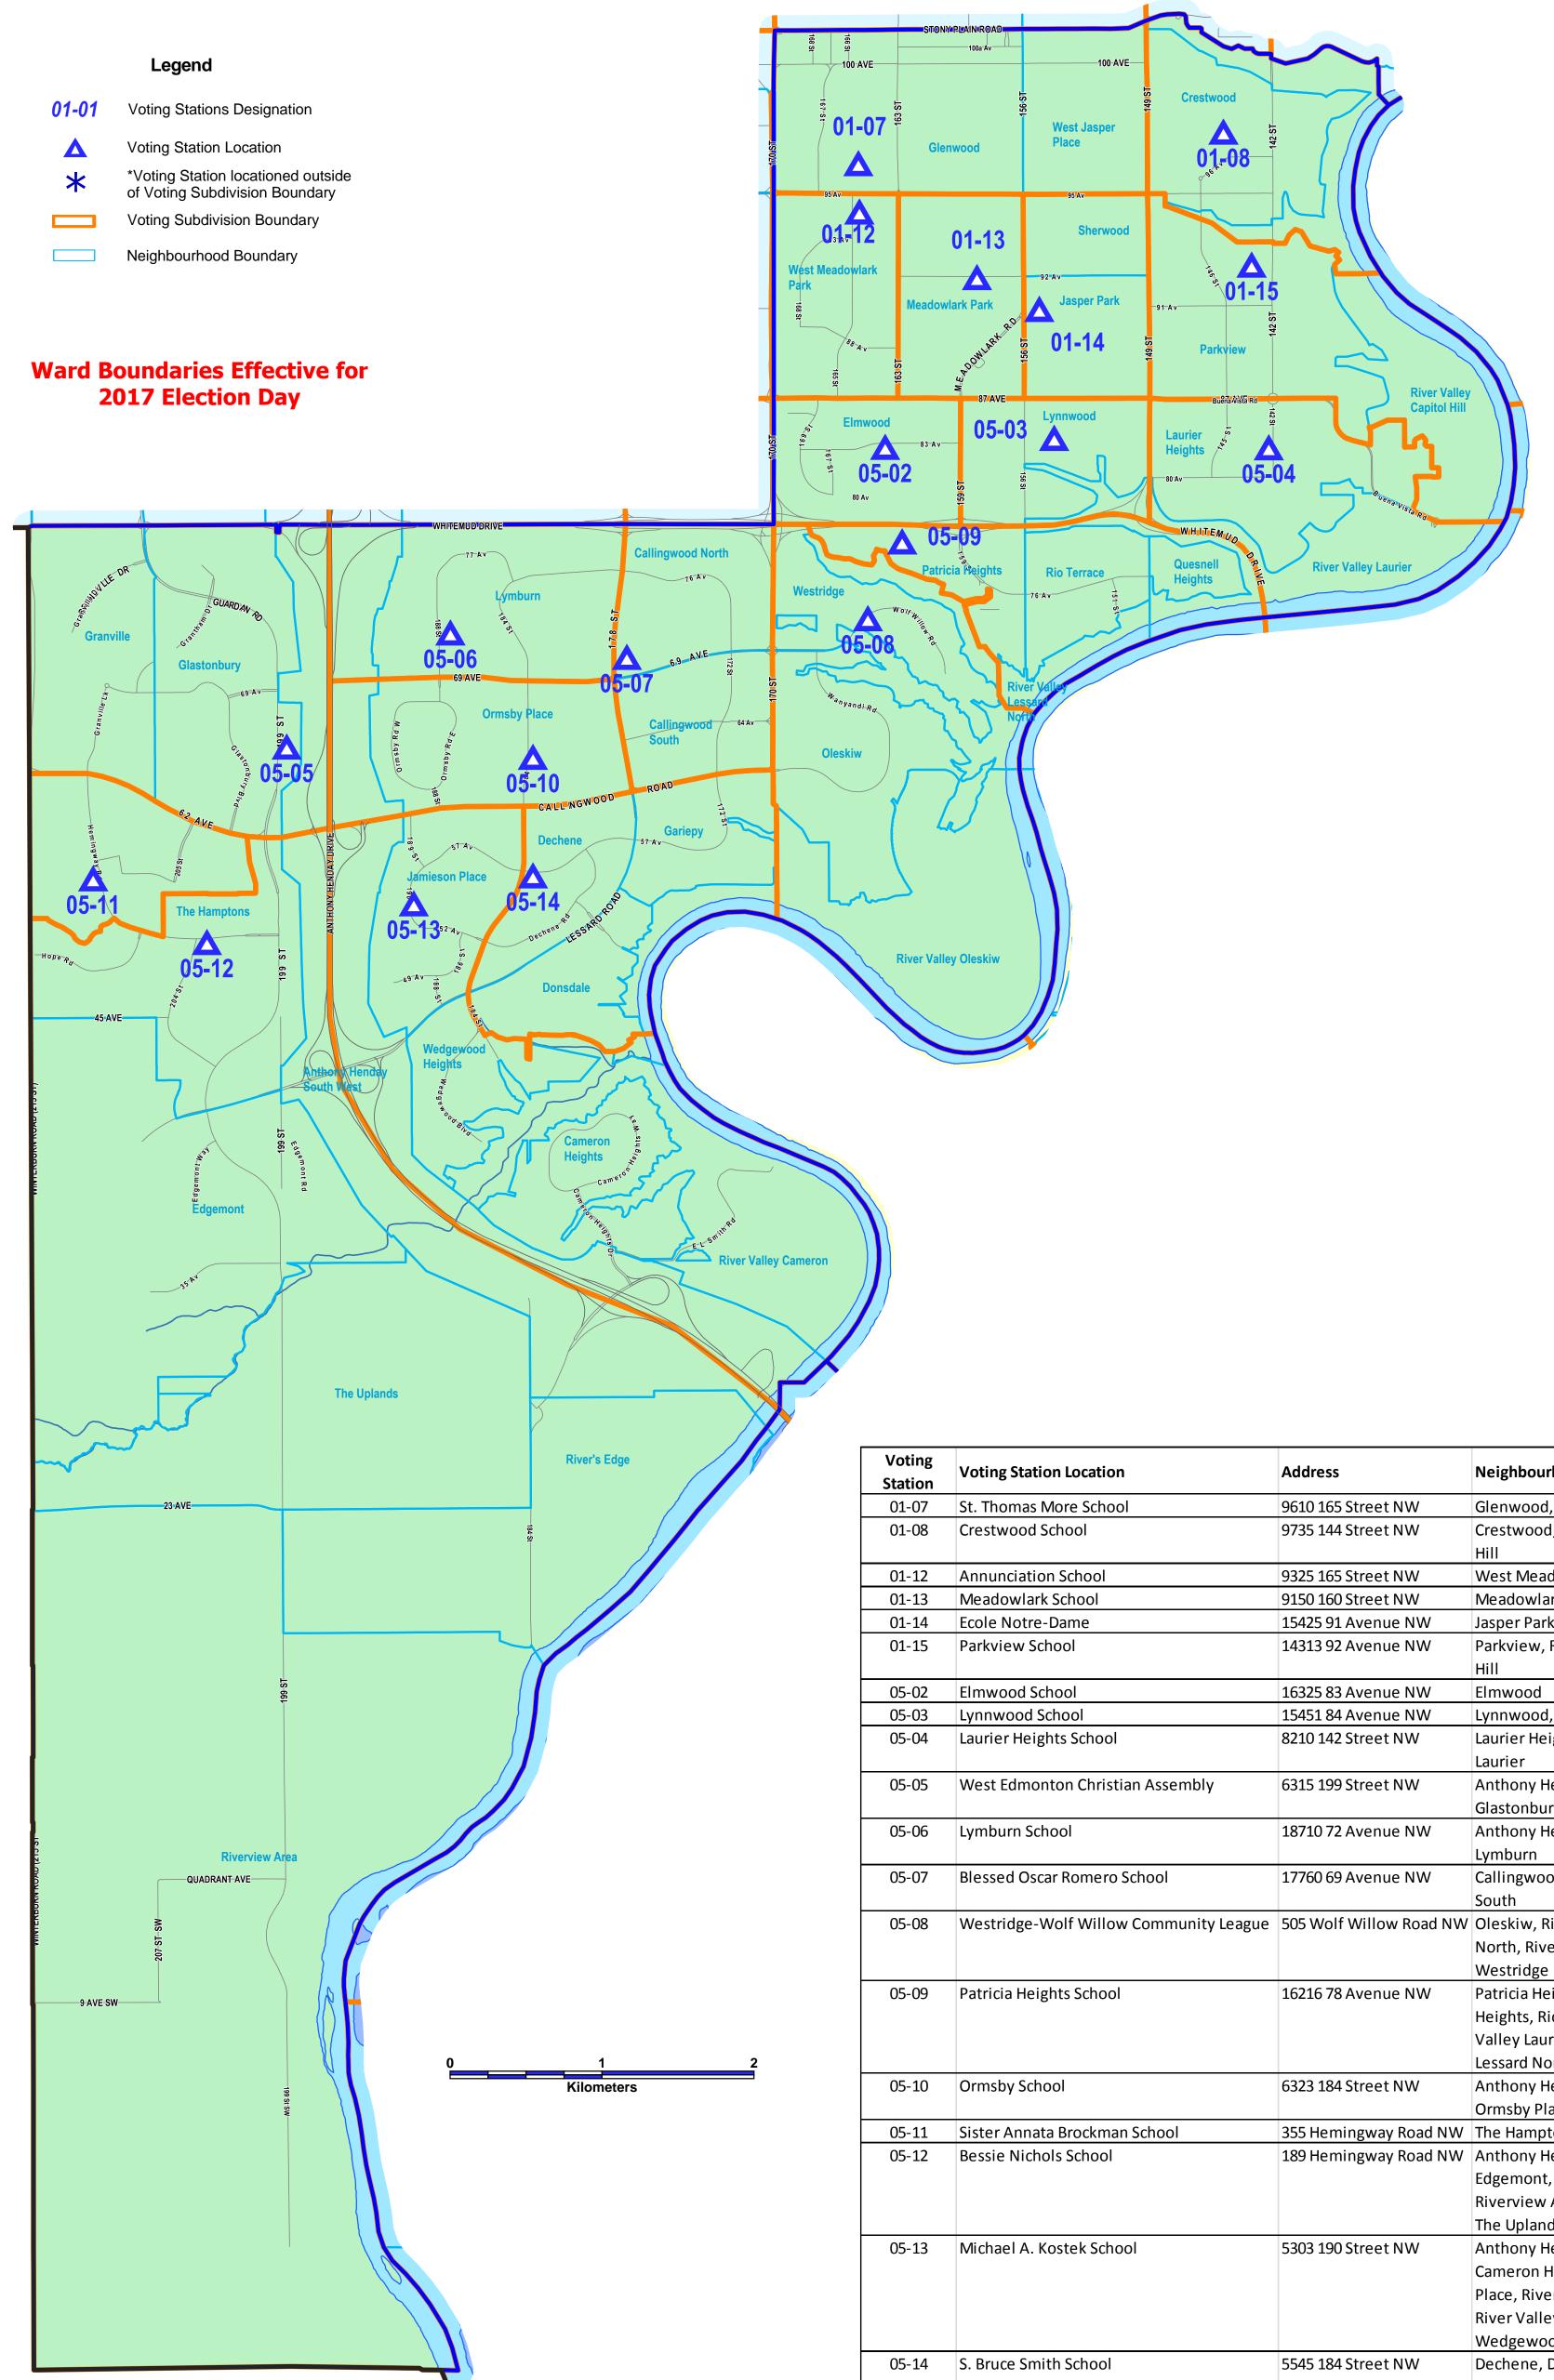

## **Edmonton Public School Board** Ward E Eligible Voters: 47,912

| Voting<br>Station | Voting Station Location                | Address                 | Neighbourhood                                                                                                                         |
|-------------------|----------------------------------------|-------------------------|---------------------------------------------------------------------------------------------------------------------------------------|
| 01-07             | St. Thomas More School                 | 9610 165 Street NW      | Glenwood, West Jasper Place                                                                                                           |
| 01-08             | Crestwood School                       | 9735 144 Street NW      | Crestwood, River Valley Capitol<br>Hill                                                                                               |
| 01-12             | Annunciation School                    | 9325 165 Street NW      | West Meadowlark Park                                                                                                                  |
| 01-13             | Meadowlark School                      | 9150 160 Street NW      | Meadowlark Park                                                                                                                       |
| 01-14             | Ecole Notre-Dame                       | 15425 91 Avenue NW      | Jasper Park, Sherwood                                                                                                                 |
| 01-15             | Parkview School                        | 14313 92 Avenue NW      | Parkview, River Valley Capitol<br>Hill                                                                                                |
| 05-02             | Elmwood School                         | 16325 83 Avenue NW      | Elmwood                                                                                                                               |
| 05-03             | Lynnwood School                        | 15451 84 Avenue NW      | Lynnwood, River Valley Laurier                                                                                                        |
| 05-04             | Laurier Heights School                 | 8210 142 Street NW      | Laurier Heights, River Valley<br>Laurier                                                                                              |
| 05-05             | West Edmonton Christian Assembly       | 6315 199 Street NW      | Anthony Henday South West,<br>Glastonbury, Granville                                                                                  |
| 05-06             | Lymburn School                         | 18710 72 Avenue NW      | Anthony Henday South West,<br>Lymburn                                                                                                 |
| 05-07             | Blessed Oscar Romero School            | 17760 69 Avenue NW      | Callingwood North, Callingwood<br>South                                                                                               |
| 05-08             | Westridge-Wolf Willow Community League | 505 Wolf Willow Road NW | Oleskiw, River Valley Lessard<br>North, River Valley Oleskiw,<br>Westridge                                                            |
| 05-09             | Patricia Heights School                | 16216 78 Avenue NW      | Patricia Heights, Quesnell<br>Heights, Rio Terrace, River<br>Valley Laurier, River Valley<br>Lessard North                            |
| 05-10             | Ormsby School                          | 6323 184 Street NW      | Anthony Henday South West,<br>Ormsby Place                                                                                            |
| 05-11             | Sister Annata Brockman School          | 355 Hemingway Road NW   | The Hamptons                                                                                                                          |
| 05-12             | Bessie Nichols School                  | 189 Hemingway Road NW   | Anthony Henday South West,<br>Edgemont, River's Edge,<br>Riverview Area, The Hamptons,<br>The Uplands                                 |
| 05-13             | Michael A. Kostek School               | 5303 190 Street NW      | Anthony Henday South West,<br>Cameron Heights, Jamieson<br>Place, River Valley Cameron,<br>River Valley Oleskiw,<br>Wedgewood Heights |
| 05-14             | S. Bruce Smith School                  | 5545 184 Street NW      | Dechene, Donsdale, Gariepy,<br>River Valley Oleskiw                                                                                   |

Monday, October 16, 2017 9am to 8pm

FOR INFORMATION ONLY

Map compiled by: Election and Census Office City of Edmonton The City of Edmonton disclaims any liability for the use of this map.

Map Revised June 14, 2017

\* Voting Station may be located outside of Voting Subdivision Boundary Voting boundaries and Voting Locations may change up to and including Election Day Ward boundaries are in effect October 16, 2017