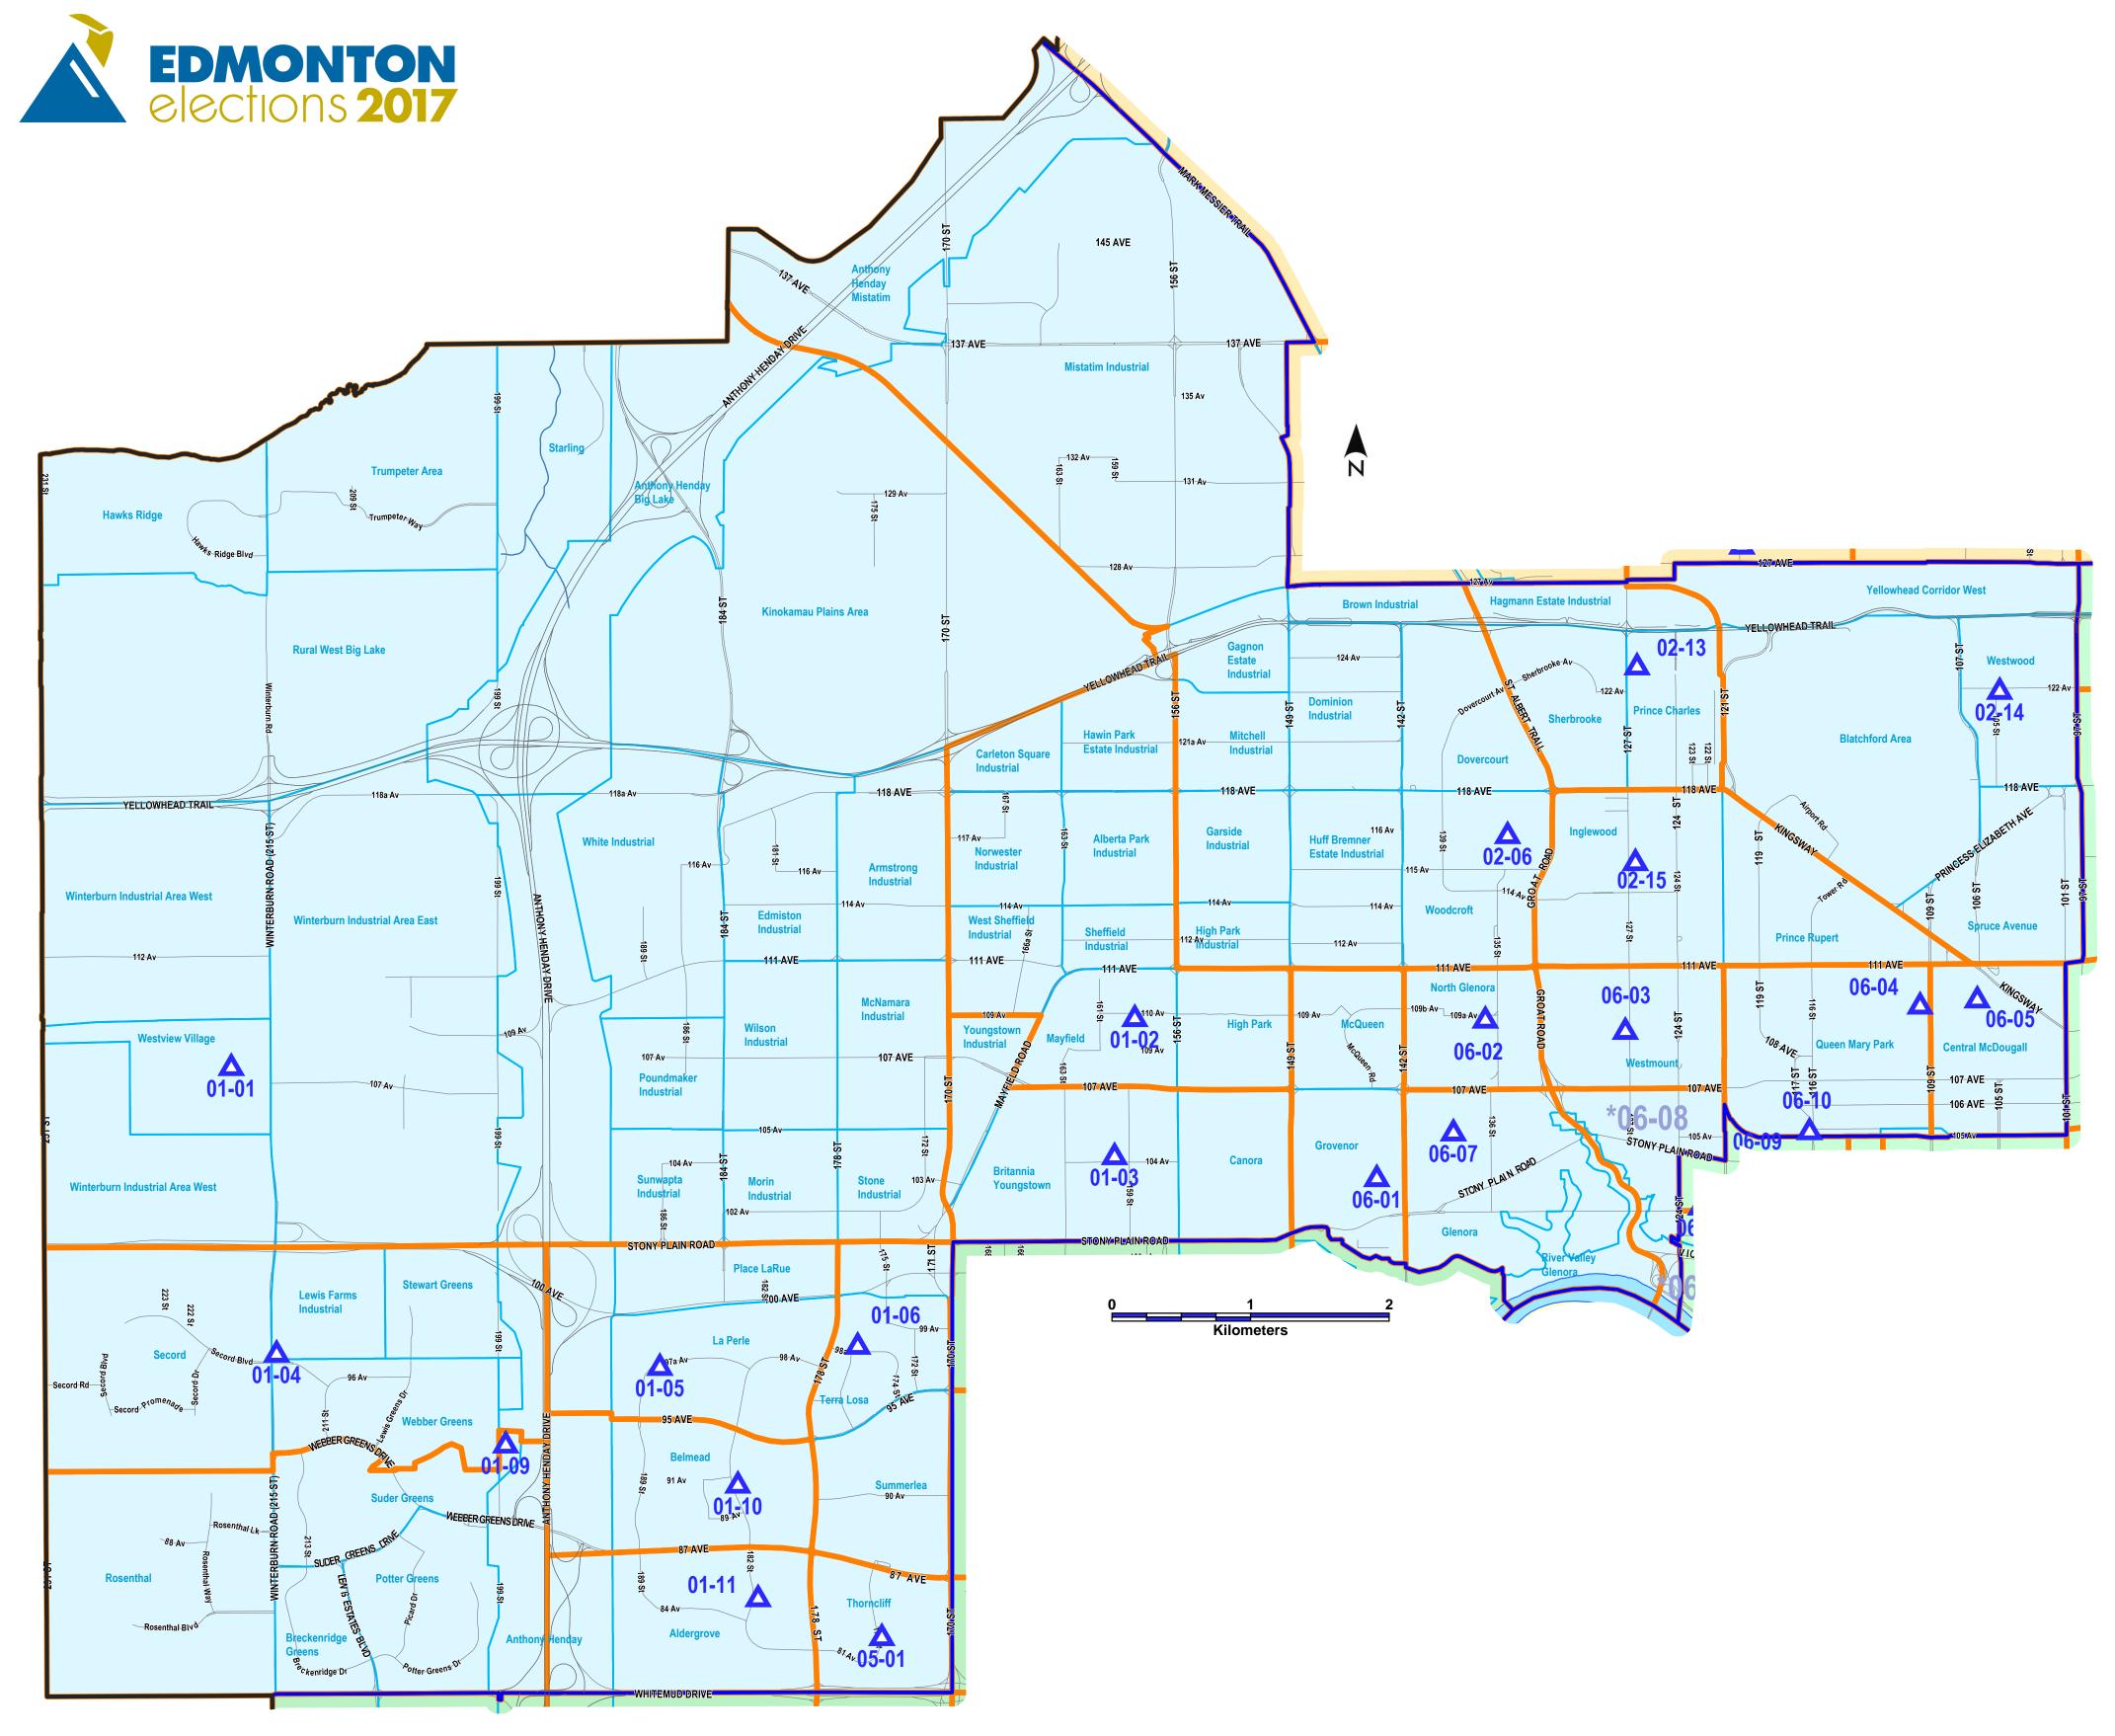

## **Edmonton Public School Board Ward C Eligible Voters: 54,855**

## Legend

Voting Stations Designation

Voting Station Location

\*Voting Station locationed outside of Voting Subdivision Boundary

Neighbourhood Boundary

Voting Subdivision Boundary

| Voting<br>Station | Voting Station Location         | Address                  | Neighbourhood                                                                                                                                                                                                                                                                                                                                                                                  |
|-------------------|---------------------------------|--------------------------|------------------------------------------------------------------------------------------------------------------------------------------------------------------------------------------------------------------------------------------------------------------------------------------------------------------------------------------------------------------------------------------------|
| 01-01             | Westview Village Community Hall | 10770 Winterburn Road NW | Anthony Henday, Anthony Henday Big Lake, Armstrong Industrial, Edmiston Industrial, Hawks Ridge, Kinokamau Plain Area, McNamara Industrial, Morin Industrial, Poundmaker Industrial, Rural West Big Lake, Starling, Stone Industrial, Sunwapta Industrial, Trumpete Area, Westview Village, White Industrial, Wilson Industrial, Winterburn Industrial Area Eas Winterburn Industrial Area Wes |
| 01-02             | Our Lady Of Peace School        | 15911 110 Avenue NW      | Alberta Park Industrial, Carleto<br>Square Industrial, Hawin Park<br>Estate Industrial, High Park,<br>Mayfield, Norwester Industrial<br>Sheffield Industrial, West<br>Sheffield Industrial                                                                                                                                                                                                     |
| 01-03             | Britannia School                | 16018 104 Avenue NW      | Britannia Youngstown, Canora<br>Youngstown Industrial                                                                                                                                                                                                                                                                                                                                          |
| 01-04             | Winterburn School               | 9527 Winterburn Road NW  | Anthony Henday, Lewis Farms<br>Industrial, Secord, Stewart<br>Greens, Webber Greens                                                                                                                                                                                                                                                                                                            |
| 01-05             | LaPerle School                  | 18715 97A Avenue NW      | Anthony Henday, La Perle, Pla<br>LaRue                                                                                                                                                                                                                                                                                                                                                         |
| 01-06             | Beulah Alliance Church          | 17504 98A Avenue NW      | Place LaRue, Summerlea, Terra<br>Losa                                                                                                                                                                                                                                                                                                                                                          |
| 01-09             | West Meadows Baptist Church     | 9333 199 Street NW       | Anthony Henday, Breckenridge<br>Greens, Lewis Farms Industrial<br>Potter Greens, Rosenthal, Sud<br>Greens                                                                                                                                                                                                                                                                                      |
| 01-10             | Belmead School                  | 9011 182 Street NW       | Anthony Henday, Belmead                                                                                                                                                                                                                                                                                                                                                                        |
| 01-11             | Aldergrove School               | 8525 182 Street NW       | Aldergrove, Anthony Henday                                                                                                                                                                                                                                                                                                                                                                     |
| 02-06             | St. Mark School                 | 11625 135 Street NW      | Anthony Henday Mistatim, Brown Industrial, Dominion Industrial, Dovercourt, Gagnor Estate Industrial, Garside Industrial, High Park Industrial Huff Bremner Estate Industria Mistatim Industrial, Mitchell Industrial, Woodcroft                                                                                                                                                               |
| 02-13             | Prince Charles School           | 12325 127 Street NW      | Hagmann Estate Industrial, Prince Charles, Sherbrooke                                                                                                                                                                                                                                                                                                                                          |
| 02-14             | Westwood Community League       | 12139 105 Street NW      | Blatchford Area, Spruce Avenu<br>Westwood, Yellowhead Corric<br>West                                                                                                                                                                                                                                                                                                                           |
| 02-15             | Inglewood School                | 11515 127 Street NW      | Inglewood, Prince Rupert,<br>Westmount                                                                                                                                                                                                                                                                                                                                                         |
| 05-01             | Thorncliffe School              | 8215 175 Street NW       | Thorncliff                                                                                                                                                                                                                                                                                                                                                                                     |
| 06-01             | Grovenor School                 | 10345 144 Street NW      | Grovenor, McQueen                                                                                                                                                                                                                                                                                                                                                                              |
| 06-02             | North Glenora Community League  | 13535 109A Avenue NW     | North Glenora                                                                                                                                                                                                                                                                                                                                                                                  |
| 06-03             | Westglen School                 | 10950 127 Street NW      | Westmount                                                                                                                                                                                                                                                                                                                                                                                      |
| 06-04             | St. Catherine School            | 10915 110 Street NW      | Downtown, Queen Mary Park                                                                                                                                                                                                                                                                                                                                                                      |
| 06-05             | St. John's Cultural Centre      | 10611 110 Avenue NW      | Central McDougall, Downtown                                                                                                                                                                                                                                                                                                                                                                    |
| 06-07             | St. Vincent School              | 10530 138 Street NW      | Glenora, River Valley Glenora                                                                                                                                                                                                                                                                                                                                                                  |
| *06-08            | Robertson-Wesley United Church  | 10209 123 Street NW      | River Valley Glenora, Westmount                                                                                                                                                                                                                                                                                                                                                                |