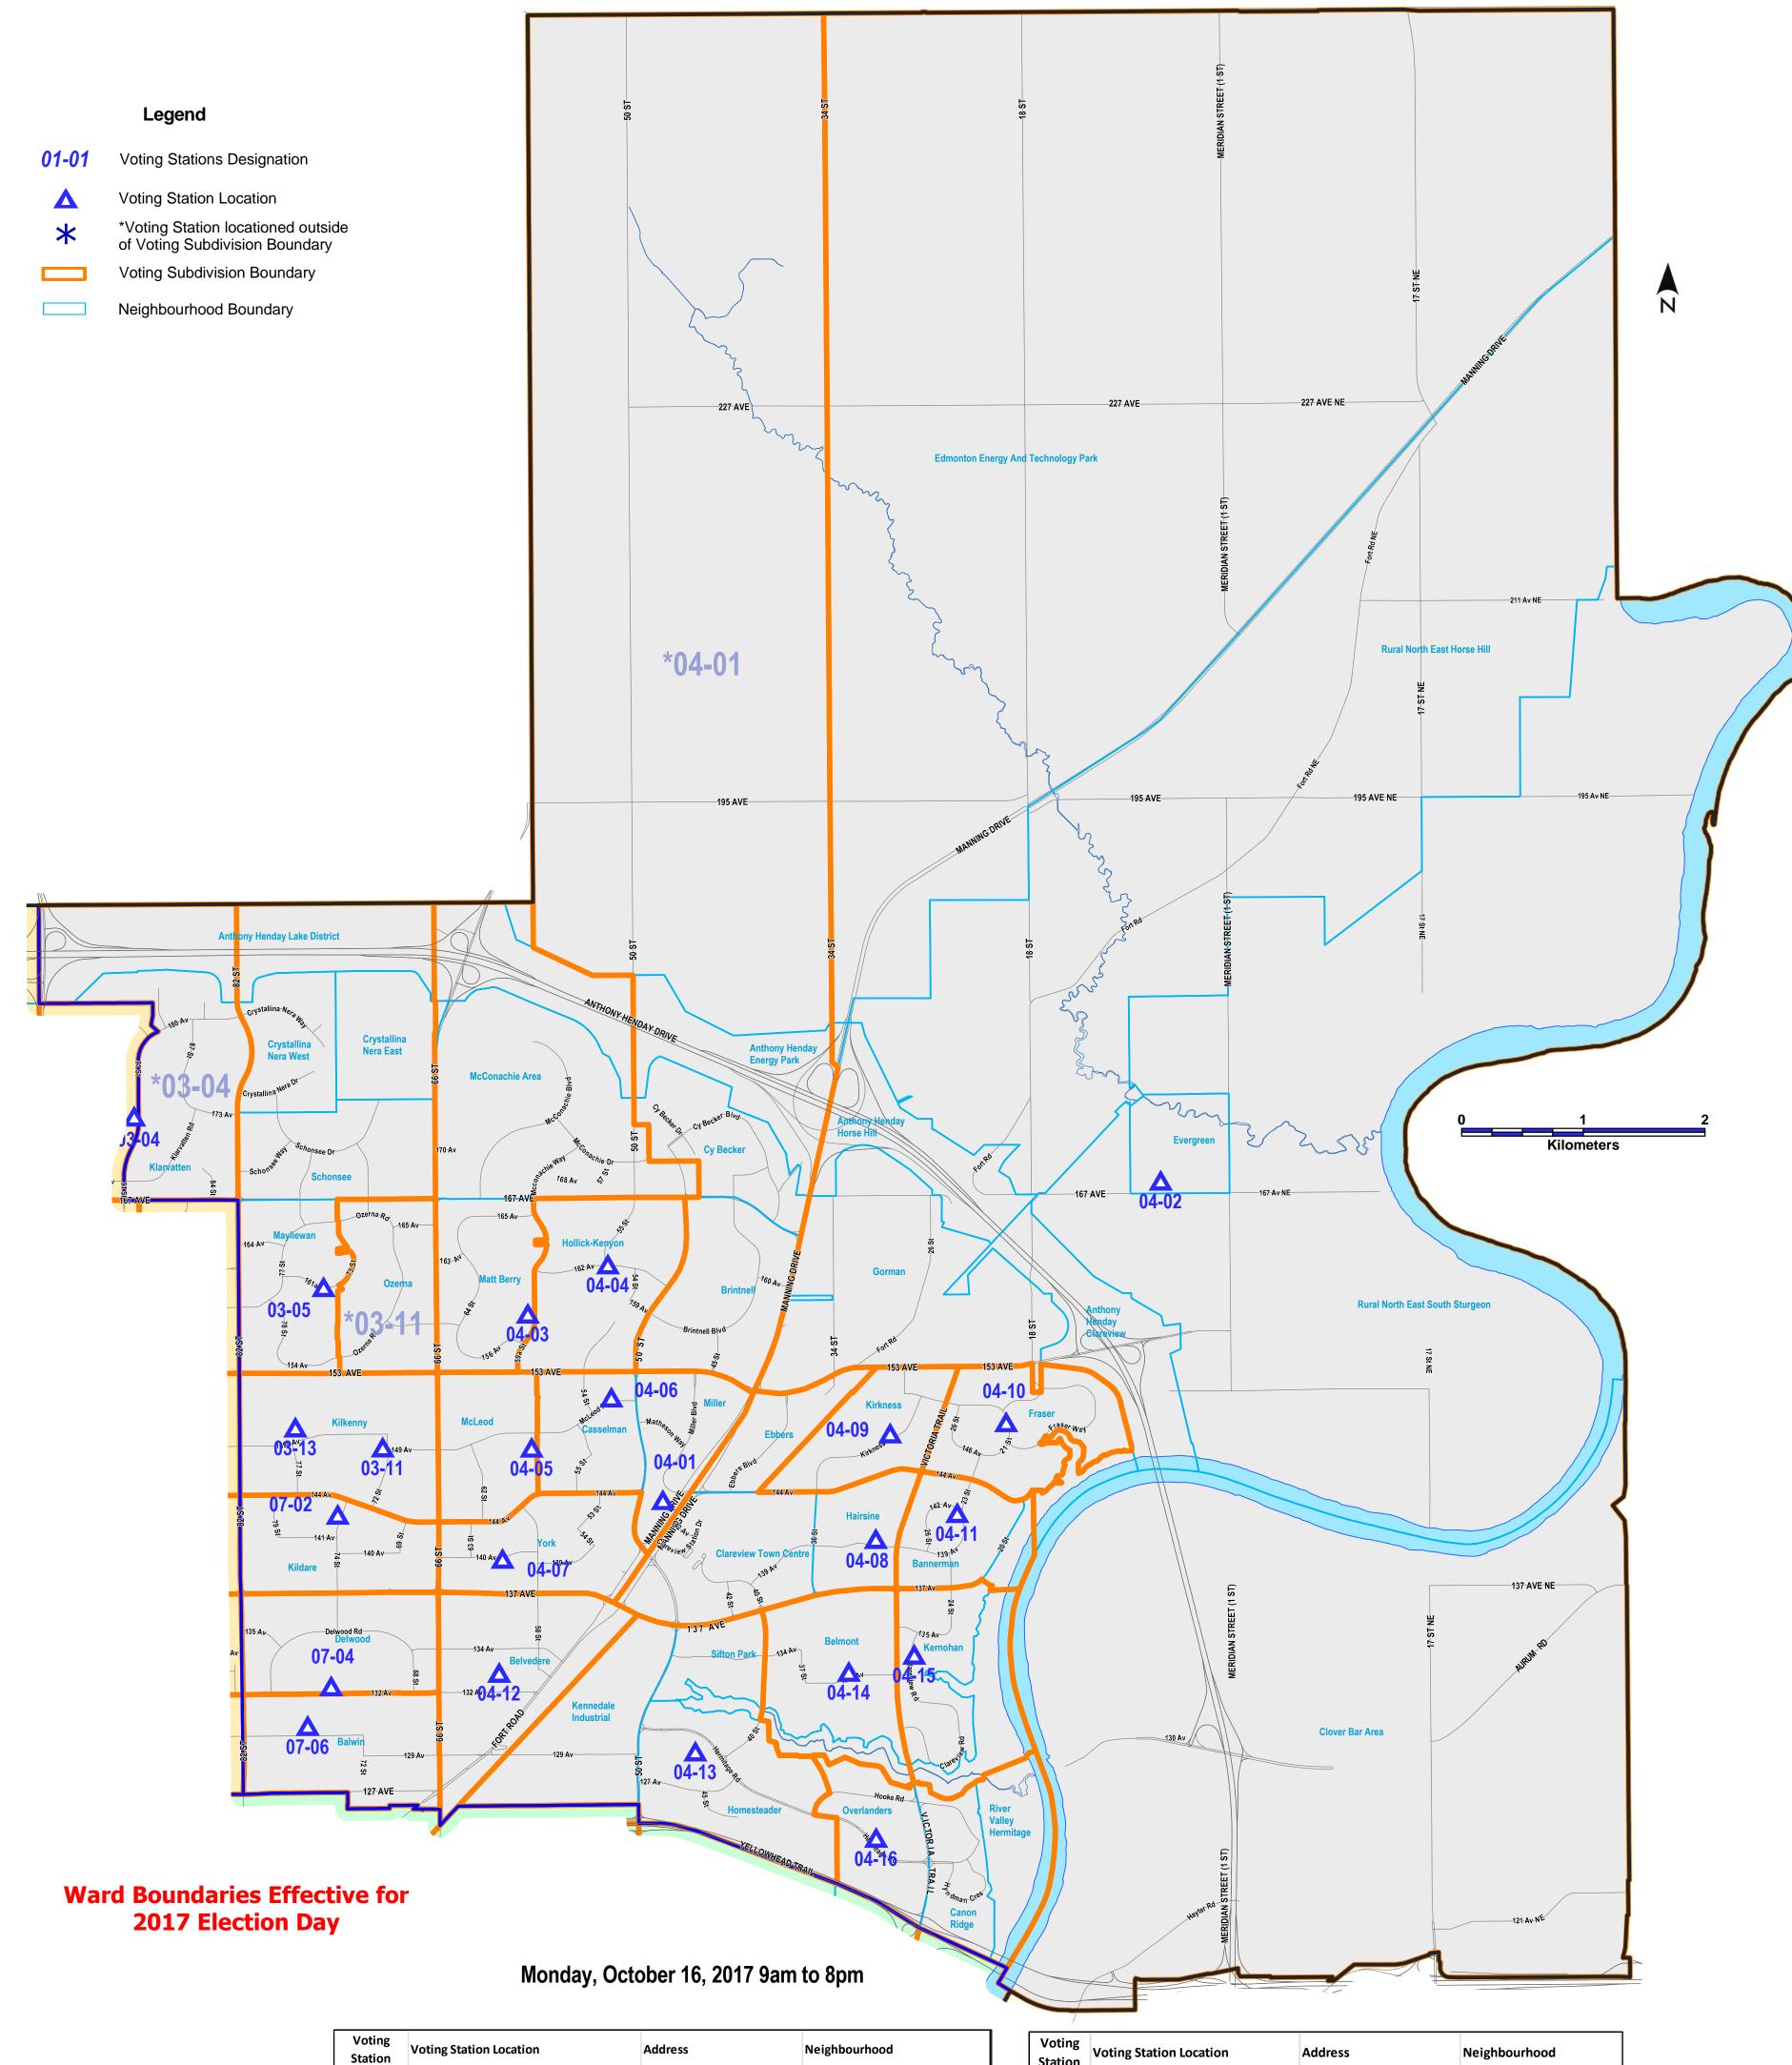

## **Edmonton Public School Board Ward B**

**Eligible Voters 53,786** 

| Voting<br>Station | Voting Station Location             | Address              | Neighbourhood                                                                                                                                                                                                                                  |
|-------------------|-------------------------------------|----------------------|------------------------------------------------------------------------------------------------------------------------------------------------------------------------------------------------------------------------------------------------|
| *03-04            | Bishop Greschuk School              | 17330 91 Street NW   | Anthony Henday Lake District,<br>Klarvatten                                                                                                                                                                                                    |
| 03-05             | St. John Bosco School               | 7411 161A Avenue NW  | Anthony Henday Lake District,<br>Crystallina Nera East, Crystallina<br>Nera West, Mayliewan,<br>Schonsee                                                                                                                                       |
| *03-11            | John Barnett School                 | 14840 72 Street NW   | Ozerna                                                                                                                                                                                                                                         |
| 03-13             | J.A. Fife School                    | 15004 76 Street NW   | Kilkenny                                                                                                                                                                                                                                       |
| *04-01            | Kingsway Legion Branch 175          | 14339 50 Street NW   | Anthony Henday Energy Park,<br>Brintnell, Cy Becker, Edmonton<br>Energy And Technology Park                                                                                                                                                    |
| 04-02             | Evergreen Community Centre          | 31 Evergreen Park NW | Anthony Henday Clareview, Anthony Henday Energy Park, Anthony Henday Horse Hill, Clover Bar Area, Edmonton Energy And Technology Park, Evergreen, Gorman, River Valled Hermitage, Rural North East Horse Hill, Rural North East South Sturgeon |
| 04-03             | Edmonton Christian Northeast School | 5940 159 Avenue NW   | Anthony Henday Energy Park,<br>Anthony Henday Lake District,<br>Matt Berry, McConachie Area                                                                                                                                                    |
| 04-04             | Dr Donald Massey School             | 5435 162 Avenue NW   | Hollick-Kenyon                                                                                                                                                                                                                                 |
| 04-05             | McLeod Community League             | 14715 59 Street NW   | McLeod                                                                                                                                                                                                                                         |
| 04-06             | North Edmonton Alliance Church      | 5108 McLeod Road NW  | Casselman, Miller                                                                                                                                                                                                                              |
| 04-07             | York School                         | 13915 61 Street NW   | York                                                                                                                                                                                                                                           |
| 04-08             | St. Bonaventure School              | 3004 139 Avenue NW   | Clareview Town Centre, Ebbers,                                                                                                                                                                                                                 |

| Voting<br>Station | Voting Station Location      | Address                | Neighbourhood                                                                |
|-------------------|------------------------------|------------------------|------------------------------------------------------------------------------|
| 04-09             | Kirkness School              | 610 Kirkness Road NW   | Kirkness                                                                     |
| 04-10             | Fraser School                | 14904 21 Street NW     | Fraser                                                                       |
| 04-11             | Bannerman School             | 14112 23 Street NW     | Bannerman, River Valley<br>Hermitage                                         |
| 04-12             | Belvedere Community League   | 13223 62 Street NW     | Belvedere                                                                    |
| 04-13             | Homesteader School           | 4455 128 Avenue NW     | Homesteader, Kennedale<br>Industrial, River Valley<br>Hermitage, Sifton Park |
| 04-14             | Belmont School               | 3310 132A Avenue NW    | Belmont, River Valley<br>Hermitage                                           |
| 04-15             | Anne Fitzgerald School       | 699 Clareview Road NW  | Kernohan, River Valley<br>Hermitage                                          |
| 04-16             | Overlanders School           | 1150 Hermitage Road NW | Canon Ridge, Overlanders<br>River Valley Hermitage                           |
| 07-02             | Londonderry Community League | 14224 74 Street NW     | Kildare                                                                      |
| 07-04             | St. Vladimir School          | 7510 132 Avenue NW     | Delwood                                                                      |
| 07-06             | Princeton School             | 7720 130 Avenue NW     | Balwin                                                                       |