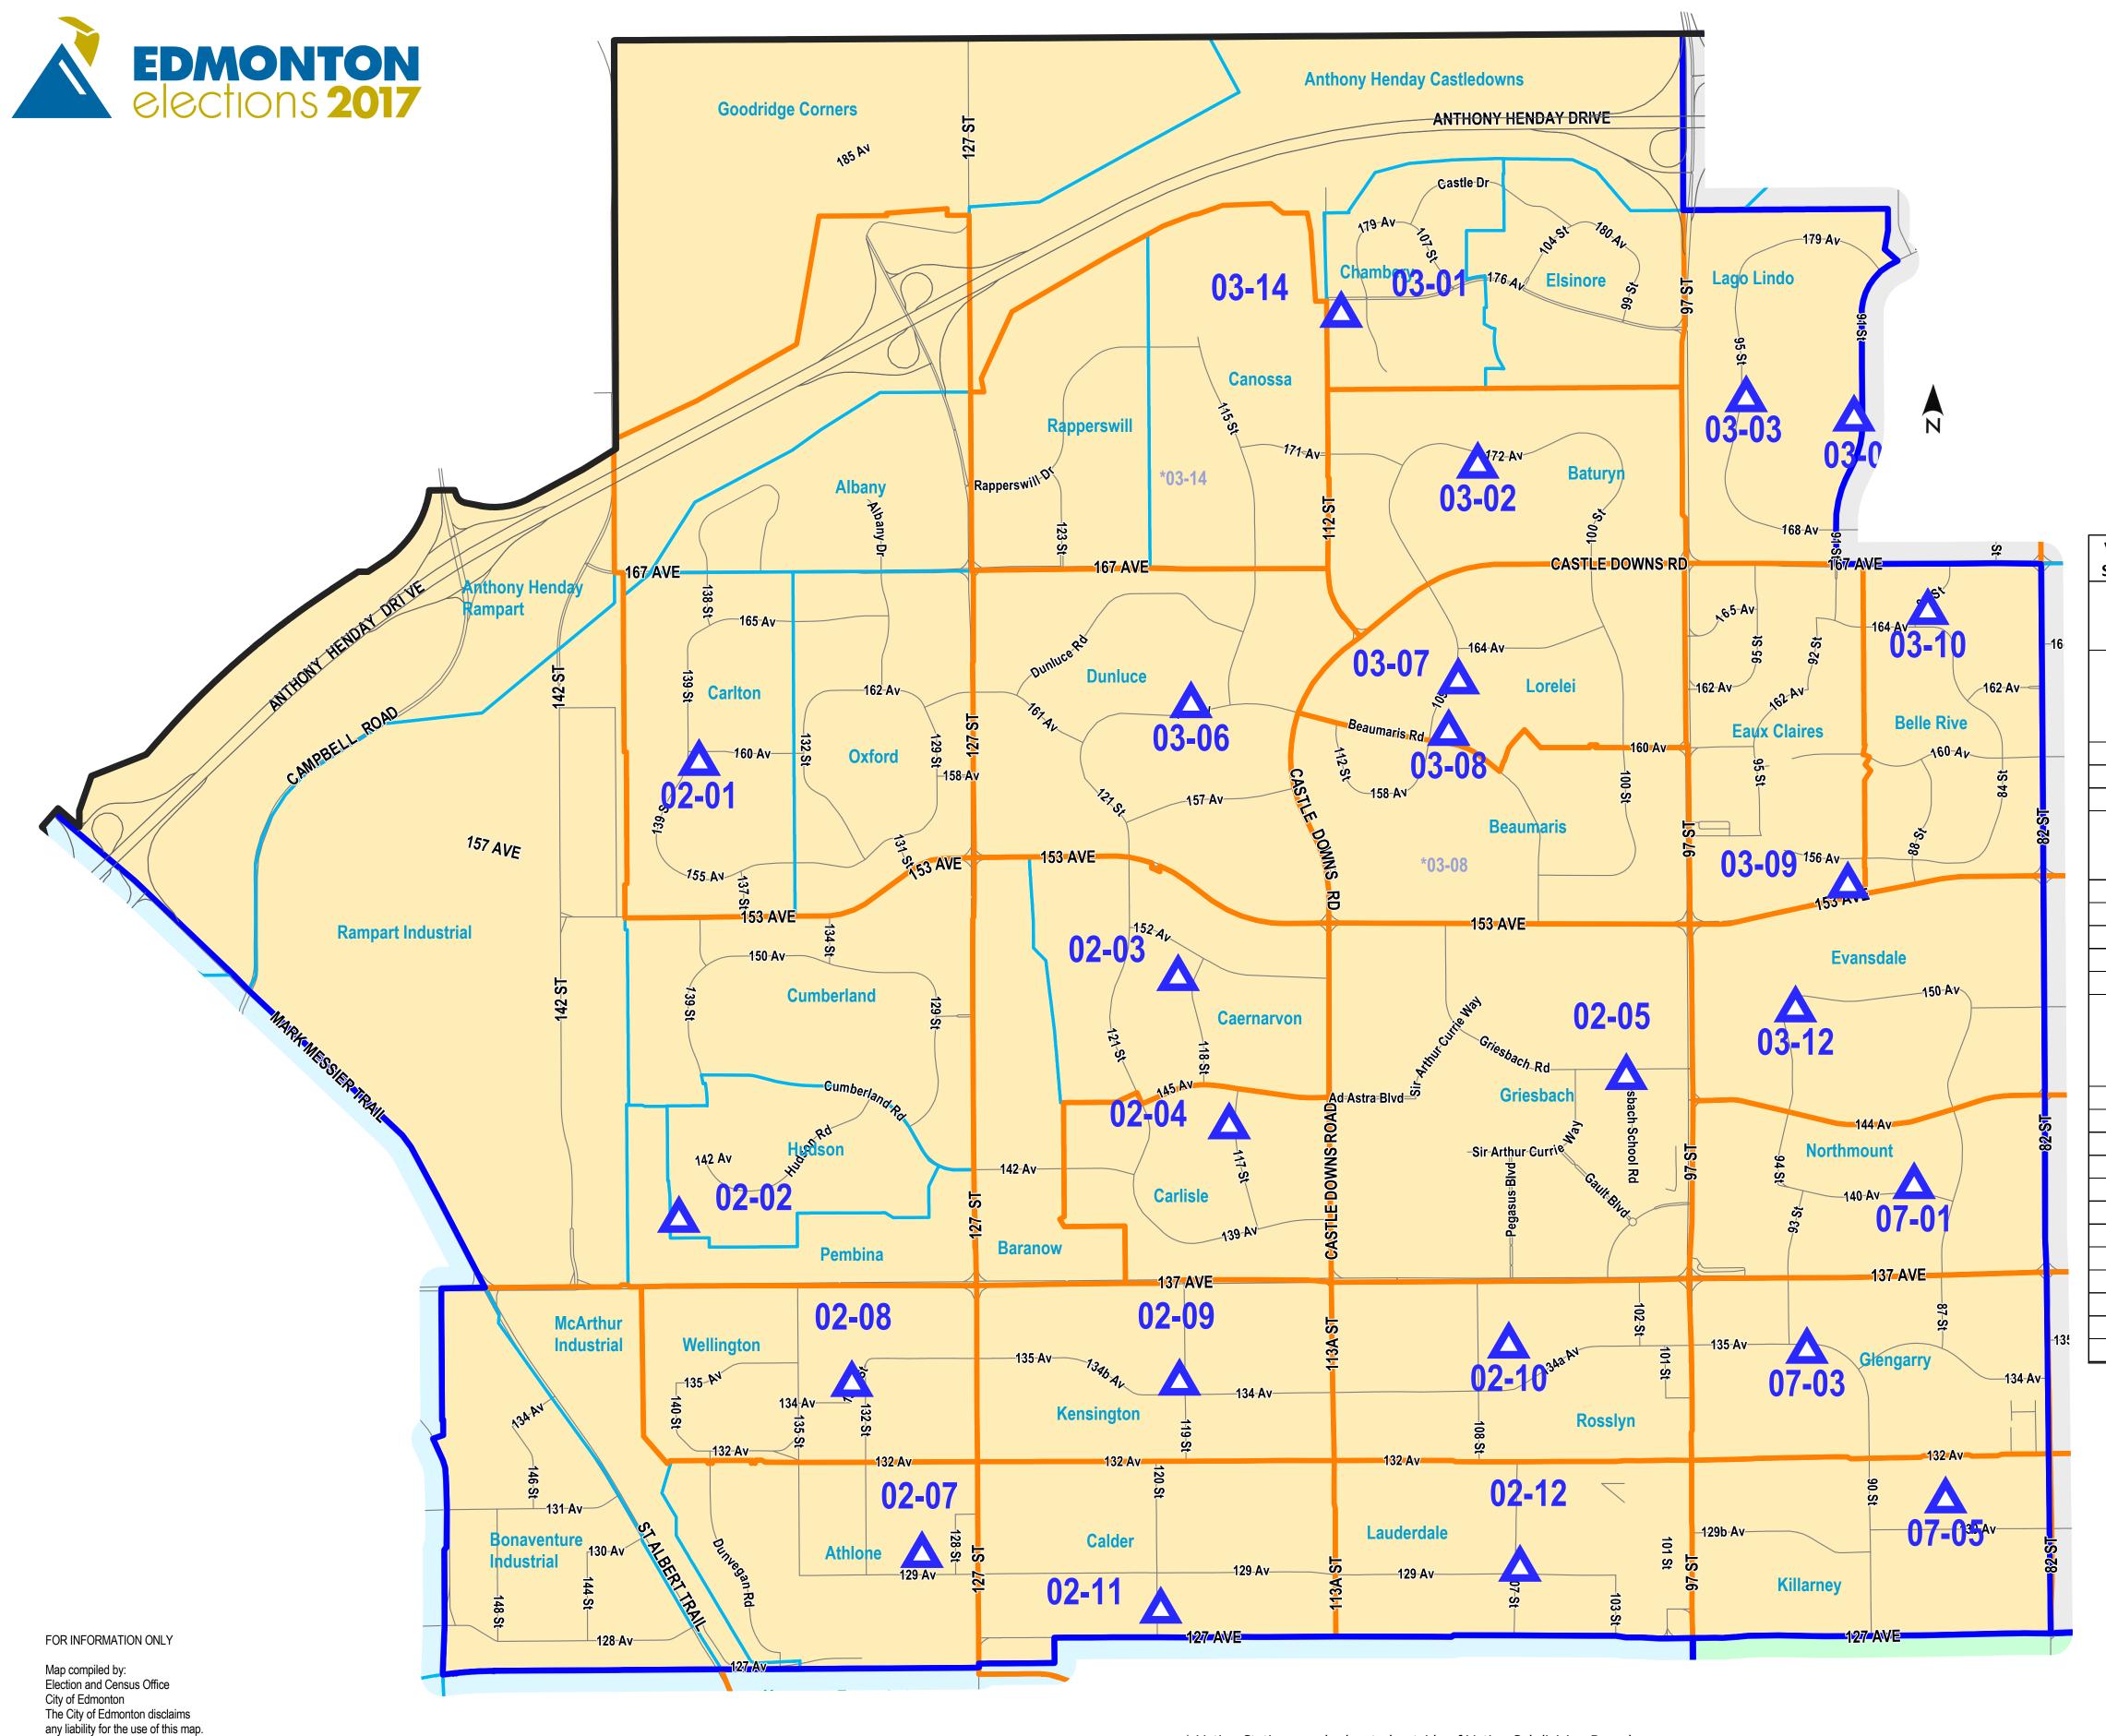

## **Edmonton Public School Board** Ward A **Eligible Voters 54,785**

## Legend

**Voting Stations Designation** 

**Voting Station Location** 

\*Voting Station locationed outside of Voting Subdivision Boundary

Voting Subdivision Boundary

Neighbourhood Boundary

**Voting Station Location Address** Neighbourhood Station 02-01 Elizabeth Finch School Oxford, Carlton, Albany, 13815 160 Avenue NW Anthony Henday Rampart 02-02 Gateway Alliance Church 13931 140 Street NW Cumberland, Anthony Henday Rampart, Rampart Industrial, Hudson, Pembina 02-03 Katherine Therrien School 15040 118 Street NW Caernarvon, Baranow Carlisle 02-04 St. Timothy School 14330 117 Street NW 02-05 Major-General Griesbach School 304 Griesbach School Road NW Griesbach 02-07 Athlone School 12940 129 Street NW Athlone, Bonaventure Industrial, McArthur Industrial 02-08 St. Angela School 13430 132A Street NW Wellington 02-09 Kensington School 13410 119 Street NW Kensington 02-10 Scott Robertson School 13515 107 Street NW Rosslyn Calder 02-11 Calder Community League 12721 120 Street NW 02-12 Lauderdale School 10610 129 Avenue NW Lauderdale 03-01 St. Charles Catholic Church 17511 112 Street NW Goodridge Corners, Elsinore, Anthony Henday Castledowns, Chambery 03-02 Baturyn School 10603 172 Avenue NW Baturyn 03-03 Lago Lindo School 17303 95 Street NW Lago Lindo 03-06 St. Lucy School 11750 162 Avenue NW Dunluce 03-07 Mary Butterworth School 16315 109 Street NW Lorelei \*03-08 Bishop Savaryn School 16215 109 Street NW Beaumaris 03-09 North Edmonton Christian Fellowship 9004 153 Avenue NW Belle Rive, Eaux Claires 16437 87 Street NW 03-10 Florence Hallock School Belle Rive 03-12 Evansdale School 9303 150 Avenue NW Evansdale 17511 112 Street NW \*03-14 St. Charles Catholic Church Canossa, Rapperswill 07-01 Northmount School 14020 88A Street NW Northmount Glengarry 07-03 Glengarry School 9211 135 Avenue NW 07-05 Killarney Community League 8720 130A Avenue NW Killarney

Monday, October 16, 2017 9am to 8pm

EDMONTON PUBLIC SCHOOLS

**Ward Boundaries Effective for** 

**2017 Election Day** 

\* Voting Station may be located outside of Voting Subdivision Boundary Voting boundaries and Voting Locations may change up to and including Election Day Ward boundaries are in effect October 16, 2017