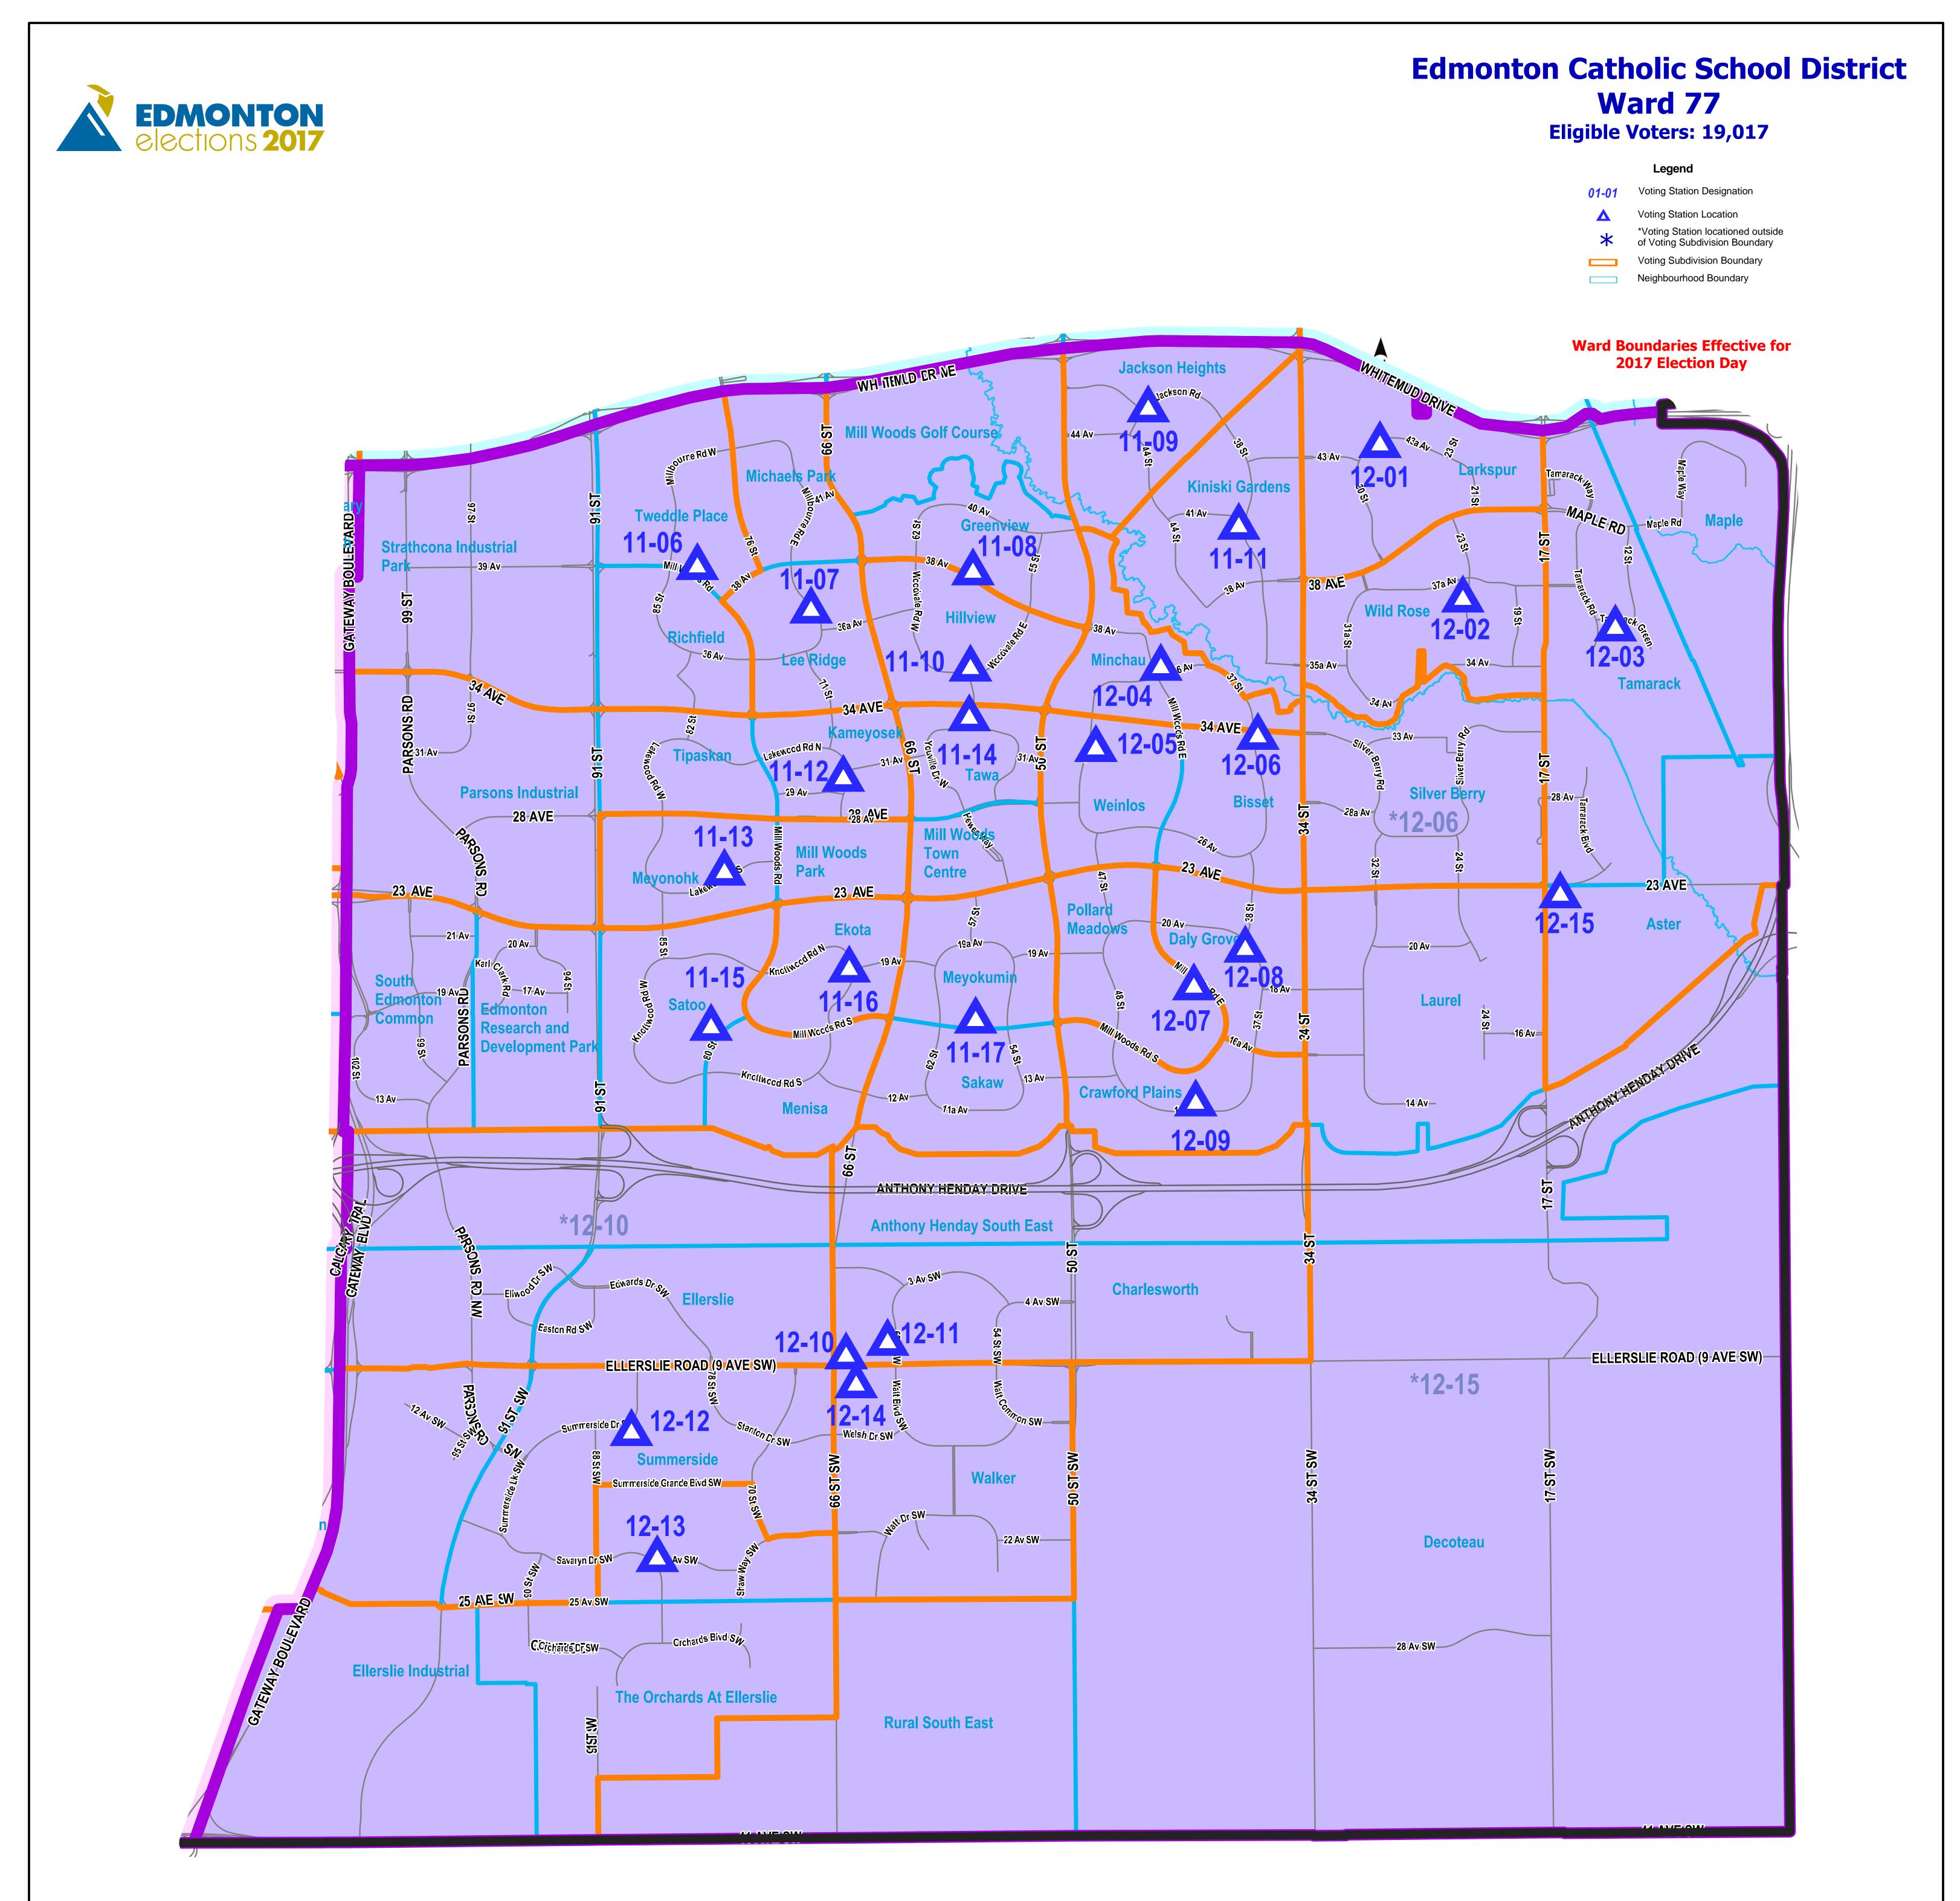

| Voting<br>Station Voting Station Location            | Address                     | Neighbourhood                                              | Voting<br>Station Voting Station Location | Address                                                                                                                                                            | Neighbourhood                                                                         | Voting<br>Station                                                                                                                                                                                                                                                                                                                                                                                                                                                                                                                                                                                                                                                                                                                                                                                                                                                                                                                                                                                                                                                                                                                                                                                                                                                                                                                                                                                                                                                                                                                                                                                                                                                                                                                                                                                                                                                                                                                                                                                                                                                                                                                 | Address                      | Neighbourhood                                                       |
|------------------------------------------------------|-----------------------------|------------------------------------------------------------|-------------------------------------------|--------------------------------------------------------------------------------------------------------------------------------------------------------------------|---------------------------------------------------------------------------------------|-----------------------------------------------------------------------------------------------------------------------------------------------------------------------------------------------------------------------------------------------------------------------------------------------------------------------------------------------------------------------------------------------------------------------------------------------------------------------------------------------------------------------------------------------------------------------------------------------------------------------------------------------------------------------------------------------------------------------------------------------------------------------------------------------------------------------------------------------------------------------------------------------------------------------------------------------------------------------------------------------------------------------------------------------------------------------------------------------------------------------------------------------------------------------------------------------------------------------------------------------------------------------------------------------------------------------------------------------------------------------------------------------------------------------------------------------------------------------------------------------------------------------------------------------------------------------------------------------------------------------------------------------------------------------------------------------------------------------------------------------------------------------------------------------------------------------------------------------------------------------------------------------------------------------------------------------------------------------------------------------------------------------------------------------------------------------------------------------------------------------------------|------------------------------|---------------------------------------------------------------------|
| 11-06 Edith Rogers School                            | 8308 Mill Woods Road NW     | Richfield, Strathcona<br>Industrial Park, Tweddle<br>Place | 11-15 Dan Knott School                    | 1434 80 Street NW                                                                                                                                                  | Edmonton Research<br>and Development Park,<br>Menisa, Satoo, South<br>Edmonton Common | 12-07 T. D. Baker School                                                                                                                                                                                                                                                                                                                                                                                                                                                                                                                                                                                                                                                                                                                                                                                                                                                                                                                                                                                                                                                                                                                                                                                                                                                                                                                                                                                                                                                                                                                                                                                                                                                                                                                                                                                                                                                                                                                                                                                                                                                                                                          | 1750 Mill Woods Road East NW | Pollard Meadows                                                     |
| 11-07 Lee Ridge School                               | 440 Millbourne Road East NW | Lee Ridge, Michaels Park                                   | 11-16 Ekota School                        | 1395 Knottwood Road East NW                                                                                                                                        | Ekota                                                                                 | 12-08 Daly Grove School                                                                                                                                                                                                                                                                                                                                                                                                                                                                                                                                                                                                                                                                                                                                                                                                                                                                                                                                                                                                                                                                                                                                                                                                                                                                                                                                                                                                                                                                                                                                                                                                                                                                                                                                                                                                                                                                                                                                                                                                                                                                                                           | 1888 37 Street NW            | Daly Grove                                                          |
| 11-08 Greenview School                               | 5904 38 Avenue NW           | Greenview, Mill Woods<br>Golf Course                       | 11-17 St. Richard School                  | 5704 Mill Woods Road South NW                                                                                                                                      | Meyokumin, Sakaw                                                                      | 12-09 Crawford Plains School                                                                                                                                                                                                                                                                                                                                                                                                                                                                                                                                                                                                                                                                                                                                                                                                                                                                                                                                                                                                                                                                                                                                                                                                                                                                                                                                                                                                                                                                                                                                                                                                                                                                                                                                                                                                                                                                                                                                                                                                                                                                                                      | 4210 12 Avenue NW            | Crawford Plains                                                     |
| 11-09 Jackson Heights School                         | 311 Jackson Road NW         | Jackson Heights                                            | 12-01 Velma E. Baker School               | 2845 43A Avenue NW                                                                                                                                                 | Larkspur                                                                              | *12-10 Ellerslie Primary School                                                                                                                                                                                                                                                                                                                                                                                                                                                                                                                                                                                                                                                                                                                                                                                                                                                                                                                                                                                                                                                                                                                                                                                                                                                                                                                                                                                                                                                                                                                                                                                                                                                                                                                                                                                                                                                                                                                                                                                                                                                                                                   | 6550 Ellerslie Road SW       | Anthony Henday South<br>East, Ellerslie, Ellerslie<br>Industrial    |
| 11-10 Hillview School                                | 355 Woodvale Road East NW   | Hillview                                                   | 12-02 Father Michael Troy School          | 3630 23 Street NW                                                                                                                                                  | Wild Rose                                                                             | 12-11 Grace Point Church of God                                                                                                                                                                                                                                                                                                                                                                                                                                                                                                                                                                                                                                                                                                                                                                                                                                                                                                                                                                                                                                                                                                                                                                                                                                                                                                                                                                                                                                                                                                                                                                                                                                                                                                                                                                                                                                                                                                                                                                                                                                                                                                   | 720 66 Street SW             | Charlesworth, Anthony<br>Henday South East                          |
| 11-11 St. Kateri School                              | 3807 41 Avenue NW           | Kiniski Gardens                                            | 12-03 A. Blair McPherson School           | 430 Tamarack Green NW                                                                                                                                              | Aster, Maple, Tamarack                                                                |                                                                                                                                                                                                                                                                                                                                                                                                                                                                                                                                                                                                                                                                                                                                                                                                                                                                                                                                                                                                                                                                                                                                                                                                                                                                                                                                                                                                                                                                                                                                                                                                                                                                                                                                                                                                                                                                                                                                                                                                                                                                                                                                   |                              |                                                                     |
|                                                      |                             |                                                            |                                           |                                                                                                                                                                    |                                                                                       | 12-12 Father Michael Mireau School                                                                                                                                                                                                                                                                                                                                                                                                                                                                                                                                                                                                                                                                                                                                                                                                                                                                                                                                                                                                                                                                                                                                                                                                                                                                                                                                                                                                                                                                                                                                                                                                                                                                                                                                                                                                                                                                                                                                                                                                                                                                                                | 3010 Spence Wynd SW          | Ellerslie Industrial,<br>Summerside                                 |
| 11-12 Kameyosek School                               | 250 Lakewood Road East NW   | Kameyosek, Parsons<br>Industrial, Tipaskan                 | 12-04 Minchau School                      | 3615 Mill Woods Road East NW                                                                                                                                       | Minchau                                                                               |                                                                                                                                                                                                                                                                                                                                                                                                                                                                                                                                                                                                                                                                                                                                                                                                                                                                                                                                                                                                                                                                                                                                                                                                                                                                                                                                                                                                                                                                                                                                                                                                                                                                                                                                                                                                                                                                                                                                                                                                                                                                                                                                   |                              |                                                                     |
|                                                      |                             |                                                            |                                           |                                                                                                                                                                    |                                                                                       | 12-13 Michael Strembitsky School                                                                                                                                                                                                                                                                                                                                                                                                                                                                                                                                                                                                                                                                                                                                                                                                                                                                                                                                                                                                                                                                                                                                                                                                                                                                                                                                                                                                                                                                                                                                                                                                                                                                                                                                                                                                                                                                                                                                                                                                                                                                                                  | 4110 Savaryn Drive SW        | Ellerslie Industrial,<br>Summerside, The Orchards                   |
| 11-13 Meyonohk School                                | 1850 Lakewood Road South NW | Meyonohk, Mill Woods                                       | 12-05 Kate Chegwin School                 | 3119 48 Street NW                                                                                                                                                  | Bisset, Weinlos                                                                       |                                                                                                                                                                                                                                                                                                                                                                                                                                                                                                                                                                                                                                                                                                                                                                                                                                                                                                                                                                                                                                                                                                                                                                                                                                                                                                                                                                                                                                                                                                                                                                                                                                                                                                                                                                                                                                                                                                                                                                                                                                                                                                                                   |                              | At Ellerslie                                                        |
| 11-14 Churchill Manor Retirement   5815 34 Avenue NW |                             | Park                                                       |                                           |                                                                                                                                                                    |                                                                                       | 12-14 Corpus Christi School                                                                                                                                                                                                                                                                                                                                                                                                                                                                                                                                                                                                                                                                                                                                                                                                                                                                                                                                                                                                                                                                                                                                                                                                                                                                                                                                                                                                                                                                                                                                                                                                                                                                                                                                                                                                                                                                                                                                                                                                                                                                                                       | 460 Watt Boulevard SW        | Walker                                                              |
| 11-14 Churchill Manor Retiremer                      | it 15815 34 Avenue NW       | Mill Woods Town Centre,<br>Tawa                            | *12-06 Sunrise Community Church           | 3303 37 Street NW                                                                                                                                                  | Silver Berry                                                                          | *12-15 Meadowlands Baptist Church                                                                                                                                                                                                                                                                                                                                                                                                                                                                                                                                                                                                                                                                                                                                                                                                                                                                                                                                                                                                                                                                                                                                                                                                                                                                                                                                                                                                                                                                                                                                                                                                                                                                                                                                                                                                                                                                                                                                                                                                                                                                                                 | 2215 17 Street SW            | Anthony Henday South<br>East, Decoteau, Laurel, Rural<br>South East |
| NLY<br>fice<br>lisclaims<br>of this map.             |                             |                                                            | * Voting Station may be lo                | Monday, October 16, 2017 9am to 8pr<br>cated outside of Voting Subdivision Boundary<br>oting Locations may change up to and including E<br>effect October 16, 2017 |                                                                                       | 0<br>Frank Strain S | 1 2<br>ilometers             | E C S                                                               |
| 25, 2017                                             |                             |                                                            |                                           |                                                                                                                                                                    |                                                                                       |                                                                                                                                                                                                                                                                                                                                                                                                                                                                                                                                                                                                                                                                                                                                                                                                                                                                                                                                                                                                                                                                                                                                                                                                                                                                                                                                                                                                                                                                                                                                                                                                                                                                                                                                                                                                                                                                                                                                                                                                                                                                                                                                   |                              |                                                                     |