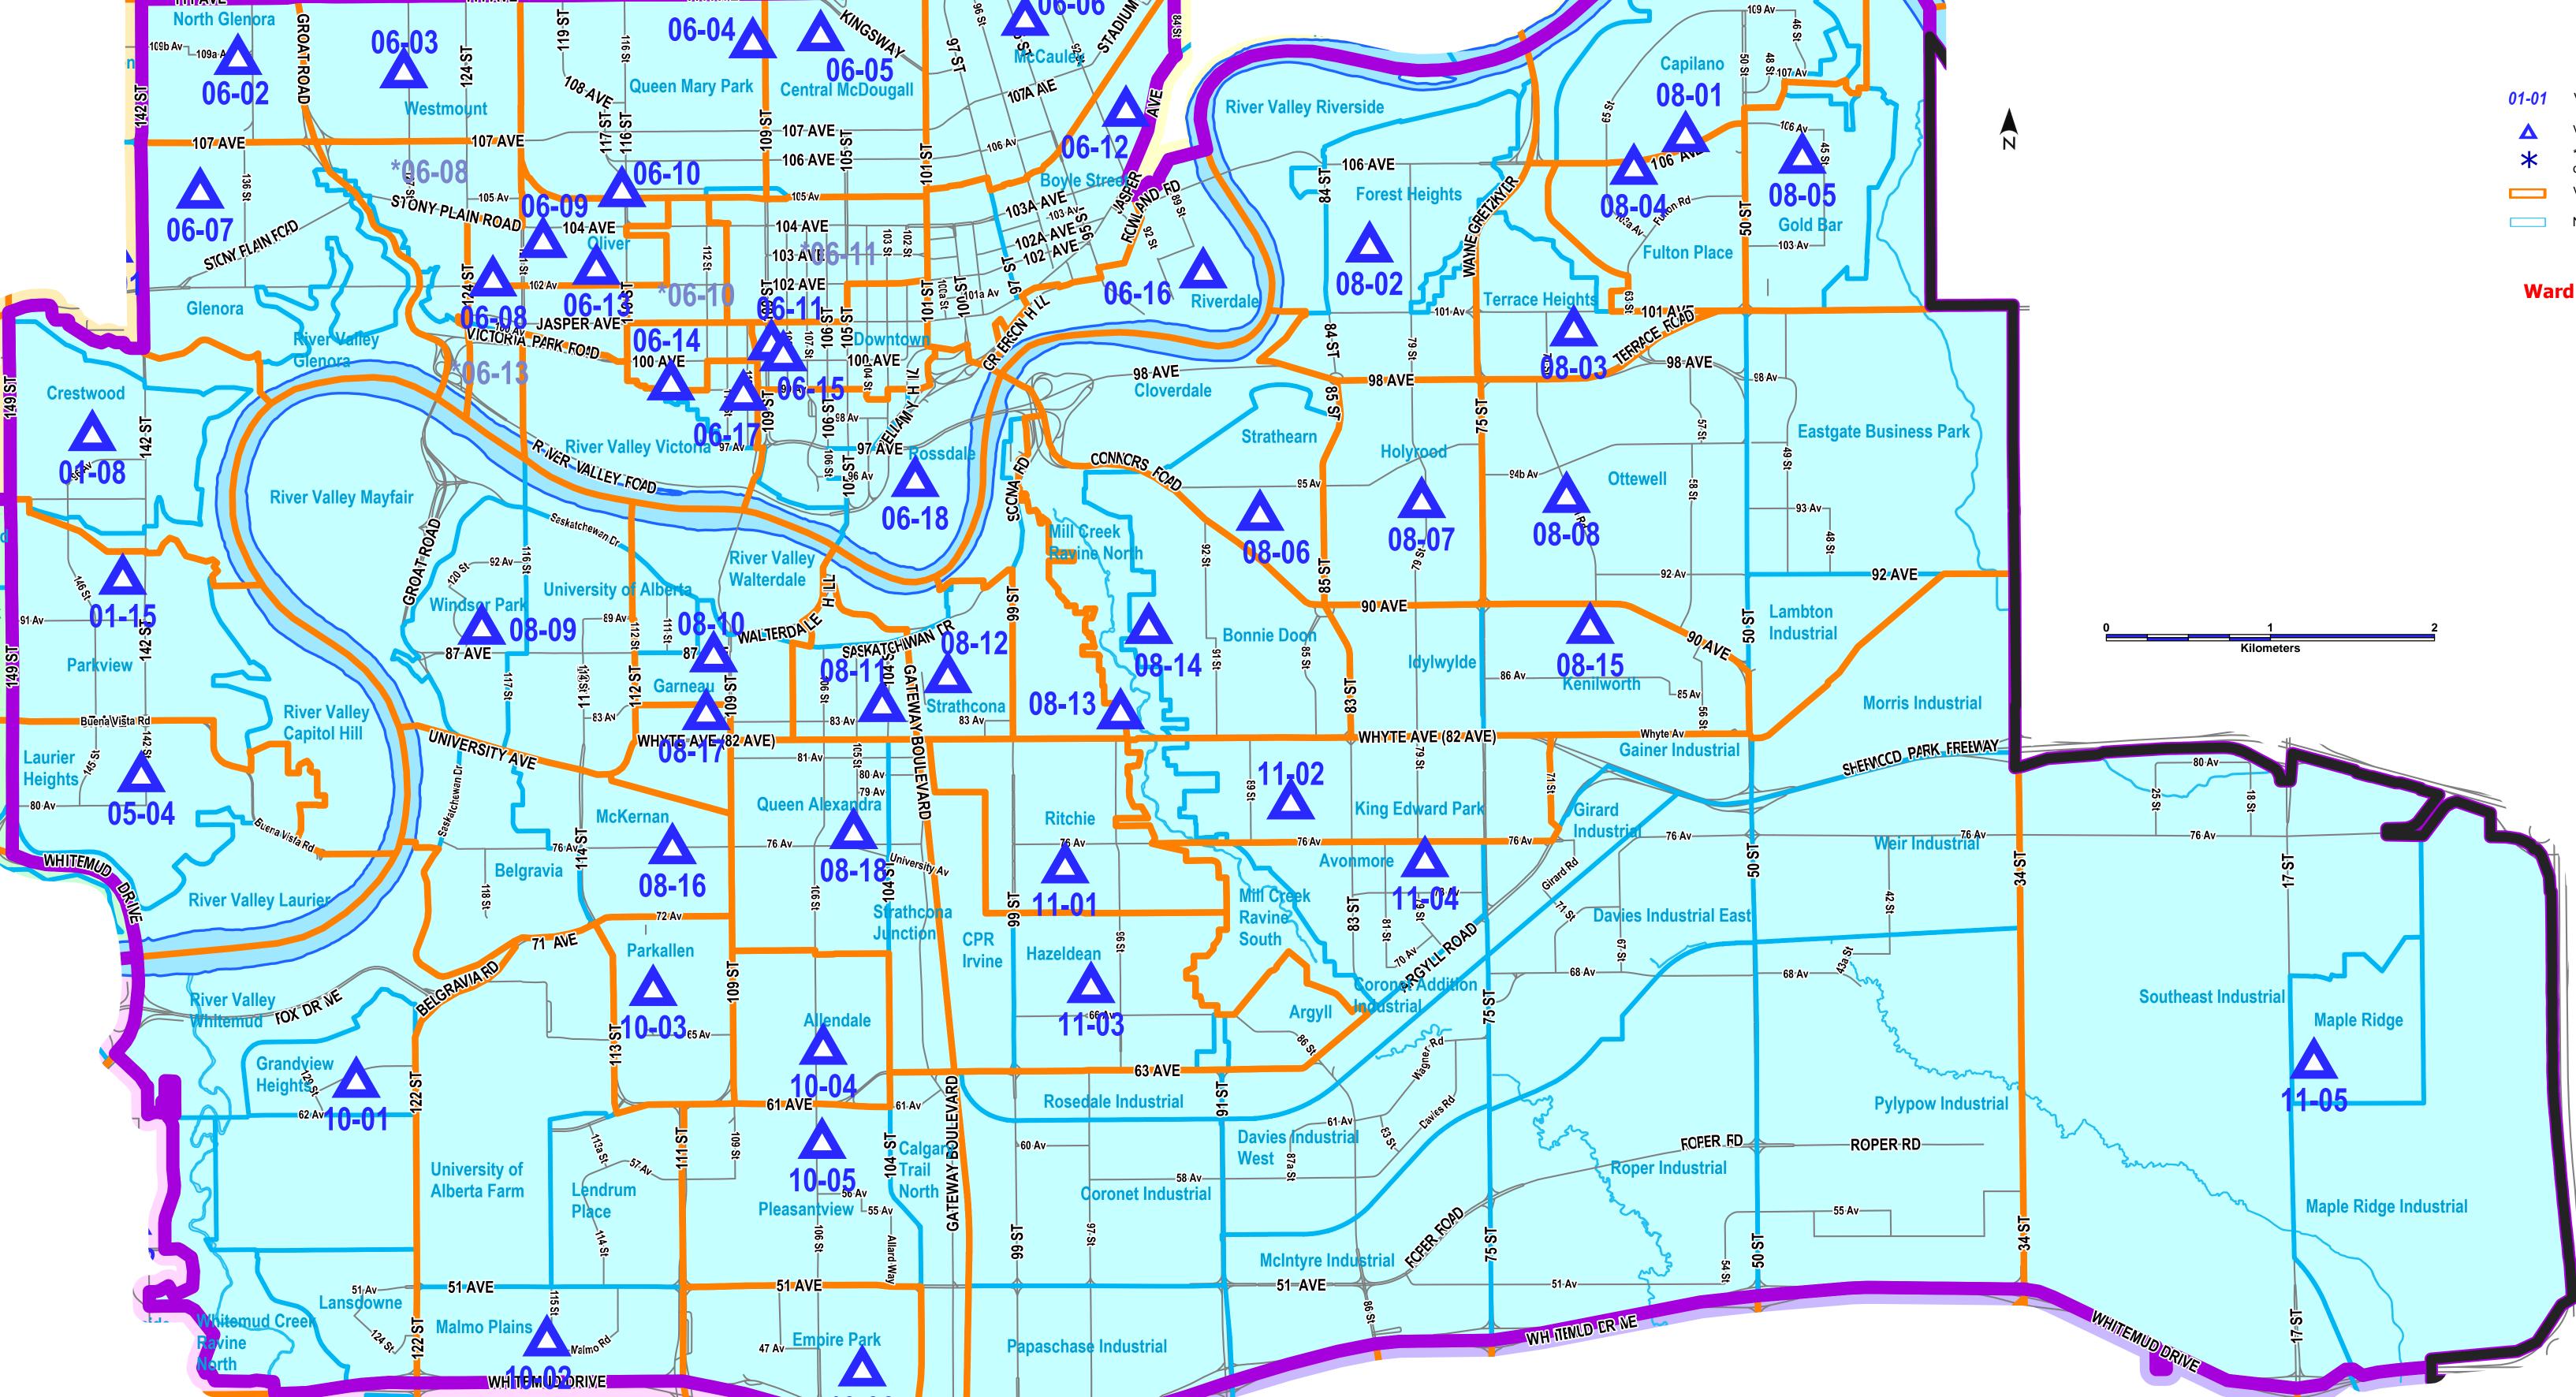

## **Edmonton Catholic School District Ward 75**

| Voting Station | Voting Station Location                      | Address              | Neighbourhood                             |
|----------------|----------------------------------------------|----------------------|-------------------------------------------|
| 01-08          | Crestwood School                             | 9735 144 Street NW   | Crestwood, River Valley Capitol Hill      |
| 01-15          | Parkview School                              | 14313 92 Avenue NW   | Parkview, River Valley Capitol Hill       |
| 05-04          | Laurier Heights School                       | 8210 142 Street NW   | Laurier Heights, River Valley Laurier     |
| 06-02          | North Glenora Community League               | 13535 109A Avenue NW | North Glenora                             |
| 06-03          | Westglen School                              | 10950 127 Street NW  | Westmount                                 |
| 06-04          | St. Catherine School                         | 10915 110 Street NW  | Downtown, Queen Mary Park                 |
| 06-05          | St. John's Cultural Centre                   | 10611 110 Avenue NW  | Central McDougall, Downtown               |
| 06-06          | Boys & Girls Clubs Of Canada                 | 9425 109A Avenue NW  | McCauley                                  |
| 06-07          | St. Vincent School                           | 10530 138 Street NW  | Glenora, River Valley Glenora             |
| *06-08         | Robertson-Wesley United Church               | 10209 123 Street NW  | River Valley Glenora, Westmount           |
| 06-09          | Kiwanis Place                                | 10330 120 Street NW  | Oliver                                    |
| *06-10         | Hellenic - Canadian Community Culture Centre | 10450 116 Street NW  | Oliver                                    |
| *06-11         | First Baptist Church                         | 10031 109 Street NW  | Downtown                                  |
| 06-12          | St. Teresa of Calcutta School                | 9008 105A Avenue NW  | Boyle Street, Downtown                    |
| *06-13         | Oliver School                                | 10227 118 Street NW  | Oliver, River Valley Victoria             |
| 06-14          | Grace Lutheran Church                        | 9907 114 Street NW   | Oliver                                    |
| 06-15          | First Church of Christ Scientist             | 10810 100 Avenue NW  | Downtown                                  |
| 06-16          | Riverdale School                             | 8901 101 Avenue NW   | Riverdale                                 |
| 06-17          | Grandin School                               | 9844 110 Street NW   | Oliver, River Valley Victoria             |
| 06-18          | Rossdale Community League                    | 10135 96 Avenue NW   | River Valley Victoria, Rossdale, Downtown |
| 08-01          | St. Gabriel School                           | 5540 106 Avenue NW   | Capilano, Gold Bar, River Valley Gold Bar |

| Voting<br>Station | Voting Station Location            | Address               | Neighbourhood                           |
|-------------------|------------------------------------|-----------------------|-----------------------------------------|
| 08-02             | Forest Heights School              | 10304 81 Street NW    | Forest Heights, River Valley Gold Bar,  |
|                   |                                    |                       | River Valley Riverside                  |
| 08-03             | Argyll Centre                      | 6859 100 Avenue NW    | River Valley Gold Bar, Terrace Heights  |
| 08-04             | Hardisty School                    | 10534 62 Street NW    | Fulton Place, Terrace Heights           |
| 08-05             | Gold Bar School                    | 10524 46 Street NW    | Gold Bar, River Valley Gold Bar         |
| 08-06             | Ecole Publique Gabrielle-Roy       | 8728 93 Avenue NW     | Cloverdale, Strathearn                  |
| 08-07             | Holyrood School                    | 7920 94 Avenue NW     | Holyrood                                |
| 08-08             | Clara Tyner School                 | 9420 Ottewell Road NW | Eastgate Business Park, Lambton         |
| 00.00             | N                                  | 0700 440 6:           | Industrial, Ottewell                    |
| 08-09             | Windsor Park School                | 8720 118 Street NW    | River Valley Mayfair, River Valley      |
|                   |                                    |                       | Walterdale, University of Alberta,      |
| 22.12             |                                    | 1000=0=1              | Windsor Park                            |
| 08-10             | Garneau School                     | 10925 87 Avenue NW    | Garneau, River Valley Walterdale,       |
| 00.11             |                                    | 22424242              | University of Alberta                   |
| 08-11             | Strathcona Baptist Church          | 8318 104 Street NW    | River Valley Walterdale, Strathcona     |
| 08-12             | King Edward School                 | 8530 101 Street NW    | River Valley Walterdale, Strathcona     |
| 08-13             | Edmonton Moravian Church           | 9540 83 Avenue NW     | River Valley Walterdale, Strathcona     |
| 08-14             | Ecole Maurice Lavallee             | 8828 95 Street NW     | Bonnie Doon, Mill Creek Ravine North    |
| 08-15             | Waverley School                    | 6825 89 Avenue NW     | Idylwylde, Kenilworth                   |
| 08-16             | McKernan Baptist Church            | 11103 76 Avenue NW    | Belgravia, McKernan, River Valley       |
| 22.4              |                                    | 10010011              | Mayfair                                 |
| 08-17             | City Arts Centre                   | 10943 84 Avenue NW    | Garneau                                 |
| 08-18             | Our Lady Of Mount Carmel School    | 10524 76 Avenue NW    | Queen Alexandra, Strathcona Junction    |
| 10-01             | Grandview Heights Community Centre | 12603 63 Avenue NW    | Grandview Heights, Lansdowne, River     |
|                   |                                    |                       | Valley Whitemud, University of Alberta  |
|                   |                                    |                       | Farm, Whitemud Creek Ravine North       |
| 10-02             | Malmo School                       | 4716 115 Street NW    | Lendrum Place, Malmo Plains, University |
| 4.5.5.5           |                                    | <b>5</b>              | of Alberta Farm                         |
| 10-03             | Parkallen School                   | 6703 112 Street NW    | Parkallen                               |
| 10-04             | Allendale School                   | 6415 106 Street NW    | Allendale                               |

| Voting<br>Station | Voting Station Location   | Address                   | Neighbourhood                                                                                                                                                                                                                                                                                                                            |
|-------------------|---------------------------|---------------------------|------------------------------------------------------------------------------------------------------------------------------------------------------------------------------------------------------------------------------------------------------------------------------------------------------------------------------------------|
| 10-05             | Mount Pleasant School     | 10541 60A Avenue NW       | Calgary Trail North, Pleasantview                                                                                                                                                                                                                                                                                                        |
| 10-06             | L.Y. Cairns School        | 10510 45 Avenue NW        | Empire Park                                                                                                                                                                                                                                                                                                                              |
| 11-01             | Ecole Joseph Moreau       | 9750 74 Avenue NW         | Ritchie                                                                                                                                                                                                                                                                                                                                  |
| 11-02             | Donnan School             | 7803 87 Street NW         | King Edward Park, Mill Creek Ravine South                                                                                                                                                                                                                                                                                                |
| 11-03             | Hazeldean School          | 6715 97 Street NW         | Argyll, CPR Irvine, Hazeldean, Mill Creek<br>Ravine South                                                                                                                                                                                                                                                                                |
| 11-04             | Avonmore School           | 7835 76 Avenue NW         | Avonmore, Coronet Addition Industrial,<br>Coronet Industrial, Davies Industrial East,<br>Davies Industrial West, Gainer Industrial,<br>Girard Industrial, McIntyre Industrial, Mill<br>Creek Ravine South, Morris Industrial,<br>Papaschase Industrial, Pylypow Industrial,<br>Roper Industrial, Rosedale Industrial, Weir<br>Industrial |
| 11-05             | Twin Parks Community Hall | 20 Park Ridge Crescent NW | Maple Ridge, Maple Ridge Industrial,<br>Southeast Industrial                                                                                                                                                                                                                                                                             |

Monday, October 16, 2017 9am to 8pm

\* Voting Station may be located outside of Voting Subdivision Boundary Voting boundaries and Voting Locations may change up to and including Election Day Ward boundaries are in effect October 16, 2017