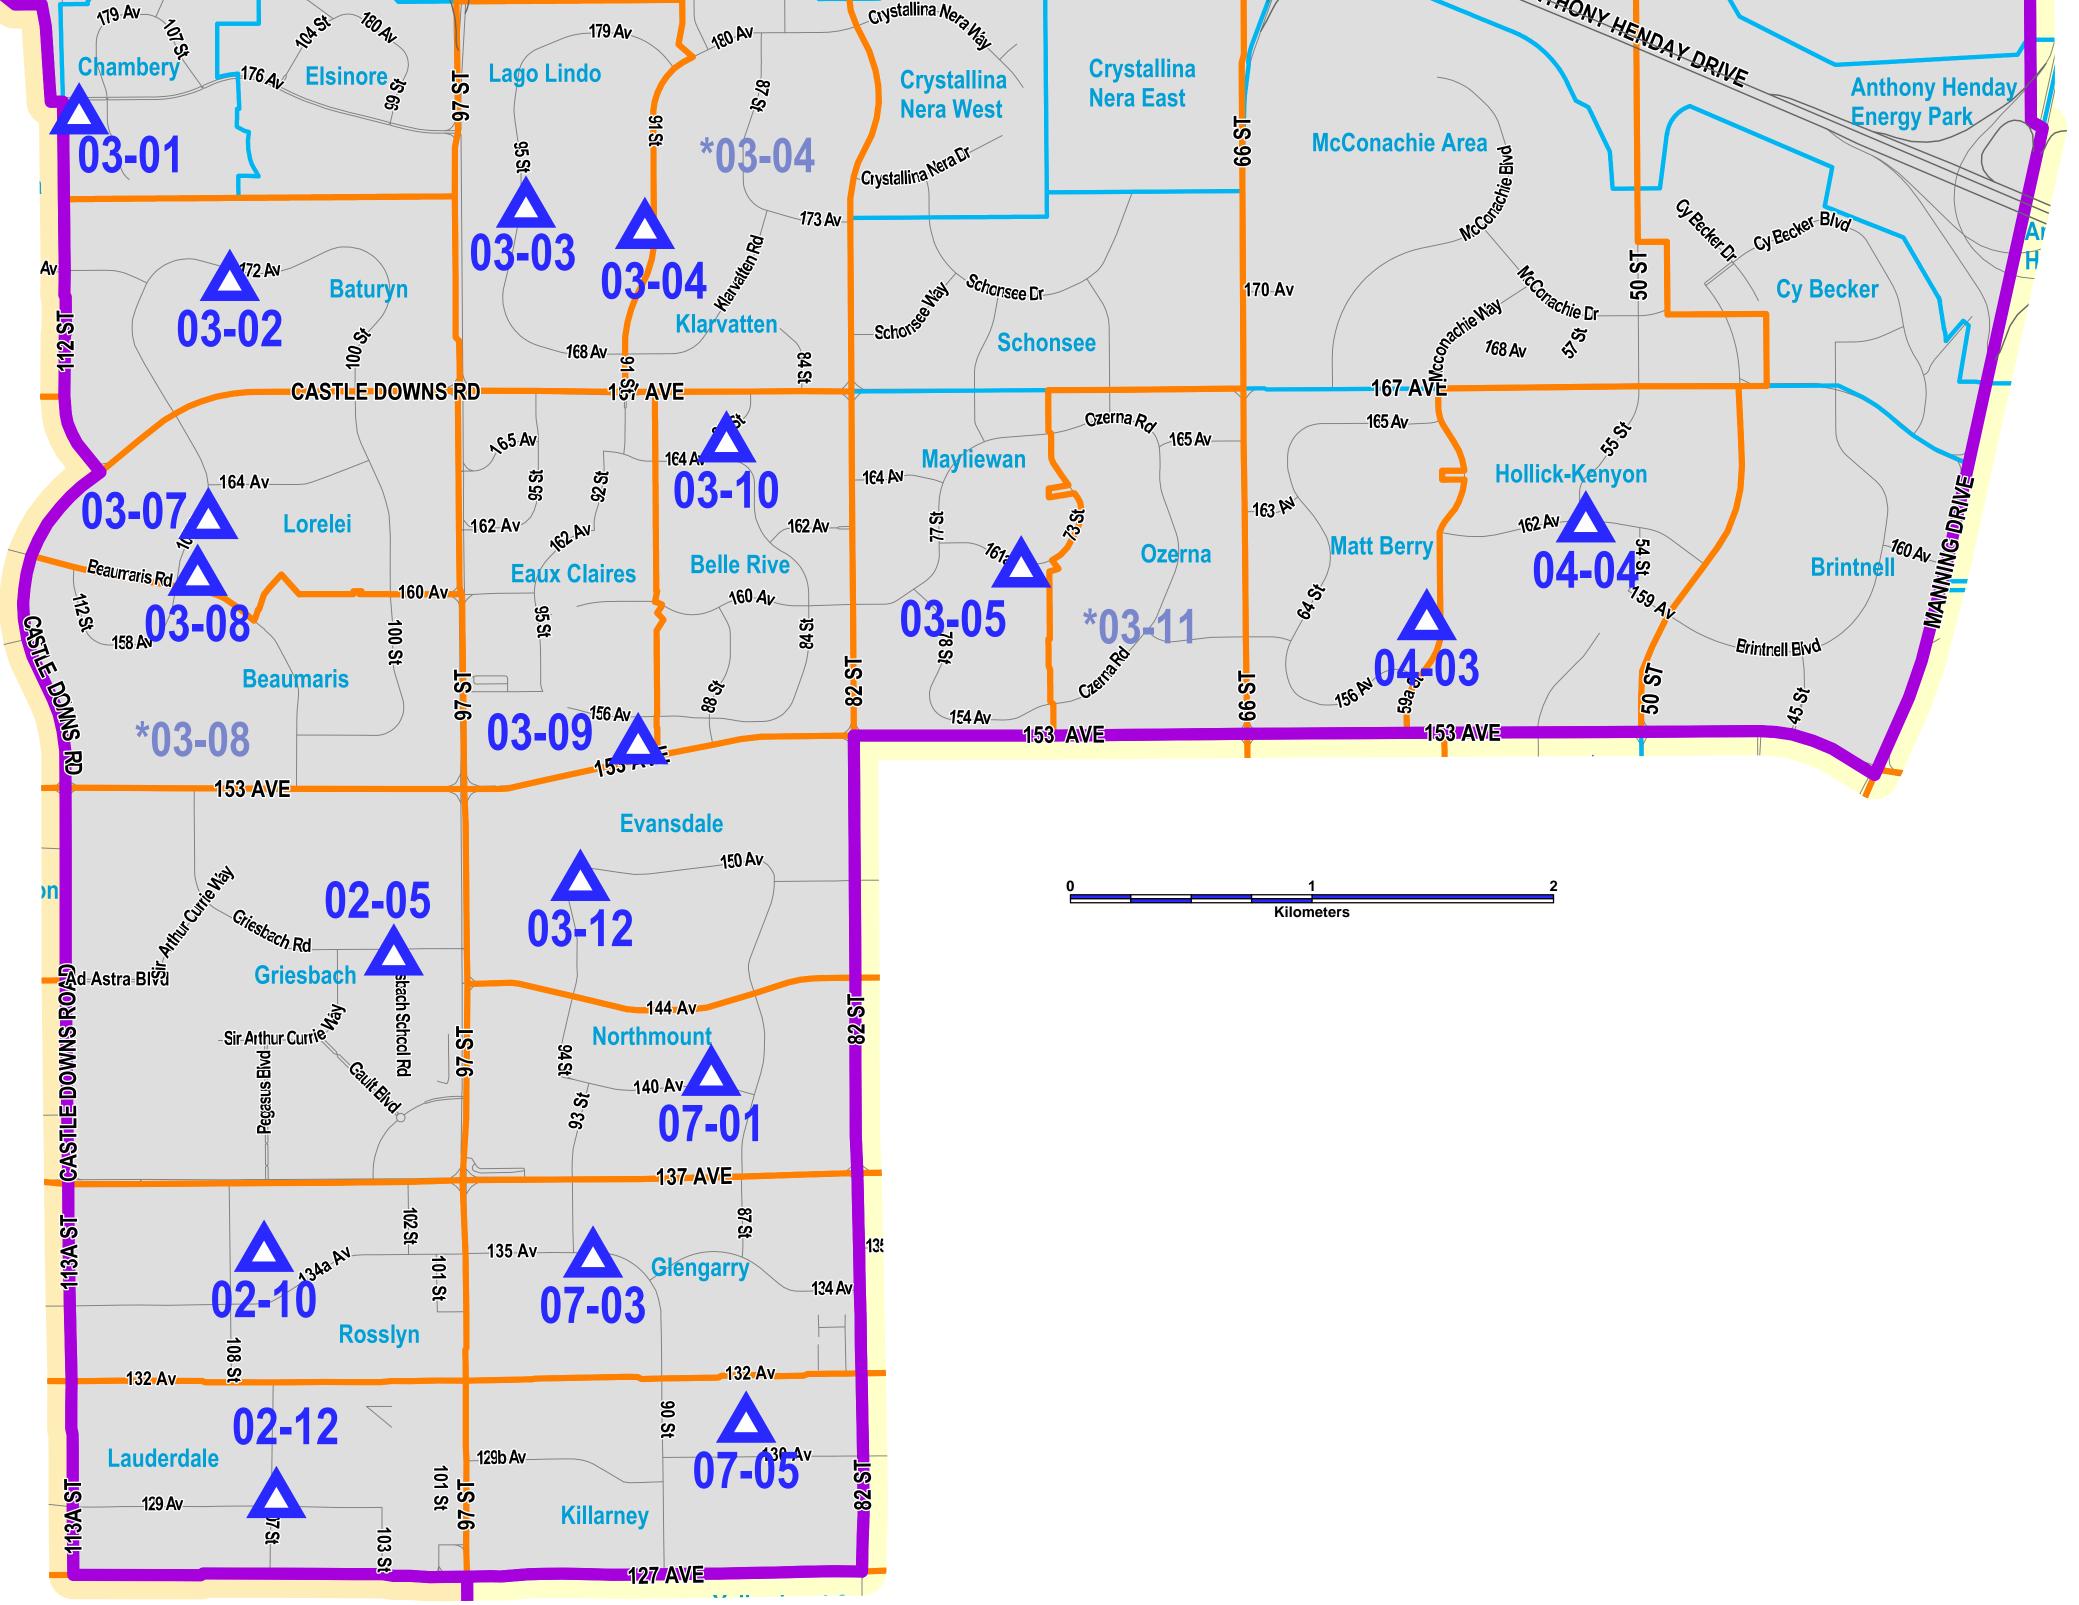

## Legend

- 01-01 Voting Station Designation
- Voting Station Location
- \*Voting Station locationed outside of Voting Subdivision Boundary
- Voting Subdivision Boundary
- Neighbourhood Boundary

## Ward Boundaries Effective for 2017 Election Day

| Voting<br>Station | Voting Station Location             | Address                      | Neighbourhood                                                                                                                                              |
|-------------------|-------------------------------------|------------------------------|------------------------------------------------------------------------------------------------------------------------------------------------------------|
| 02-05             | Major-General Griesbach School      | 304 Griesbach School Road NW | Griesbach                                                                                                                                                  |
| 02-10             | Scott Robertson School              | 13515 107 Street NW          | Rosslyn                                                                                                                                                    |
| 02-12             | Lauderdale School                   | 10610 129 Avenue NW          | Lauderdale                                                                                                                                                 |
| 03-01             | St. Charles Catholic Church         | 17511 112 Street NW          | Anthony Henday, Castledowns, Canossa,<br>Chambery, Elsinore, Goodridge Corners,<br>Rapperswill                                                             |
| 03-02             | Baturyn School                      | 10603 172 Avenue NW          | Baturyn                                                                                                                                                    |
| 03-03             | Lago Lindo School                   | 17303 95 Street NW           | Lago Lindo                                                                                                                                                 |
| *03-04            | Bishop Greschuk School              | 17330 91 Street NW           | Anthony Henday Lake District, Klarvatten                                                                                                                   |
| 03-05             | St. John Bosco School               | 7411 161A Avenue NW          | Anthony Henday Lake District,<br>Crystallina Nera East, Crystallina Nera<br>West, Mayliewan, Schonsee                                                      |
| 03-07             | Mary Butterworth School             | 16315 109 Street NW          | Lorelei                                                                                                                                                    |
| *03-08            | Bishop Savaryn School               | 16215 109 Street NW          | Beaumaris                                                                                                                                                  |
| 03-09             | North Edmonton Christian Fellowship | 9004 153 Avenue NW           | Eaux Claires                                                                                                                                               |
| 03-10             | Florence Hallock School             | 16437 87 Street NW           | Belle Rive                                                                                                                                                 |
| *03-11            | John Barnett School                 | 14840 72 Street NW           | Ozerna                                                                                                                                                     |
| 03-12             | Evansdale School                    | 9303 150 Avenue NW           | Evansdale                                                                                                                                                  |
| *04-01            | Kingsway Legion Branch 175          | 14339 50 Street NW           | Anthony Henday Energy Park, Brintnell,<br>Cy Becker, Edmonton Energy And<br>Technology Park                                                                |
| 04-03             | Edmonton Christian Northeast School | 5940 159 Avenue NW           | Anthony Henday Energy Park, Anthony<br>Henday Lake District, Crystallina Nera<br>East, Edmonton Energy And Technology<br>Park, Matt Berry, McConachie Area |
| 04-04             | Dr Donald Massey School             | 5435 162 Avenue NW           | Hollick-Kenyon                                                                                                                                             |
| 07-01             | Northmount School                   | 14020 88A Street NW          | Northmount                                                                                                                                                 |
| 07-03             | Glengarry School                    | 9211 135 Avenue NW           | Glengarry                                                                                                                                                  |
| 07-05             | Killarney Community League          | 8720 130A Avenue NW          | Killarney                                                                                                                                                  |

## Edmonton Catholic School District Ward 72 Eligible Voters: 20,911

\*04-01

195 AVE