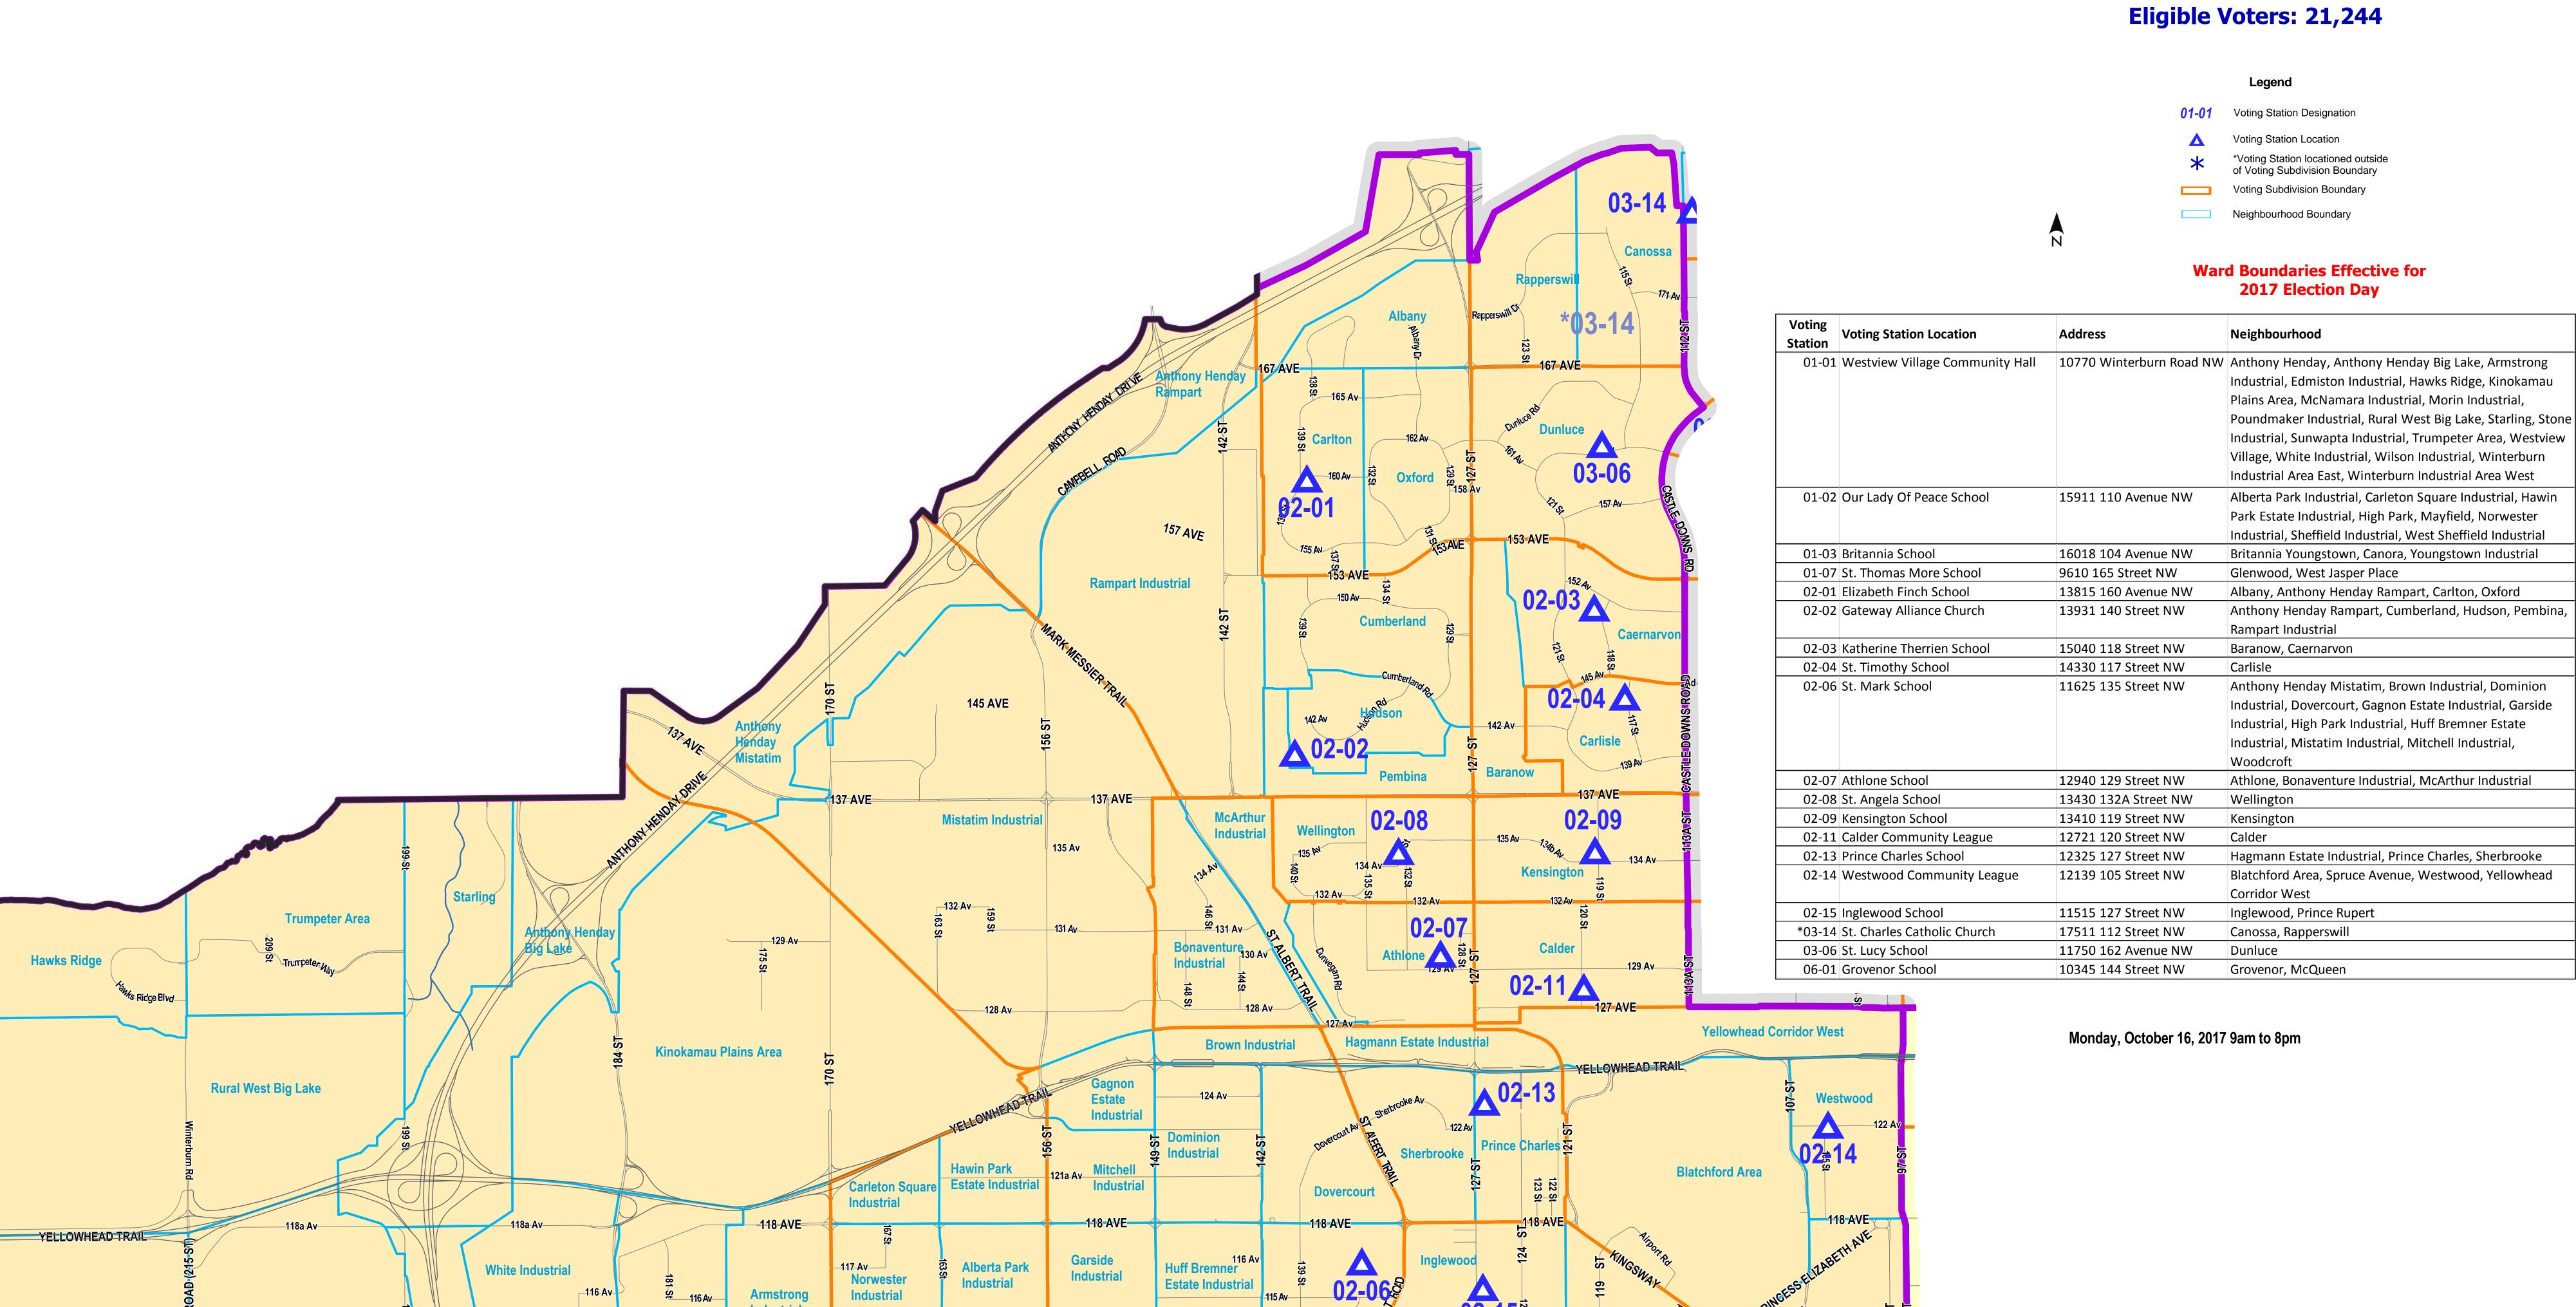

## **Edmonton Catholic School District Ward 71**

**Eligible Voters: 21,244** 

Industrial

West Sheffield

111 AVE

Industrial

**McNamara** Industrial

107 AVE

**Edmiston** 

Industrial

-111-AVE-

Industrial

107-Av-

FOR INFORMATION ONLY Map compiled by: Election and Census Office City of Edmonton The City of Edmonton disclaims any liability for the use of this map.

Winterburn Industrial Area West

**Westview Village** 

**Winterburn Industrial Area West** 

**Winterburn Industrial Area East** 

114 Av

112-Av

Grovenor

High Park 112 Ay Industrial

West Jasper

STONY-PLAIN-ROAD

Spruce Avenue

**Prince Rupert**