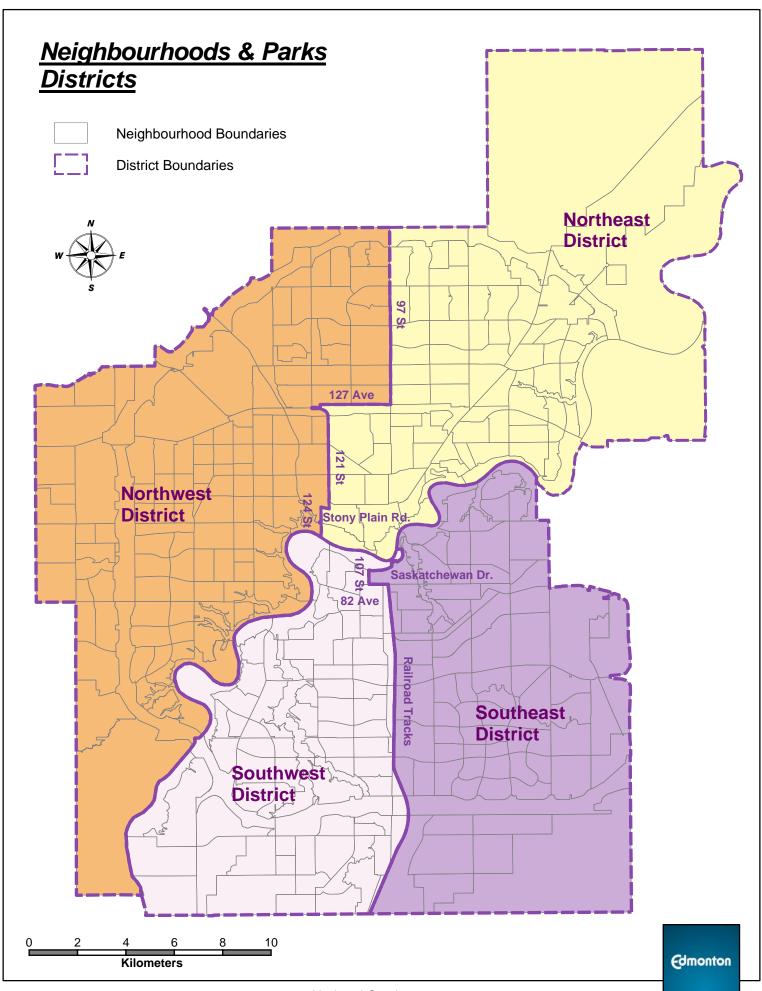

# STEP 2

If the planned pesticide application includes **herbicides**, locate on the map (second page) the site that you plan to treat and email this form to the respective district area.

If you are not using an herbicide, but are using one or more **other types of pesticides**, email this form to the City-wide pest area.

| Service Area                                         | Email Address for submission | Emergency Only<br>Telephone Number | Fax Number for Site<br>Treatment Records |
|------------------------------------------------------|------------------------------|------------------------------------|------------------------------------------|
| Herbicide Application –<br>North East District       | vmeast@edmonton.ca           | 780-496-1904                       | 780-496-1910                             |
| Herbicide Application –<br>North West District       | vmwest@edmonton.ca           | 780-446-0693                       | 780-496-7328                             |
| Herbicide Application –<br>South East District       | vmsoutheast@edmonton.ca      | 780-944-5414                       | 780-496-1482                             |
| Herbicide Application –<br>South West District       | vmsouthwest@edmonton.ca      | 780-496-4895                       | 780-496-5854                             |
| Other Pesticide Application –<br>City-wide Pest Area | pest@edmonton.ca             | 780-496-4958                       | 780-944-7566                             |