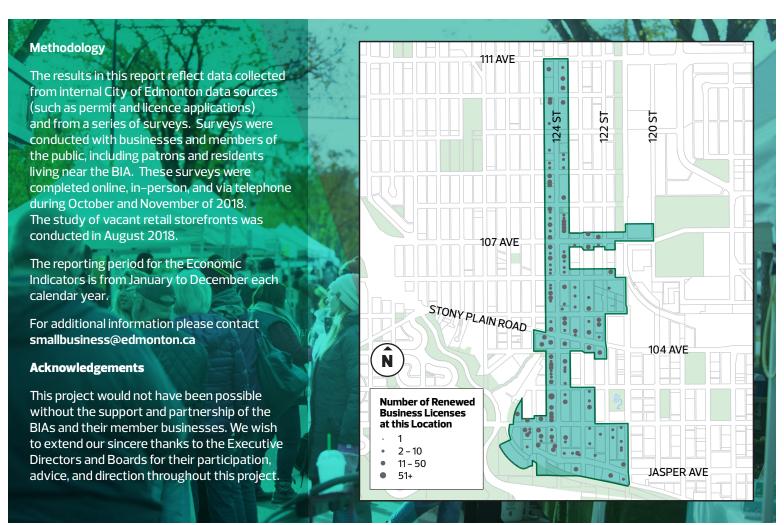

d satisfaction\*



#### **BIA PROPERTY IS DESIRABLE**

AVERAGE COMMERCIAL ASSESSMENT VALUE, BY ASSET TYPE



### PATRONS REPORT THE AREA IS A DESTINATION LOCATION



Increase in respondents who stated Yes\*

#### PROPERTY IS BEING IMPROVED

NUMBER AND VALUE OF BUILDING PERMITS

**50**, with a total construction value of \$9.3M **34**, with a total construction value of \$65.0M **65**, with a total \_\_\_\_\_\_ construction \_\_\_\_\_\_\_\_\_\_\_\_\_\_\_\_\_\_\_\_\_\_\_ value of \$9.9M 

The number of building permits has increased, while the total construction value has decreased.\*

= 2 building permits

#### PATRONS REPORT THE AREA IS SAFE



Increase in respondents who agreed\*

#### \* Data for 2017-2018

### BUSINESSES REPORT THE AREA IS SAFE



Decrease in respondents who agreed\*