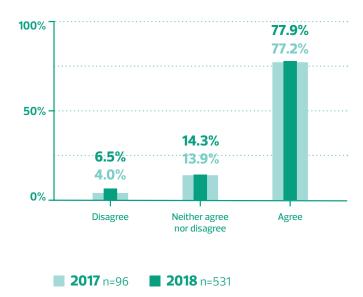

### PATRONS REPORT THE BIA IS AESTHETICALLY PLEASING

Decrease in respondents who agree\*