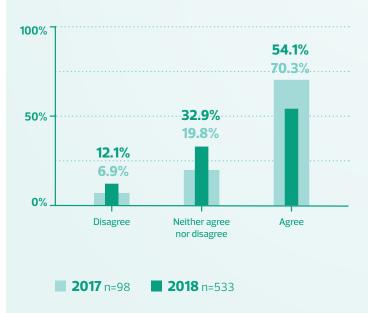

### PATRONS REPORT THE BIA IS AESTHETICALLY PLEASING

Decrease in respondents who agree\*