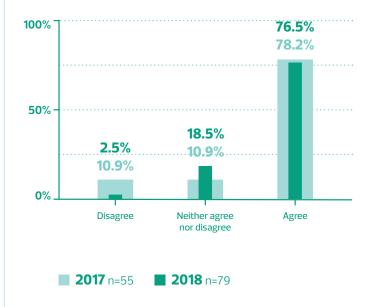

Decrease in respondents who indicated satisfaction\*



#### **BIA PROPERTY IS DESIRABLE**

AVERAGE COMMERCIAL ASSESSMENT VALUE, BY ASSET TYPE



### PATRONS REPORT THE AREA IS A DESTINATION LOCATION



Increase in respondents who stated Yes\*

#### PROPERTY IS BEING IMPROVED

NUMBER AND VALUE OF BUILDING PERMITS

**50**, with a total construction value of \$9.3M **34**, with a total construction value of \$65.0M **65**, with a total \_\_\_\_\_\_ construction \_\_\_\_\_\_\_\_\_\_\_\_\_\_\_\_\_\_\_\_\_\_\_ value of \$9.9M 

The number of building permits has increased, while the total construction value has decreased.\*

= 2 building permits

#### PATRONS REPORT THE AREA IS SAFE



Increase in respondents who agreed\*

#### \* Data for 2017-2018

### BUSINESSES REPORT THE AREA IS SAFE



Decrease in respondents who agreed\*