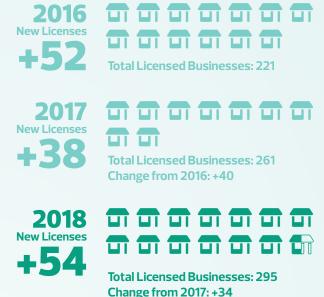

#### NUMBER OF BUSINESSES WITHIN A BIA IS STABLE OR GROWING

NUMBER OF LICENCED BUSINESSES YEAR OVER YEAR

Increase in New Licenses\*
Increase in Total Licenses\*

= 4 New Business Licences