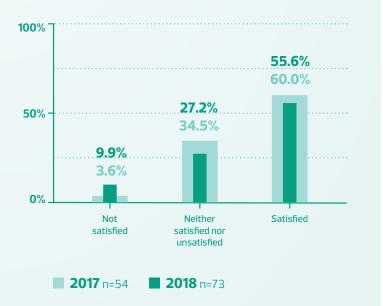

# BUSINESSES REPORT THEY ARE SATISFIED WITH THE MIX OF EXISTING BUSINESSES IN THE AREA

Decrease in respondents who indicated satisfaction\*