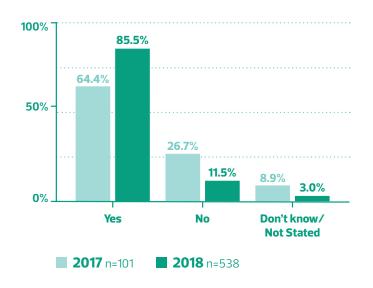

### PATRONS REPORT THE AREA IS A DESTINATION LOCATION

Increase in respondents who stated Yes\*