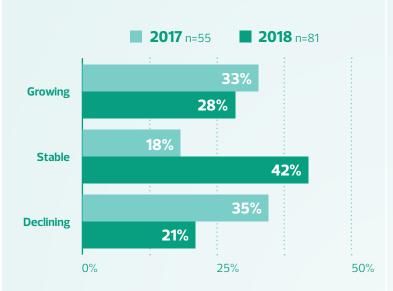

#### INDIVIDUAL BUSINESSES ARE THRIVING

BUSINESSES REPORT THEY ARE STABLE, GROWING OR IN DECLINE

Decrease in respondents who reported growing success\*