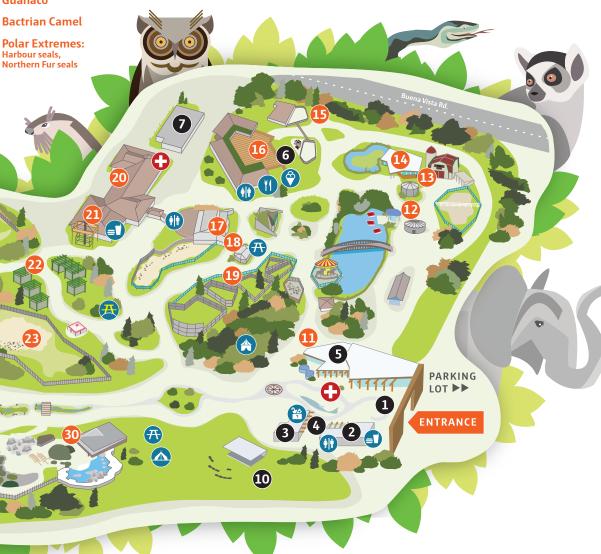

1 Entry Plaza

Café

- **North American River Otter**
- 12 Skunks
- 13 Kea
- Makira Outpost (Lemur)
- **Red Panda**
- **Urban Farm**
- **Elephant**
- **Red Fox**
- Large Carnivores: Arctic Wolves, Amur Tigers, Snow Leopard

(26)

- Zootique **SAITO Centre:** Primates, Reptiles, Nocturnal Wing **Guest Services White-handed Gibbon**
- **EdVenture Lodge** Red Panda Parallel Play
- Animal Hospital (Staff Only)
- Ice Cave & Melt Water Play Area
- **Beaver Lodge**
- 10 Wildlife **Amphitheatre**

- **Birds of Prey** 
  - Grevy's Zebra
  - **Bighorn Sheep**
  - Honeybees
  - Reindeer
  - Takin

(24)

- Guanaco **Bactrian Camel**
- **Polar Extremes:** Harbour seals,

- Washrooms
  - Ice Cream
- **Food/Vending Machines**
- **Urban Farm Kitchen (#16)**
- **Train Station**

**Program Tent** 

Picnic Hill

**Go Wild Tent** 

- **Picnic Area**
- **Enrichment Garden**
- **Lost and Found**
- First Aid SAITO Centre first aid closed weekends
- Seasonal: Train, Carousel, Ice Cream

**Edmonton** 