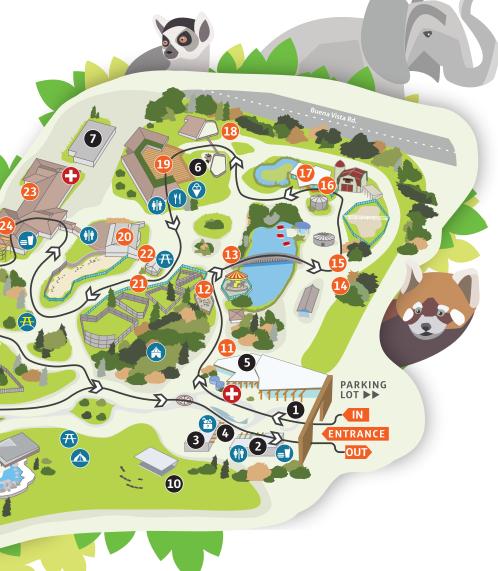

- 1 Entry Plaza
- Café
- Zootique **Guest Services**
- **EdVenture Lodge**
- Red Panda Parallel Play
- Animal Hospital (Staff Only)
- Ice Cave & Melt Water Play Area
- **Beaver Lodge**
- Wildlife Amphitheatre

- **North American River Otter**
- Meerkats
- Sulcata tortoise
- **Squirrel Monkeys**
- Emu
- 16 Kea
- Makira Outpost (Lemur)
- **Red Panda**
- **Urban Farm**
- Elephant

30

**31**)

- Large Carnivores: Arctic Wolves, Amur Tigers, Snow Leopard
- **Red Fox**

29

- **SAITO Centre:** Primates, Reptiles, Nocturnal Wing
- White-handed Gibbon
- **Birds of Prey**
- Grevy's Zebra
- **Bighorn Sheep**
- Honeybees
- Reindeer
- **Takin** Guanaco
- **Bactrian Camel**
- **Polar Extremes:** Harbour seals, Northern Fur seals

Washrooms Ice Cream

**Food/Vending Machines** 

40 Acres Restaurant (#18)

- **Program Tent** 
  - **Picnic Area**
- Lost and Found First Aid

**Enrichment Garden** 

**Edmonton** 

Picnic Hill **SAITO** Centre first aid **Go Wild Tent** closed weekends