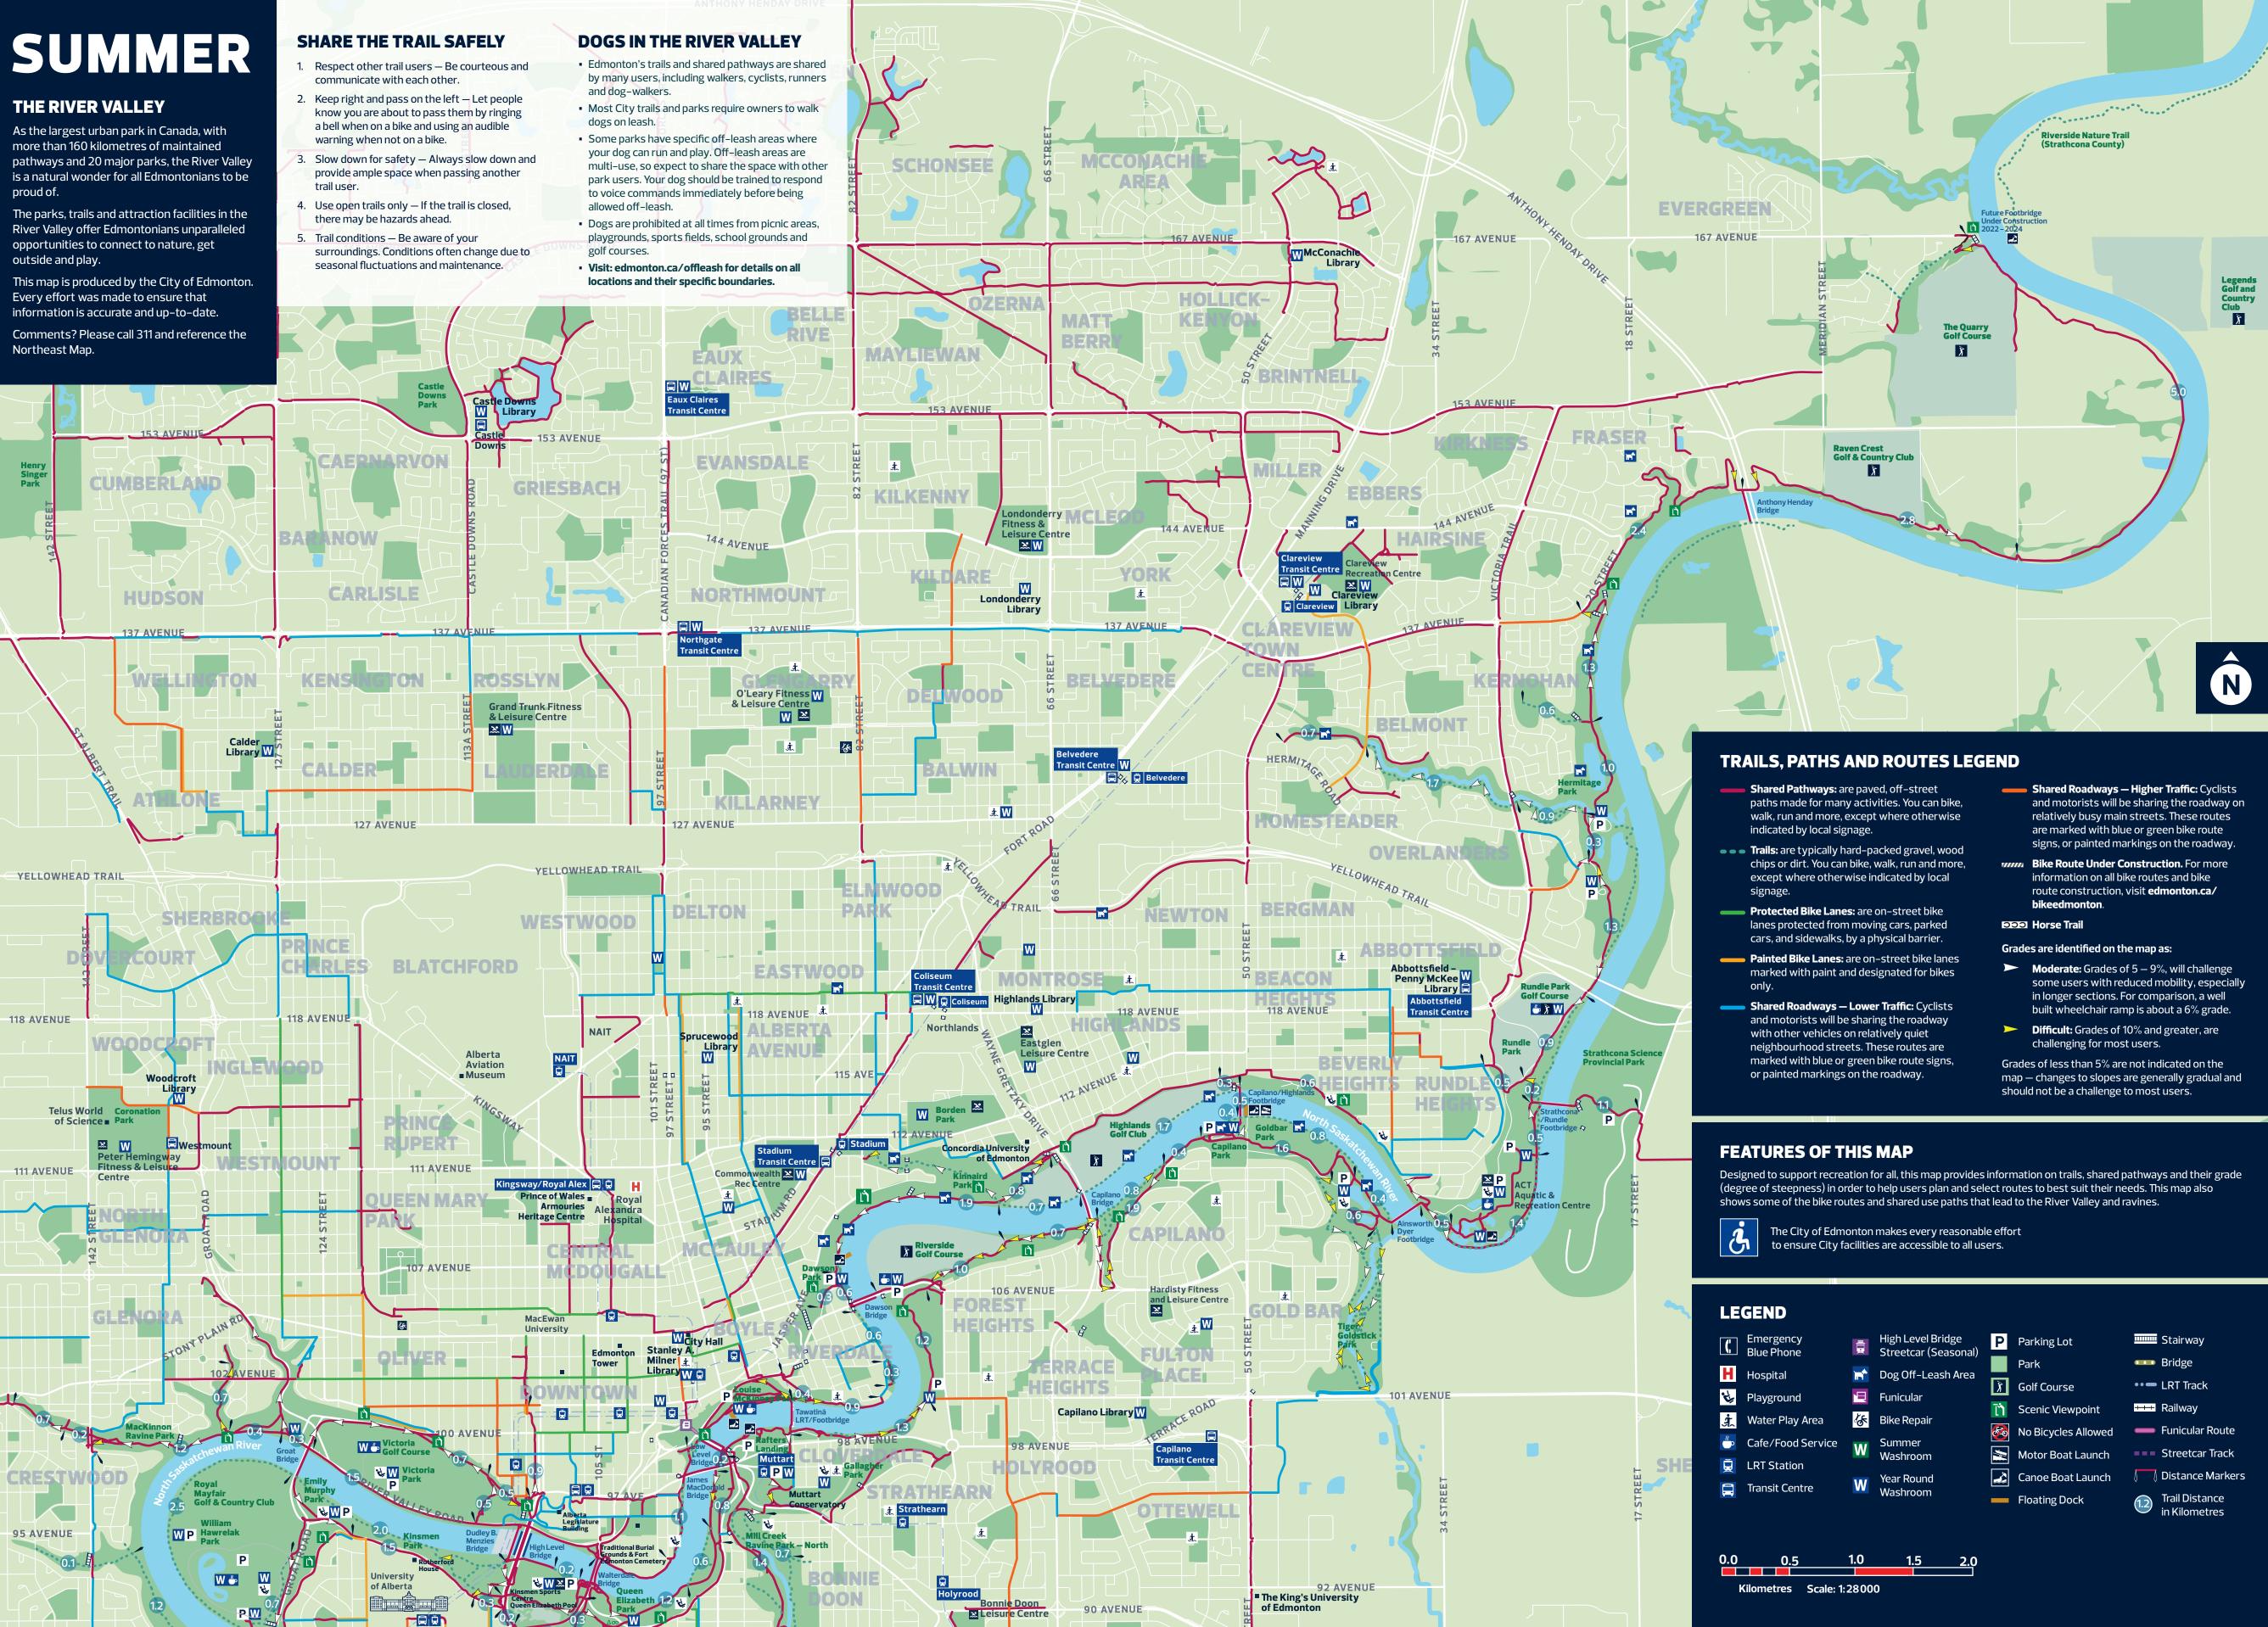

# **RIVER VALLEY MAP** Northeast

- and dog-walkers.

| Emergency<br>Blue Phone |          | High Level Bridge<br>Streetcar (Seasonal) |
|-------------------------|----------|-------------------------------------------|
| Hospital                |          | Dog Off-Leash Area                        |
| Playground              | <b>F</b> | Funicular                                 |
| Water Play Area         | 谷        | Bike Repair                               |
| Cafe/Food Service       | W        | Summer                                    |
| LRT Station             |          | Washroom                                  |
| Transit Centre          | W        | Year Round<br>Washroom                    |
|                         |          |                                           |

| Parking Lot |
|-------------|
| Park        |
| Golf Course |
| Scopic View |