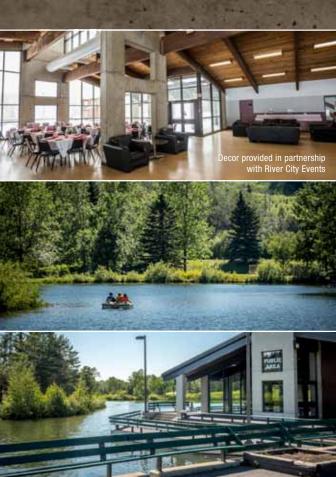

## ACT Recreation Centre and Rundle Family Centre

Nestled in northeast Edmonton, the ACT Recreation Centre and Rundle Family Centre combines beautiful scenery with contemporary meeting facilities. With a wide variety of rooms and other amenities, ACT/Rundle Family Centre is an optimal choice for meetings, conferences, retreats and corporate and social gatherings.

ACT is a great location for social gatherings, at an affordable price. The Rundle Family Centre is a bright, sunny facility beside the lake and overlooking the park.

ACT Recreation Centre and Rundle Park Family Centre 2909 113 Avenue, Edmonton AB T5W 0P3 780.496.8355 www.edmonton.com/facilityrentals