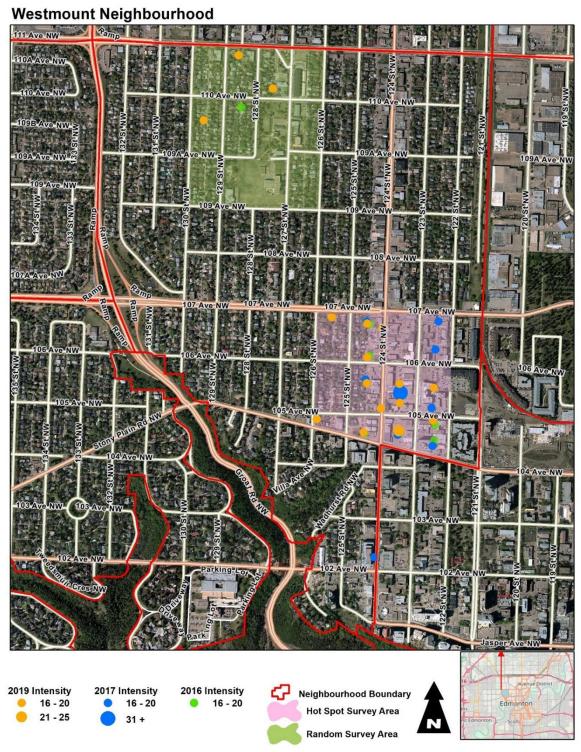

For the 2019 graffiti vandalism audit the consultant calculated a Location Intensity Rating (LIR) to examine the amount and intensity of graffiti at each of the 426 locations. For comparison purposes these intensities (LIR) of graffiti are plotted on neighbourhood maps in Appendix B showing graffiti locations and LIRs for 2019.

Consistent with observing a significant increase in graffiti tags in 2019 compared to the previous, the graffiti index also was observed to increase in 2019.

Several neighbourhoods exhibited significant increases or decreases in graffiti activity as indicated by comparing the graffiti indexes of 2017 to the current audit. Strathcona is particularly noteworthy, as this neighbourhood has historically been one of the most tagged areas audited. In 2019 the combined index for the Strathcona neighbourhood rose by 117% indicating significantly more tagging activity compared to 2017. Although Westmount exhibited a greater change in graffiti index (133% increase in its index), it was on a relatively smaller number of tags observed.

Another neighbourhood with significantly rising tagger activity was Oliver with a 100% increase in the number of tags, as was McCauley with a 46% increase in tagging activity. Westmount increased by 133%, but on a relatively smaller number of tags that the other neighbourhoods highlighted.