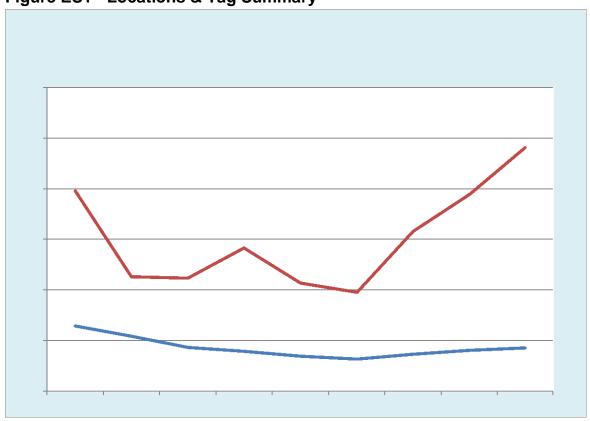

## **Results of the Edmonton Audit**

During the 2019 graffiti audit, the audit crew observed graffiti vandalism at 426 locations where graffiti vandalism was present, an increase of 5% over the number of locations observed in 2017. In 2017 there were 405 locations. The number of locations where graffiti was observed in 2019 increased by 17% compared to 2016 (365 locations) and by 31% compared to 2015 (322 locations). Data shows steady upward trend in the number of locations where graffiti is observed since 2015.

**Figure 1 - Locations & Tag Count Summary** 

During the 2019 graffiti audit, the audit crew observed graffiti vandalism at 426 locations where graffiti vandalism was present, an increase of 5% over the number of locations observed in 2017. In 2017 there were 405 locations. The number of locations where graffiti was observed in 2019 increased by 17% compared to 2016 (365 locations) and by 31% compared to 2015 (322 locations). Data shows steady upward trend in the number of locations where graffiti is observed since 2015.

Correspondingly, in 2019 significantly more tags were observed than in 2017, 2016 or in 2015. In 2019 the audit documented 2,408 tags, compared to 1,947 in 2017; 1,575 tags in 2016 and 977 tags in 2015. This is a 24% increase over the previous audit in 2017, and 48% higher than in 2016. When compared to graffiti tag numbers in 2015 (977); the 2019 results (2,408) show 146% more tags than in 2015.