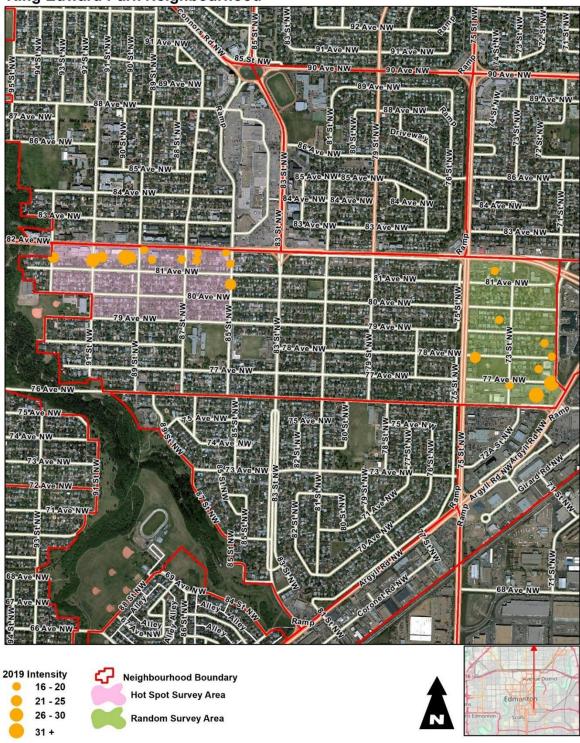

For the 2019 graffiti vandalism audit the consultant calculated a Location Intensity Rating (LIR) to examine the amount and intensity of graffiti at each of the 426 locations. For comparison purposes these intensities (LIR) of graffiti are plotted on neighbourhood maps in Appendix B showing graffiti locations and LIRs for 2019.