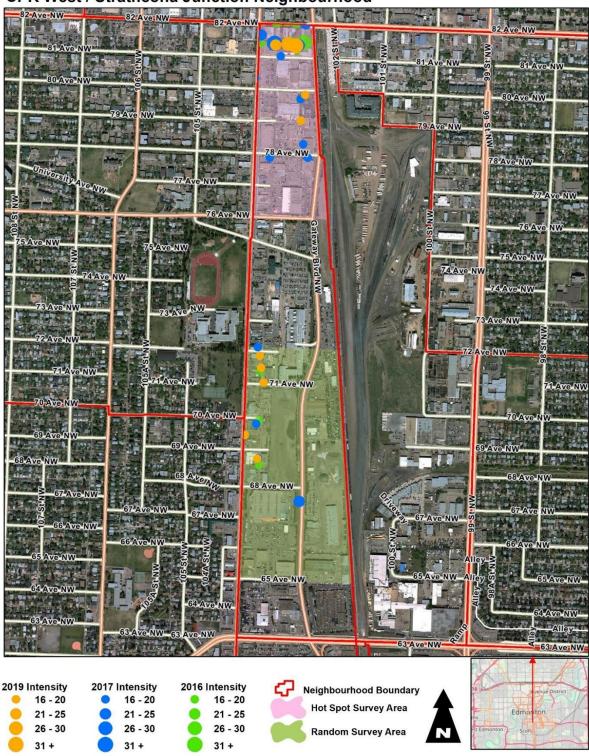

Whereas the trend from 2013 to 2015 was a decrease in observed graffiti tags in the sample areas, that trend has reversed since 2016.

Whereas the majority of previously audited neighbourhoods exhibited increases in the number of tags observed, there were neighbourhoods where fewer tags were recorded. These were: Garneau (-46%); Boyle (-28%), CPR/ Strathcona Junction (-11%) and Queen Alexandra (-10%).

Consistent with observing a significant increase in graffiti tags in 2019 compared to the previous, the graffiti index also was observed to increase in 2019.

Several neighbourhoods exhibited significant increases or decreases in graffiti activity as indicated by comparing the graffiti indexes of 2017 to the current audit. Strathcona is particularly noteworthy, as this neighbourhood has historically been one of the most tagged areas audited. In 2019 the combined index for the Strathcona neighbourhood rose by 117% indicating significantly more tagging activity compared to 2017. Although Westmount exhibited a greater change in graffiti index (133% increase in its index), it was on a relatively smaller number of tags observed.

In examining the indexed level of graffiti, it is clear that tagging has increased significantly since 2016. Some of the neighbourhoods exhibited significant increased tagging compared to the 2017 audit are listed below in Table 3. Strathcona is particularly noteworthy, as this neighbourhood has historically been one of the most tagged areas regularly audited. In 2019 the combined index rose 117% confirming significantly more tagging activity compared to 2017. Although Westmount exhibited a greater change in graffiti index, it was on a relatively small number of tags observed.