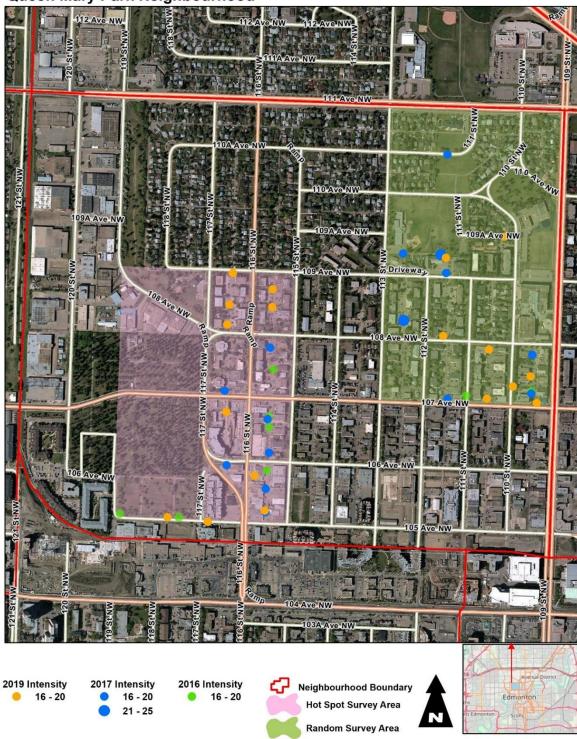

Offsetting these decreases in tags there were significant increases in the number of tags observed compared to 2017 observations in eight neighbourhoods. Table ES-2 describes these changes. Increases in the number of tags observed ranged from 133% in Westmount; 117% in Strathcona; 100% in Oliver; and a 50% increase in Queen Mary Park the neighbourhood.

Another neighbourhood with significantly rising tagger activity was Oliver with a 100% increase in the number of tags, as was McCauley with a 46% increase in tagging activity. Westmount increased by 133%, but on a relatively smaller number of tags that the other neighbourhoods highlighted.