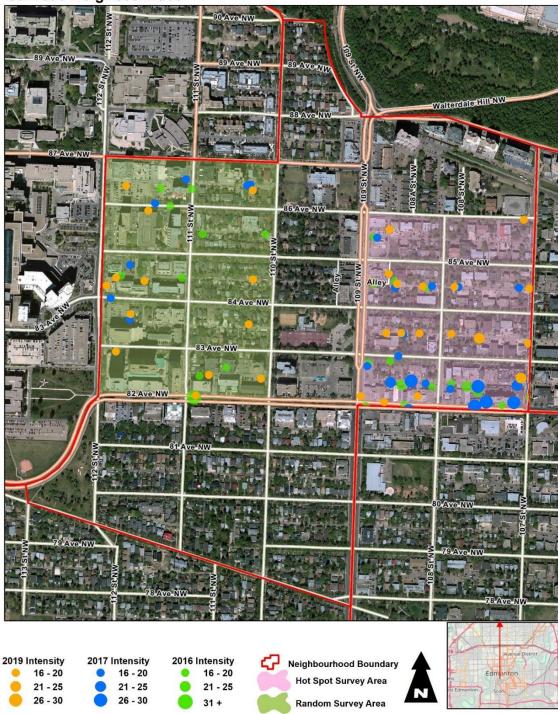

For the 2019 graffiti vandalism audit the consultant calculated a Location Intensity Rating (LIR) to examine the amount and intensity of graffiti at each of the 426 locations. For comparison purposes these intensities (LIR) of graffiti are plotted on neighbourhood maps in Appendix B showing graffiti locations and LIRs for 2019.

# Neighbourhood Graffiti Index & Rankings

A graffiti index was determined for each overall neighbourhood examined and for each "hot spot" and "random" sample area. Table 1 presents the "graffiti index" for each sample area.

Table 1 - Neighbourhood Graffiti Index Results 2019

|                              | Graffiti in<br>Hot Spot<br>2019 | Graffiti in<br>Hot Spot<br>2017 | Area Hot<br>(Ha) | Index Hot<br>Spot 2019 |       | Index Hot<br>Spot 2016 | Graffiti in<br>Random<br>2019 | Graffiti in<br>Random<br>2017 | Area<br>Random<br>(Ha) | Index<br>Random<br>2019 | Index<br>Random<br>2017 | Index<br>Random<br>2016 |
|------------------------------|---------------------------------|---------------------------------|------------------|------------------------|-------|------------------------|-------------------------------|-------------------------------|------------------------|-------------------------|-------------------------|-------------------------|
|                              |                                 |                                 |                  |                        |       |                        |                               |                               |                        |                         |                         |                         |
| Alberta Ave                  | 11                              | 17                              | 22.63            | 0.49                   | 0.75  | 1.105                  | 20                            | 10                            | 28.122                 | 0.711                   | 0.356                   | 0.569                   |
| Beacon Heights               | Not audited                     | 5                               | 28.68            | NA                     | 0.17  | 0.209                  | Not audited                   | 1                             | 28.751                 | NA                      | 0.035                   | 0.452                   |
| Belvedere                    | Not audited                     | 19                              | 25.92            | NA                     | 0.73  | 0.077                  | Not audited                   | 5                             | 34.713                 | NA                      | 0.144                   | 0.346                   |
| Beverly Heights              | Not audited                     | 4                               | 22.60            | NA                     | 0.18  | 0.133                  | Not audited                   | 2                             | 16.177                 | NA                      | 0.124                   | 0.680                   |
| Bonnie Doon                  | 35                              | Not audited                     |                  |                        |       |                        | 2                             | Not audited                   |                        |                         |                         |                         |
| Boyle Street                 | 55                              | 90                              | 34.84            | 1.58                   | 2.58  | 2.468                  | 23                            | 19                            | 22.789                 | 1.009                   | 0.834                   | 0.395                   |
| Calgary Trail North / South  | 14                              | Not audited                     |                  |                        |       |                        | 6                             | Not audited                   |                        |                         |                         |                         |
| Central McDougall            | 59                              | 39                              | 40.77            | 1.45                   | 0.96  | 0.662                  | 6                             | 7                             | 37.056                 | 0.162                   | 0.189                   | 0.162                   |
| CPR West/Strathcona Junction | 124                             | 146                             | 13.33            | 9.30                   | 10.95 | 7.499                  | 13                            | 8                             | 26.033                 | 0.499                   | 0.307                   | 0.192                   |
| Delton                       | 6                               | Not audited                     |                  |                        |       |                        | 1                             | Not audited                   |                        |                         |                         |                         |
| Downtown                     | 238                             | 205                             | 50.67            | 4.70                   | 4.05  | 3.513                  | 237                           | 178                           | 48.353                 | 4.901                   | 3.681                   | 2.792                   |
| Eastwood                     | Not audited                     | 17                              | 28.20            | Not audited            | 0.60  | 0.780                  | Not audited                   | 29                            | 33.188                 | NA                      | 0.874                   | 0.994                   |
| Garneau                      | 64                              | 178                             | 16.28            | 3.93                   | 10.93 | 5.651                  | 38                            | 12                            | 20.389                 | 1.864                   | 0.589                   | 0.343                   |
| Inglewood                    | Not audited                     | 15                              | 43.32            | Not audited            | 0.35  | 0.208                  | Not audited                   | 0                             | 23.952                 | NA                      | 0.000                   | 0.125                   |
| King Edward Park             | 78                              | Not audited                     |                  |                        |       |                        | 29                            | Not audited                   |                        |                         |                         |                         |
| Kirkness                     | 0                               | Not audited                     |                  |                        |       |                        | 3                             | Not audited                   |                        |                         |                         |                         |
| Killarney                    | Not audited                     | 13                              | 29.30            |                        | 0.44  | 0.068                  | Not audited                   | 14                            | 23.275                 | NA                      | 0.602                   | 1.375                   |
| McCauley                     | 25                              | 16                              | 19.64            | 1.27                   | 0.81  | 1.120                  | 182                           | 126                           | 31.754                 | 5.732                   | 3.968                   | 1.228                   |
| Oliver                       | 50                              | 40                              | 32.32            | 1.55                   | 1.24  | 0.464                  | 40                            | 5                             | 28.786                 | 1.390                   | 0.174                   | 0.313                   |
| Parkdale                     | Not audited                     | 2                               | 30.97            | Not audited            | 0.06  | 0.129                  | Not audited                   | 3                             | 29.567                 | NA                      | 0.101                   | 0.203                   |
| Queen Alexandra              | 260                             | 320                             | 24.78            | 10.49                  | 12.92 | 6.780                  | 30                            | 2                             | 26.733                 | 1.122                   | 0.075                   | 0.224                   |
| Queen Mary Park              | 17                              | 12                              | 34.24            | 0.50                   | 0.35  | 0.204                  | 19                            | 12                            | 40.592                 | 0.468                   | 0.296                   | 0.049                   |
| Ritchie                      | 105                             | 105                             | 25.70            | 4.09                   | 4.09  | 7.239                  | 8                             | 6                             | 34.079                 | 0.235                   | 0.176                   | 0.059                   |
| Spruce Avenue                | 11                              | Not audited                     |                  |                        |       |                        | 3                             | Not audited                   |                        |                         |                         |                         |
| Strathcona                   | 500                             | 235                             | 23.83            | 20.98                  | 9.86  | 10.492                 | 22                            | 6                             | 21.288                 | 1.033                   | 0.282                   | 0.470                   |
| Thorncliff                   | 8                               | Not audited                     |                  |                        |       |                        | 9                             | Not audited                   |                        |                         |                         |                         |
| Westmount                    | 52                              | 24                              | 21.05            | 2.47                   | 1.14  | 0.665                  | 4                             | 0                             | 24.678                 | 0.162                   | 0.000                   | 0.041                   |
|                              |                                 |                                 |                  |                        |       |                        |                               |                               |                        |                         |                         |                         |
| Total                        | 1,712                           | 1,502                           | Average          | 4.83                   | 3.16  | 2.473                  | 696                           | 445                           | Average                | 1.48                    | 0.640                   | 0.577                   |
| 20 neighbourhoods in 2019    |                                 |                                 |                  |                        |       |                        |                               |                               |                        |                         |                         |                         |