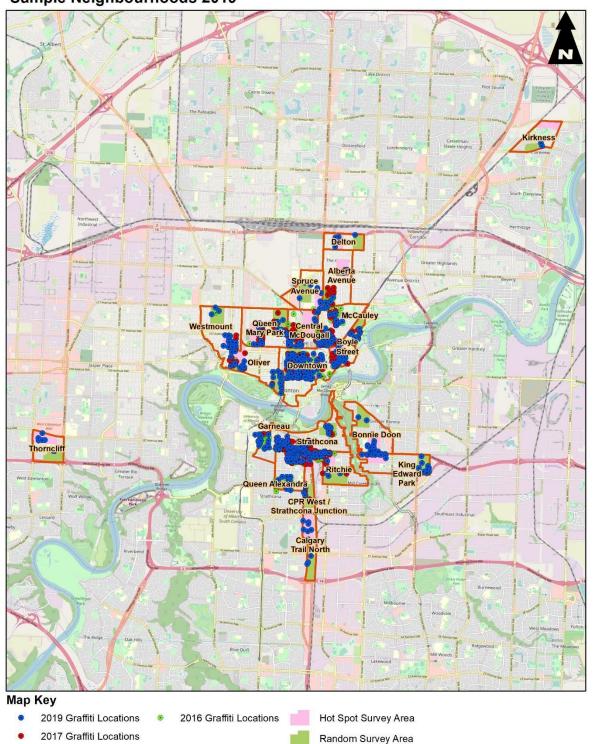

Graffiti auditing for 2019 was conducted in 20 Edmonton neighbourhoods. In this audit the City requested that 7 previously audited neighbourhoods be dropped, and new ones replace them. The neighbourhoods not sampled in 2019 were: Beacon Heights, Beverly Heights, Belvedere, Eastwood, Inglewood, Killarney, and Parkdale. The new neighbourhoods were Bonnie Doon, Calgary Trail North/ South, Delton, King Edward Park, Kirkness, Spruce Avenue and Thorncliff. These neighbourhoods represent those with the highest incidents of graffiti complaints from citizens.

In each of the target neighbourhoods, a "hot spot sample area" and a "random sample area" were selected. Hot spot areas were those where significant reports of graffiti vandalism had been recorded in the City's data system. For each sample area, the consultant selected an area of 4 city blocks by 4 city blocks representing a size of approximately 20-25 hectares. For comparison, a "random" area, of the same approximate size as the "hot spot" was selected in each of the 20 neighbourhoods being audited. These "random areas" were selected from areas within the neighbourhood where historically there have been fewer reports of graffiti.