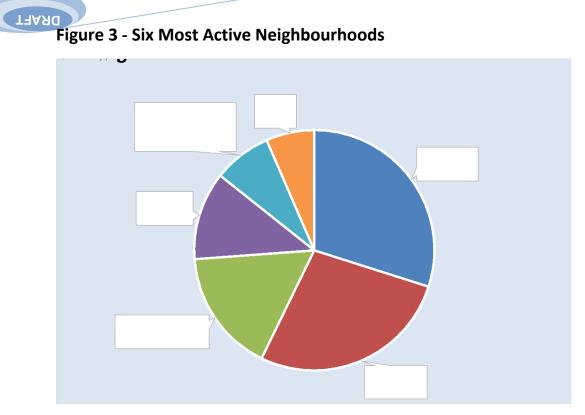

The Strathcona, Downtown, Queen Alexandra, McCauley, CPR West/Strathcona Junction, and Ritchie neighbourhoods once again were neighbourhoods that were significantly tagged. These six neighbourhoods represent 72% of the total graffiti observed in the current audit.