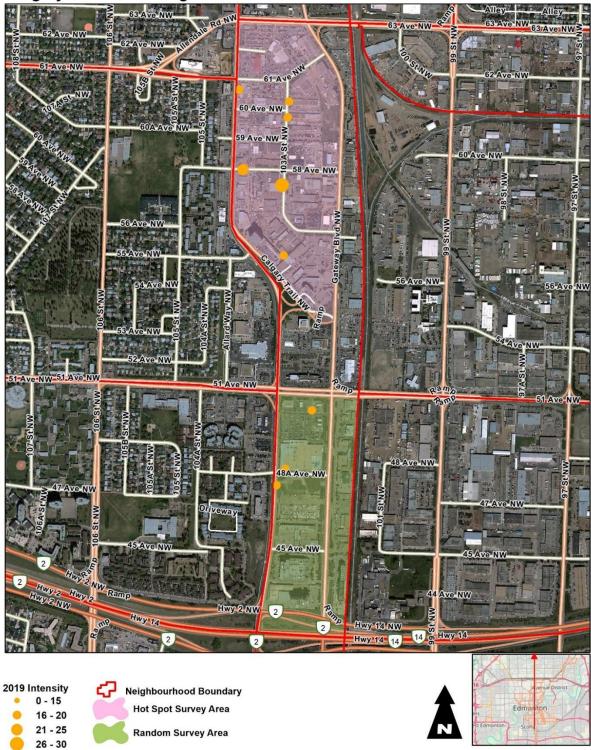

For the 2019 graffiti vandalism audit the consultant calculated a Location Intensity Rating (LIR) to examine the amount and intensity of graffiti at each of the 426 locations. For comparison purposes these intensities (LIR) of graffiti are plotted on neighbourhood maps in Appendix B showing graffiti locations and LIRs for 2019.

Table 1 - Neighbourhood Graffiti Index Results 2019

|                              | Graffiti in<br>Hot Spot<br>2019 | Graffiti in<br>Hot Spot<br>2017 | Area Hot<br>(Ha) | Index Hot<br>Spot 2019 |       | Index Hot<br>Spot 2016 | Graffiti in<br>Random<br>2019 | Graffiti in<br>Random<br>2017 | Area<br>Random<br>(Ha) | Index<br>Random<br>2019 | Index<br>Random<br>2017 | Index<br>Random<br>2016 |
|------------------------------|---------------------------------|---------------------------------|------------------|------------------------|-------|------------------------|-------------------------------|-------------------------------|------------------------|-------------------------|-------------------------|-------------------------|
|                              |                                 |                                 |                  |                        |       |                        |                               |                               |                        |                         |                         |                         |
| Alberta Ave                  | 11                              | 17                              | 22.63            | 0.49                   | 0.75  | 1.105                  | 20                            | 10                            | 28.122                 | 0.711                   | 0.356                   | 0.569                   |
| Beacon Heights               | Not audited                     | 5                               | 28.68            | NA                     | 0.17  | 0.209                  | Not audited                   | 1                             | 28.751                 | NA                      | 0.035                   | 0.452                   |
| Belvedere                    | Not audited                     | 19                              | 25.92            | NA                     | 0.73  | 0.077                  | Not audited                   | 5                             | 34.713                 | NA                      | 0.144                   | 0.346                   |
| Beverly Heights              | Not audited                     | 4                               | 22.60            | NA                     | 0.18  | 0.133                  | Not audited                   | 2                             | 16.177                 | NA                      | 0.124                   | 0.680                   |
| Bonnie Doon                  | 35                              | Not audited                     |                  |                        |       |                        | 2                             | Not audited                   |                        |                         |                         |                         |
| Boyle Street                 | 55                              | 90                              | 34.84            | 1.58                   | 2.58  | 2.468                  | 23                            | 19                            | 22.789                 | 1.009                   | 0.834                   | 0.395                   |
| Calgary Trail North / South  | 14                              | Not audited                     |                  |                        |       |                        | 6                             | Not audited                   |                        |                         |                         |                         |
| Central McDougall            | 59                              | 39                              | 40.77            | 1.45                   | 0.96  | 0.662                  | 6                             | 7                             | 37.056                 | 0.162                   | 0.189                   | 0.162                   |
| CPR West/Strathcona Junction | 124                             | 146                             | 13.33            | 9.30                   | 10.95 | 7.499                  | 13                            | 8                             | 26.033                 | 0.499                   | 0.307                   | 0.192                   |
| Delton                       | 6                               | Not audited                     |                  |                        |       |                        | 1                             | Not audited                   |                        |                         |                         |                         |
| Downtown                     | 238                             | 205                             | 50.67            | 4.70                   | 4.05  | 3.513                  | 237                           | 178                           | 48.353                 | 4.901                   | 3.681                   | 2.792                   |
| Eastwood                     | Not audited                     | 17                              | 28.20            | Not audited            | 0.60  | 0.780                  | Not audited                   | 29                            | 33.188                 | NA                      | 0.874                   | 0.994                   |
| Garneau                      | 64                              | 178                             | 16.28            | 3.93                   | 10.93 | 5.651                  | 38                            | 12                            | 20.389                 | 1.864                   | 0.589                   | 0.343                   |
| Inglewood                    | Not audited                     | 15                              | 43.32            | Not audited            | 0.35  | 0.208                  | Not audited                   | 0                             | 23.952                 | NA                      | 0.000                   | 0.125                   |
| King Edward Park             | 78                              | Not audited                     |                  |                        |       |                        | 29                            | Not audited                   |                        |                         |                         |                         |
| Kirkness                     | 0                               | Not audited                     |                  |                        |       |                        | 3                             | Not audited                   |                        |                         |                         |                         |
| Killarney                    | Not audited                     | 13                              | 29.30            |                        | 0.44  | 0.068                  | Not audited                   | 14                            | 23.275                 | NA                      | 0.602                   | 1.375                   |
| McCauley                     | 25                              | 16                              | 19.64            | 1.27                   | 0.81  | 1.120                  | 182                           | 126                           | 31.754                 | 5.732                   | 3.968                   | 1.228                   |
| Oliver                       | 50                              | 40                              | 32.32            | 1.55                   | 1.24  | 0.464                  | 40                            | 5                             | 28.786                 | 1.390                   | 0.174                   | 0.313                   |
| Parkdale                     | Not audited                     | 2                               | 30.97            | Not audited            | 0.06  | 0.129                  | Not audited                   | 3                             | 29.567                 | NA                      | 0.101                   | 0.203                   |
| Queen Alexandra              | 260                             | 320                             | 24.78            | 10.49                  | 12.92 | 6.780                  | 30                            | 2                             | 26.733                 | 1.122                   | 0.075                   | 0.224                   |
| Queen Mary Park              | 17                              | 12                              | 34.24            | 0.50                   | 0.35  | 0.204                  | 19                            | 12                            | 40.592                 | 0.468                   | 0.296                   | 0.049                   |
| Ritchie                      | 105                             | 105                             | 25.70            | 4.09                   | 4.09  | 7.239                  | 8                             | 6                             | 34.079                 | 0.235                   | 0.176                   | 0.059                   |
| Spruce Avenue                | 11                              | Not audited                     |                  |                        |       |                        | 3                             | Not audited                   |                        |                         |                         |                         |
| Strathcona                   | 500                             | 235                             | 23.83            | 20.98                  | 9.86  | 10.492                 | 22                            | 6                             | 21.288                 | 1.033                   | 0.282                   | 0.470                   |
| Thorncliff                   | 8                               | Not audited                     |                  |                        |       |                        | 9                             | Not audited                   |                        |                         |                         |                         |
| Westmount                    | 52                              | 24                              | 21.05            | 2.47                   | 1.14  | 0.665                  | 4                             | 0                             | 24.678                 | 0.162                   | 0.000                   | 0.041                   |
|                              |                                 |                                 |                  |                        |       |                        |                               |                               |                        |                         |                         |                         |
| Total                        | 1,712                           | 1,502                           | Average          | 4.83                   | 3.16  | 2.473                  | 696                           | 445                           | Average                | 1.48                    | 0.640                   | 0.577                   |
| 20 neighbourhoods in 2019    |                                 |                                 |                  |                        |       |                        |                               |                               |                        |                         |                         |                         |