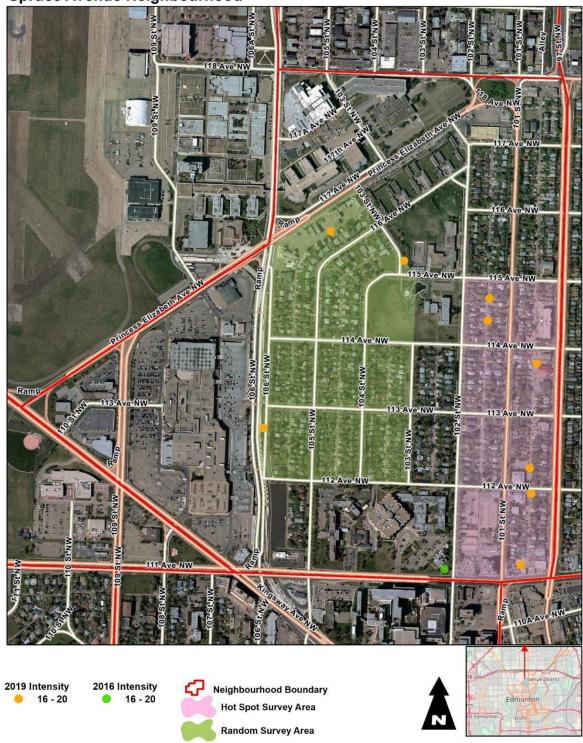

For the 2019 graffiti vandalism audit the consultant calculated a Location Intensity Rating (LIR) to examine the amount and intensity of graffiti at each of the 426 locations. For comparison purposes these intensities (LIR) of graffiti are plotted on neighbourhood maps in Appendix B showing graffiti locations and LIRs for 2019.

# Neighbourhood Graffiti Index & Rankings

A graffiti index was determined for each overall neighbourhood examined and for each "hot spot" and "random" sample area. Table 1 presents the "graffiti index" for each sample area.