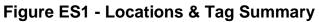

## **Results of the Edmonton Audit**

During the 2019 graffiti audit, the audit crew observed graffiti vandalism at 426 locations where graffiti vandalism was present, an increase of 5% over the number of locations observed in 2017. In 2017 there were 405 locations. The number of locations where graffiti was observed in 2019 increased by 17% compared to 2016 (365 locations) and by 31% compared to 2015 (322 locations). Data shows steady upward trend in the number of locations where graffiti is observed since 2015.

**Figure 1 - Locations & Tag Count Summary** 

During the 2019 graffiti audit, the audit crew observed graffiti vandalism at 426 locations where graffiti vandalism was present, an increase of 5% over the number of locations observed in 2017. In 2017 there were 405 locations. The number of locations where graffiti was observed in 2019 increased by 17% compared to 2016 (365 locations) and by 31% compared to 2015 (322 locations). Data shows steady upward trend in the number of locations where graffiti is observed since 2015.

Correspondingly, in 2019 significantly more tags were observed than in 2017, 2016 or in 2015. In 2019 the audit documented 2,408 tags, compared to 1,947 in 2017; 1,575 tags in 2016 and 977 tags in 2015. This is a 24% increase over the previous audit in 2017, and 48% higher than in 2016. When compared to graffiti tag numbers in 2015 (977); the 2019 results (2,408) show 146% more tags than in 2015.