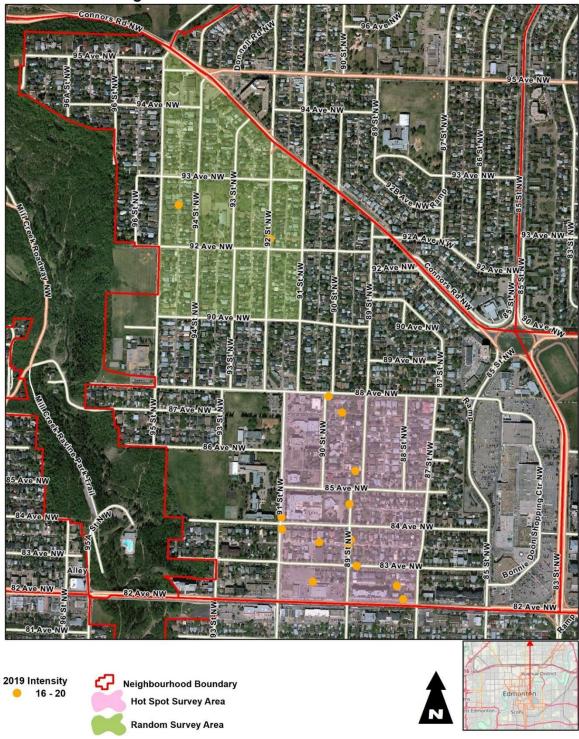

Graffiti auditing for 2019 was conducted in 20 Edmonton neighbourhoods. In this audit the City requested that 7 previously audited neighbourhoods be dropped, and new ones replace them. The neighbourhoods not sampled in 2019 were: Beacon Heights, Beverly Heights, Belvedere, Eastwood, Inglewood, Killarney, and Parkdale. The new neighbourhoods were Bonnie Doon, Calgary Trail North/ South, Delton, King Edward Park, Kirkness, Spruce Avenue and Thorncliff. These neighbourhoods represent those with the highest incidents of graffiti complaints from citizens.

In each of the target neighbourhoods, a "hot spot sample area" and a "random sample area" were selected. Hot spot areas were those where significant reports of graffiti vandalism had been recorded in the City's data system. For each sample area, the consultant selected an area of 4 city blocks by 4 city blocks representing a size of approximately 20-25 hectares. For comparison, a "random" area, of the same approximate size as the "hot spot" was selected in each of the 20 neighbourhoods being audited. These "random areas" were selected from areas within the neighbourhood where historically there have been fewer reports of graffiti.

For the 2019 graffiti vandalism audit the consultant calculated a Location Intensity Rating (LIR) to examine the amount and intensity of graffiti at each of the 426 locations. For comparison purposes these intensities (LIR) of graffiti are plotted on neighbourhood maps in Appendix B showing graffiti locations and LIRs for 2019.