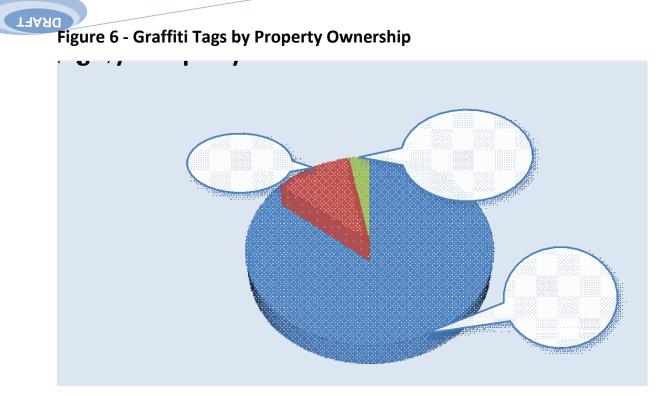

The consultant notes that the proportion of total graffiti on City assets (signs, ETS, park furniture etc.) has risen slightly from 9% in 2017 to 11% in 2019. Most of the tags on City property are on garbage and recycling bins in alleys and laneways, representing 56% of City tags.

TAAAO

Commercial waste bins, parking lot barricades, signs and posts continue to be common targets for taggers. Retail property such as stores, and service providers are often targets for graffiti. Private residential and multi-family residential properties are also targets of graffiti vandals, especially on fences and garages in back alleys and laneways. A continuing observation is that murals, throughout the City, were not generally defaced by graffiti tags. This reinforces previous observations that in general graffiti vandals tend to avoid tagging murals.