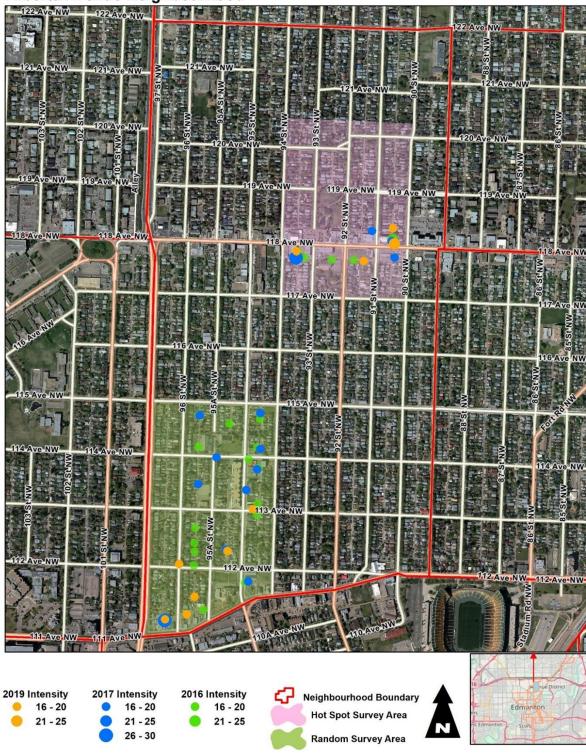

Graffiti auditing for 2019 was conducted in 20 Edmonton neighbourhoods. In this audit the City requested that 7 previously audited neighbourhoods be dropped, and new ones replace them. The neighbourhoods not sampled in 2019 were: Beacon Heights, Beverly Heights, Belvedere, Eastwood, Inglewood, Killarney, and Parkdale. The new neighbourhoods were Bonnie Doon, Calgary Trail North/ South, Delton, King Edward Park, Kirkness, Spruce Avenue and Thorncliff. These neighbourhoods represent those with the highest incidents of graffiti complaints from citizens.

In each of the target neighbourhoods, a "hot spot sample area" and a "random sample area" were selected. Hot spot areas were those where significant reports of graffiti vandalism had been recorded in the City's data system. For each sample area, the consultant selected an area of 4 city blocks by 4 city blocks representing a size of approximately 20-25 hectares. For comparison, a "random" area, of the same approximate size as the "hot spot" was selected in each of the 20 neighbourhoods being audited. These "random areas" were selected from areas within the neighbourhood where historically there have been fewer reports of graffiti.

For the 2019 graffiti vandalism audit the consultant calculated a Location Intensity Rating (LIR) to examine the amount and intensity of graffiti at each of the 426 locations. For comparison purposes these intensities (LIR) of graffiti are plotted on neighbourhood maps in Appendix B showing graffiti locations and LIRs for 2019.