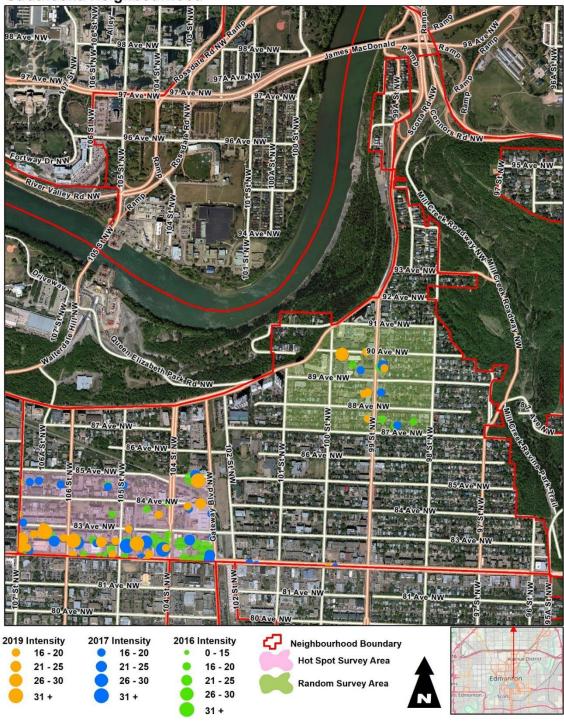

For the 2019 graffiti vandalism audit the consultant calculated a Location Intensity Rating (LIR) to examine the amount and intensity of graffiti at each of the 426 locations. For comparison purposes these intensities (LIR) of graffiti are plotted on neighbourhood maps in Appendix B showing graffiti locations and LIRs for 2019.

# Neighbourhood Graffiti Index & Rankings

A graffiti index was determined for each overall neighbourhood examined and for each "hot spot" and "random" sample area. Table 1 presents the "graffiti index" for each sample area.