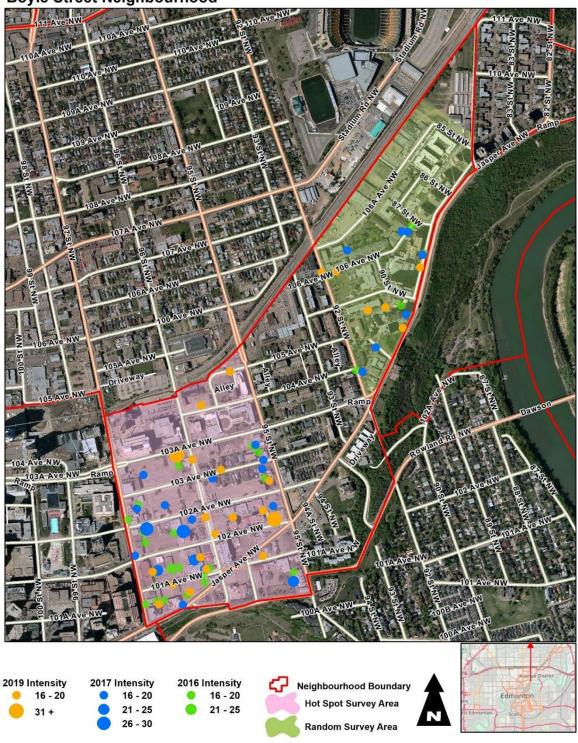

In each of the target neighbourhoods, a "hot spot sample area" and a "random sample area" were selected. Hot spot areas were those where significant reports of graffiti vandalism had been recorded in the City's data system. For each sample area, the consultant selected an area of 4 city blocks by 4 city blocks representing a size of approximately 20-25 hectares. For comparison, a "random" area, of the same approximate size as the "hot spot" was selected in each of the 20 neighbourhoods being audited. These "random areas" were selected from areas within the neighbourhood where historically there have been fewer reports of graffiti.

For the 2019 graffiti vandalism audit the consultant calculated a Location Intensity Rating (LIR) to examine the amount and intensity of graffiti at each of the 426 locations. For comparison purposes these intensities (LIR) of graffiti are plotted on neighbourhood maps in Appendix B showing graffiti locations and LIRs for 2019.

Table 3 - Significant Changes in Graffiti by Neighbourhood

|                    |                   | 1 |                              |                   |
|--------------------|-------------------|---|------------------------------|-------------------|
|                    | Index<br>Increase |   |                              | Index<br>Decrease |
| Increased Activity |                   |   | Decreased Activity           |                   |
| Westmount          | 133%              |   | Boyle Street                 | -28%              |
| Strathcona         | 117%              |   | Garneau                      | -46%              |
| Oliver             | 100%              |   | CPR West/Strathcona Junction | -11%              |
| Queen Mary Park    | 50%               |   | Queen Alexandra              | -10%              |
| McCauley           | 46%               |   |                              |                   |
| Central McDougall  | 41%               | Τ |                              |                   |
| Downtown           | 24%               | Т |                              |                   |