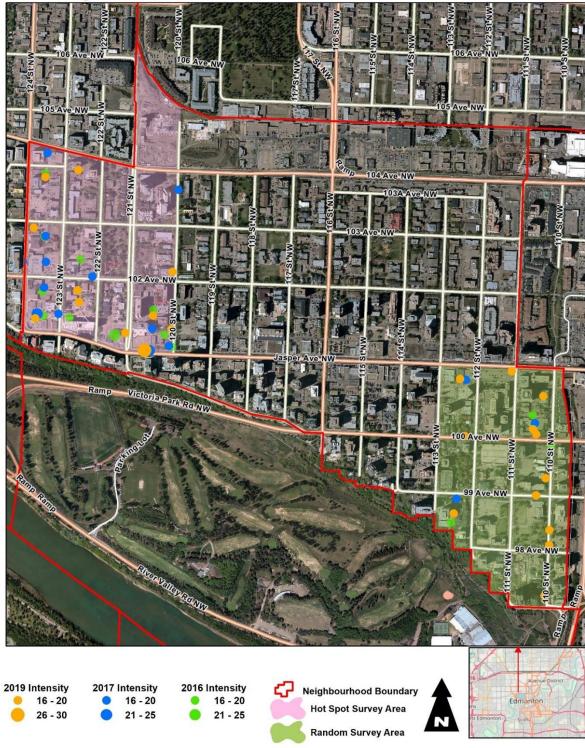

# Neighbourhood Graffiti Index & Rankings

A graffiti index was determined for each overall neighbourhood examined and for each "hot spot" and "random" sample area. Table 1 presents the "graffiti index" for each sample area.

Table 1 - Neighbourhood Graffiti Index Results 2019

|                              | Graffiti in<br>Hot Spot<br>2019 | Graffiti in<br>Hot Spot<br>2017 | Area Hot<br>(Ha) | Index Hot<br>Spot 2019 |       | Index Hot<br>Spot 2016 | Graffiti in<br>Random<br>2019 | Graffiti in<br>Random<br>2017 | Area<br>Random<br>(Ha) | Index<br>Random<br>2019 | Index<br>Random<br>2017 | Index<br>Random<br>2016 |
|------------------------------|---------------------------------|---------------------------------|------------------|------------------------|-------|------------------------|-------------------------------|-------------------------------|------------------------|-------------------------|-------------------------|-------------------------|
|                              |                                 |                                 |                  |                        |       |                        |                               |                               |                        |                         |                         |                         |
| Alberta Ave                  | 11                              | 17                              | 22.63            | 0.49                   | 0.75  | 1.105                  | 20                            | 10                            | 28.122                 | 0.711                   | 0.356                   | 0.569                   |
| Beacon Heights               | Not audited                     | 5                               | 28.68            | NA                     | 0.17  | 0.209                  | Not audited                   | 1                             | 28.751                 | NA                      | 0.035                   | 0.452                   |
| Belvedere                    | Not audited                     | 19                              | 25.92            | NA                     | 0.73  | 0.077                  | Not audited                   | 5                             | 34.713                 | NA                      | 0.144                   | 0.346                   |
| Beverly Heights              | Not audited                     | 4                               | 22.60            | NA                     | 0.18  | 0.133                  | Not audited                   | 2                             | 16.177                 | NA                      | 0.124                   | 0.680                   |
| Bonnie Doon                  | 35                              | Not audited                     |                  |                        |       |                        | 2                             | Not audited                   |                        |                         |                         |                         |
| Boyle Street                 | 55                              | 90                              | 34.84            | 1.58                   | 2.58  | 2.468                  | 23                            | 19                            | 22.789                 | 1.009                   | 0.834                   | 0.395                   |
| Calgary Trail North / South  | 14                              | Not audited                     |                  |                        |       |                        | 6                             | Not audited                   |                        |                         |                         |                         |
| Central McDougall            | 59                              | 39                              | 40.77            | 1.45                   | 0.96  | 0.662                  | 6                             | 7                             | 37.056                 | 0.162                   | 0.189                   | 0.162                   |
| CPR West/Strathcona Junction | 124                             | 146                             | 13.33            | 9.30                   | 10.95 | 7.499                  | 13                            | 8                             | 26.033                 | 0.499                   | 0.307                   | 0.192                   |
| Delton                       | 6                               | Not audited                     |                  |                        |       |                        | 1                             | Not audited                   |                        |                         |                         |                         |
| Downtown                     | 238                             | 205                             | 50.67            | 4.70                   | 4.05  | 3.513                  | 237                           | 178                           | 48.353                 | 4.901                   | 3.681                   | 2.792                   |
| Eastwood                     | Not audited                     | 17                              | 28.20            | Not audited            | 0.60  | 0.780                  | Not audited                   | 29                            | 33.188                 | NA                      | 0.874                   | 0.994                   |
| Garneau                      | 64                              | 178                             | 16.28            | 3.93                   | 10.93 | 5.651                  | 38                            | 12                            | 20.389                 | 1.864                   | 0.589                   | 0.343                   |
| Inglewood                    | Not audited                     | 15                              | 43.32            | Not audited            | 0.35  | 0.208                  | Not audited                   | 0                             | 23.952                 | NA                      | 0.000                   | 0.125                   |
| King Edward Park             | 78                              | Not audited                     |                  |                        |       |                        | 29                            | Not audited                   |                        |                         |                         |                         |
| Kirkness                     | 0                               | Not audited                     |                  |                        |       |                        | 3                             | Not audited                   |                        |                         |                         |                         |
| Killarney                    | Not audited                     | 13                              | 29.30            |                        | 0.44  | 0.068                  | Not audited                   | 14                            | 23.275                 | NA                      | 0.602                   | 1.375                   |
| McCauley                     | 25                              | 16                              | 19.64            | 1.27                   | 0.81  | 1.120                  | 182                           | 126                           | 31.754                 | 5.732                   | 3.968                   | 1.228                   |
| Oliver                       | 50                              | 40                              | 32.32            | 1.55                   | 1.24  | 0.464                  | 40                            | 5                             | 28.786                 | 1.390                   | 0.174                   | 0.313                   |
| Parkdale                     | Not audited                     | 2                               | 30.97            | Not audited            | 0.06  | 0.129                  | Not audited                   | 3                             | 29.567                 | NA                      | 0.101                   | 0.203                   |
| Queen Alexandra              | 260                             | 320                             | 24.78            | 10.49                  | 12.92 | 6.780                  | 30                            | 2                             | 26.733                 | 1.122                   | 0.075                   | 0.224                   |
| Queen Mary Park              | 17                              | 12                              | 34.24            | 0.50                   | 0.35  | 0.204                  | 19                            | 12                            | 40.592                 | 0.468                   | 0.296                   | 0.049                   |
| Ritchie                      | 105                             | 105                             | 25.70            | 4.09                   | 4.09  | 7.239                  | 8                             | 6                             | 34.079                 | 0.235                   | 0.176                   | 0.059                   |
| Spruce Avenue                | 11                              | Not audited                     |                  |                        |       |                        | 3                             | Not audited                   |                        |                         |                         |                         |
| Strathcona                   | 500                             | 235                             | 23.83            | 20.98                  | 9.86  | 10.492                 | 22                            | 6                             | 21.288                 | 1.033                   | 0.282                   | 0.470                   |
| Thorncliff                   | 8                               | Not audited                     |                  |                        |       |                        | 9                             | Not audited                   |                        |                         |                         |                         |
| Westmount                    | 52                              | 24                              | 21.05            | 2.47                   | 1.14  | 0.665                  | 4                             | 0                             | 24.678                 | 0.162                   | 0.000                   | 0.041                   |
|                              |                                 |                                 |                  |                        |       |                        |                               |                               |                        |                         |                         |                         |
| Total                        | 1,712                           | 1,502                           | Average          | 4.83                   | 3.16  | 2.473                  | 696                           | 445                           | Average                | 1.48                    | 0.640                   | 0.577                   |
| 20 neighbourhoods in 2019    |                                 |                                 |                  |                        |       |                        |                               |                               |                        |                         |                         |                         |