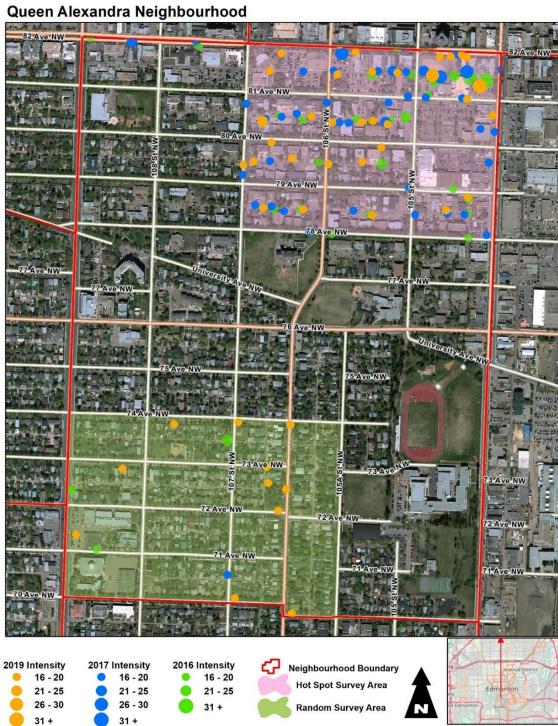

Whereas the trend from 2013 to 2015 was a decrease in observed graffiti tags in the sample areas, that trend has reversed since 2016.

Whereas the majority of previously audited neighbourhoods exhibited increases in the number of tags observed, there were neighbourhoods where fewer tags were recorded. These were: Garneau (-46%); Boyle (-28%), CPR/ Strathcona Junction (-11%) and Queen Alexandra (-10%).

Consistent with observing a significant increase in graffiti tags in 2019 compared to the previous, the graffiti index also was observed to increase in 2019.

Several neighbourhoods exhibited significant increases or decreases in graffiti activity as indicated by comparing the graffiti indexes of 2017 to the current audit. Strathcona is particularly noteworthy, as this neighbourhood has historically been one of the most tagged areas audited. In 2019 the combined index for the Strathcona neighbourhood rose by 117% indicating significantly more tagging activity compared to 2017. Although Westmount exhibited a greater change in graffiti index (133% increase in its index), it was on a relatively smaller number of tags observed.

In examining the indexed level of graffiti, it is clear that tagging has increased significantly since 2016. Some of the neighbourhoods exhibited significant increased tagging compared to the 2017 audit are listed below in Table 3. Strathcona is particularly noteworthy, as this neighbourhood has historically been one of the most tagged areas regularly audited. In 2019 the combined index rose 117% confirming significantly more tagging activity compared to 2017. Although Westmount exhibited a greater change in graffiti index, it was on a relatively small number of tags observed.