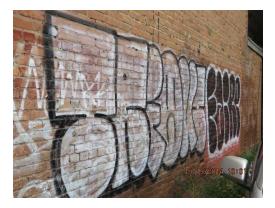

The graffiti observed in 2019 was recorded as predominantly "marker / plain" graffiti at 95.9 %; (96.7% in 2017, and 94.3% in 2016). This is graffiti that is textual or stylized in nature and is not artistic in its attempted design.