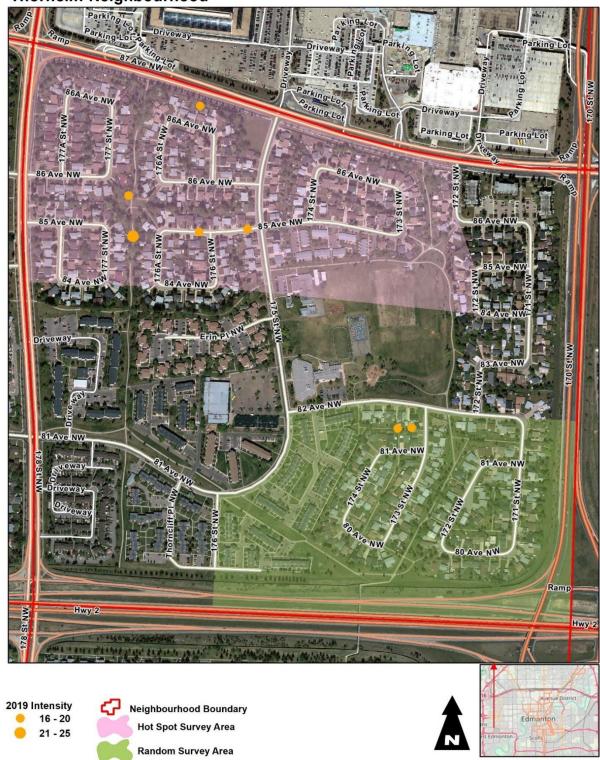

For the 2019 graffiti vandalism audit the consultant calculated a Location Intensity Rating (LIR) to examine the amount and intensity of graffiti at each of the 426 locations. For comparison purposes these intensities (LIR) of graffiti are plotted on neighbourhood maps in Appendix B showing graffiti locations and LIRs for 2019.

# Neighbourhood Graffiti Index & Rankings

A graffiti index was determined for each overall neighbourhood examined and for each "hot spot" and "random" sample area. Table 1 presents the "graffiti index" for each sample area.