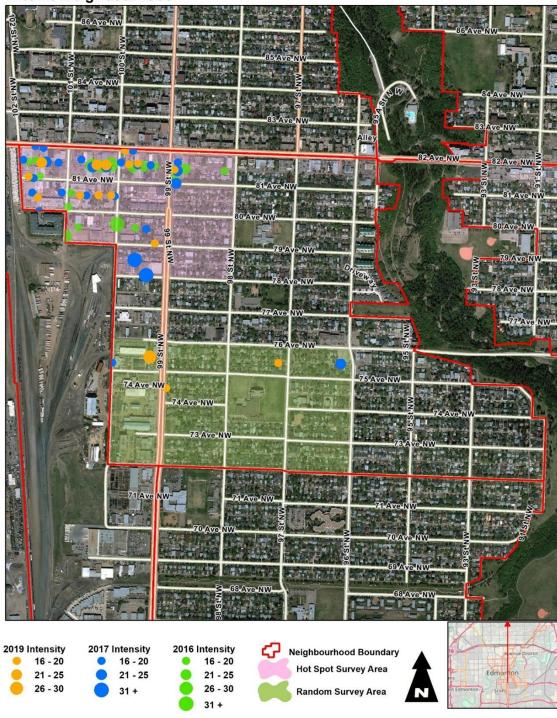

For the 2019 graffiti vandalism audit the consultant calculated a Location Intensity Rating (LIR) to examine the amount and intensity of graffiti at each of the 426 locations. For comparison purposes these intensities (LIR) of graffiti are plotted on neighbourhood maps in Appendix B showing graffiti locations and LIRs for 2019.

# Neighbourhood Graffiti Index & Rankings

A graffiti index was determined for each overall neighbourhood examined and for each "hot spot" and "random" sample area. Table 1 presents the "graffiti index" for each sample area.