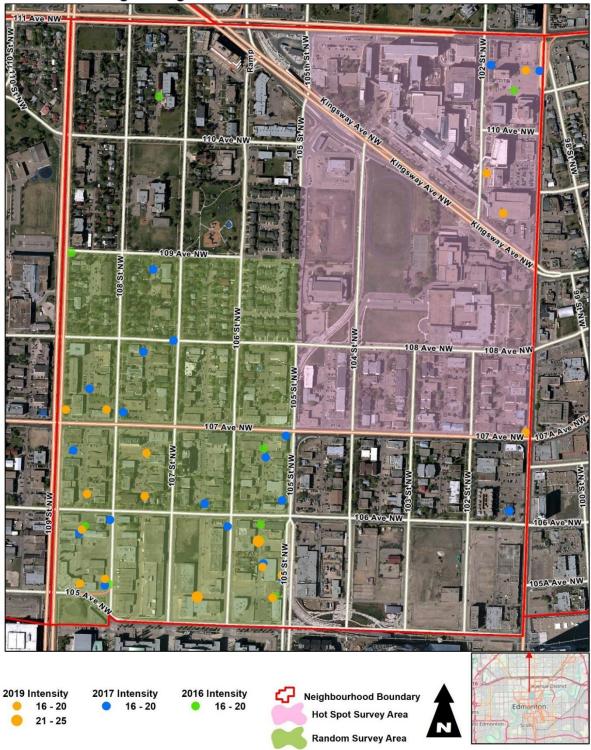

For the 2019 graffiti vandalism audit the consultant calculated a Location Intensity Rating (LIR) to examine the amount and intensity of graffiti at each of the 426 locations. For comparison purposes these intensities (LIR) of graffiti are plotted on neighbourhood maps in Appendix B showing graffiti locations and LIRs for 2019.

Table 1 - Neighbourhood Graffiti Index Results 2019

|                              | Graffiti in<br>Hot Spot<br>2019 | Graffiti in<br>Hot Spot<br>2017 | Area Hot<br>(Ha) | Index Hot<br>Spot 2019 |       | Index Hot<br>Spot 2016 | Graffiti in<br>Random<br>2019 | Graffiti in<br>Random<br>2017 | Area<br>Random<br>(Ha) | Index<br>Random<br>2019 | Index<br>Random<br>2017 | Index<br>Random<br>2016 |
|------------------------------|---------------------------------|---------------------------------|------------------|------------------------|-------|------------------------|-------------------------------|-------------------------------|------------------------|-------------------------|-------------------------|-------------------------|
|                              |                                 |                                 |                  |                        |       |                        |                               |                               |                        |                         |                         |                         |
| Alberta Ave                  | 11                              | 17                              | 22.63            | 0.49                   | 0.75  | 1.105                  | 20                            | 10                            | 28.122                 | 0.711                   | 0.356                   | 0.569                   |
| Beacon Heights               | Not audited                     | 5                               | 28.68            | NA                     | 0.17  | 0.209                  | Not audited                   | 1                             | 28.751                 | NA                      | 0.035                   | 0.452                   |
| Belvedere                    | Not audited                     | 19                              | 25.92            | NA                     | 0.73  | 0.077                  | Not audited                   | 5                             | 34.713                 | NA                      | 0.144                   | 0.346                   |
| Beverly Heights              | Not audited                     | 4                               | 22.60            | NA                     | 0.18  | 0.133                  | Not audited                   | 2                             | 16.177                 | NA                      | 0.124                   | 0.680                   |
| Bonnie Doon                  | 35                              | Not audited                     |                  |                        |       |                        | 2                             | Not audited                   |                        |                         |                         |                         |
| Boyle Street                 | 55                              | 90                              | 34.84            | 1.58                   | 2.58  | 2.468                  | 23                            | 19                            | 22.789                 | 1.009                   | 0.834                   | 0.395                   |
| Calgary Trail North / South  | 14                              | Not audited                     |                  |                        |       |                        | 6                             | Not audited                   |                        |                         |                         |                         |
| Central McDougall            | 59                              | 39                              | 40.77            | 1.45                   | 0.96  | 0.662                  | 6                             | 7                             | 37.056                 | 0.162                   | 0.189                   | 0.162                   |
| CPR West/Strathcona Junction | 124                             | 146                             | 13.33            | 9.30                   | 10.95 | 7.499                  | 13                            | 8                             | 26.033                 | 0.499                   | 0.307                   | 0.192                   |
| Delton                       | 6                               | Not audited                     |                  |                        |       |                        | 1                             | Not audited                   |                        |                         |                         |                         |
| Downtown                     | 238                             | 205                             | 50.67            | 4.70                   | 4.05  | 3.513                  | 237                           | 178                           | 48.353                 | 4.901                   | 3.681                   | 2.792                   |
| Eastwood                     | Not audited                     | 17                              | 28.20            | Not audited            | 0.60  | 0.780                  | Not audited                   | 29                            | 33.188                 | NA                      | 0.874                   | 0.994                   |
| Garneau                      | 64                              | 178                             | 16.28            | 3.93                   | 10.93 | 5.651                  | 38                            | 12                            | 20.389                 | 1.864                   | 0.589                   | 0.343                   |
| Inglewood                    | Not audited                     | 15                              | 43.32            | Not audited            | 0.35  | 0.208                  | Not audited                   | 0                             | 23.952                 | NA                      | 0.000                   | 0.125                   |
| King Edward Park             | 78                              | Not audited                     |                  |                        |       |                        | 29                            | Not audited                   |                        |                         |                         |                         |
| Kirkness                     | 0                               | Not audited                     |                  |                        |       |                        | 3                             | Not audited                   |                        |                         |                         |                         |
| Killarney                    | Not audited                     | 13                              | 29.30            |                        | 0.44  | 0.068                  | Not audited                   | 14                            | 23.275                 | NA                      | 0.602                   | 1.375                   |
| McCauley                     | 25                              | 16                              | 19.64            | 1.27                   | 0.81  | 1.120                  | 182                           | 126                           | 31.754                 | 5.732                   | 3.968                   | 1.228                   |
| Oliver                       | 50                              | 40                              | 32.32            | 1.55                   | 1.24  | 0.464                  | 40                            | 5                             | 28.786                 | 1.390                   | 0.174                   | 0.313                   |
| Parkdale                     | Not audited                     | 2                               | 30.97            | Not audited            | 0.06  | 0.129                  | Not audited                   | 3                             | 29.567                 | NA                      | 0.101                   | 0.203                   |
| Queen Alexandra              | 260                             | 320                             | 24.78            | 10.49                  | 12.92 | 6.780                  | 30                            | 2                             | 26.733                 | 1.122                   | 0.075                   | 0.224                   |
| Queen Mary Park              | 17                              | 12                              | 34.24            | 0.50                   | 0.35  | 0.204                  | 19                            | 12                            | 40.592                 | 0.468                   | 0.296                   | 0.049                   |
| Ritchie                      | 105                             | 105                             | 25.70            | 4.09                   | 4.09  | 7.239                  | 8                             | 6                             | 34.079                 | 0.235                   | 0.176                   | 0.059                   |
| Spruce Avenue                | 11                              | Not audited                     |                  |                        |       |                        | 3                             | Not audited                   |                        |                         |                         |                         |
| Strathcona                   | 500                             | 235                             | 23.83            | 20.98                  | 9.86  | 10.492                 | 22                            | 6                             | 21.288                 | 1.033                   | 0.282                   | 0.470                   |
| Thorncliff                   | 8                               | Not audited                     |                  |                        |       |                        | 9                             | Not audited                   |                        |                         |                         |                         |
| Westmount                    | 52                              | 24                              | 21.05            | 2.47                   | 1.14  | 0.665                  | 4                             | 0                             | 24.678                 | 0.162                   | 0.000                   | 0.041                   |
|                              |                                 |                                 |                  |                        |       |                        |                               |                               |                        |                         |                         |                         |
| Total                        | 1,712                           | 1,502                           | Average          | 4.83                   | 3.16  | 2.473                  | 696                           | 445                           | Average                | 1.48                    | 0.640                   | 0.577                   |
| 20 neighbourhoods in 2019    |                                 |                                 |                  |                        |       |                        |                               |                               |                        |                         |                         |                         |