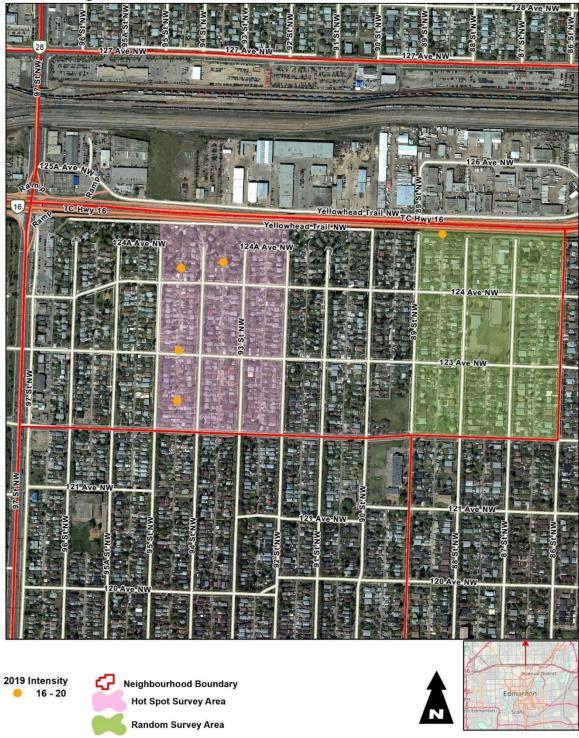

For the 2019 graffiti vandalism audit the consultant calculated a Location Intensity Rating (LIR) to examine the amount and intensity of graffiti at each of the 426 locations. For comparison purposes these intensities (LIR) of graffiti are plotted on neighbourhood maps in Appendix B showing graffiti locations and LIRs for 2019.

Table 1 - Neighbourhood Graffiti Index Results 2019

|                              | Graffiti in<br>Hot Spot<br>2019 | Graffiti in<br>Hot Spot<br>2017 | Area Hot<br>(Ha) | Index Hot<br>Spot 2019 |       | Index Hot<br>Spot 2016 | Graffiti in<br>Random<br>2019 | Graffiti in<br>Random<br>2017 | Area<br>Random<br>(Ha) | Index<br>Random<br>2019 | Index<br>Random<br>2017 | Index<br>Random<br>2016 |
|------------------------------|---------------------------------|---------------------------------|------------------|------------------------|-------|------------------------|-------------------------------|-------------------------------|------------------------|-------------------------|-------------------------|-------------------------|
|                              |                                 |                                 |                  |                        |       |                        |                               |                               |                        |                         |                         |                         |
| Alberta Ave                  | 11                              | 17                              | 22.63            | 0.49                   | 0.75  | 1.105                  | 20                            | 10                            | 28.122                 | 0.711                   | 0.356                   | 0.569                   |
| Beacon Heights               | Not audited                     | 5                               | 28.68            | NA                     | 0.17  | 0.209                  | Not audited                   | 1                             | 28.751                 | NA                      | 0.035                   | 0.452                   |
| Belvedere                    | Not audited                     | 19                              | 25.92            | NA                     | 0.73  | 0.077                  | Not audited                   | 5                             | 34.713                 | NA                      | 0.144                   | 0.346                   |
| Beverly Heights              | Not audited                     | 4                               | 22.60            | NA                     | 0.18  | 0.133                  | Not audited                   | 2                             | 16.177                 | NA                      | 0.124                   | 0.680                   |
| Bonnie Doon                  | 35                              | Not audited                     |                  |                        |       |                        | 2                             | Not audited                   |                        |                         |                         |                         |
| Boyle Street                 | 55                              | 90                              | 34.84            | 1.58                   | 2.58  | 2.468                  | 23                            | 19                            | 22.789                 | 1.009                   | 0.834                   | 0.395                   |
| Calgary Trail North / South  | 14                              | Not audited                     |                  |                        |       |                        | 6                             | Not audited                   |                        |                         |                         |                         |
| Central McDougall            | 59                              | 39                              | 40.77            | 1.45                   | 0.96  | 0.662                  | 6                             | 7                             | 37.056                 | 0.162                   | 0.189                   | 0.162                   |
| CPR West/Strathcona Junction | 124                             | 146                             | 13.33            | 9.30                   | 10.95 | 7.499                  | 13                            | 8                             | 26.033                 | 0.499                   | 0.307                   | 0.192                   |
| Delton                       | 6                               | Not audited                     |                  |                        |       |                        | 1                             | Not audited                   |                        |                         |                         |                         |
| Downtown                     | 238                             | 205                             | 50.67            | 4.70                   | 4.05  | 3.513                  | 237                           | 178                           | 48.353                 | 4.901                   | 3.681                   | 2.792                   |
| Eastwood                     | Not audited                     | 17                              | 28.20            | Not audited            | 0.60  | 0.780                  | Not audited                   | 29                            | 33.188                 | NA                      | 0.874                   | 0.994                   |
| Garneau                      | 64                              | 178                             | 16.28            | 3.93                   | 10.93 | 5.651                  | 38                            | 12                            | 20.389                 | 1.864                   | 0.589                   | 0.343                   |
| Inglewood                    | Not audited                     | 15                              | 43.32            | Not audited            | 0.35  | 0.208                  | Not audited                   | 0                             | 23.952                 | NA                      | 0.000                   | 0.125                   |
| King Edward Park             | 78                              | Not audited                     |                  |                        |       |                        | 29                            | Not audited                   |                        |                         |                         |                         |
| Kirkness                     | 0                               | Not audited                     |                  |                        |       |                        | 3                             | Not audited                   |                        |                         |                         |                         |
| Killarney                    | Not audited                     | 13                              | 29.30            |                        | 0.44  | 0.068                  | Not audited                   | 14                            | 23.275                 | NA                      | 0.602                   | 1.375                   |
| McCauley                     | 25                              | 16                              | 19.64            | 1.27                   | 0.81  | 1.120                  | 182                           | 126                           | 31.754                 | 5.732                   | 3.968                   | 1.228                   |
| Oliver                       | 50                              | 40                              | 32.32            | 1.55                   | 1.24  | 0.464                  | 40                            | 5                             | 28.786                 | 1.390                   | 0.174                   | 0.313                   |
| Parkdale                     | Not audited                     | 2                               | 30.97            | Not audited            | 0.06  | 0.129                  | Not audited                   | 3                             | 29.567                 | NA                      | 0.101                   | 0.203                   |
| Queen Alexandra              | 260                             | 320                             | 24.78            | 10.49                  | 12.92 | 6.780                  | 30                            | 2                             | 26.733                 | 1.122                   | 0.075                   | 0.224                   |
| Queen Mary Park              | 17                              | 12                              | 34.24            | 0.50                   | 0.35  | 0.204                  | 19                            | 12                            | 40.592                 | 0.468                   | 0.296                   | 0.049                   |
| Ritchie                      | 105                             | 105                             | 25.70            | 4.09                   | 4.09  | 7.239                  | 8                             | 6                             | 34.079                 | 0.235                   | 0.176                   | 0.059                   |
| Spruce Avenue                | 11                              | Not audited                     |                  |                        |       |                        | 3                             | Not audited                   |                        |                         |                         |                         |
| Strathcona                   | 500                             | 235                             | 23.83            | 20.98                  | 9.86  | 10.492                 | 22                            | 6                             | 21.288                 | 1.033                   | 0.282                   | 0.470                   |
| Thorncliff                   | 8                               | Not audited                     |                  |                        |       |                        | 9                             | Not audited                   |                        |                         |                         |                         |
| Westmount                    | 52                              | 24                              | 21.05            | 2.47                   | 1.14  | 0.665                  | 4                             | 0                             | 24.678                 | 0.162                   | 0.000                   | 0.041                   |
|                              |                                 |                                 |                  |                        |       |                        |                               |                               |                        |                         |                         |                         |
| Total                        | 1,712                           | 1,502                           | Average          | 4.83                   | 3.16  | 2.473                  | 696                           | 445                           | Average                | 1.48                    | 0.640                   | 0.577                   |
| 20 neighbourhoods in 2019    |                                 |                                 |                  |                        |       |                        |                               |                               |                        |                         |                         |                         |