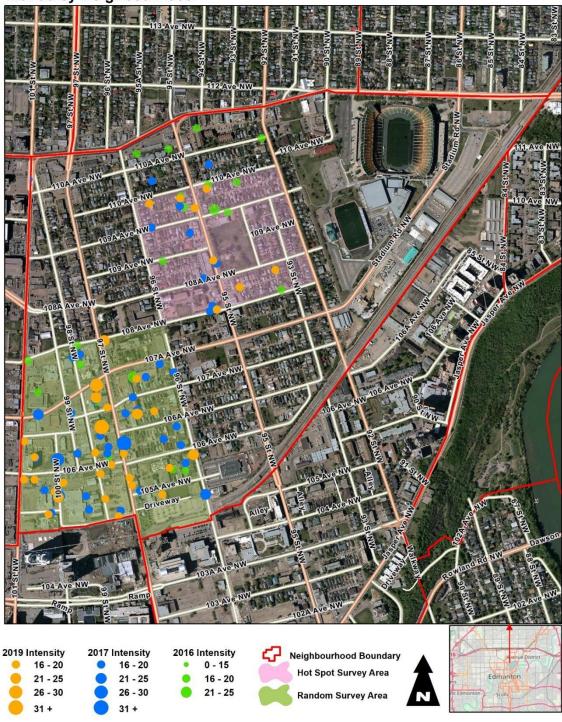

# Neighbourhood Graffiti Index & Rankings

A graffiti index was determined for each overall neighbourhood examined and for each "hot spot" and "random" sample area. Table 1 presents the "graffiti index" for each sample area.

Table 1 - Neighbourhood Graffiti Index Results 2019

|                              | Graffiti in<br>Hot Spot<br>2019 | Graffiti in<br>Hot Spot<br>2017 | Area Hot<br>(Ha) | Index Hot<br>Spot 2019 |       | Index Hot<br>Spot 2016 | Graffiti in<br>Random<br>2019 | Graffiti in<br>Random<br>2017 | Area<br>Random<br>(Ha) | Index<br>Random<br>2019 | Index<br>Random<br>2017 | Index<br>Random<br>2016 |
|------------------------------|---------------------------------|---------------------------------|------------------|------------------------|-------|------------------------|-------------------------------|-------------------------------|------------------------|-------------------------|-------------------------|-------------------------|
|                              |                                 |                                 |                  |                        |       |                        |                               |                               |                        |                         |                         |                         |
| Alberta Ave                  | 11                              | 17                              | 22.63            | 0.49                   | 0.75  | 1.105                  | 20                            | 10                            | 28.122                 | 0.711                   | 0.356                   | 0.569                   |
| Beacon Heights               | Not audited                     | 5                               | 28.68            | NA                     | 0.17  | 0.209                  | Not audited                   | 1                             | 28.751                 | NA                      | 0.035                   | 0.452                   |
| Belvedere                    | Not audited                     | 19                              | 25.92            | NA                     | 0.73  | 0.077                  | Not audited                   | 5                             | 34.713                 | NA                      | 0.144                   | 0.346                   |
| Beverly Heights              | Not audited                     | 4                               | 22.60            | NA                     | 0.18  | 0.133                  | Not audited                   | 2                             | 16.177                 | NA                      | 0.124                   | 0.680                   |
| Bonnie Doon                  | 35                              | Not audited                     |                  |                        |       |                        | 2                             | Not audited                   |                        |                         |                         |                         |
| Boyle Street                 | 55                              | 90                              | 34.84            | 1.58                   | 2.58  | 2.468                  | 23                            | 19                            | 22.789                 | 1.009                   | 0.834                   | 0.395                   |
| Calgary Trail North / South  | 14                              | Not audited                     |                  |                        |       |                        | 6                             | Not audited                   |                        |                         |                         |                         |
| Central McDougall            | 59                              | 39                              | 40.77            | 1.45                   | 0.96  | 0.662                  | 6                             | 7                             | 37.056                 | 0.162                   | 0.189                   | 0.162                   |
| CPR West/Strathcona Junction | 124                             | 146                             | 13.33            | 9.30                   | 10.95 | 7.499                  | 13                            | 8                             | 26.033                 | 0.499                   | 0.307                   | 0.192                   |
| Delton                       | 6                               | Not audited                     |                  |                        |       |                        | 1                             | Not audited                   |                        |                         |                         |                         |
| Downtown                     | 238                             | 205                             | 50.67            | 4.70                   | 4.05  | 3.513                  | 237                           | 178                           | 48.353                 | 4.901                   | 3.681                   | 2.792                   |
| Eastwood                     | Not audited                     | 17                              | 28.20            | Not audited            | 0.60  | 0.780                  | Not audited                   | 29                            | 33.188                 | NA                      | 0.874                   | 0.994                   |
| Garneau                      | 64                              | 178                             | 16.28            | 3.93                   | 10.93 | 5.651                  | 38                            | 12                            | 20.389                 | 1.864                   | 0.589                   | 0.343                   |
| Inglewood                    | Not audited                     | 15                              | 43.32            | Not audited            | 0.35  | 0.208                  | Not audited                   | 0                             | 23.952                 | NA                      | 0.000                   | 0.125                   |
| King Edward Park             | 78                              | Not audited                     |                  |                        |       |                        | 29                            | Not audited                   |                        |                         |                         |                         |
| Kirkness                     | 0                               | Not audited                     |                  |                        |       |                        | 3                             | Not audited                   |                        |                         |                         |                         |
| Killarney                    | Not audited                     | 13                              | 29.30            |                        | 0.44  | 0.068                  | Not audited                   | 14                            | 23.275                 | NA                      | 0.602                   | 1.375                   |
| McCauley                     | 25                              | 16                              | 19.64            | 1.27                   | 0.81  | 1.120                  | 182                           | 126                           | 31.754                 | 5.732                   | 3.968                   | 1.228                   |
| Oliver                       | 50                              | 40                              | 32.32            | 1.55                   | 1.24  | 0.464                  | 40                            | 5                             | 28.786                 | 1.390                   | 0.174                   | 0.313                   |
| Parkdale                     | Not audited                     | 2                               | 30.97            | Not audited            | 0.06  | 0.129                  | Not audited                   | 3                             | 29.567                 | NA                      | 0.101                   | 0.203                   |
| Queen Alexandra              | 260                             | 320                             | 24.78            | 10.49                  | 12.92 | 6.780                  | 30                            | 2                             | 26.733                 | 1.122                   | 0.075                   | 0.224                   |
| Queen Mary Park              | 17                              | 12                              | 34.24            | 0.50                   | 0.35  | 0.204                  | 19                            | 12                            | 40.592                 | 0.468                   | 0.296                   | 0.049                   |
| Ritchie                      | 105                             | 105                             | 25.70            | 4.09                   | 4.09  | 7.239                  | 8                             | 6                             | 34.079                 | 0.235                   | 0.176                   | 0.059                   |
| Spruce Avenue                | 11                              | Not audited                     |                  |                        |       |                        | 3                             | Not audited                   |                        |                         |                         |                         |
| Strathcona                   | 500                             | 235                             | 23.83            | 20.98                  | 9.86  | 10.492                 | 22                            | 6                             | 21.288                 | 1.033                   | 0.282                   | 0.470                   |
| Thorncliff                   | 8                               | Not audited                     |                  |                        |       |                        | 9                             | Not audited                   |                        |                         |                         |                         |
| Westmount                    | 52                              | 24                              | 21.05            | 2.47                   | 1.14  | 0.665                  | 4                             | 0                             | 24.678                 | 0.162                   | 0.000                   | 0.041                   |
|                              |                                 |                                 |                  |                        |       |                        |                               |                               |                        |                         |                         |                         |
| Total                        | 1,712                           | 1,502                           | Average          | 4.83                   | 3.16  | 2.473                  | 696                           | 445                           | Average                | 1.48                    | 0.640                   | 0.577                   |
| 20 neighbourhoods in 2019    |                                 |                                 |                  |                        |       |                        |                               |                               |                        |                         |                         |                         |