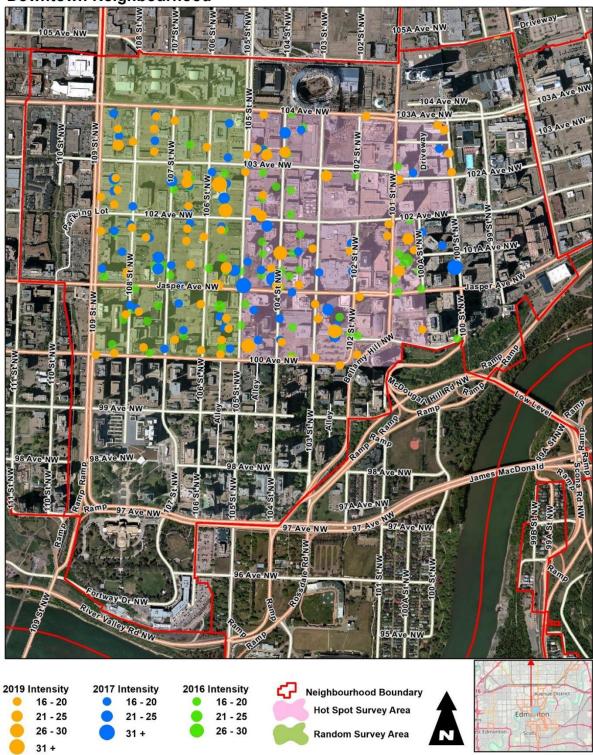

For the 2019 graffiti vandalism audit the consultant calculated a Location Intensity Rating (LIR) to examine the amount and intensity of graffiti at each of the 426 locations. For comparison purposes these intensities (LIR) of graffiti are plotted on neighbourhood maps in Appendix B showing graffiti locations and LIRs for 2019.

# Neighbourhood Graffiti Index & Rankings

A graffiti index was determined for each overall neighbourhood examined and for each "hot spot" and "random" sample area. Table 1 presents the "graffiti index" for each sample area.

Table 1 - Neighbourhood Graffiti Index Results 2019

|                              | Graffiti in<br>Hot Spot<br>2019 | Graffiti in<br>Hot Spot<br>2017 | Area Hot<br>(Ha) | Index Hot<br>Spot 2019 |       | Index Hot<br>Spot 2016 | Graffiti in<br>Random<br>2019 | Graffiti in<br>Random<br>2017 | Area<br>Random<br>(Ha) | Index<br>Random<br>2019 | Index<br>Random<br>2017 | Index<br>Random<br>2016 |
|------------------------------|---------------------------------|---------------------------------|------------------|------------------------|-------|------------------------|-------------------------------|-------------------------------|------------------------|-------------------------|-------------------------|-------------------------|
|                              |                                 |                                 |                  |                        |       |                        |                               |                               |                        |                         |                         |                         |
| Alberta Ave                  | 11                              | 17                              | 22.63            | 0.49                   | 0.75  | 1.105                  | 20                            | 10                            | 28.122                 | 0.711                   | 0.356                   | 0.569                   |
| Beacon Heights               | Not audited                     | 5                               | 28.68            | NA                     | 0.17  | 0.209                  | Not audited                   | 1                             | 28.751                 | NA                      | 0.035                   | 0.452                   |
| Belvedere                    | Not audited                     | 19                              | 25.92            | NA                     | 0.73  | 0.077                  | Not audited                   | 5                             | 34.713                 | NA                      | 0.144                   | 0.346                   |
| Beverly Heights              | Not audited                     | 4                               | 22.60            | NA                     | 0.18  | 0.133                  | Not audited                   | 2                             | 16.177                 | NA                      | 0.124                   | 0.680                   |
| Bonnie Doon                  | 35                              | Not audited                     |                  |                        |       |                        | 2                             | Not audited                   |                        |                         |                         |                         |
| Boyle Street                 | 55                              | 90                              | 34.84            | 1.58                   | 2.58  | 2.468                  | 23                            | 19                            | 22.789                 | 1.009                   | 0.834                   | 0.395                   |
| Calgary Trail North / South  | 14                              | Not audited                     |                  |                        |       |                        | 6                             | Not audited                   |                        |                         |                         |                         |
| Central McDougall            | 59                              | 39                              | 40.77            | 1.45                   | 0.96  | 0.662                  | 6                             | 7                             | 37.056                 | 0.162                   | 0.189                   | 0.162                   |
| CPR West/Strathcona Junction | 124                             | 146                             | 13.33            | 9.30                   | 10.95 | 7.499                  | 13                            | 8                             | 26.033                 | 0.499                   | 0.307                   | 0.192                   |
| Delton                       | 6                               | Not audited                     |                  |                        |       |                        | 1                             | Not audited                   |                        |                         |                         |                         |
| Downtown                     | 238                             | 205                             | 50.67            | 4.70                   | 4.05  | 3.513                  | 237                           | 178                           | 48.353                 | 4.901                   | 3.681                   | 2.792                   |
| Eastwood                     | Not audited                     | 17                              | 28.20            | Not audited            | 0.60  | 0.780                  | Not audited                   | 29                            | 33.188                 | NA                      | 0.874                   | 0.994                   |
| Garneau                      | 64                              | 178                             | 16.28            | 3.93                   | 10.93 | 5.651                  | 38                            | 12                            | 20.389                 | 1.864                   | 0.589                   | 0.343                   |
| Inglewood                    | Not audited                     | 15                              | 43.32            | Not audited            | 0.35  | 0.208                  | Not audited                   | 0                             | 23.952                 | NA                      | 0.000                   | 0.125                   |
| King Edward Park             | 78                              | Not audited                     |                  |                        |       |                        | 29                            | Not audited                   |                        |                         |                         |                         |
| Kirkness                     | 0                               | Not audited                     |                  |                        |       |                        | 3                             | Not audited                   |                        |                         |                         |                         |
| Killarney                    | Not audited                     | 13                              | 29.30            |                        | 0.44  | 0.068                  | Not audited                   | 14                            | 23.275                 | NA                      | 0.602                   | 1.375                   |
| McCauley                     | 25                              | 16                              | 19.64            | 1.27                   | 0.81  | 1.120                  | 182                           | 126                           | 31.754                 | 5.732                   | 3.968                   | 1.228                   |
| Oliver                       | 50                              | 40                              | 32.32            | 1.55                   | 1.24  | 0.464                  | 40                            | 5                             | 28.786                 | 1.390                   | 0.174                   | 0.313                   |
| Parkdale                     | Not audited                     | 2                               | 30.97            | Not audited            | 0.06  | 0.129                  | Not audited                   | 3                             | 29.567                 | NA                      | 0.101                   | 0.203                   |
| Queen Alexandra              | 260                             | 320                             | 24.78            | 10.49                  | 12.92 | 6.780                  | 30                            | 2                             | 26.733                 | 1.122                   | 0.075                   | 0.224                   |
| Queen Mary Park              | 17                              | 12                              | 34.24            | 0.50                   | 0.35  | 0.204                  | 19                            | 12                            | 40.592                 | 0.468                   | 0.296                   | 0.049                   |
| Ritchie                      | 105                             | 105                             | 25.70            | 4.09                   | 4.09  | 7.239                  | 8                             | 6                             | 34.079                 | 0.235                   | 0.176                   | 0.059                   |
| Spruce Avenue                | 11                              | Not audited                     |                  |                        |       |                        | 3                             | Not audited                   |                        |                         |                         |                         |
| Strathcona                   | 500                             | 235                             | 23.83            | 20.98                  | 9.86  | 10.492                 | 22                            | 6                             | 21.288                 | 1.033                   | 0.282                   | 0.470                   |
| Thorncliff                   | 8                               | Not audited                     |                  |                        |       |                        | 9                             | Not audited                   |                        |                         |                         |                         |
| Westmount                    | 52                              | 24                              | 21.05            | 2.47                   | 1.14  | 0.665                  | 4                             | 0                             | 24.678                 | 0.162                   | 0.000                   | 0.041                   |
|                              |                                 |                                 |                  |                        |       |                        |                               |                               |                        |                         |                         |                         |
| Total                        | 1,712                           | 1,502                           | Average          | 4.83                   | 3.16  | 2.473                  | 696                           | 445                           | Average                | 1.48                    | 0.640                   | 0.577                   |
| 20 neighbourhoods in 2019    |                                 |                                 |                  |                        |       |                        |                               |                               |                        |                         |                         |                         |