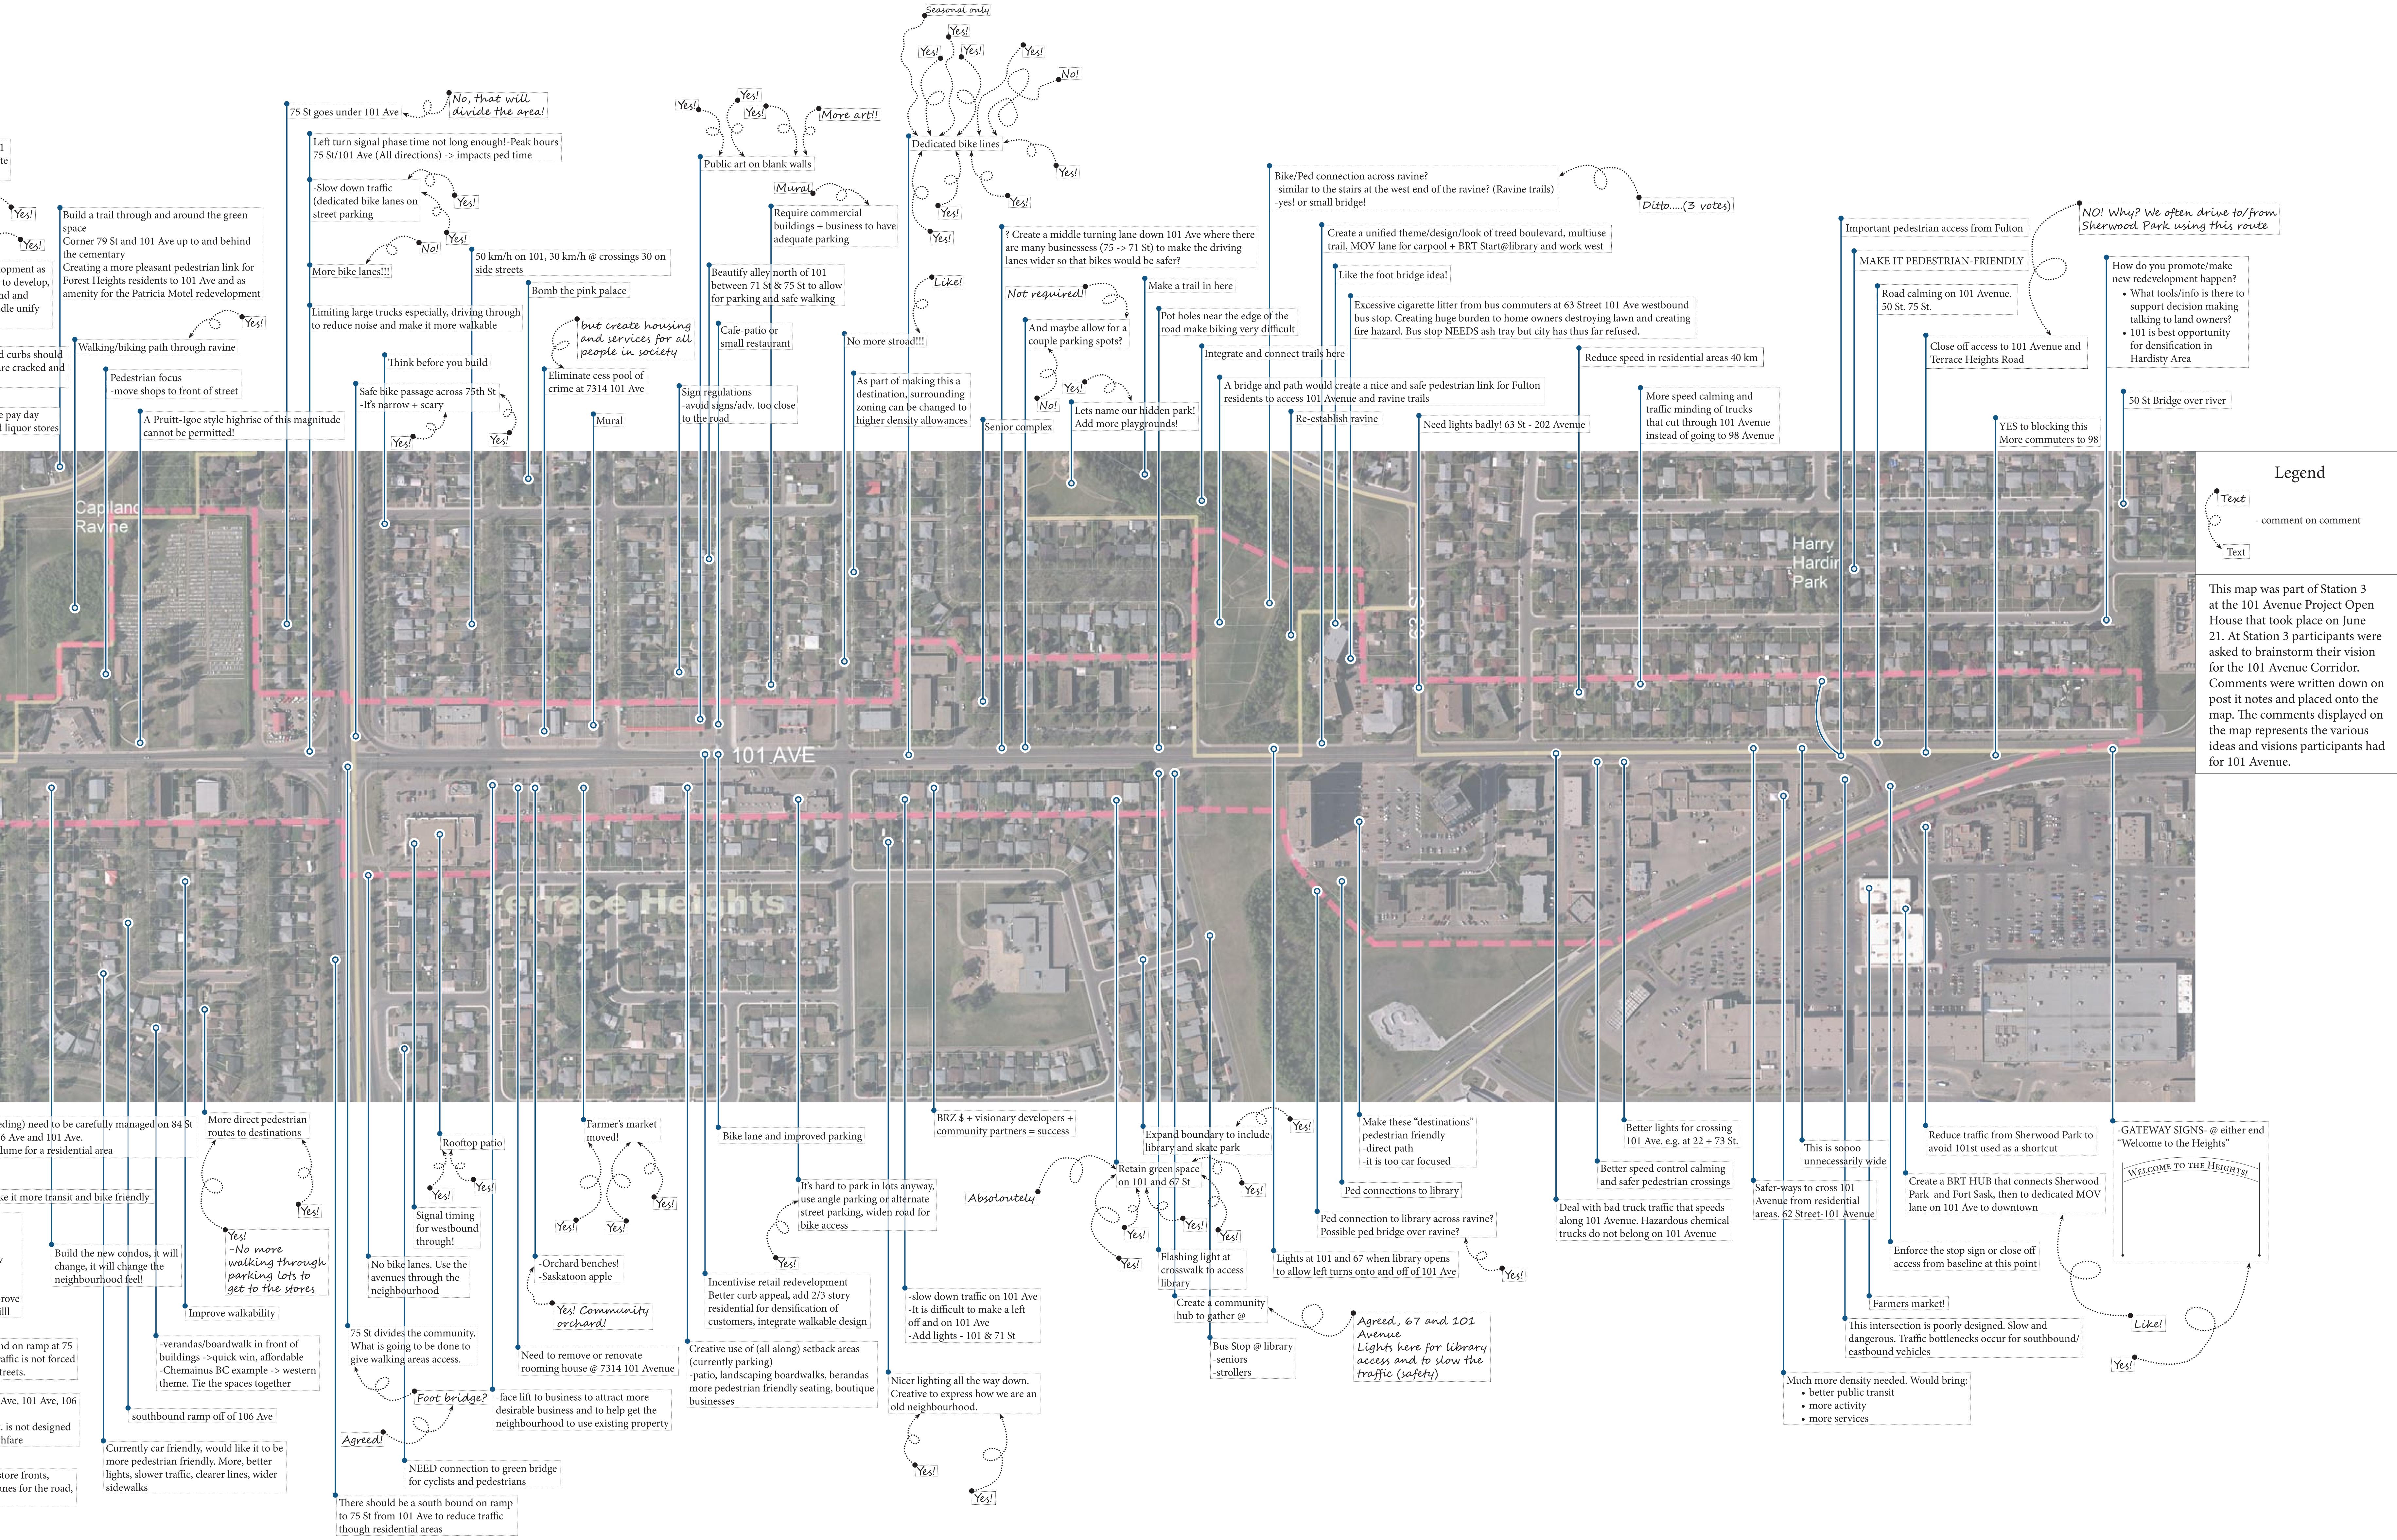

| Bakery                                                  | and coffee sl                   | nops!                                                | Yes!         |
|---------------------------------------------------------|---------------------------------|------------------------------------------------------|--------------|
| Make it 30 <sup>°</sup>                                 | •                               | ····· ····                                           | Yes!         |
| Make it 30 **<br>and you<br>got a deal!                 |                                 | v seniors develo<br>or for starting t                | <b></b>      |
| km speed limit 🔊 ···<br>st of 79 St                     | work to                         | ary on other end<br>wards the midd<br>c and feel     |              |
| hat happens at<br>intersection? at 84 S                 | be 1                            | e sidewalks and<br>redone. They ar                   |              |
|                                                         | parking lot                     |                                                      |              |
|                                                         |                                 | loan and                                             | liquor sto   |
|                                                         |                                 |                                                      |              |
|                                                         | 0                               |                                                      | 144          |
|                                                         |                                 |                                                      |              |
| 4                                                       | EL                              |                                                      |              |
|                                                         |                                 |                                                      |              |
|                                                         |                                 |                                                      |              |
|                                                         | 1 112                           |                                                      |              |
|                                                         | - Int                           | T                                                    |              |
|                                                         |                                 |                                                      |              |
| EL                                                      |                                 |                                                      |              |
| A CARLES                                                |                                 | A CONTRACT                                           | -            |
|                                                         |                                 | <b></b>                                              |              |
| LETE Antoin                                             |                                 |                                                      | 15           |
|                                                         | , and                           |                                                      |              |
| S BET                                                   | Ŷ                               |                                                      |              |
|                                                         | s -                             |                                                      | 「日本          |
|                                                         | 21.                             |                                                      | ALC: NO      |
|                                                         | -                               |                                                      |              |
| <b>Q</b>                                                |                                 |                                                      |              |
| A STATE                                                 |                                 | IGU                                                  | Tall         |
|                                                         |                                 | 고극                                                   |              |
|                                                         | i s                             | Fian -                                               | A CONTRACTOR |
| · ·                                                     |                                 | E A                                                  |              |
|                                                         |                                 | flow (and speed<br>St between 106                    | <b>U</b>     |
| See comment re:                                         | on ramp                         | s too much volı                                      | ime for a    |
| NEEDED for sou                                          | thbound                         | Make                                                 | e it more    |
| Restrict zoning<br>-prevent! exces                      | C I                             | outlets                                              |              |
| -stop in any fo<br>-prevent any fa                      | orm adult con<br>acilities that |                                                      |              |
| dangerous to c<br>Encourage:                            |                                 |                                                      |              |
|                                                         | •                               | d that will improof                                  |              |
| ny doesn't the stud                                     |                                 | ed a southbound                                      | -            |
| a extend the extra<br>v blocks                          |                                 | n 106 Ave so tra<br>h residential str                |              |
| 1 C C C C C C C C C C C C C C C C C C C                 | 1                               |                                                      |              |
| Replace with                                            | Balanc                          | e between: 95 A                                      | we, 101 A    |
| Replace with<br>parks and<br>cafe with<br>lots of trees | Ave<br>101 Av                   | e between: 95 A<br>e. west of 79St.<br>main thorough | is not des   |