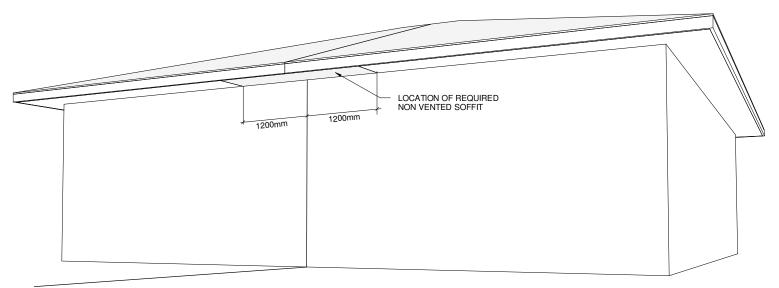

## SUGGESTED ZERO LOT-LINE & PARTY WALL CONSTRUCTION DETAIL

These sample drawings show suggested wall construction for Zero Lot-Line and Party Wall applications with intent to meet the Alberta Building Code without requirement for a variance.

All details shown are general and not intended to provide specific construction detail or materials.

Any use of these details is optional.

All construction drawings or details submitted for Building Permit application are subject to review and approval by the City Of Edmonton.

Should you have any questions related to these details, call 311 to speak with the Plan Examination Supervisor.

Edmonton





03/26/15 Page 3 of 9







03/26/15 Page 5 of 9





<u> VIEW 1</u>



<u>VIEW 2</u>

## Edmonton

03/26/15 Page 6 of 9





<u>VIEW 3</u>



<u> VIEW 4</u>

## Edmonton

03/26/15 Page 8 of 9