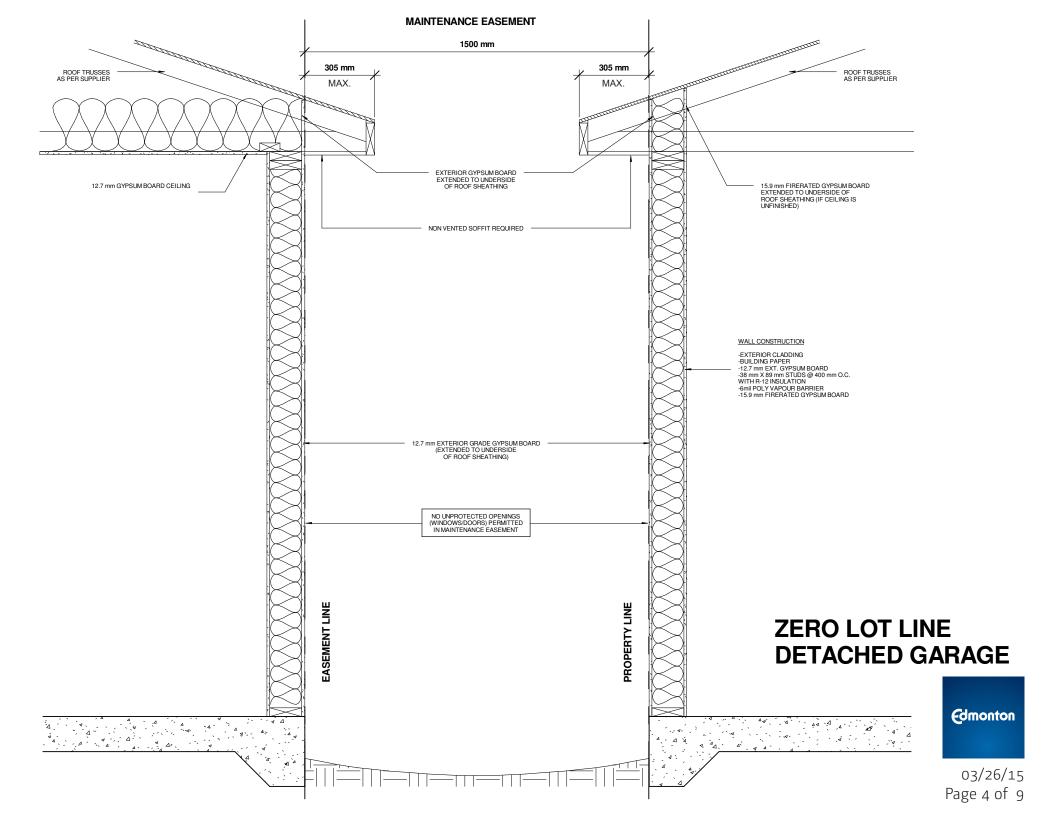

## SUGGESTED ZERO LOT-LINE & PARTY WALL CONSTRUCTION DETAIL

These sample drawings show suggested wall construction for Zero Lot-Line and Party Wall applications with intent to meet the Alberta Building Code without requirement for a variance.

All details shown are general and not intended to provide specific construction detail or materials.

Any use of these details is optional.

All construction drawings or details submitted for Building Permit application are subject to review and approval by the City Of Edmonton.