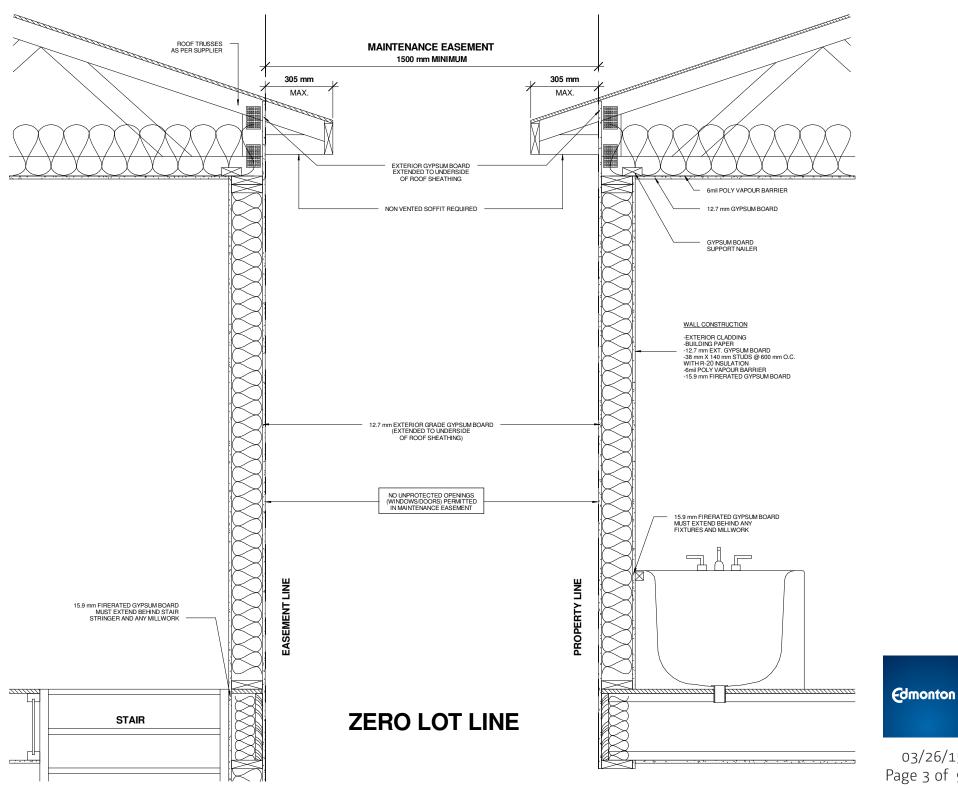

## SUGGESTED ZERO LOT-LINE & PARTY WALL CONSTRUCTION DETAIL

These sample drawings show suggested wall construction for Zero Lot-Line and Party Wall applications with intent to meet the Alberta Building Code without requirement for a variance.

All details shown are general and not intended to provide specific construction detail or materials.

Any use of these details is optional.

All construction drawings or details submitted for Building Permit application are subject to review and approval by the City Of Edmonton.