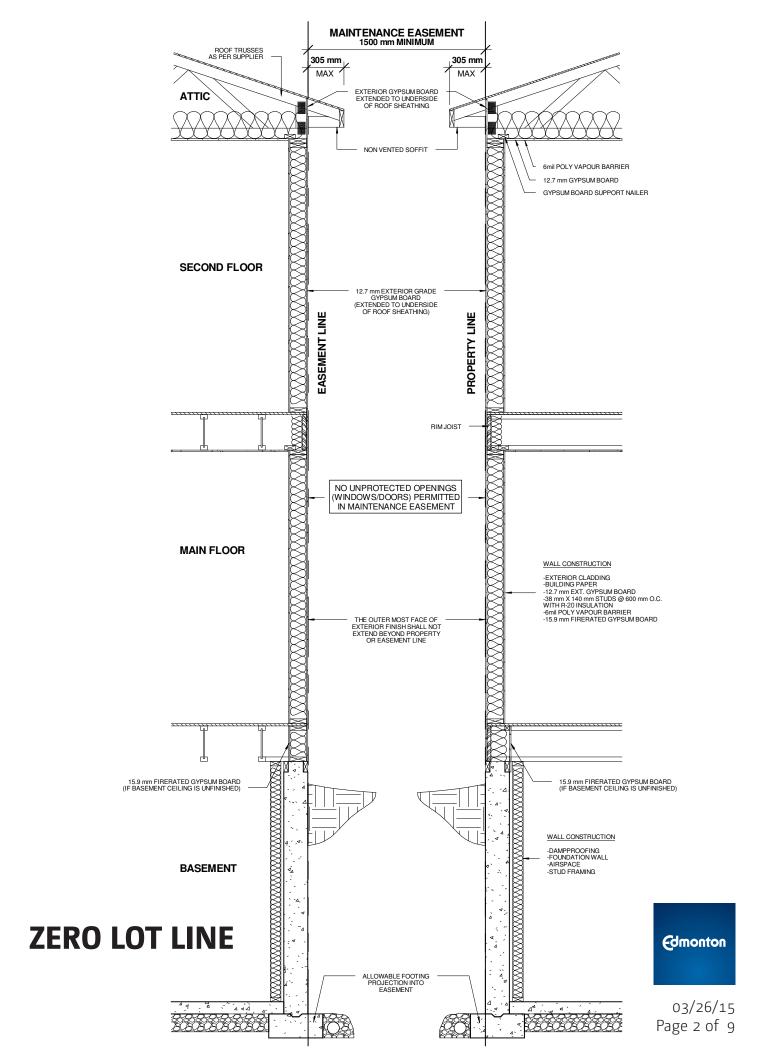

## SUGGESTED ZERO LOT-LINE & PARTY WALL CONSTRUCTION DETAIL

These sample drawings show suggested wall construction for Zero Lot-Line and Party Wall applications with intent to meet the Alberta Building Code without requirement for a variance.

All details shown are general and not intended to provide specific construction detail or materials.

Any use of these details is optional.

All construction drawings or details submitted for Building Permit application are subject to review and approval by the City Of Edmonton.