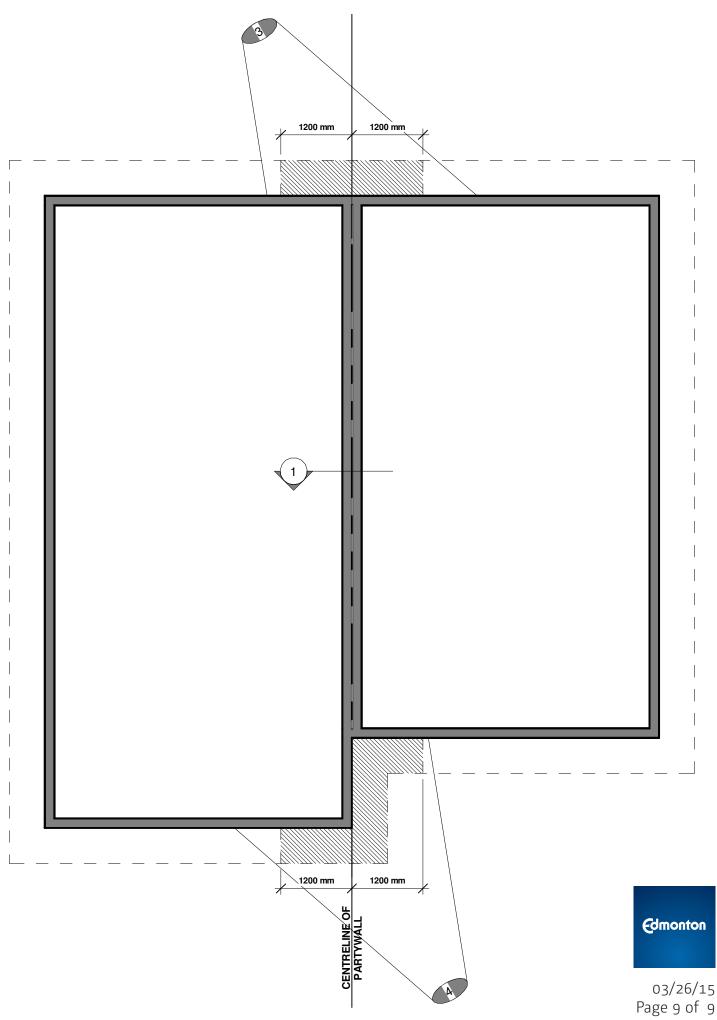

CTION DETAIL

These sample drawings show suggested wall construction for Zero Lot-Line and Party Wall applications with intent to meet the Alberta Building Code without requirement for a variance.

All details shown are general and not intended to provide specific construction detail or materials.

Any use of these details is optional.

All construction drawings or details submitted for Building Permit application are subject to review and approval by the City Of Edmonton.

Should you have any questions related to these details, call 311 to speak with the Plan Examination Supervisor.

Edmonton





03/26/15 Page 3 of 9







03/26/15 Page 5 of 9





<u> VIEW 1</u>



<u>VIEW 2</u>

## Edmonton

03/26/15 Page 6 of 9





<u>VIEW 3</u>



<u> VIEW 4</u>

## Edmonton

03/26/15 Page 8 of 9