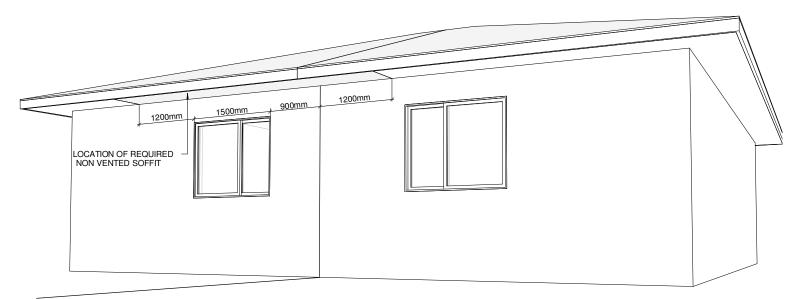

## SUGGESTED ZERO LOT-LINE & PARTY WALL CONSTRUCTION DETAIL

These sample drawings show suggested wall construction for Zero Lot-Line and Party Wall applications with intent to meet the Alberta Building Code without requirement for a variance.

All details shown are general and not intended to provide specific construction detail or materials.

Any use of these details is optional.

All construction drawings or details submitted for Building Permit application are subject to review and approval by the City Of Edmonton.

Should you have any questions related to these details, call 311 to speak with the Plan Examination Supervisor.

Edmonton





03/26/15 Page 3 of 9







03/26/15 Page 5 of 9





<u> VIEW 1</u>



<u>VIEW 2</u>

## Edmonton

03/26/15 Page 6 of 9





<u>VIEW 3</u>



<u> VIEW 4</u>

## Edmonton

03/26/15 Page 8 of 9