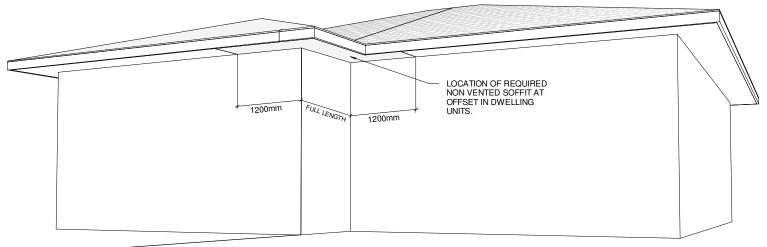

## SUGGESTED ZERO LOT-LINE & PARTY WALL CONSTRUCTION DETAIL

These sample drawings show suggested wall construction for Zero Lot-Line and Party Wall applications with intent to meet the Alberta Building Code without requirement for a variance.

All details shown are general and not intended to provide specific construction detail or materials.

Any use of these details is optional.

All construction drawings or details submitted for Building Permit application are subject to review and approval by the City Of Edmonton.

Should you have any questions related to these details, call 311 to speak with the Plan Examination Supervisor.

Edmonton





03/26/15 Page 3 of 9







03/26/15 Page 5 of 9





<u> VIEW 1</u>



<u>VIEW 2</u>

## Edmonton

03/26/15 Page 6 of 9





<u>VIEW 3</u>



<u> VIEW 4</u>

## Edmonton

03/26/15 Page 8 of 9