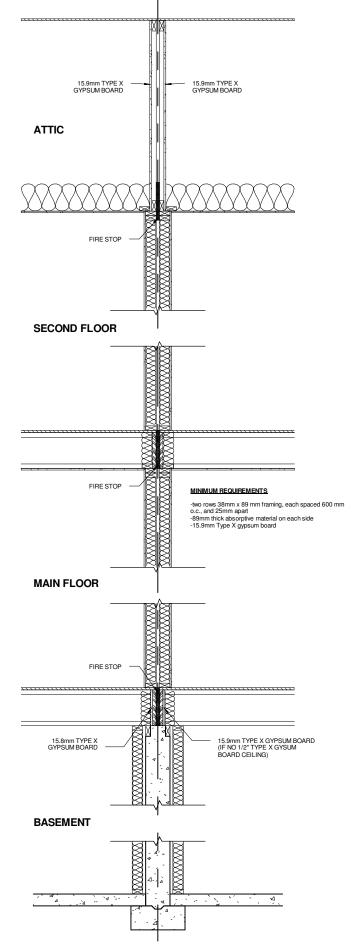

## SUGGESTED ZERO LOT-LINE & PARTY WALL CONSTRUCTION DETAIL

These sample drawings show suggested wall construction for Zero Lot-Line and Party Wall applications with intent to meet the Alberta Building Code without requirement for a variance.

All details shown are general and not intended to provide specific construction detail or materials.

Any use of these details is optional.

All construction drawings or details submitted for Building Permit application are subject to review and approval by the City Of Edmonton.