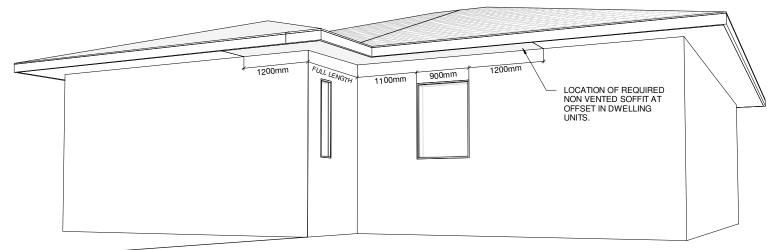

## SUGGESTED ZERO LOT-LINE & PARTY WALL CONSTRUCTION DETAIL

These sample drawings show suggested wall construction for Zero Lot-Line and Party Wall applications with intent to meet the Alberta Building Code without requirement for a variance.

All details shown are general and not intended to provide specific construction detail or materials.

Any use of these details is optional.

All construction drawings or details submitted for Building Permit application are subject to review and approval by the City Of Edmonton.

Should you have any questions related to these details, call 311 to speak with the Plan Examination Supervisor.

Edmonton





03/26/15 Page 3 of 9







03/26/15 Page 5 of 9





<u> VIEW 1</u>



<u>VIEW 2</u>

## Edmonton

03/26/15 Page 6 of 9





<u>VIEW 3</u>



<u> VIEW 4</u>

## Edmonton

03/26/15 Page 8 of 9